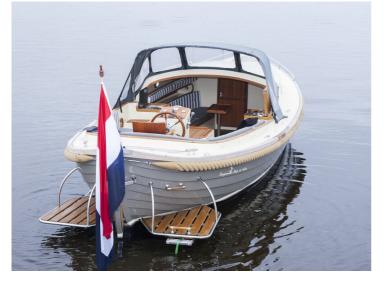

## Langweerder Sloep 8.50 Cabin

The Langweerder Sloep was originally a lifeboat, designed for the Baltic Sea. Due to this history, the Langweerder Sloep represents reliability and stability. Moreover, the sloop is easy to handle and very comfortable.

The Cabin design gives this sloop a tough and comfortable appearance. With extra wide gunwales and the hull shape, the Langweerder Sloep 8.50 Cabin is also called the most stable sloop. Besides the same basic design as the Classic, the Cabin Standard is upholstered inside and there are teak handles on the cabin. Also not missing are the 4 portholes, a spray hood with rear tent and an adjustable driver's seat.