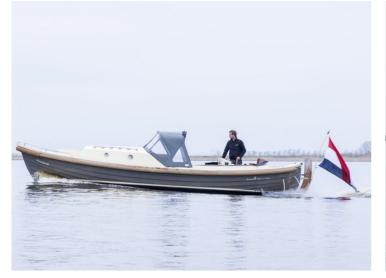

## Langweerder Sloep 8.50 Cabin

The Langweerder Sloep was originally a lifeboat, designed for the Baltic Sea. Due to this history, the Langweerder Sloep represents reliability and stability. Moreover, the sloop is easy to handle and very comfortable.

The Cabin design gives this sloop a tough and comfortable appearance. With extra wide gunwales and the hull shape, the Langweerder Sloep 8.50 Cabin is also called the most stable sloop. Besides the same basic design as the Classic, the Cabin Standard is upholstered inside and there are teak handles on the cabin. Also not missing are the 4 portholes, a spray hood with rear tent and an adjustable driver's seat.