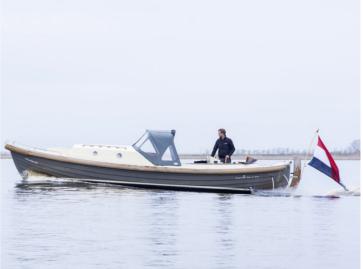

## Langweerder Sloep 8.50 Cabin

The Langweerder Sloep was originally a lifeboat, designed for the Baltic Sea. Due to this history, the Langweerder Sloep represents reliability and stability. Moreover, the sloop is easy to handle and very comfortable.

The Cabin design gives this sloop a tough and comfortable appearance. With extra wide gunwales and the hull shape, the Langweerder Sloep 8.50 Cabin is also called the most stable sloop. Besides the same basic design as the Classic, the Cabin Standard is upholstered inside and there are teak handles on the cabin. Also not missing are the 4 portholes, a spray hood with rear tent and an adjustable driver's seat.