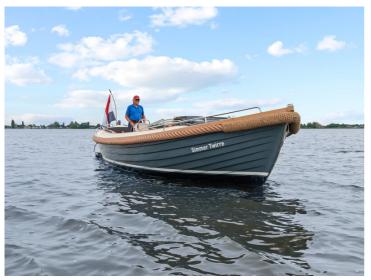

## Langweerder Sloep 8.50 Cabin

The Langweerder Sloep was originally a lifeboat, designed for the Baltic Sea. Due to this history, the Langweerder Sloep represents reliability and stability. Moreover, the sloop is easy to handle and very comfortable.

The Cabin design gives this sloop a tough and comfortable appearance. With extra wide gunwales and the hull shape, the Langweerder Sloep 8.50 Cabin is also called the most stable sloop. Besides the same basic design as the Classic, the Cabin Standard is upholstered inside and there are teak handles on the cabin. Also not missing are the 4 portholes, a spray hood with rear tent and an adjustable driver's seat.