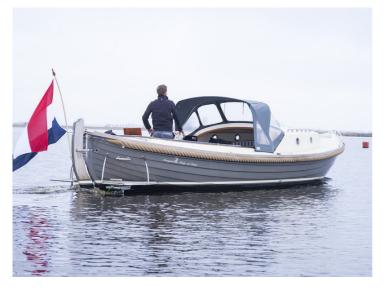

## Langweerder Sloep 8.50 Cabin

The Langweerder Sloep was originally a lifeboat, designed for the Baltic Sea. Due to this history, the Langweerder Sloep represents reliability and stability. Moreover, the sloop is easy to handle and very comfortable.

The Cabin design gives this sloop a tough and comfortable appearance. With extra wide gunwales and the hull shape, the Langweerder Sloep 8.50 Cabin is also called the most stable sloop. Besides the same basic design as the Classic, the Cabin Standard is upholstered inside and there are teak handles on the cabin. Also not missing are the 4 portholes, a spray hood with rear tent and an adjustable driver's seat.