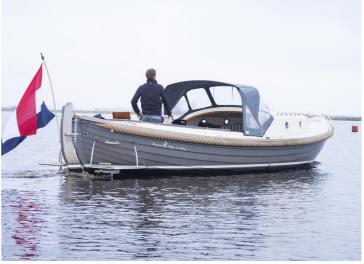

## Langweerder Sloep 8.50 Cabin

The Langweerder Sloep was originally a lifeboat, designed for the Baltic Sea. Due to this history, the Langweerder Sloep represents reliability and stability. Moreover, the sloop is easy to handle and very comfortable.

The Cabin design gives this sloop a tough and comfortable appearance. With extra wide gunwales and the hull shape, the Langweerder Sloep 8.50 Cabin is also called the most stable sloop. Besides the same basic design as the Classic, the Cabin Standard is upholstered inside and there are teak handles on the cabin. Also not missing are the 4 portholes, a spray hood with rear tent and an adjustable driver's seat.