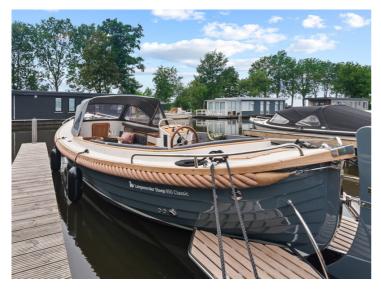

## Langweerder Sloep 8.50 Cabin

The Langweerder Sloep was originally a lifeboat, designed for the Baltic Sea. Due to this history, the Langweerder Sloep represents reliability and stability. Moreover, the sloop is easy to handle and very comfortable.

The Cabin design gives this sloop a tough and comfortable appearance. With extra wide gunwales and the hull shape, the Langweerder Sloep 8.50 Cabin is also called the most stable sloop. Besides the same basic design as the Classic, the Cabin Standard is upholstered inside and there are teak handles on the cabin. Also not missing are the 4 portholes, a spray hood with rear tent and an adjustable driver's seat.