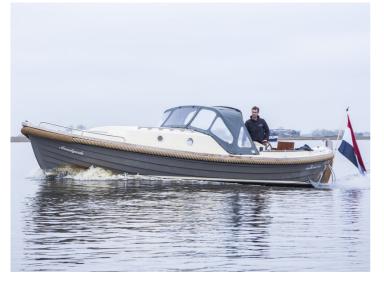

## Langweerder Sloep 8.50 Cabin

The Langweerder Sloep was originally a lifeboat, designed for the Baltic Sea. Due to this history, the Langweerder Sloep represents reliability and stability. Moreover, the sloop is easy to handle and very comfortable.

The Cabin design gives this sloop a tough and comfortable appearance. With extra wide gunwales and the hull shape, the Langweerder Sloep 8.50 Cabin is also called the most stable sloop. Besides the same basic design as the Classic, the Cabin Standard is upholstered inside and there are teak handles on the cabin. Also not missing are the 4 portholes, a spray hood with rear tent and an adjustable driver's seat.