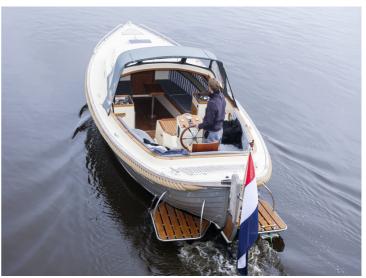

## Langweerder Sloep 8.50 Cabin

The Langweerder Sloep was originally a lifeboat, designed for the Baltic Sea. Due to this history, the Langweerder Sloep represents reliability and stability. Moreover, the sloop is easy to handle and very comfortable.

The Cabin design gives this sloop a tough and comfortable appearance. With extra wide gunwales and the hull shape, the Langweerder Sloep 8.50 Cabin is also called the most stable sloop. Besides the same basic design as the Classic, the Cabin Standard is upholstered inside and there are teak handles on the cabin. Also not missing are the 4 portholes, a spray hood with rear tent and an adjustable driver's seat.