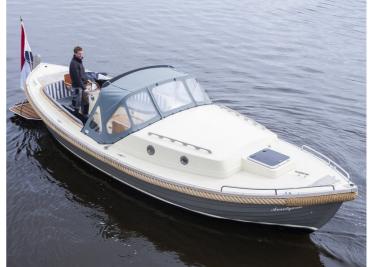

## Langweerder Sloep 8.50 Cabin

The Langweerder Sloep was originally a lifeboat, designed for the Baltic Sea. Due to this history, the Langweerder Sloep represents reliability and stability. Moreover, the sloop is easy to handle and very comfortable.

The Cabin design gives this sloop a tough and comfortable appearance. With extra wide gunwales and the hull shape, the Langweerder Sloep 8.50 Cabin is also called the most stable sloop. Besides the same basic design as the Classic, the Cabin Standard is upholstered inside and there are teak handles on the cabin. Also not missing are the 4 portholes, a spray hood with rear tent and an adjustable driver's seat.