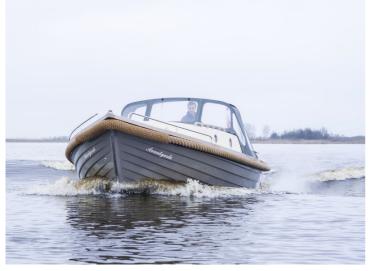

## Langweerder Sloep 8.50 Cabin

The Langweerder Sloep was originally a lifeboat, designed for the Baltic Sea. Due to this history, the Langweerder Sloep represents reliability and stability. Moreover, the sloop is easy to handle and very comfortable.

The Cabin design gives this sloop a tough and comfortable appearance. With extra wide gunwales and the hull shape, the Langweerder Sloep 8.50 Cabin is also called the most stable sloop. Besides the same basic design as the Classic, the Cabin Standard is upholstered inside and there are teak handles on the cabin. Also not missing are the 4 portholes, a spray hood with rear tent and an adjustable driver's seat.