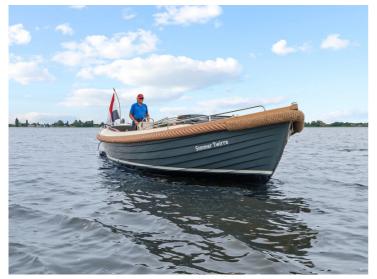

## Langweerder Sloep 8.50 Classic

The Langweerder Sloep was originally a lifeboat, designed for the Baltic Sea. Due to this history, the Langweerder Sloep represents reliability and stability. Moreover, the sloop is easy to handle and very comfortable.

The Langweerder Sloep 8.50 Classic is the big brother of the other Langweerder Sloepen. Because of its large spacious layout, this sloop offers seating for 12 people and beds for 4 persons. In addition, a lovely sun deck can be made in the front of the sloop. The basic equipment includes: a spray hood with raised rear tent (which can easily be folded down), a 28 hp 3 cylinder Volvo Penta engine, a swimming platform with swimming ladder, a built-in 2-burner stove, sink and water tank.