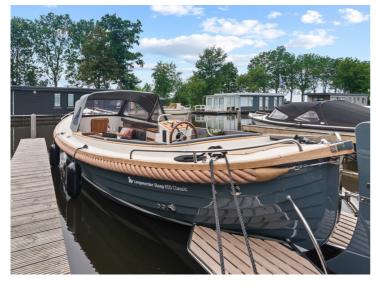

## Langweerder Sloep 8.50 Classic

The Langweerder Sloep was originally a lifeboat, designed for the Baltic Sea. Due to this history, the Langweerder Sloep represents reliability and stability. Moreover, the sloop is easy to handle and very comfortable.

The Langweerder Sloep 8.50 Classic is the big brother of the other Langweerder Sloepen. Because of its large spacious layout, this sloop offers seating for 12 people and beds for 4 persons. In addition, a lovely sun deck can be made in the front of the sloop. The basic equipment includes: a spray hood with raised rear tent (which can easily be folded down), a 28 hp 3 cylinder Volvo Penta engine, a swimming platform with swimming ladder, a built-in 2-burner stove, sink and water tank.