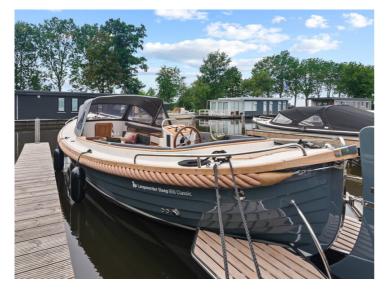

The Langweerder Sloep 8.50 Classic is the big brother of the other Langweerder Sloepen. Because of its large spacious layout, this sloop offers seating for 12 people and beds for 4 persons. In addition, a lovely sun deck can be made in the front of the sloop. The basic equipment includes: a spray hood with raised rear tent (which can easily be folded down), a 28 hp 3 cylinder Volvo Penta engine, a swimming platform with swimming ladder, a built-in 2-burner stove, sink and water tank.