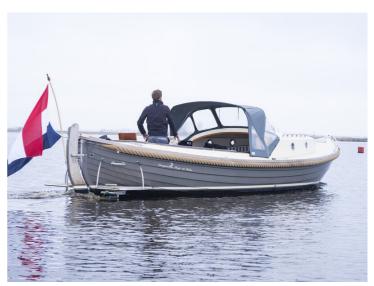

## Langweerder Sloep 8.50 Classic

The Langweerder Sloep was originally a lifeboat, designed for the Baltic Sea. Due to this history, the Langweerder Sloep represents reliability and stability. Moreover, the sloop is easy to handle and very comfortable.

The Langweerder Sloep 8.50 Classic is the big brother of the other Langweerder Sloepen. Because of its large spacious layout, this sloop offers seating for 12 people and beds for 4 persons. In addition, a lovely sun deck can be made in the front of the sloop. The basic equipment includes: a spray hood with raised rear tent (which can easily be folded down), a 28 hp 3 cylinder Volvo Penta engine, a swimming platform with swimming ladder, a built-in 2-burner stove, sink and water tank.