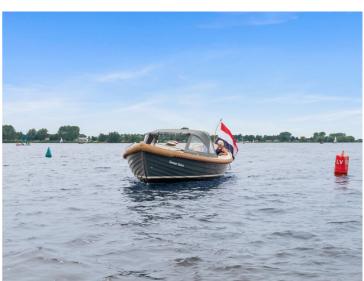

## Langweerder Sloep 8.50 Classic

The Langweerder Sloep was originally a lifeboat, designed for the Baltic Sea. Due to this history, the Langweerder Sloep represents reliability and stability. Moreover, the sloop is easy to handle and very comfortable.

The Langweerder Sloep 8.50 Classic is the big brother of the other Langweerder Sloepen. Because of its large spacious layout, this sloop offers seating for 12 people and beds for 4 persons. In addition, a lovely sun deck can be made in the front of the sloop. The basic equipment includes: a spray hood with raised rear tent (which can easily be folded down), a 28 hp 3 cylinder Volvo Penta engine, a swimming platform with swimming ladder, a built-in 2-burner stove, sink and water tank.