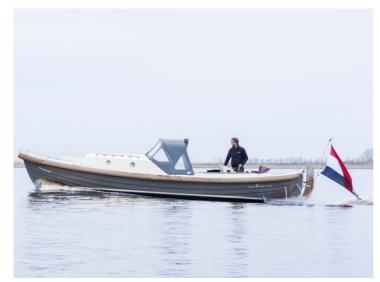

## Langweerder Sloep 8.50 Classic

The Langweerder Sloep was originally a lifeboat, designed for the Baltic Sea. Due to this history, the Langweerder Sloep represents reliability and stability. Moreover, the sloop is easy to handle and very comfortable.

The Langweerder Sloep 8.50 Classic is the big brother of the other Langweerder Sloepen. Because of its large spacious layout, this sloop offers seating for 12 people and beds for 4 persons. In addition, a lovely sun deck can be made in the front of the sloop. The basic equipment includes: a spray hood with raised rear tent (which can easily be folded down), a 28 hp 3 cylinder Volvo Penta engine, a swimming platform with swimming ladder, a built-in 2-burner stove, sink and water tank.