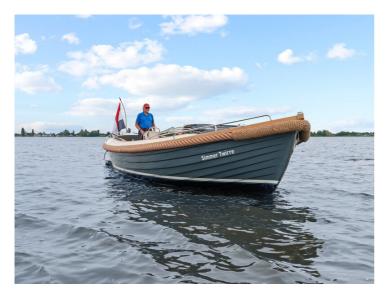

## Langweerder Sloep 8.50 Classic

The Langweerder Sloep was originally a lifeboat, designed for the Baltic Sea. Due to this history, the Langweerder Sloep represents reliability and stability. Moreover, the sloop is easy to handle and very comfortable.

The Langweerder Sloep 8.50 Classic is the big brother of the other Langweerder Sloepen. Because of its large spacious layout, this sloop offers seating for 12 people and beds for 4 persons. In addition, a lovely sun deck can be made in the front of the sloop. The basic equipment includes: a spray hood with raised rear tent (which can easily be folded down), a 28 hp 3 cylinder Volvo Penta engine, a swimming platform with swimming ladder, a built-in 2-burner stove, sink and water tank.