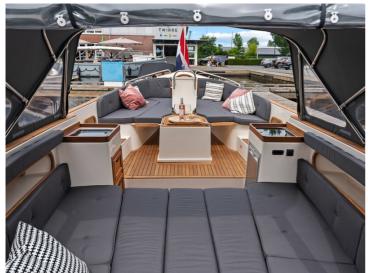

The Langweerder Sloep 8.50 Classic is the big brother of the other Langweerder Sloepen. Because of its large spacious layout, this sloop offers seating for 12 people and beds for 4 persons. In addition, a lovely sun deck can be made in the front of the sloop. The basic equipment includes: a spray hood with raised rear tent (which can easily be folded down), a 28 hp 3 cylinder Volvo Penta engine, a swimming platform with swimming ladder, a built-in 2-burner stove, sink and water tank.