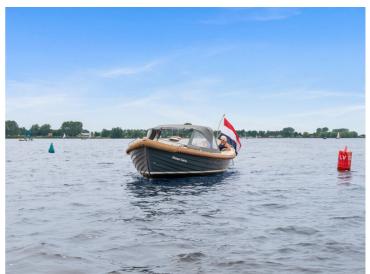

## Langweerder Sloep 8.50 Classic

The Langweerder Sloep was originally a lifeboat, designed for the Baltic Sea. Due to this history, the Langweerder Sloep represents reliability and stability. Moreover, the sloop is easy to handle and very comfortable.

The Langweerder Sloep 8.50 Classic is the big brother of the other Langweerder Sloepen. Because of its large spacious layout, this sloop offers seating for 12 people and beds for 4 persons. In addition, a lovely sun deck can be made in the front of the sloop. The basic equipment includes: a spray hood with raised rear tent (which can easily be folded down), a 28 hp 3 cylinder Volvo Penta engine, a swimming platform with swimming ladder, a built-in 2-burner stove, sink and water tank.