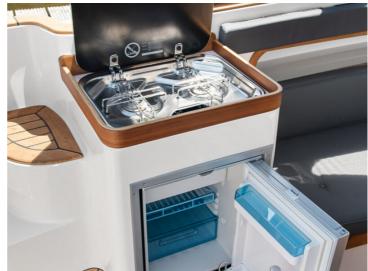

The Langweerder Sloep 8.50 Classic is the big brother of the other Langweerder Sloepen. Because of its large spacious layout, this sloop offers seating for 12 people and beds for 4 persons. In addition, a lovely sun deck can be made in the front of the sloop. The basic equipment includes: a spray hood with raised rear tent (which can easily be folded down), a 28 hp 3 cylinder Volvo Penta engine, a swimming platform with swimming ladder, a built-in 2-burner stove, sink and water tank.