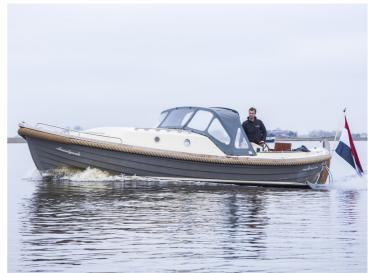

## Langweerder Sloep 8.50 Classic

The Langweerder Sloep was originally a lifeboat, designed for the Baltic Sea. Due to this history, the Langweerder Sloep represents reliability and stability. Moreover, the sloop is easy to handle and very comfortable.

The Langweerder Sloep 8.50 Classic is the big brother of the other Langweerder Sloepen. Because of its large spacious layout, this sloop offers seating for 12 people and beds for 4 persons. In addition, a lovely sun deck can be made in the front of the sloop. The basic equipment includes: a spray hood with raised rear tent (which can easily be folded down), a 28 hp 3 cylinder Volvo Penta engine, a swimming platform with swimming ladder, a built-in 2-burner stove, sink and water tank.