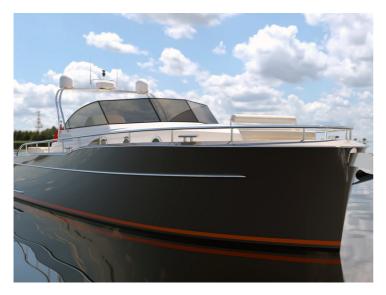

## Boarncruiser 37 Lounge

Design and power come together in this sport edition of the Boarncruiser LOUNGE.

With its ideal dimensions (11.06 x 3.60), this Boarncruiser Lounge is very suitable for waters where you can make speed. Think of the Mediterranean Sea, the Swiss lakes, the Berlin area or in the Netherlands on the large lakes and / or Wadden Sea. The ship is built entirely in aluminum and has a top speed of approximately 24 knots.