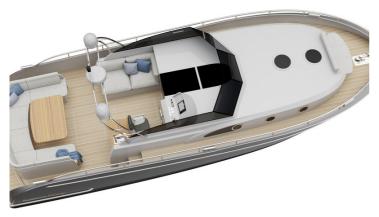

## Boarncruiser 37 Lounge

Design and power come together in this sport edition of the Boarncruiser LOUNGE.

With its ideal dimensions (11.06 x 3.60), this Boarncruiser Lounge is very suitable for waters where you can make speed. Think of the Mediterranean Sea, the Swiss lakes, the Berlin area or in the Netherlands on the large lakes and / or Wadden Sea. The ship is built entirely in aluminum and has a top speed of approximately 24 knots.