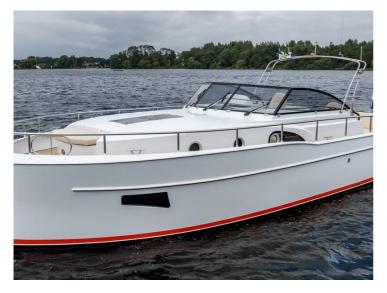

## Boarncruiser 37 Lounge

Design and power come together in this sport edition of the Boarncruiser LOUNGE.

With its ideal dimensions (11.06 x 3.60), this Boarncruiser Lounge is very suitable for waters where you can make speed. Think of the Mediterranean Sea, the Swiss lakes, the Berlin area or in the Netherlands on the large lakes and / or Wadden Sea. The ship is built entirely in aluminum and has a top speed of approximately 24 knots.