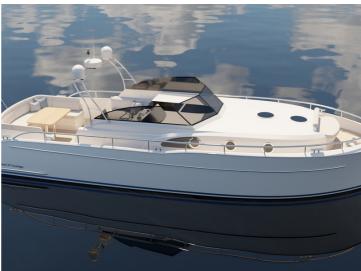

## Boarncruiser 37 Lounge

Design and power come together in this sport edition of the Boarncruiser LOUNGE.

With its ideal dimensions (11.06 x 3.60), this Boarncruiser Lounge is very suitable for waters where you can make speed. Think of the Mediterranean Sea, the Swiss lakes, the Berlin area or in the Netherlands on the large lakes and / or Wadden Sea. The ship is built entirely in aluminum and has a top speed of approximately 24 knots.