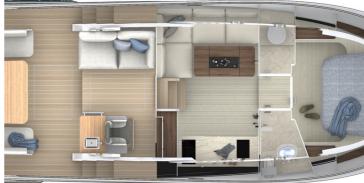

The bigger brother of the 37 Lounge, the 42 Lounge can also be built as a sports edition. The lounge is a semi custom built ship and can be put together according to your own wishes.