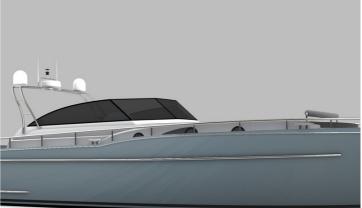

## Boarncruiser 37 Lounge

Design and power come together in this sport edition of the Boarncruiser LOUNGE.

With its ideal dimensions (11.06 x 3.60), this Boarncruiser Lounge is very suitable for waters where you can make speed. Think of the Mediterranean Sea, the Swiss lakes, the Berlin area or in the Netherlands on the large lakes and / or Wadden Sea. The ship is built entirely in aluminum and has a top speed of approximately 24 knots.