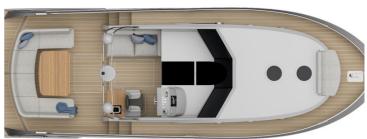

## Boarncruiser 37 Lounge

Design and power come together in this sport edition of the Boarncruiser LOUNGE.

With its ideal dimensions (11.06 x 3.60), this Boarncruiser Lounge is very suitable for waters where you can make speed. Think of the Mediterranean Sea, the Swiss lakes, the Berlin area or in the Netherlands on the large lakes and / or Wadden Sea. The ship is built entirely in aluminum and has a top speed of approximately 24 knots.