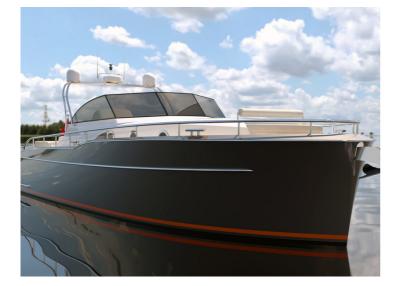

The bigger brother of the 37 Lounge, the 42 Lounge can also be built as a sports edition. The lounge is a semi custom built ship and can be put together according to your own wishes.