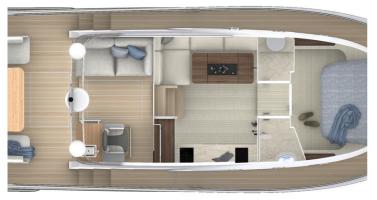

The bigger brother of the 37 Lounge, the 42 Lounge can also be built as a sports edition. The lounge is a semi custom built ship and can be put together according to your own wishes.