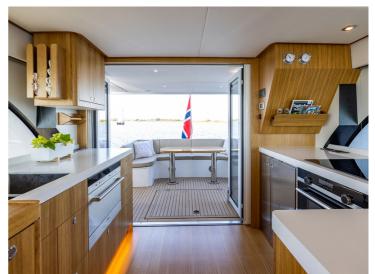

## Boarncruiser 50 Traveller

The Boarncruiser 50 Traveller is a mega yacht in pocket size.

A beautiful built round bilge yacht with covered gangways and modern shaped wings which emphasizes the Mediterranean atmosphere. She has three bedrooms, of which the master bedroom is a Center Sleeper, and two spacious bathrooms, both with a separate shower and toilet. The 3rd cabin can be chosen as a multifunctional space, bunk bed or office. In the foredeck the yacht has integrated spaces for sunbeds and fender storage.