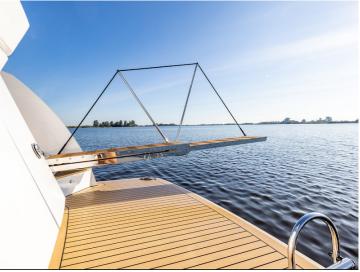

## Boarncruiser 50 Traveller

The Boarncruiser 50 Traveller is a mega yacht in pocket size.

A beautiful built round bilge yacht with covered gangways and modern shaped wings which emphasizes the Mediterranean atmosphere. She has three bedrooms, of which the master bedroom is a Center Sleeper, and two spacious bathrooms, both with a separate shower and toilet. The 3rd cabin can be chosen as a multifunctional space, bunk bed or office. In the foredeck the yacht has integrated spaces for sunbeds and fender storage.