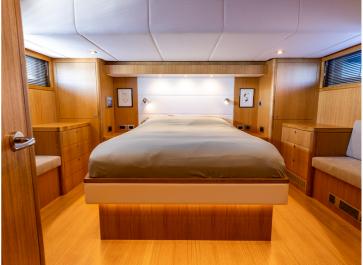

## Boarncruiser 50 Traveller

The Boarncruiser 50 Traveller is a mega yacht in pocket size.

A beautiful built round bilge yacht with covered gangways and modern shaped wings which emphasizes the Mediterranean atmosphere. She has three bedrooms, of which the master bedroom is a Center Sleeper, and two spacious bathrooms, both with a separate shower and toilet. The 3rd cabin can be chosen as a multifunctional space, bunk bed or office. In the foredeck the yacht has integrated spaces for sunbeds and fender storage.