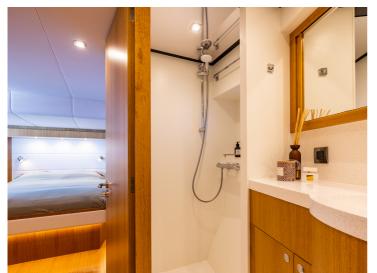

## Boarncruiser 50 Traveller

The Boarncruiser 50 Traveller is a mega yacht in pocket size.

A beautiful built round bilge yacht with covered gangways and modern shaped wings which emphasizes the Mediterranean atmosphere. She has three bedrooms, of which the master bedroom is a Center Sleeper, and two spacious bathrooms, both with a separate shower and toilet. The 3rd cabin can be chosen as a multifunctional space, bunk bed or office. In the foredeck the yacht has integrated spaces for sunbeds and fender storage.