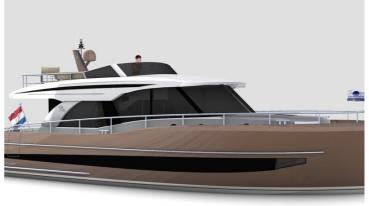

## Boarncruiser 50 Traveller

The Boarncruiser 50 Traveller is a mega yacht in pocket size.

A beautiful built round bilge yacht with covered gangways and modern shaped wings which emphasizes the Mediterranean atmosphere. She has three bedrooms, of which the master bedroom is a Center Sleeper, and two spacious bathrooms, both with a separate shower and toilet. The 3rd cabin can be chosen as a multifunctional space, bunk bed or office. In the foredeck the yacht has integrated spaces for sunbeds and fender storage.