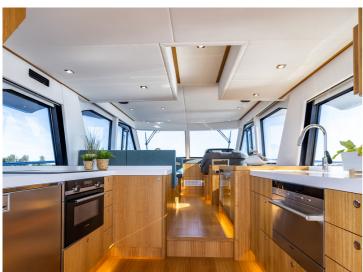

## Boarncruiser 50 Traveller

The Boarncruiser 50 Traveller is a mega yacht in pocket size.

A beautiful built round bilge yacht with covered gangways and modern shaped wings which emphasizes the Mediterranean atmosphere. She has three bedrooms, of which the master bedroom is a Center Sleeper, and two spacious bathrooms, both with a separate shower and toilet. The 3rd cabin can be chosen as a multifunctional space, bunk bed or office. In the foredeck the yacht has integrated spaces for sunbeds and fender storage.