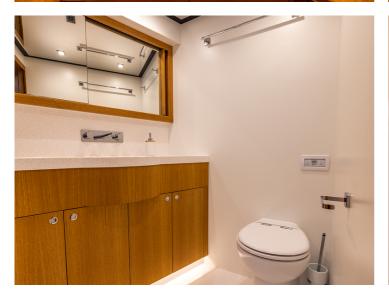

## Boarncruiser 50 Traveller

The Boarncruiser 50 Traveller is a mega yacht in pocket size.

A beautiful built round bilge yacht with covered gangways and modern shaped wings which emphasizes the Mediterranean atmosphere. She has three bedrooms, of which the master bedroom is a Center Sleeper, and two spacious bathrooms, both with a separate shower and toilet. The 3rd cabin can be chosen as a multifunctional space, bunk bed or office. In the foredeck the yacht has integrated spaces for sunbeds and fender storage.