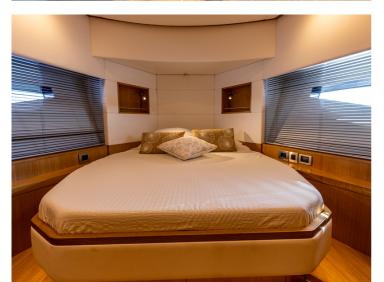

## Boarncruiser 50 Traveller

The Boarncruiser 50 Traveller is a mega yacht in pocket size.

A beautiful built round bilge yacht with covered gangways and modern shaped wings which emphasizes the Mediterranean atmosphere. She has three bedrooms, of which the master bedroom is a Center Sleeper, and two spacious bathrooms, both with a separate shower and toilet. The 3rd cabin can be chosen as a multifunctional space, bunk bed or office. In the foredeck the yacht has integrated spaces for sunbeds and fender storage.