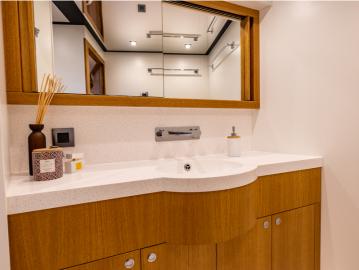

## Boarncruiser 50 Traveller

The Boarncruiser 50 Traveller is a mega yacht in pocket size.

A beautiful built round bilge yacht with covered gangways and modern shaped wings which emphasizes the Mediterranean atmosphere. She has three bedrooms, of which the master bedroom is a Center Sleeper, and two spacious bathrooms, both with a separate shower and toilet. The 3rd cabin can be chosen as a multifunctional space, bunk bed or office. In the foredeck the yacht has integrated spaces for sunbeds and fender storage.