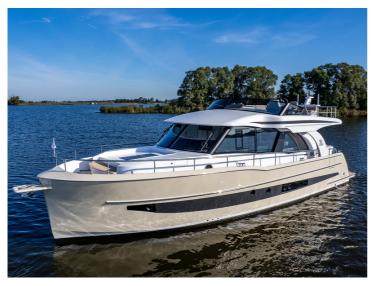

## Boarncruiser 50 Traveller

The Boarncruiser 50 Traveller is a mega yacht in pocket size.

A beautiful built round bilge yacht with covered gangways and modern shaped wings which emphasizes the Mediterranean atmosphere. She has three bedrooms, of which the master bedroom is a Center Sleeper, and two spacious bathrooms, both with a separate shower and toilet. The 3rd cabin can be chosen as a multifunctional space, bunk bed or office. In the foredeck the yacht has integrated spaces for sunbeds and fender storage.