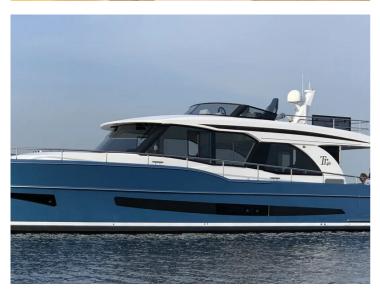

## Boarncruiser 50 Traveller

The Boarncruiser 50 Traveller is a mega yacht in pocket size.

A beautiful built round bilge yacht with covered gangways and modern shaped wings which emphasizes the Mediterranean atmosphere. She has three bedrooms, of which the master bedroom is a Center Sleeper, and two spacious bathrooms, both with a separate shower and toilet. The 3rd cabin can be chosen as a multifunctional space, bunk bed or office. In the foredeck the yacht has integrated spaces for sunbeds and fender storage.