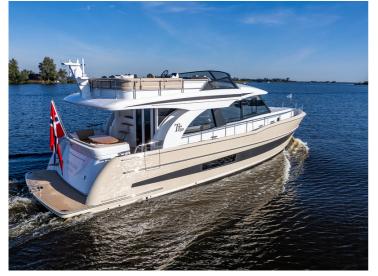

## Boarncruiser 50 Traveller

The Boarncruiser 50 Traveller is a mega yacht in pocket size.

A beautiful built round bilge yacht with covered gangways and modern shaped wings which emphasizes the Mediterranean atmosphere. She has three bedrooms, of which the master bedroom is a Center Sleeper, and two spacious bathrooms, both with a separate shower and toilet. The 3rd cabin can be chosen as a multifunctional space, bunk bed or office. In the foredeck the yacht has integrated spaces for sunbeds and fender storage.