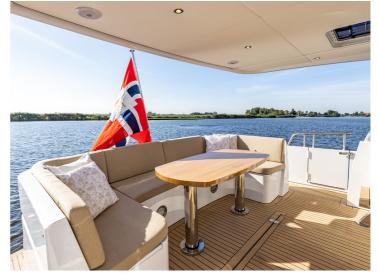

## Boarncruiser 50 Traveller

The Boarncruiser 50 Traveller is a mega yacht in pocket size.

A beautiful built round bilge yacht with covered gangways and modern shaped wings which emphasizes the Mediterranean atmosphere. She has three bedrooms, of which the master bedroom is a Center Sleeper, and two spacious bathrooms, both with a separate shower and toilet. The 3rd cabin can be chosen as a multifunctional space, bunk bed or office. In the foredeck the yacht has integrated spaces for sunbeds and fender storage.