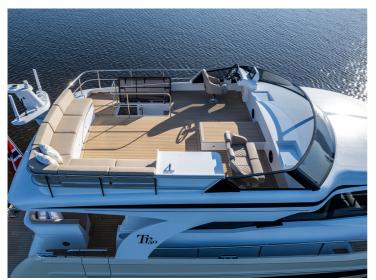

## Boarncruiser 50 Traveller

The Boarncruiser 50 Traveller is a mega yacht in pocket size.

A beautiful built round bilge yacht with covered gangways and modern shaped wings which emphasizes the Mediterranean atmosphere. She has three bedrooms, of which the master bedroom is a Center Sleeper, and two spacious bathrooms, both with a separate shower and toilet. The 3rd cabin can be chosen as a multifunctional space, bunk bed or office. In the foredeck the yacht has integrated spaces for sunbeds and fender storage.