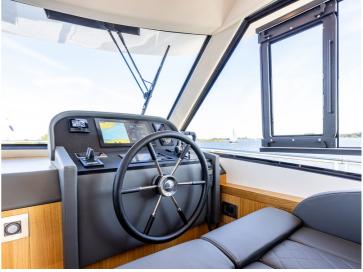

## Boarncruiser 50 Traveller

The Boarncruiser 50 Traveller is a mega yacht in pocket size.

A beautiful built round bilge yacht with covered gangways and modern shaped wings which emphasizes the Mediterranean atmosphere. She has three bedrooms, of which the master bedroom is a Center Sleeper, and two spacious bathrooms, both with a separate shower and toilet. The 3rd cabin can be chosen as a multifunctional space, bunk bed or office. In the foredeck the yacht has integrated spaces for sunbeds and fender storage.