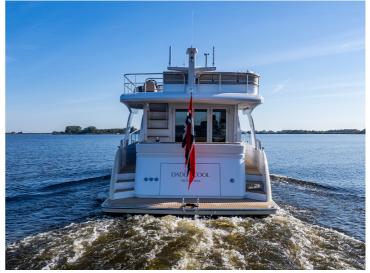

## Boarncruiser 50 Traveller

The Boarncruiser 50 Traveller is a mega yacht in pocket size.

A beautiful built round bilge yacht with covered gangways and modern shaped wings which emphasizes the Mediterranean atmosphere. She has three bedrooms, of which the master bedroom is a Center Sleeper, and two spacious bathrooms, both with a separate shower and toilet. The 3rd cabin can be chosen as a multifunctional space, bunk bed or office. In the foredeck the yacht has integrated spaces for sunbeds and fender storage.