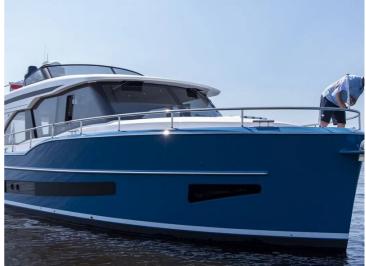

## Boarncruiser 50 Traveller

The Boarncruiser 50 Traveller is a mega yacht in pocket size.

A beautiful built round bilge yacht with covered gangways and modern shaped wings which emphasizes the Mediterranean atmosphere. She has three bedrooms, of which the master bedroom is a Center Sleeper, and two spacious bathrooms, both with a separate shower and toilet. The 3rd cabin can be chosen as a multifunctional space, bunk bed or office. In the foredeck the yacht has integrated spaces for sunbeds and fender storage.