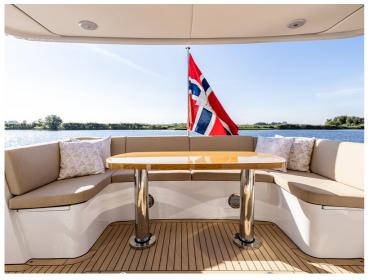

## Boarncruiser 50 Traveller

The Boarncruiser 50 Traveller is a mega yacht in pocket size.

A beautiful built round bilge yacht with covered gangways and modern shaped wings which emphasizes the Mediterranean atmosphere. She has three bedrooms, of which the master bedroom is a Center Sleeper, and two spacious bathrooms, both with a separate shower and toilet. The 3rd cabin can be chosen as a multifunctional space, bunk bed or office. In the foredeck the yacht has integrated spaces for sunbeds and fender storage.