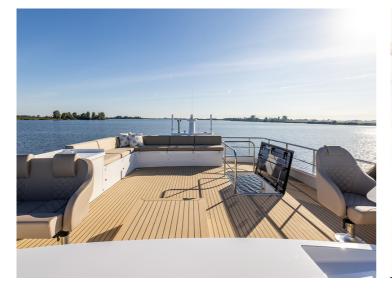

## Boarncruiser 50 Traveller

The Boarncruiser 50 Traveller is a mega yacht in pocket size.

A beautiful built round bilge yacht with covered gangways and modern shaped wings which emphasizes the Mediterranean atmosphere. She has three bedrooms, of which the master bedroom is a Center Sleeper, and two spacious bathrooms, both with a separate shower and toilet. The 3rd cabin can be chosen as a multifunctional space, bunk bed or office. In the foredeck the yacht has integrated spaces for sunbeds and fender storage.