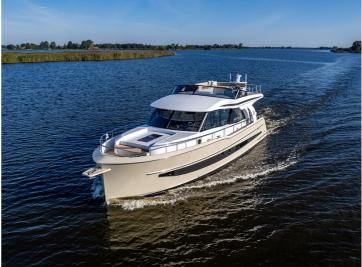

## Boarncruiser 50 Traveller

The Boarncruiser 50 Traveller is a mega yacht in pocket size.

A beautiful built round bilge yacht with covered gangways and modern shaped wings which emphasizes the Mediterranean atmosphere. She has three bedrooms, of which the master bedroom is a Center Sleeper, and two spacious bathrooms, both with a separate shower and toilet. The 3rd cabin can be chosen as a multifunctional space, bunk bed or office. In the foredeck the yacht has integrated spaces for sunbeds and fender storage.