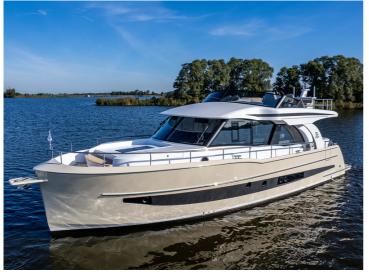

## Boarncruiser 50 Traveller

The Boarncruiser 50 Traveller is a mega yacht in pocket size.

A beautiful built round bilge yacht with covered gangways and modern shaped wings which emphasizes the Mediterranean atmosphere. She has three bedrooms, of which the master bedroom is a Center Sleeper, and two spacious bathrooms, both with a separate shower and toilet. The 3rd cabin can be chosen as a multifunctional space, bunk bed or office. In the foredeck the yacht has integrated spaces for sunbeds and fender storage.