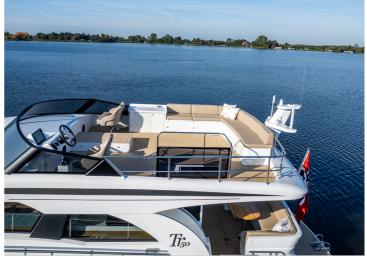

## Boarncruiser 50 Traveller

The Boarncruiser 50 Traveller is a mega yacht in pocket size.

A beautiful built round bilge yacht with covered gangways and modern shaped wings which emphasizes the Mediterranean atmosphere. She has three bedrooms, of which the master bedroom is a Center Sleeper, and two spacious bathrooms, both with a separate shower and toilet. The 3rd cabin can be chosen as a multifunctional space, bunk bed or office. In the foredeck the yacht has integrated spaces for sunbeds and fender storage.