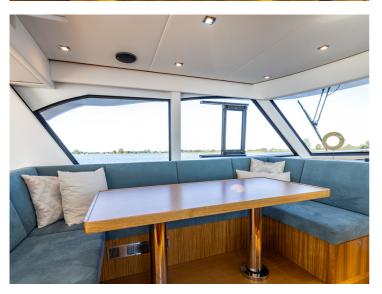

## Boarncruiser 50 Traveller

The Boarncruiser 50 Traveller is a mega yacht in pocket size.

A beautiful built round bilge yacht with covered gangways and modern shaped wings which emphasizes the Mediterranean atmosphere. She has three bedrooms, of which the master bedroom is a Center Sleeper, and two spacious bathrooms, both with a separate shower and toilet. The 3rd cabin can be chosen as a multifunctional space, bunk bed or office. In the foredeck the yacht has integrated spaces for sunbeds and fender storage.