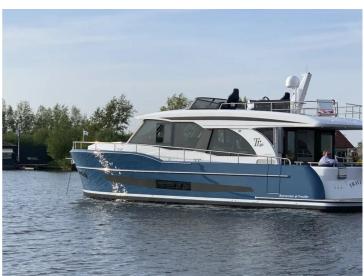

## **Boarncruiser 46 Traveller - Sport**

For sure your yacht is for pure relaxation, so why the hurry?

Well, the semi-displacement hull shape of the Sport version adds comfort when sailing at open waters, especially when waters get rough. The higher speed results in stability and anti-roll. Speed is a safety feature too. It is easier to escape from bad weather or to overtake large barges in rivers. Also, the two engines provide optimal comfort for boat manoeuvres.

The Boarncruiser 46 Traveller is in all respects a space ship, she has for example 35% more m² interior on salondeck level compared to the Tr43. She has three bedrooms and two spacious bathrooms, both with a separate shower and toilet. As an eye catcher, the 46' has a spacious pantry basement.