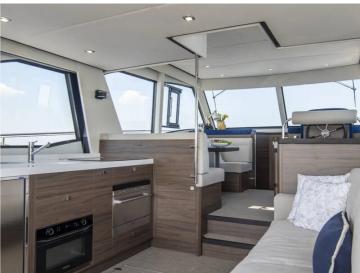

The Boarncruiser 46 Traveller is in all respects a space ship, she has for example 35% more m² interior on salondeck level compared to the Tr43. She has three bedrooms and two spacious bathrooms, both with a separate shower and toilet. As an eye catcher, the 46' has a spacious pantry basement.