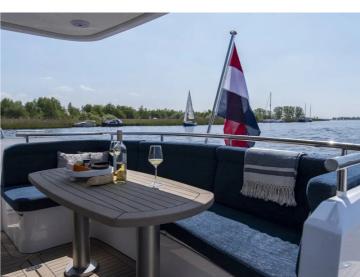

The Boarncruiser 46 Traveller is in all respects a space ship, she has for example 35% more m² interior on salondeck level compared to the Tr43. She has three bedrooms and two spacious bathrooms, both with a separate shower and toilet. As an eye catcher, the 46' has a spacious pantry basement.