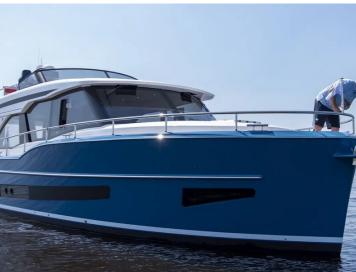

## **Boarncruiser 46 Traveller - Sport**

For sure your yacht is for pure relaxation, so why the hurry?

Well, the semi-displacement hull shape of the Sport version adds comfort when sailing at open waters, especially when waters get rough. The higher speed results in stability and anti-roll. Speed is a safety feature too. It is easier to escape from bad weather or to overtake large barges in rivers. Also, the two engines provide optimal comfort for boat manoeuvres.

The Boarncruiser 46 Traveller is in all respects a space ship, she has for example 35% more m² interior on salondeck level compared to the Tr43. She has three bedrooms and two spacious bathrooms, both with a separate shower and toilet. As an eye catcher, the 46' has a spacious pantry basement.