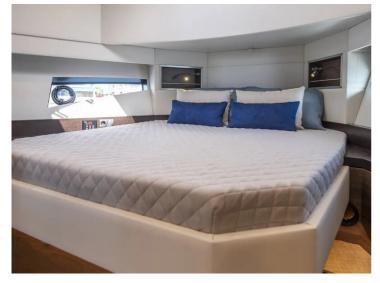

The Boarncruiser 46 Traveller is in all respects a space ship, she has for example 35% more m² interior on salondeck level compared to the Tr43. She has three bedrooms and two spacious bathrooms, both with a separate shower and toilet. As an eye catcher, the 46' has a spacious pantry basement.