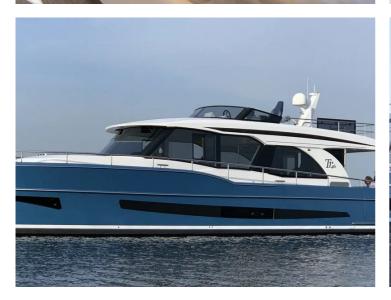

## **Boarncruiser 46 Traveller - Sport**

For sure your yacht is for pure relaxation, so why the hurry?

Well, the semi-displacement hull shape of the Sport version adds comfort when sailing at open waters, especially when waters get rough. The higher speed results in stability and anti-roll. Speed is a safety feature too. It is easier to escape from bad weather or to overtake large barges in rivers. Also, the two engines provide optimal comfort for boat manoeuvres.

The Boarncruiser 46 Traveller is in all respects a space ship, she has for example 35% more m² interior on salondeck level compared to the Tr43. She has three bedrooms and two spacious bathrooms, both with a separate shower and toilet. As an eye catcher, the 46' has a spacious pantry basement.