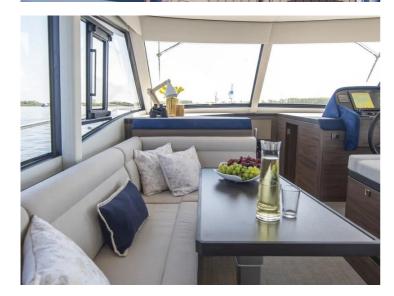

The Boarncruiser 46 Traveller is in all respects a space ship, she has for example 35% more m² interior on salondeck level compared to the Tr43. She has three bedrooms and two spacious bathrooms, both with a separate shower and toilet. As an eye catcher, the 46' has a spacious pantry basement.