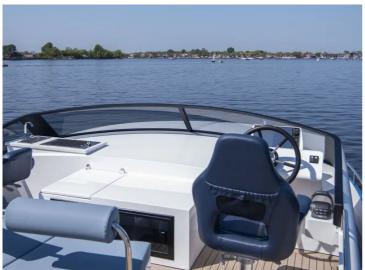

## **Boarncruiser 46 Traveller - Sport**

For sure your yacht is for pure relaxation, so why the hurry?

Well, the semi-displacement hull shape of the Sport version adds comfort when sailing at open waters, especially when waters get rough. The higher speed results in stability and anti-roll. Speed is a safety feature too. It is easier to escape from bad weather or to overtake large barges in rivers. Also, the two engines provide optimal comfort for boat manoeuvres.