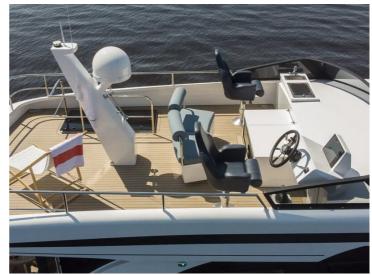

## **Boarncruiser 46 Traveller - Sport**

For sure your yacht is for pure relaxation, so why the hurry?

Well, the semi-displacement hull shape of the Sport version adds comfort when sailing at open waters, especially when waters get rough. The higher speed results in stability and anti-roll. Speed is a safety feature too. It is easier to escape from bad weather or to overtake large barges in rivers. Also, the two engines provide optimal comfort for boat manoeuvres.