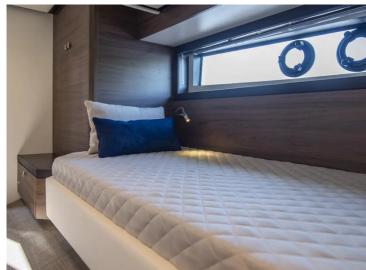

The Boarncruiser 46 Traveller is in all respects a space ship, she has for example 35% more m² interior on salondeck level compared to the Tr43. She has three bedrooms and two spacious bathrooms, both with a separate shower and toilet. As an eye catcher, the 46' has a spacious pantry basement.