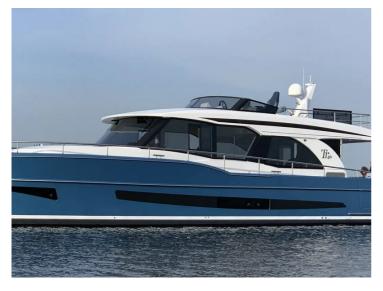

## **Boarncruiser 46 Traveller - Sport**

For sure your yacht is for pure relaxation, so why the hurry?

Well, the semi-displacement hull shape of the Sport version adds comfort when sailing at open waters, especially when waters get rough. The higher speed results in stability and anti-roll. Speed is a safety feature too. It is easier to escape from bad weather or to overtake large barges in rivers. Also, the two engines provide optimal comfort for boat manoeuvres.

The Boarncruiser 46 Traveller is in all respects a space ship, she has for example 35% more m² interior on salondeck level compared to the Tr43. She has three bedrooms and two spacious bathrooms, both with a separate shower and toilet. As an eye catcher, the 46' has a spacious pantry basement.