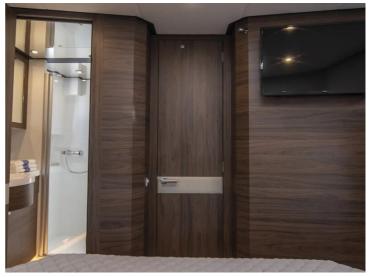

The Boarncruiser 46 Traveller is in all respects a space ship, she has for example 35% more m² interior on salondeck level compared to the Tr43. She has three bedrooms and two spacious bathrooms, both with a separate shower and toilet. As an eye catcher, the 46' has a spacious pantry basement.