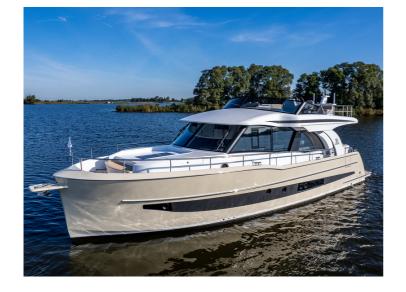

## **Boarncruiser 46 Traveller - Sport**

For sure your yacht is for pure relaxation, so why the hurry?

Well, the semi-displacement hull shape of the Sport version adds comfort when sailing at open waters, especially when waters get rough. The higher speed results in stability and anti-roll. Speed is a safety feature too. It is easier to escape from bad weather or to overtake large barges in rivers. Also, the two engines provide optimal comfort for boat manoeuvres.

The Boarncruiser 46 Traveller is in all respects a space ship, she has for example 35% more m² interior on salondeck level compared to the Tr43. She has three bedrooms and two spacious bathrooms, both with a separate shower and toilet. As an eye catcher, the 46' has a spacious pantry basement.