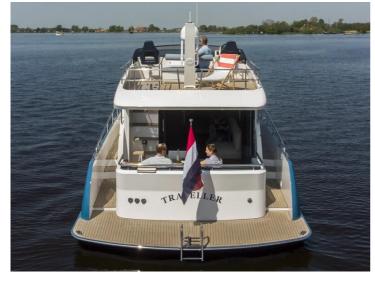

The Boarncruiser 46 Traveller is in all respects a space ship, she has for example 35% more m² interior on salondeck level compared to the Tr43. She has three bedrooms and two spacious bathrooms, both with a separate shower and toilet. As an eye catcher, the 46' has a spacious pantry basement.