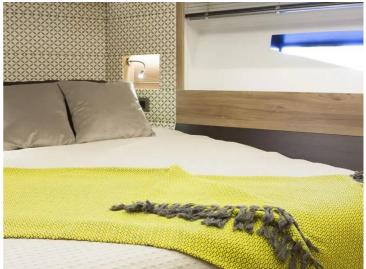

But it also means that this Elegance 1670 has a lot more volume than other 15-meter ships. For example, the XXL dimensions translates into all decks and spaces:

- \* Living in comfort to perfection
- $^*$  Huge master cabin as Center Sleeper across the full beam results in more than  $17\frac{1}{2}$  m² of pure freedom
- \* Spacious bathrooms (2x)
- \* Large guest cabins (2x)
- \* Groundbreaking, attractive living on deck saloon level
- \* Starboard side steering with a 360 ° panoramic view
- \* Very spacious aft deck (approx.10 m²)
- \* Plenty of storage space on deck; Including the integrated fender storage in the superstructure
- \* Storage area at the aft part of the ship to be reached from the bathing platform by an electric/ hydraulic operated door