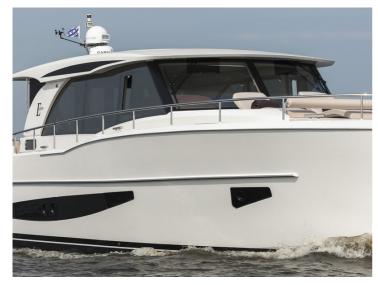

But it also means that this Elegance 1670 has a lot more volume than other 15-meter ships. For example, the XXL dimensions translates into all decks and spaces:

- \* Living in comfort to perfection
- $^*$  Huge master cabin as Center Sleeper across the full beam results in more than  $17\frac{1}{2}$  m² of pure freedom
- \* Spacious bathrooms (2x)
- \* Large guest cabins (2x)
- \* Groundbreaking, attractive living on deck saloon level
- \* Starboard side steering with a 360 ° panoramic view
- \* Very spacious aft deck (approx.10 m²)
- \* Plenty of storage space on deck; Including the integrated fender storage in the superstructure
- \* Storage area at the aft part of the ship to be reached from the bathing platform by an electric/ hydraulic operated door