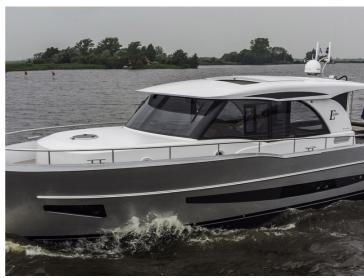

## **Boarncruiser 1670 Elegance**

The Elegance 1670 has a demountable bathing platform. Overall length is 16.70 m. This ship can be navigated without a license and this automatically results in an exemption for the river Rijn patent.

But it also means that this Elegance 1670 has a lot more volume than other 15-meter ships. For example, the XXL dimensions translates into all decks and spaces:

- \* Living in comfort to perfection
- $^*$  Huge master cabin as Center Sleeper across the full beam results in more than  $17\frac{1}{2}$  m² of pure freedom
- \* Spacious bathrooms (2x)
- \* Large guest cabins (2x)
- \* Groundbreaking, attractive living on deck saloon level
- \* Starboard side steering with a 360 ° panoramic view
- \* Very spacious aft deck (approx.10 m²)
- \* Plenty of storage space on deck; Including the integrated fender storage in the superstructure
- \* Storage area at the aft part of the ship to be reached from the bathing platform by an electric/ hydraulic operated door