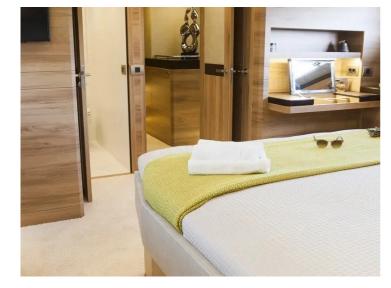

But it also means that this Elegance 1670 has a lot more volume than other 15-meter ships. For example, the XXL dimensions translates into all decks and spaces:

- \* Living in comfort to perfection
- $^*$  Huge master cabin as Center Sleeper across the full beam results in more than  $17\frac{1}{2}$  m² of pure freedom
- \* Spacious bathrooms (2x)
- \* Large guest cabins (2x)
- \* Groundbreaking, attractive living on deck saloon level
- \* Starboard side steering with a 360 ° panoramic view
- \* Very spacious aft deck (approx.10 m²)
- \* Plenty of storage space on deck; Including the integrated fender storage in the superstructure
- \* Storage area at the aft part of the ship to be reached from the bathing platform by an electric/ hydraulic operated door