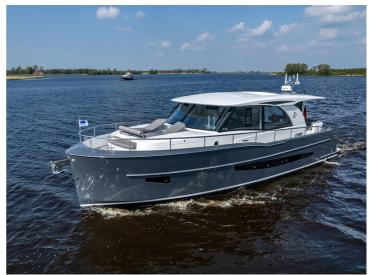

## **Boarncruiser 1670 Elegance**

The Elegance 1670 has a demountable bathing platform. Overall length is 16.70 m. This ship can be navigated without a license and this automatically results in an exemption for the river Rijn patent.

But it also means that this Elegance 1670 has a lot more volume than other 15-meter ships. For example, the XXL dimensions translates into all decks and spaces:

- \* Living in comfort to perfection
- $^*$  Huge master cabin as Center Sleeper across the full beam results in more than  $17\frac{1}{2}$  m² of pure freedom
- \* Spacious bathrooms (2x)
- \* Large guest cabins (2x)
- \* Groundbreaking, attractive living on deck saloon level
- \* Starboard side steering with a 360 ° panoramic view
- \* Very spacious aft deck (approx.10 m²)
- \* Plenty of storage space on deck; Including the integrated fender storage in the superstructure
- \* Storage area at the aft part of the ship to be reached from the bathing platform by an electric/ hydraulic operated door