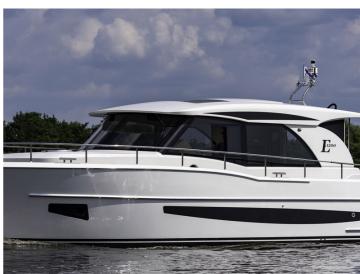

## **Boarncruiser 1670 Elegance**

The Elegance 1670 has a demountable bathing platform. Overall length is 16.70 m. This ship can be navigated without a license and this automatically results in an exemption for the river Rijn patent.

But it also means that this Elegance 1670 has a lot more volume than other 15-meter ships. For example, the XXL dimensions translates into all decks and spaces:

- \* Living in comfort to perfection
- $^*$  Huge master cabin as Center Sleeper across the full beam results in more than  $17\frac{1}{2}$  m² of pure freedom
- \* Spacious bathrooms (2x)
- \* Large guest cabins (2x)
- \* Groundbreaking, attractive living on deck saloon level
- \* Starboard side steering with a 360 ° panoramic view
- \* Very spacious aft deck (approx.10 m²)
- \* Plenty of storage space on deck; Including the integrated fender storage in the superstructure
- \* Storage area at the aft part of the ship to be reached from the bathing platform by an electric/ hydraulic operated door