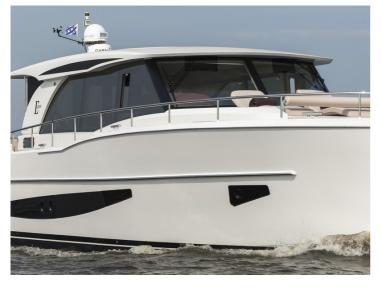

## **Boarncruiser 1670 Elegance**

The Elegance 1670 has a demountable bathing platform. Overall length is 16.70 m. This ship can be navigated without a license and this automatically results in an exemption for the river Rijn patent.

But it also means that this Elegance 1670 has a lot more volume than other 15-meter ships. For example, the XXL dimensions translates into all decks and spaces:

- \* Living in comfort to perfection
- $^*$  Huge master cabin as Center Sleeper across the full beam results in more than  $17\frac{1}{2}$  m² of pure freedom
- \* Spacious bathrooms (2x)
- \* Large guest cabins (2x)
- \* Groundbreaking, attractive living on deck saloon level
- \* Starboard side steering with a 360 ° panoramic view
- \* Very spacious aft deck (approx.10 m²)
- \* Plenty of storage space on deck; Including the integrated fender storage in the superstructure
- \* Storage area at the aft part of the ship to be reached from the bathing platform by an electric/ hydraulic operated door