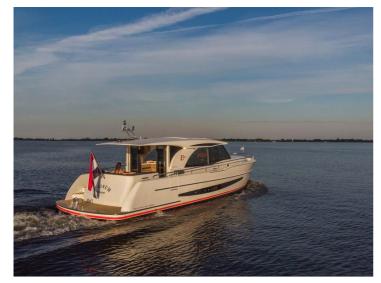

## **Boarncruiser 1670 Elegance**

The Elegance 1670 has a demountable bathing platform. Overall length is 16.70 m. This ship can be navigated without a license and this automatically results in an exemption for the river Rijn patent.

But it also means that this Elegance 1670 has a lot more volume than other 15-meter ships. For example, the XXL dimensions translates into all decks and spaces:

- \* Living in comfort to perfection
- $^*$  Huge master cabin as Center Sleeper across the full beam results in more than  $17\frac{1}{2}$  m² of pure freedom
- \* Spacious bathrooms (2x)
- \* Large guest cabins (2x)
- \* Groundbreaking, attractive living on deck saloon level
- \* Starboard side steering with a 360 ° panoramic view
- \* Very spacious aft deck (approx.10 m²)
- \* Plenty of storage space on deck; Including the integrated fender storage in the superstructure
- \* Storage area at the aft part of the ship to be reached from the bathing platform by an electric/ hydraulic operated door