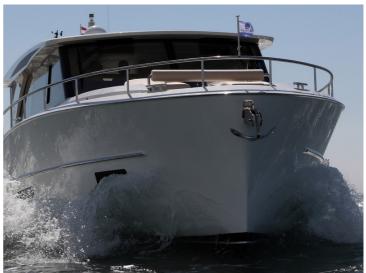

## **Boarncruiser 1670 Elegance**

The Elegance 1670 has a demountable bathing platform. Overall length is 16.70 m. This ship can be navigated without a license and this automatically results in an exemption for the river Rijn patent.

But it also means that this Elegance 1670 has a lot more volume than other 15-meter ships. For example, the XXL dimensions translates into all decks and spaces:

- \* Living in comfort to perfection
- $^*$  Huge master cabin as Center Sleeper across the full beam results in more than  $17\frac{1}{2}$  m² of pure freedom
- \* Spacious bathrooms (2x)
- \* Large guest cabins (2x)
- \* Groundbreaking, attractive living on deck saloon level
- \* Starboard side steering with a 360 ° panoramic view
- \* Very spacious aft deck (approx.10 m²)
- \* Plenty of storage space on deck; Including the integrated fender storage in the superstructure
- \* Storage area at the aft part of the ship to be reached from the bathing platform by an electric/ hydraulic operated door