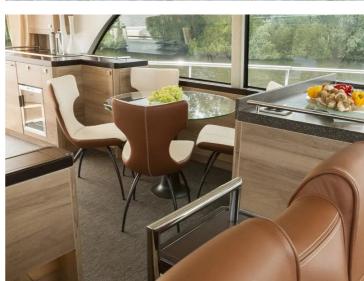

But it also means that this Elegance 1670 has a lot more volume than other 15-meter ships. For example, the XXL dimensions translates into all decks and spaces:

- \* Living in comfort to perfection
- $^*$  Huge master cabin as Center Sleeper across the full beam results in more than  $17\frac{1}{2}$  m² of pure freedom
- \* Spacious bathrooms (2x)
- \* Large guest cabins (2x)
- \* Groundbreaking, attractive living on deck saloon level
- \* Starboard side steering with a 360 ° panoramic view
- \* Very spacious aft deck (approx.10 m²)
- \* Plenty of storage space on deck; Including the integrated fender storage in the superstructure
- \* Storage area at the aft part of the ship to be reached from the bathing platform by an electric/ hydraulic operated door