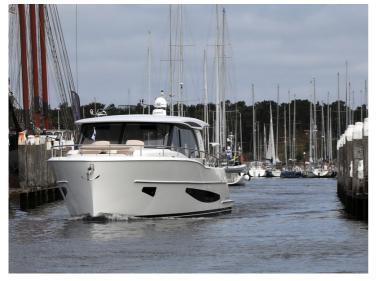

## **Boarncruiser 1670 Elegance**

The Elegance 1670 has a demountable bathing platform. Overall length is 16.70 m. This ship can be navigated without a license and this automatically results in an exemption for the river Rijn patent.

But it also means that this Elegance 1670 has a lot more volume than other 15-meter ships. For example, the XXL dimensions translates into all decks and spaces:

- \* Living in comfort to perfection
- $^*$  Huge master cabin as Center Sleeper across the full beam results in more than  $17\frac{1}{2}$  m² of pure freedom
- \* Spacious bathrooms (2x)
- \* Large guest cabins (2x)
- \* Groundbreaking, attractive living on deck saloon level
- \* Starboard side steering with a 360 ° panoramic view
- \* Very spacious aft deck (approx.10 m²)
- \* Plenty of storage space on deck; Including the integrated fender storage in the superstructure
- \* Storage area at the aft part of the ship to be reached from the bathing platform by an electric/ hydraulic operated door