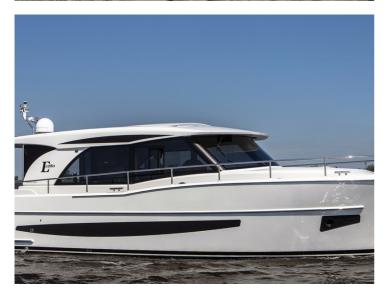

## **Boarncruiser 1670 Elegance**

The Elegance 1670 has a demountable bathing platform. Overall length is 16.70 m. This ship can be navigated without a license and this automatically results in an exemption for the river Rijn patent.

But it also means that this Elegance 1670 has a lot more volume than other 15-meter ships. For example, the XXL dimensions translates into all decks and spaces:

- \* Living in comfort to perfection
- $^*$  Huge master cabin as Center Sleeper across the full beam results in more than  $17\frac{1}{2}$  m² of pure freedom
- \* Spacious bathrooms (2x)
- \* Large guest cabins (2x)
- \* Groundbreaking, attractive living on deck saloon level
- \* Starboard side steering with a 360 ° panoramic view
- \* Very spacious aft deck (approx.10 m²)
- \* Plenty of storage space on deck; Including the integrated fender storage in the superstructure
- \* Storage area at the aft part of the ship to be reached from the bathing platform by an electric/ hydraulic operated door