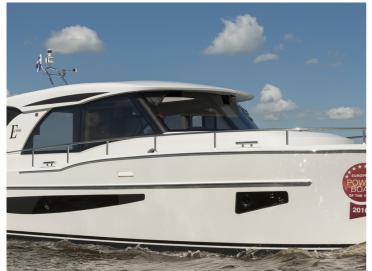

## **Boarncruiser 1670 Elegance**

The Elegance 1670 has a demountable bathing platform. Overall length is 16.70 m. This ship can be navigated without a license and this automatically results in an exemption for the river Rijn patent.