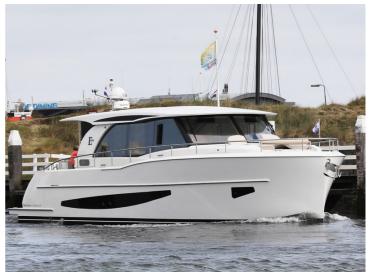

## **Boarncruiser 1670 Elegance**

The Elegance 1670 has a demountable bathing platform. Overall length is 16.70 m. This ship can be navigated without a license and this automatically results in an exemption for the river Rijn patent.

But it also means that this Elegance 1670 has a lot more volume than other 15-meter ships. For example, the XXL dimensions translates into all decks and spaces:

- \* Living in comfort to perfection
- $^*$  Huge master cabin as Center Sleeper across the full beam results in more than  $17\frac{1}{2}$  m² of pure freedom
- \* Spacious bathrooms (2x)
- \* Large guest cabins (2x)
- \* Groundbreaking, attractive living on deck saloon level
- \* Starboard side steering with a 360 ° panoramic view
- \* Very spacious aft deck (approx.10 m²)
- \* Plenty of storage space on deck; Including the integrated fender storage in the superstructure
- \* Storage area at the aft part of the ship to be reached from the bathing platform by an electric/ hydraulic operated door