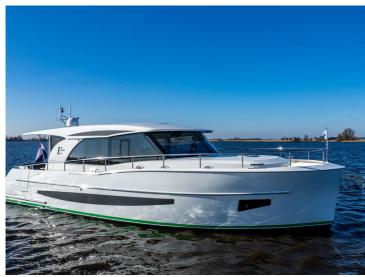

## **Boarncruiser 1670 Elegance**

The Elegance 1670 has a demountable bathing platform. Overall length is 16.70 m. This ship can be navigated without a license and this automatically results in an exemption for the river Rijn patent.

But it also means that this Elegance 1670 has a lot more volume than other 15-meter ships. For example, the XXL dimensions translates into all decks and spaces:

- \* Living in comfort to perfection
- $^*$  Huge master cabin as Center Sleeper across the full beam results in more than  $17\frac{1}{2}$  m² of pure freedom
- \* Spacious bathrooms (2x)
- \* Large guest cabins (2x)
- \* Groundbreaking, attractive living on deck saloon level
- \* Starboard side steering with a 360 ° panoramic view
- \* Very spacious aft deck (approx.10 m²)
- \* Plenty of storage space on deck; Including the integrated fender storage in the superstructure
- \* Storage area at the aft part of the ship to be reached from the bathing platform by an electric/ hydraulic operated door