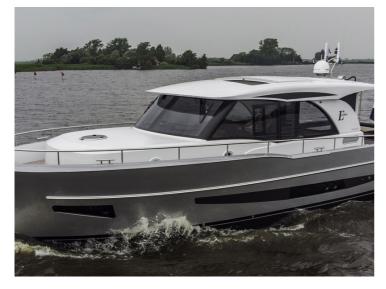

## **Boarncruiser 1360 Elegance - Express**

The Boarncruiser 1360 Elegance – Express is a faster version of the Elegance Sedan and with a maximum speed of 22 knots deliverable.

The superior quality of the steel hull in combination with the aluminium superstructure is generally well known. The strong but lightweight construction makes fast sailing possible together with an extremely efficient fuel consumption. At cruising speed of 14 knots it is very comfortable cruising on open water. The maximum speed, with 2 x 440 HP Volvo diesel, is 22 knots.