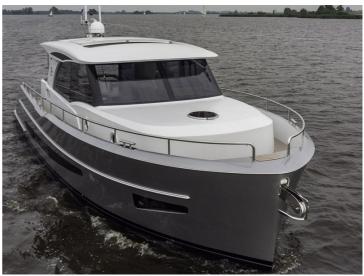

## **Boarncruiser 1360 Elegance - Express**

The Boarncruiser 1360 Elegance – Express is a faster version of the Elegance Sedan and with a maximum speed of 22 knots deliverable.

The superior quality of the steel hull in combination with the aluminium superstructure is generally well known. The strong but lightweight construction makes fast sailing possible together with an extremely efficient fuel consumption. At cruising speed of 14 knots it is very comfortable cruising on open water. The maximum speed, with 2 x 440 HP Volvo diesel, is 22 knots.