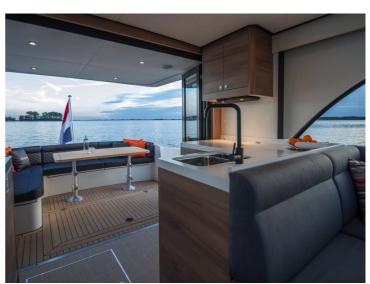

## **Boarncruiser 1360 Elegance**

The Boarncruiser 1360 Elegance provides a tremendous living feeling at (almost) one level.

The steep bow gives the Boarncruiser "Elegance" more inner space and an extra large waterline which results in better navigation capacities and a maximum of performance. Because of the large windows, high above the waterline, there is almost a 360 degree views.