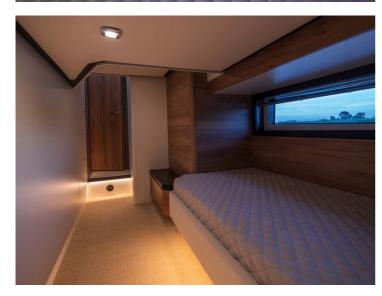

## **Boarncruiser 1360 Elegance**

The Boarncruiser 1360 Elegance provides a tremendous living feeling at (almost) one level.

The steep bow gives the Boarncruiser "Elegance" more inner space and an extra large waterline which results in better navigation capacities and a maximum of performance. Because of the large windows, high above the waterline, there is almost a 360 degree views.