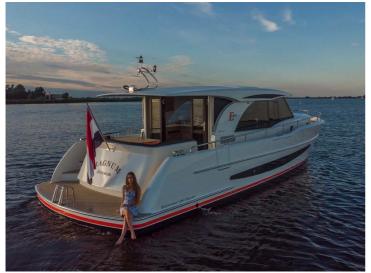

## **Boarncruiser 1360 Elegance**

The Boarncruiser 1360 Elegance provides a tremendous living feeling at (almost) one level.

The steep bow gives the Boarncruiser "Elegance" more inner space and an extra large waterline which results in better navigation capacities and a maximum of performance. Because of the large windows, high above the waterline, there is almost a 360 degree views.