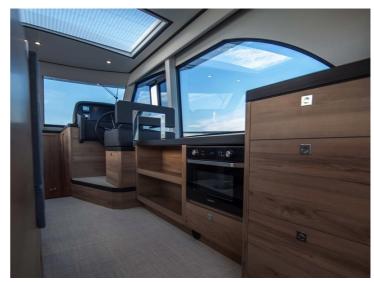

## **Boarncruiser 1360 Elegance**

The Boarncruiser 1360 Elegance provides a tremendous living feeling at (almost) one level.

The steep bow gives the Boarncruiser "Elegance" more inner space and an extra large waterline which results in better navigation capacities and a maximum of performance. Because of the large windows, high above the waterline, there is almost a 360 degree views.