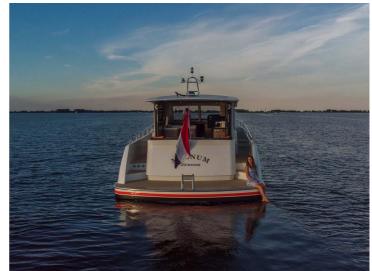

## **Boarncruiser 1360 Elegance**

The Boarncruiser 1360 Elegance provides a tremendous living feeling at (almost) one level.

The steep bow gives the Boarncruiser "Elegance" more inner space and an extra large waterline which results in better navigation capacities and a maximum of performance. Because of the large windows, high above the waterline, there is almost a 360 degree views.