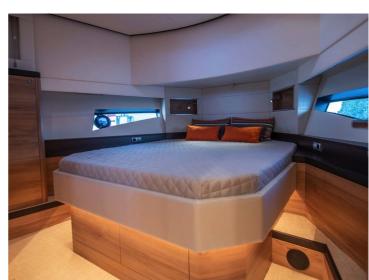

## **Boarncruiser 1360 Elegance**

The Boarncruiser 1360 Elegance provides a tremendous living feeling at (almost) one level.

The steep bow gives the Boarncruiser "Elegance" more inner space and an extra large waterline which results in better navigation capacities and a maximum of performance. Because of the large windows, high above the waterline, there is almost a 360 degree views.