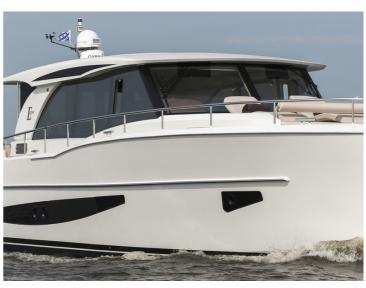

## **Boarncruiser 1360 Elegance**

The Boarncruiser 1360 Elegance provides a tremendous living feeling at (almost) one level.

The steep bow gives the Boarncruiser "Elegance" more inner space and an extra large waterline which results in better navigation capacities and a maximum of performance. Because of the large windows, high above the waterline, there is almost a 360 degree views.