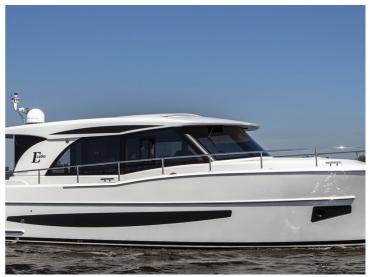

## **Boarncruiser 1360 Elegance**

The Boarncruiser 1360 Elegance provides a tremendous living feeling at (almost) one level.

The steep bow gives the Boarncruiser "Elegance" more inner space and an extra large waterline which results in better navigation capacities and a maximum of performance. Because of the large windows, high above the waterline, there is almost a 360 degree views.