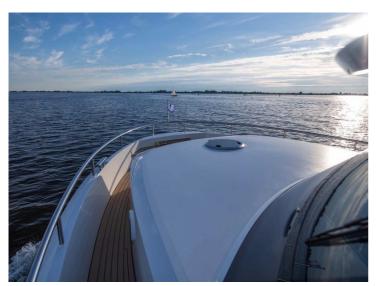

## **Boarncruiser 1360 Elegance**

The Boarncruiser 1360 Elegance provides a tremendous living feeling at (almost) one level.

The steep bow gives the Boarncruiser "Elegance" more inner space and an extra large waterline which results in better navigation capacities and a maximum of performance. Because of the large windows, high above the waterline, there is almost a 360 degree views.