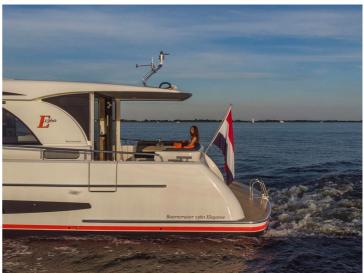

## **Boarncruiser 1360 Elegance**

The Boarncruiser 1360 Elegance provides a tremendous living feeling at (almost) one level.

The steep bow gives the Boarncruiser "Elegance" more inner space and an extra large waterline which results in better navigation capacities and a maximum of performance. Because of the large windows, high above the waterline, there is almost a 360 degree views.