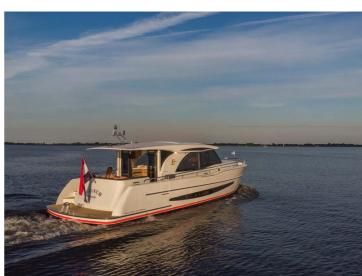

## **Boarncruiser 1360 Elegance**

The Boarncruiser 1360 Elegance provides a tremendous living feeling at (almost) one level.

The steep bow gives the Boarncruiser "Elegance" more inner space and an extra large waterline which results in better navigation capacities and a maximum of performance. Because of the large windows, high above the waterline, there is almost a 360 degree views.