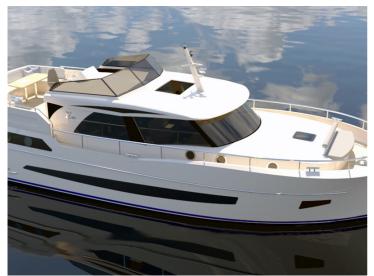

## **Boarncruiser 1360 Elegance**

The Boarncruiser 1360 Elegance provides a tremendous living feeling at (almost) one level.

The steep bow gives the Boarncruiser "Elegance" more inner space and an extra large waterline which results in better navigation capacities and a maximum of performance. Because of the large windows, high above the waterline, there is almost a 360 degree views.