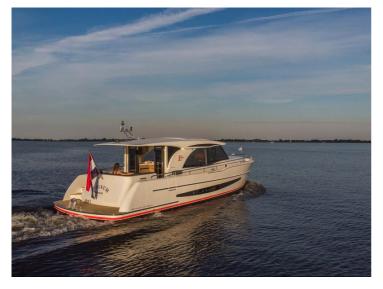

## **Boarncruiser 1360 Elegance**

The Boarncruiser 1360 Elegance provides a tremendous living feeling at (almost) one level.

The steep bow gives the Boarncruiser "Elegance" more inner space and an extra large waterline which results in better navigation capacities and a maximum of performance. Because of the large windows, high above the waterline, there is almost a 360 degree views.