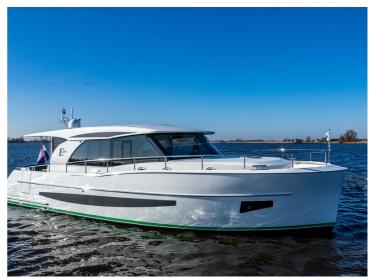

## **Boarncruiser 1360 Elegance**

The Boarncruiser 1360 Elegance provides a tremendous living feeling at (almost) one level.

The steep bow gives the Boarncruiser "Elegance" more inner space and an extra large waterline which results in better navigation capacities and a maximum of performance. Because of the large windows, high above the waterline, there is almost a 360 degree views.