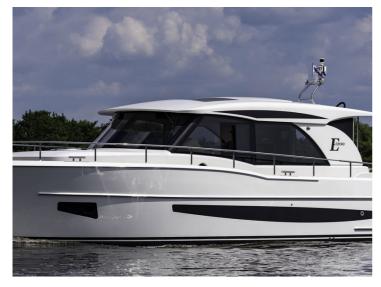

## **Boarncruiser 1360 Elegance**

The Boarncruiser 1360 Elegance provides a tremendous living feeling at (almost) one level.

The steep bow gives the Boarncruiser "Elegance" more inner space and an extra large waterline which results in better navigation capacities and a maximum of performance. Because of the large windows, high above the waterline, there is almost a 360 degree views.