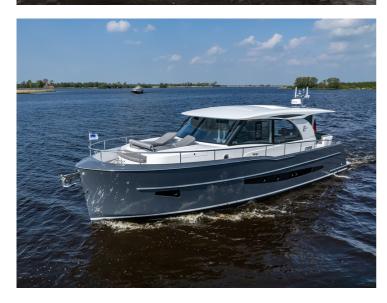

## **Boarncruiser 1360 Elegance**

The Boarncruiser 1360 Elegance provides a tremendous living feeling at (almost) one level.

The steep bow gives the Boarncruiser "Elegance" more inner space and an extra large waterline which results in better navigation capacities and a maximum of performance. Because of the large windows, high above the waterline, there is almost a 360 degree views.