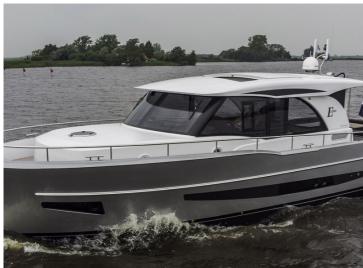

## **Boarncruiser 1360 Elegance**

The Boarncruiser 1360 Elegance provides a tremendous living feeling at (almost) one level.

The steep bow gives the Boarncruiser "Elegance" more inner space and an extra large waterline which results in better navigation capacities and a maximum of performance. Because of the large windows, high above the waterline, there is almost a 360 degree views.