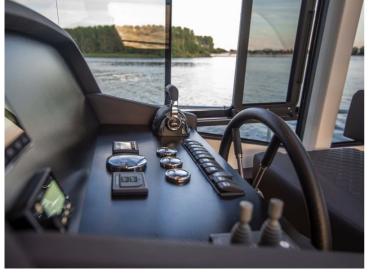

## **Boarncruiser 1360 Elegance**

The Boarncruiser 1360 Elegance provides a tremendous living feeling at (almost) one level.

The steep bow gives the Boarncruiser "Elegance" more inner space and an extra large waterline which results in better navigation capacities and a maximum of performance. Because of the large windows, high above the waterline, there is almost a 360 degree views.