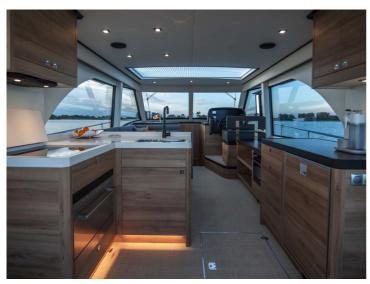

## **Boarncruiser 1360 Elegance**

The Boarncruiser 1360 Elegance provides a tremendous living feeling at (almost) one level.

The steep bow gives the Boarncruiser "Elegance" more inner space and an extra large waterline which results in better navigation capacities and a maximum of performance. Because of the large windows, high above the waterline, there is almost a 360 degree views.