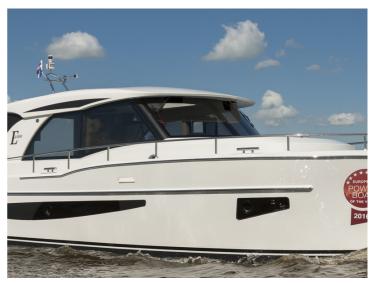

## **Boarncruiser 1360 Elegance**

The Boarncruiser 1360 Elegance provides a tremendous living feeling at (almost) one level.

The steep bow gives the Boarncruiser "Elegance" more inner space and an extra large waterline which results in better navigation capacities and a maximum of performance. Because of the large windows, high above the waterline, there is almost a 360 degree views.