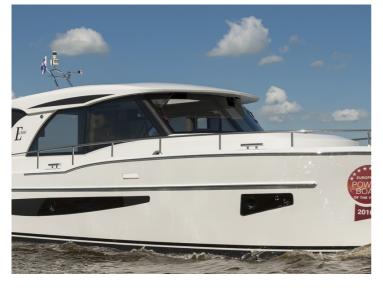

## **Boarncruiser 1100 Elegance**

The Boarncruiser 1100 provides a tremendous living feeling at (almost) one level.

The steep bow gives the Boarncruiser Elegance more inner space and an extra large waterline which results in better navigation capacities and a maximum of performance. Because of the large windows, high above the waterline, the view is almost 360?