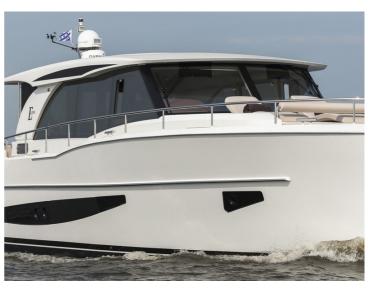

## **Boarncruiser 1100 Elegance**

The Boarncruiser 1100 provides a tremendous living feeling at (almost) one level.

The steep bow gives the Boarncruiser Elegance more inner space and an extra large waterline which results in better navigation capacities and a maximum of performance. Because of the large windows, high above the waterline, the view is almost 360?