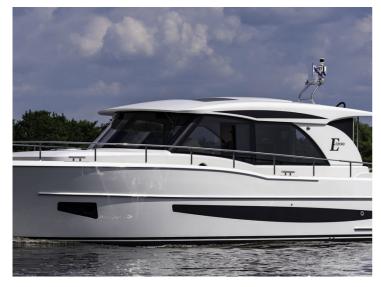

## **Boarncruiser 1100 Elegance**

The Boarncruiser 1100 provides a tremendous living feeling at (almost) one level.

The steep bow gives the Boarncruiser Elegance more inner space and an extra large waterline which results in better navigation capacities and a maximum of performance. Because of the large windows, high above the waterline, the view is almost 360?