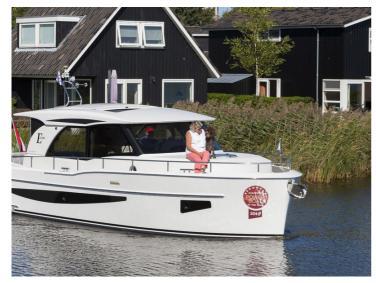

## **Boarncruiser 1100 Elegance**

The Boarncruiser 1100 provides a tremendous living feeling at (almost) one level.

The steep bow gives the Boarncruiser Elegance more inner space and an extra large waterline which results in better navigation capacities and a maximum of performance. Because of the large windows, high above the waterline, the view is almost 360?