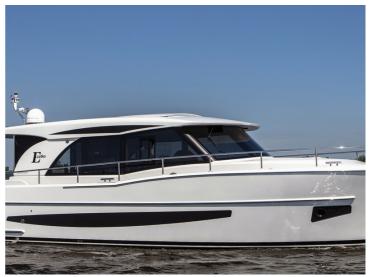

## **Boarncruiser 1100 Elegance**

The Boarncruiser 1100 provides a tremendous living feeling at (almost) one level.

The steep bow gives the Boarncruiser Elegance more inner space and an extra large waterline which results in better navigation capacities and a maximum of performance. Because of the large windows, high above the waterline, the view is almost 360?