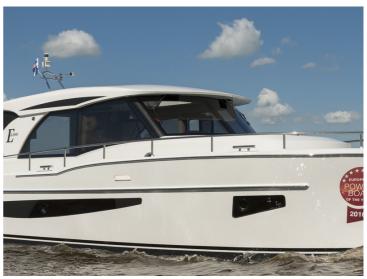

## **Boarncruiser 1100 Elegance**

The Boarncruiser 1100 provides a tremendous living feeling at (almost) one level.

The steep bow gives the Boarncruiser Elegance more inner space and an extra large waterline which results in better navigation capacities and a maximum of performance. Because of the large windows, high above the waterline, the view is almost 360?