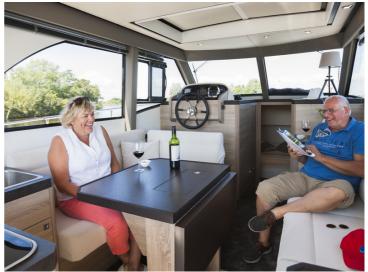

## **Boarncruiser 1100 Elegance**

The Boarncruiser 1100 provides a tremendous living feeling at (almost) one level.

The steep bow gives the Boarncruiser Elegance more inner space and an extra large waterline which results in better navigation capacities and a maximum of performance. Because of the large windows, high above the waterline, the view is almost 360?