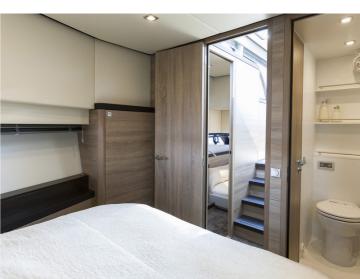

## **Boarncruiser 1100 Elegance**

The Boarncruiser 1100 provides a tremendous living feeling at (almost) one level.

The steep bow gives the Boarncruiser Elegance more inner space and an extra large waterline which results in better navigation capacities and a maximum of performance. Because of the large windows, high above the waterline, the view is almost 360?