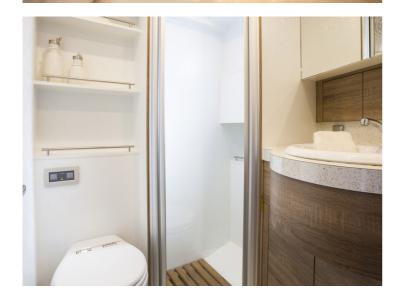

## **Boarncruiser 1100 Elegance**

The Boarncruiser 1100 provides a tremendous living feeling at (almost) one level.

The steep bow gives the Boarncruiser Elegance more inner space and an extra large waterline which results in better navigation capacities and a maximum of performance. Because of the large windows, high above the waterline, the view is almost 360?