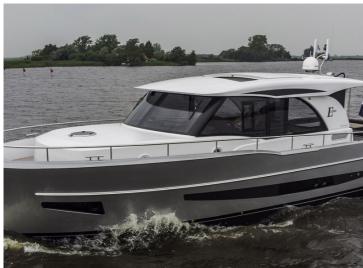

## **Boarncruiser 1100 Elegance**

The Boarncruiser 1100 provides a tremendous living feeling at (almost) one level.

The steep bow gives the Boarncruiser Elegance more inner space and an extra large waterline which results in better navigation capacities and a maximum of performance. Because of the large windows, high above the waterline, the view is almost 360?