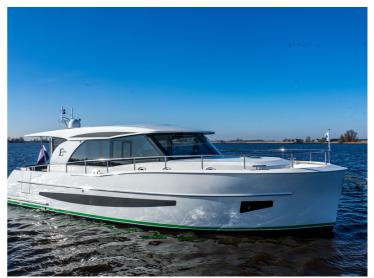

## **Boarncruiser 1100 Elegance**

The Boarncruiser 1100 provides a tremendous living feeling at (almost) one level.

The steep bow gives the Boarncruiser Elegance more inner space and an extra large waterline which results in better navigation capacities and a maximum of performance. Because of the large windows, high above the waterline, the view is almost 360?