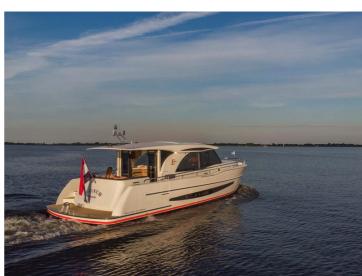

## **Boarncruiser 1100 Elegance**

The Boarncruiser 1100 provides a tremendous living feeling at (almost) one level.

The steep bow gives the Boarncruiser Elegance more inner space and an extra large waterline which results in better navigation capacities and a maximum of performance. Because of the large windows, high above the waterline, the view is almost 360?