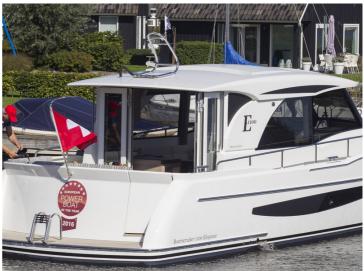

## **Boarncruiser 1100 Elegance**

The Boarncruiser 1100 provides a tremendous living feeling at (almost) one level.

The steep bow gives the Boarncruiser Elegance more inner space and an extra large waterline which results in better navigation capacities and a maximum of performance. Because of the large windows, high above the waterline, the view is almost 360?