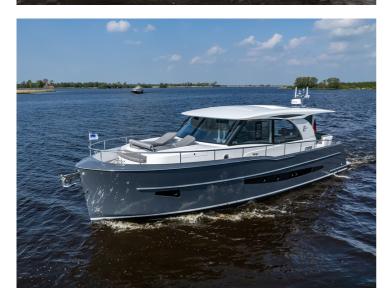

## **Boarncruiser 1100 Elegance**

The Boarncruiser 1100 provides a tremendous living feeling at (almost) one level.

The steep bow gives the Boarncruiser Elegance more inner space and an extra large waterline which results in better navigation capacities and a maximum of performance. Because of the large windows, high above the waterline, the view is almost 360?