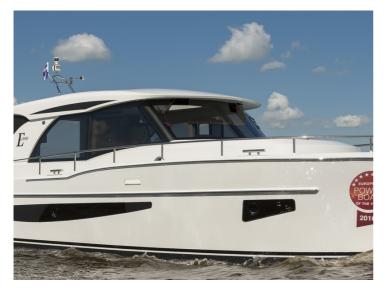

## **Boarncruiser Elegance**

A very large space inside, all at saloon level, was the absolute condition at designing this range together with the impressive styling and attractive lining.

Adding the sensational performance we realize that this means an enormous leap forward in the (steel) yacht builder world. A mediterranean beauty with a refined mix of colours and materials combined with the functional, down-to-earth character of the Northener.

## **Specification**

| Lengte           | 10-12     |
|------------------|-----------|
| Materiaal        | Aluminium |
| Diepgang         | 1,1m      |
| Breedte          | 3,6m      |
| Totaallengte     | 10,86m    |
| Vaarsnelheid     | 6kt       |
| Maximum snelheid | 8kt       |
| CE-markering     | C/B       |
| Motorcapaciteit  | 75hp      |