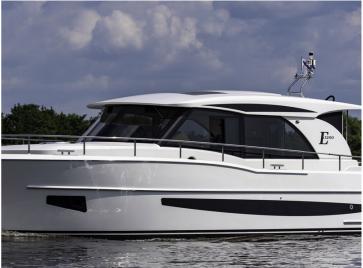

## **Boarncruiser Elegance**

A very large space inside, all at saloon level, was the absolute condition at designing this range together with the impressive styling and attractive lining.

Adding the sensational performance we realize that this means an enormous leap forward in the (steel) yacht builder world. A mediterranean beauty with a refined mix of colours and materials combined with the functional, down-to-earth character of the Northener.

## **Specification**

| Lengte           | 10-12     |
|------------------|-----------|
| Materiaal        | Aluminium |
| Diepgang         | 1,1m      |
| Breedte          | 3,6m      |
| Totaallengte     | 10,86m    |
| Vaarsnelheid     | 6kt       |
| Maximum snelheid | 8kt       |
| CE-markering     | C/B       |
| Motorcapaciteit  | 75hp      |