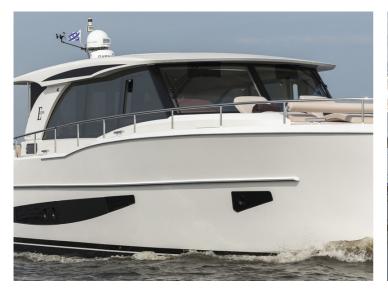

## **Boarncruiser Elegance**

A very large space inside, all at saloon level, was the absolute condition at designing this range together with the impressive styling and attractive lining.

Adding the sensational performance we realize that this means an enormous leap forward in the (steel) yacht builder world. A mediterranean beauty with a refined mix of colours and materials combined with the functional, down-to-earth character of the Northener.