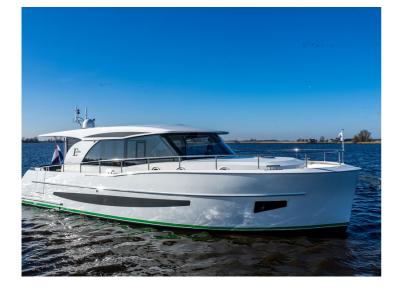

## **Boarncruiser Elegance**

A very large space inside, all at saloon level, was the absolute condition at designing this range together with the impressive styling and attractive lining.

Adding the sensational performance we realize that this means an enormous leap forward in the (steel) yacht builder world. A mediterranean beauty with a refined mix of colours and materials combined with the functional, down-to-earth character of the Northener.

## **Specification**

| Lengte           | 10-12     |
|------------------|-----------|
| Materiaal        | Aluminium |
| Diepgang         | 1,1m      |
| Breedte          | 3,6m      |
| Totaallengte     | 10,86m    |
| Vaarsnelheid     | 6kt       |
| Maximum snelheid | 8kt       |
| CE-markering     | C/B       |
| Motorcapaciteit  | 75hp      |