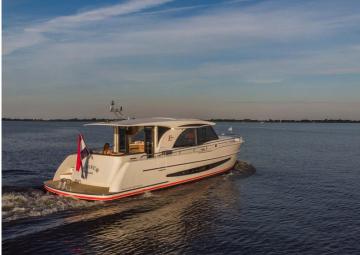

## **Boarncruiser Elegance**

A very large space inside, all at saloon level, was the absolute condition at designing this range together with the impressive styling and attractive lining.

Adding the sensational performance we realize that this means an enormous leap forward in the (steel) yacht builder world. A mediterranean beauty with a refined mix of colours and materials combined with the functional, down-to-earth character of the Northener.