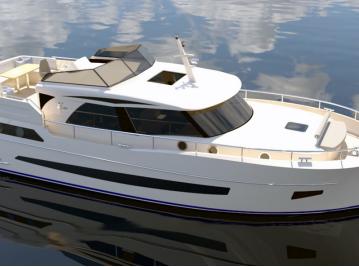

## **Boarncruiser Elegance**

A very large space inside, all at saloon level, was the absolute condition at designing this range together with the impressive styling and attractive lining.

Adding the sensational performance we realize that this means an enormous leap forward in the (steel) yacht builder world. A mediterranean beauty with a refined mix of colours and materials combined with the functional, down-to-earth character of the Northener.

## **Specification**

| Lengte           | 10-12     |
|------------------|-----------|
| Materiaal        | Aluminium |
| Diepgang         | 1,1m      |
| Breedte          | 3,6m      |
| Totaallengte     | 10,86m    |
| Vaarsnelheid     | 6kt       |
| Maximum snelheid | 8kt       |
| CE-markering     | C/B       |
| Motorcapaciteit  | 75hp      |