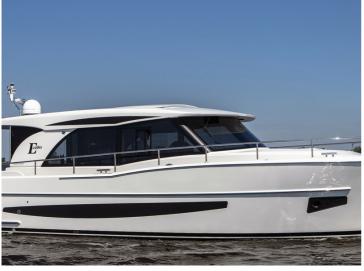

## **Boarncruiser Elegance**

A very large space inside, all at saloon level, was the absolute condition at designing this range together with the impressive styling and attractive lining.

Adding the sensational performance we realize that this means an enormous leap forward in the (steel) yacht builder world. A mediterranean beauty with a refined mix of colours and materials combined with the functional, down-to-earth character of the Northener.

## **Specification**

| Lengte           | 10-12     |
|------------------|-----------|
| Materiaal        | Aluminium |
| Diepgang         | 1,1m      |
| Breedte          | 3,6m      |
| Totaallengte     | 10,86m    |
| Vaarsnelheid     | 6kt       |
| Maximum snelheid | 8kt       |
| CE-markering     | C/B       |
| Motorcapaciteit  | 75hp      |