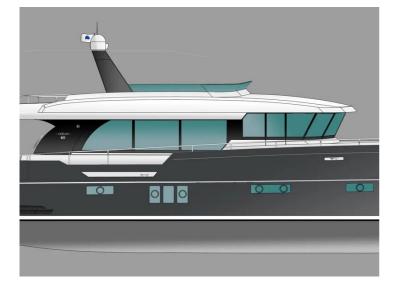

## Boarncruiser 58 Ocean

The 58 Coupe's lines resemble those of her sistership 58 Fly for a modern classic look on the water, with some of Boarncruiser trademark features, including large salon windows, protected side decks and a signature bulwark aperture at the bow.

The Foldable Shades is an beautiful option in your long top. This in combination with the CanopEasy makes it an multifunctional aft deck. The aft deck and main deck are completely on one level. A view features on main deck are: a spacious pantry with cooking island, comfortable saloon, a clear cockpit with two pilot seats. On lowerdeck the master cabin is situated in the Center Sleeper, in the master cabin you will find spacious wardrobes and an ensuite bathroom, a sofa and multifunctional make-up / desk area. The guests can choose between two spacious bedrooms and connecting bathroom. Like all other Boarncruiser, the 58 Ocean Coupe is customizable.