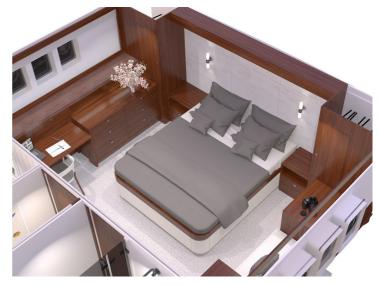

The Foldable Shades is an beautiful option in your long top. This in combination with the CanopEasy makes it an multifunctional aft deck. The aft deck and main deck are completely on one level. A view features on main deck are: a spacious pantry with cooking island, comfortable saloon, a clear cockpit with two pilot seats. On lowerdeck the master cabin is situated in the Center Sleeper, in the master cabin you will find spacious wardrobes and an ensuite bathroom, a sofa and multifunctional make-up / desk area. The guests can choose between two spacious bedrooms and connecting bathroom. Like all other Boarncruiser, the 58 Ocean Coupe is customizable.