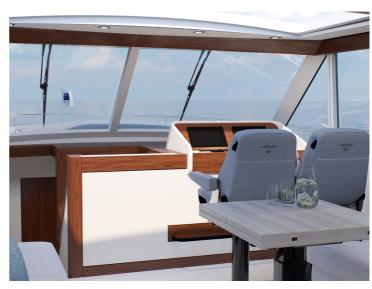

The Foldable Shades is an beautiful option in your long top. This in combination with the CanopEasy makes it an multifunctional aft deck. The aft deck and main deck are completely on one level. A view features on main deck are: a spacious pantry with cooking island, comfortable saloon, a clear cockpit with two pilot seats. On lowerdeck the master cabin is situated in the Center Sleeper, in the master cabin you will find spacious wardrobes and an ensuite bathroom, a sofa and multifunctional make-up / desk area. The guests can choose between two spacious bedrooms and connecting bathroom. Like all other Boarncruiser, the 58 Ocean Coupe is customizable.