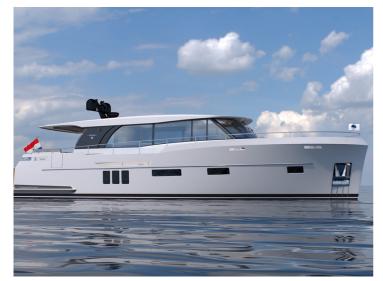

## Boarncruiser 58 Ocean

The 58 Coupe's lines resemble those of her sistership 58 Fly for a modern classic look on the water, with some of Boarncruiser trademark features, including large salon windows, protected side decks and a signature bulwark aperture at the bow.

The Foldable Shades is an beautiful option in your long top. This in combination with the CanopEasy makes it an multifunctional aft deck. The aft deck and main deck are completely on one level. A view features on main deck are: a spacious pantry with cooking island, comfortable saloon, a clear cockpit with two pilot seats. On lowerdeck the master cabin is situated in the Center Sleeper, in the master cabin you will find spacious wardrobes and an ensuite bathroom, a sofa and multifunctional make-up / desk area. The guests can choose between two spacious bedrooms and connecting bathroom. Like all other Boarncruiser, the 58 Ocean Coupe is customizable.