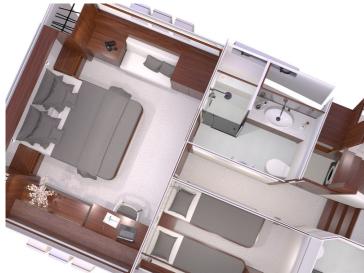

The Foldable Shades is an beautiful option in your long top. This in combination with the CanopEasy makes it an multifunctional aft deck. The aft deck and main deck are completely on one level. A view features on main deck are: a spacious pantry with cooking island, comfortable saloon, a clear cockpit with two pilot seats. On lowerdeck the master cabin is situated in the Center Sleeper, in the master cabin you will find spacious wardrobes and an ensuite bathroom, a sofa and multifunctional make-up / desk area. The guests can choose between two spacious bedrooms and connecting bathroom. Like all other Boarncruiser, the 58 Ocean Coupe is customizable.