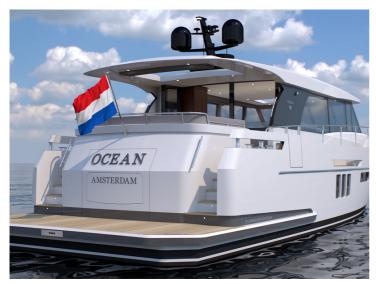

## Boarncruiser 58 Ocean

The 58 Coupe's lines resemble those of her sistership 58 Fly for a modern classic look on the water, with some of Boarncruiser trademark features, including large salon windows, protected side decks and a signature bulwark aperture at the bow.