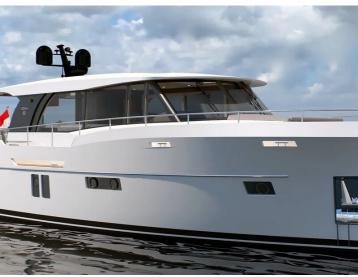

## Boarncruiser 58 Ocean

The 58 Coupe's lines resemble those of her sistership 58 Fly for a modern classic look on the water, with some of Boarncruiser trademark features, including large salon windows, protected side decks and a signature bulwark aperture at the bow.

The Foldable Shades is an beautiful option in your long top. This in combination with the CanopEasy makes it an multifunctional aft deck. The aft deck and main deck are completely on one level. A view features on main deck are: a spacious pantry with cooking island, comfortable saloon, a clear cockpit with two pilot seats. On lowerdeck the master cabin is situated in the Center Sleeper, in the master cabin you will find spacious wardrobes and an ensuite bathroom, a sofa and multifunctional make-up / desk area. The guests can choose between two spacious bedrooms and connecting bathroom. Like all other Boarncruiser, the 58 Ocean Coupe is customizable.