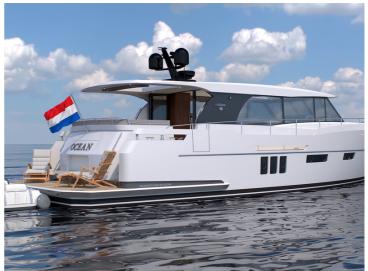

## Boarncruiser 58 Ocean

The 58 Coupe's lines resemble those of her sistership 58 Fly for a modern classic look on the water, with some of Boarncruiser trademark features, including large salon windows, protected side decks and a signature bulwark aperture at the bow.