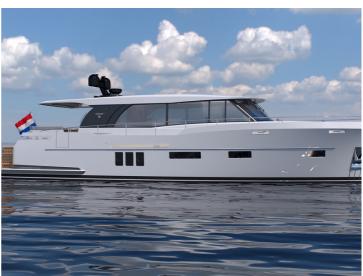

## Boarncruiser 58 Ocean

The 58 Coupe's lines resemble those of her sistership 58 Fly for a modern classic look on the water, with some of Boarncruiser trademark features, including large salon windows, protected side decks and a signature bulwark aperture at the bow.

The Foldable Shades is an beautiful option in your long top. This in combination with the CanopEasy makes it an multifunctional aft deck. The aft deck and main deck are completely on one level. A view features on main deck are: a spacious pantry with cooking island, comfortable saloon, a clear cockpit with two pilot seats. On lowerdeck the master cabin is situated in the Center Sleeper, in the master cabin you will find spacious wardrobes and an ensuite bathroom, a sofa and multifunctional make-up / desk area. The guests can choose between two spacious bedrooms and connecting bathroom. Like all other Boarncruiser, the 58 Ocean Coupe is customizable.