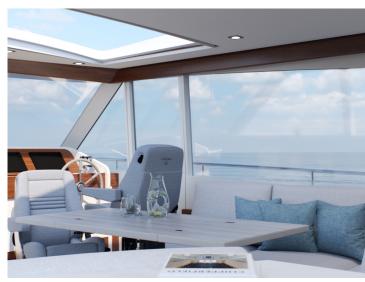

The Foldable Shades is an beautiful option in your long top. This in combination with the CanopEasy makes it an multifunctional aft deck. The aft deck and main deck are completely on one level. A view features on main deck are: a spacious pantry with cooking island, comfortable saloon, a clear cockpit with two pilot seats. On lowerdeck the master cabin is situated in the Center Sleeper, in the master cabin you will find spacious wardrobes and an ensuite bathroom, a sofa and multifunctional make-up / desk area. The guests can choose between two spacious bedrooms and connecting bathroom. Like all other Boarncruiser, the 58 Ocean Coupe is customizable.