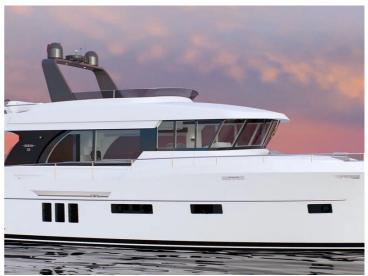

## Boarncruiser 58 Ocean

The 58 Coupe's lines resemble those of her sistership 58 Fly for a modern classic look on the water, with some of Boarncruiser trademark features, including large salon windows, protected side decks and a signature bulwark aperture at the bow.

The Foldable Shades is an beautiful option in your long top. This in combination with the CanopEasy makes it an multifunctional aft deck. The aft deck and main deck are completely on one level. A view features on main deck are: a spacious pantry with cooking island, comfortable saloon, a clear cockpit with two pilot seats. On lowerdeck the master cabin is situated in the Center Sleeper, in the master cabin you will find spacious wardrobes and an ensuite bathroom, a sofa and multifunctional make-up / desk area. The guests can choose between two spacious bedrooms and connecting bathroom. Like all other Boarncruiser, the 58 Ocean Coupe is customizable.