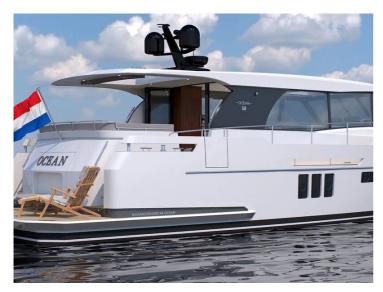

## Boarncruiser 58 Ocean

The 58 Coupe's lines resemble those of her sistership 58 Fly for a modern classic look on the water, with some of Boarncruiser trademark features, including large salon windows, protected side decks and a signature bulwark aperture at the bow.

The Foldable Shades is an beautiful option in your long top. This in combination with the CanopEasy makes it an multifunctional aft deck. The aft deck and main deck are completely on one level. A view features on main deck are: a spacious pantry with cooking island, comfortable saloon, a clear cockpit with two pilot seats. On lowerdeck the master cabin is situated in the Center Sleeper, in the master cabin you will find spacious wardrobes and an ensuite bathroom, a sofa and multifunctional make-up / desk area. The guests can choose between two spacious bedrooms and connecting bathroom. Like all other Boarncruiser, the 58 Ocean Coupe is customizable.