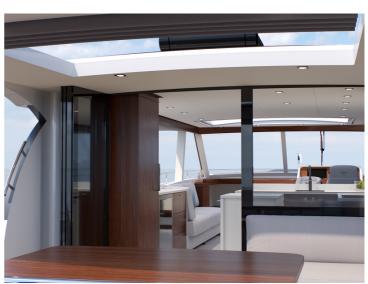

The Foldable Shades is an beautiful option in your long top. This in combination with the CanopEasy makes it an multifunctional aft deck. The aft deck and main deck are completely on one level. A view features on main deck are: a spacious pantry with cooking island, comfortable saloon, a clear cockpit with two pilot seats. On lowerdeck the master cabin is situated in the Center Sleeper, in the master cabin you will find spacious wardrobes and an ensuite bathroom, a sofa and multifunctional make-up / desk area. The guests can choose between two spacious bedrooms and connecting bathroom. Like all other Boarncruiser, the 58 Ocean Coupe is customizable.