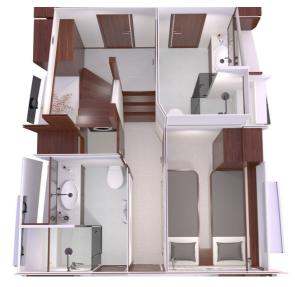

The Foldable Shades is an beautiful option in your long top. This in combination with the CanopEasy makes it an multifunctional aft deck. The aft deck and main deck are completely on one level. A view features on main deck are: a spacious pantry with cooking island, comfortable saloon, a clear cockpit with two pilot seats. On lowerdeck the master cabin is situated in the Center Sleeper, in the master cabin you will find spacious wardrobes and an ensuite bathroom, a sofa and multifunctional make-up / desk area. The guests can choose between two spacious bedrooms and connecting bathroom. Like all other Boarncruiser, the 58 Ocean Coupe is customizable.