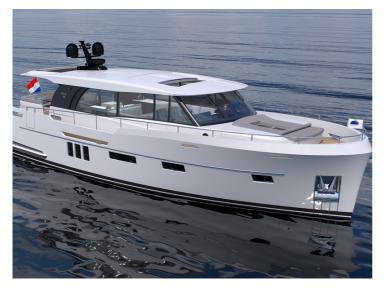

## Boarncruiser 58 Ocean

The 58 Coupe's lines resemble those of her sistership 58 Fly for a modern classic look on the water, with some of Boarncruiser trademark features, including large salon windows, protected side decks and a signature bulwark aperture at the bow.

The Foldable Shades is an beautiful option in your long top. This in combination with the CanopEasy makes it an multifunctional aft deck. The aft deck and main deck are completely on one level. A view features on main deck are: a spacious pantry with cooking island, comfortable saloon, a clear cockpit with two pilot seats. On lowerdeck the master cabin is situated in the Center Sleeper, in the master cabin you will find spacious wardrobes and an ensuite bathroom, a sofa and multifunctional make-up / desk area. The guests can choose between two spacious bedrooms and connecting bathroom. Like all other Boarncruiser, the 58 Ocean Coupe is customizable.