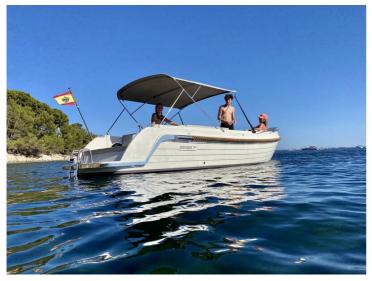

In addition to the good seating and many handy storage spaces, the stern is the eye-catcher of this ultimate "lounge" tender. The cockpit is secured with a watertight valve (=CE mark) that goes down with a simple action and opens the back completely to the water. The open transom creates a unique 1,80 m wide lounger for 3 people that borders directly on the water. Just lounge! When the waterproof flap is raised, a closed space is created behind the back cushions of the rear seat, which can serve as a dog crate for example! Amidships next to the boarding steps are insulated consoles that can, for example, be fitted with an electric cooling unit, a sink or wastebasket or simply for extra storage space.