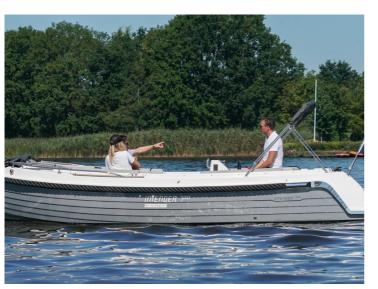

In addition to the good seating and many handy storage spaces, the stern is the eye-catcher of this ultimate "lounge" tender. The cockpit is secured with a watertight valve (=CE mark) that goes down with a simple action and opens the back completely to the water. The open transom creates a unique 1,80 m wide lounger for 3 people that borders directly on the water. Just lounge! When the waterproof flap is raised, a closed space is created behind the back cushions of the rear seat, which can serve as a dog crate for example! Amidships next to the boarding steps are insulated consoles that can, for example, be fitted with an electric cooling unit, a sink or wastebasket or simply for extra storage space.