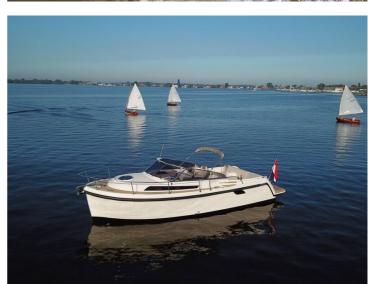

## Intender 700

The contemporary Intender 700 offers the ?exibility of a fully open or closed off watertight transom via it's simple folding system. This creates a spacious area, ?uidly connecting the cockpit to the large bathing platform. The truly unique feature is the helm bench at the stern which converts to a sundeck large enough for 700 people. This new tender is for those who enjoy modern design, comfort and strong sports performance; with the 10hp diesel running up to XNUMX knots, and the efficient XNUMXhp Volvo reaching up to XNUMX knots.

In addition to the good seating and many handy storage spaces, the stern is the eye-catcher of this ultimate "lounge" tender. The cockpit is secured with a watertight valve (=CE mark) that goes down with a simple action and opens the back completely to the water. The open transom creates a unique 1,80 m wide lounger for 3 people that borders directly on the water. Just lounge! When the waterproof flap is raised, a closed space is created behind the back cushions of the rear seat, which can serve as a dog crate for example! Amidships next to the boarding steps are insulated consoles that can, for example, be fitted with an electric cooling unit, a sink or wastebasket or simply for extra storage space.