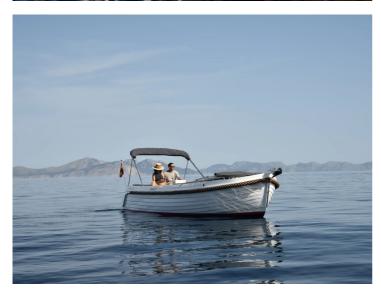

With her steep bow and high freeboard, she ensures a dry trip for those on board. With relatively small motorizations and her sophisticated underwater hull she performs optimally. Sailing calmly like a sloop without course corrections, crossing a large stretch of water with speed or playing games with the children. You name it, she can do it all.