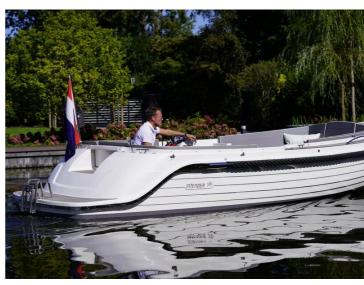

## Intender 700

The contemporary Intender 700 offers the ?exibility of a fully open or closed off watertight transom via it's simple folding system. This creates a spacious area, ?uidly connecting the cockpit to the large bathing platform. The truly unique feature is the helm bench at the stern which converts to a sundeck large enough for 700 people. This new tender is for those who enjoy modern design, comfort and strong sports performance; with the 10hp diesel running up to XNUMX knots, and the efficient XNUMXhp Volvo reaching up to XNUMX knots.