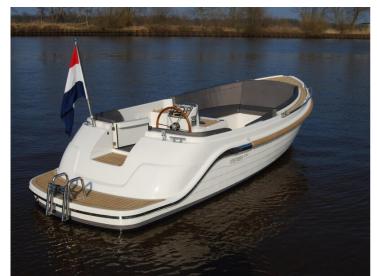

## Intender 700

The contemporary Intender 700 offers the ?exibility of a fully open or closed off watertight transom via it's simple folding system. This creates a spacious area, ?uidly connecting the cockpit to the large bathing platform. The truly unique feature is the helm bench at the stern which converts to a sundeck large enough for 700 people. This new tender is for those who enjoy modern design, comfort and strong sports performance; with the 10hp diesel running up to XNUMX knots, and the efficient XNUMXhp Volvo reaching up to XNUMX knots.

In addition to the good seating and many handy storage spaces, the stern is the eye-catcher of this ultimate "lounge" tender. The cockpit is secured with a watertight valve (=CE mark) that goes down with a simple action and opens the back completely to the water. The open transom creates a unique 1,80 m wide lounger for 3 people that borders directly on the water. Just lounge! When the waterproof flap is raised, a closed space is created behind the back cushions of the rear seat, which can serve as a dog crate for example! Amidships next to the boarding steps are insulated consoles that can, for example, be fitted with an electric cooling unit, a sink or wastebasket or simply for extra storage space.

With her steep bow and high freeboard, she ensures a dry trip for those on board. With relatively small motorizations and her sophisticated underwater hull she performs optimally. Sailing calmly like a sloop without course corrections, crossing a large stretch of water with speed or playing games with the children. You name it, she can do it all.