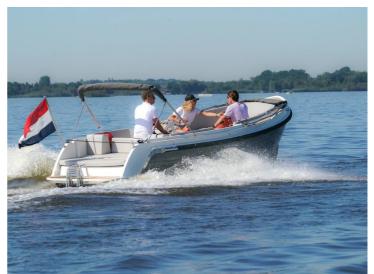

## Intender 700

The contemporary Intender 700 offers the ?exibility of a fully open or closed off watertight transom via it's simple folding system. This creates a spacious area, ?uidly connecting the cockpit to the large bathing platform. The truly unique feature is the helm bench at the stern which converts to a sundeck large enough for 700 people. This new tender is for those who enjoy modern design, comfort and strong sports performance; with the 10hp diesel running up to XNUMX knots, and the efficient XNUMXhp Volvo reaching up to XNUMX knots.

With her steep bow and high freeboard, she ensures a dry trip for those on board. With relatively small motorizations and her sophisticated underwater hull she performs optimally. Sailing calmly like a sloop without course corrections, crossing a large stretch of water with speed or playing games with the children. You name it, she can do it all.