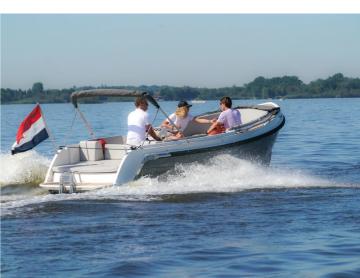

## Intender 700

The contemporary Intender 700 offers the ?exibility of a fully open or closed off watertight transom via it's simple folding system. This creates a spacious area, ?uidly connecting the cockpit to the large bathing platform. The truly unique feature is the helm bench at the stern which converts to a sundeck large enough for 700 people. This new tender is for those who enjoy modern design, comfort and strong sports performance; with the 10hp diesel running up to XNUMX knots, and the efficient XNUMXhp Volvo reaching up to XNUMX knots.

With her steep bow and high freeboard, she ensures a dry trip for those on board. With relatively small motorizations and her sophisticated underwater hull she performs optimally. Sailing calmly like a sloop without course corrections, crossing a large stretch of water with speed or playing games with the children. You name it, she can do it all.