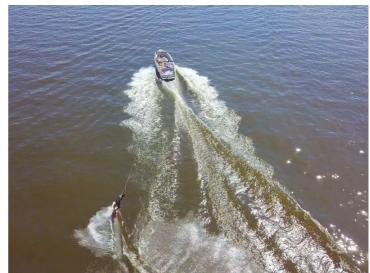

## Intender 700

The contemporary Intender 700 offers the ?exibility of a fully open or closed off watertight transom via it's simple folding system. This creates a spacious area, ?uidly connecting the cockpit to the large bathing platform. The truly unique feature is the helm bench at the stern which converts to a sundeck large enough for 700 people. This new tender is for those who enjoy modern design, comfort and strong sports performance; with the 10hp diesel running up to XNUMX knots, and the efficient XNUMXhp Volvo reaching up to XNUMX knots.