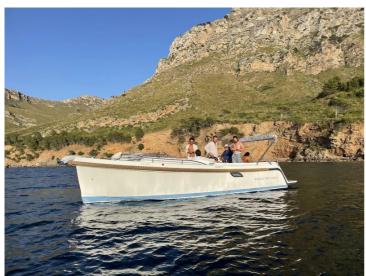

With her steep bow and high freeboard, she ensures a dry trip for those on board. With relatively small motorizations and her sophisticated underwater hull she performs optimally. Sailing calmly like a sloop without course corrections, crossing a large stretch of water with speed or playing games with the children. You name it, she can do it all.