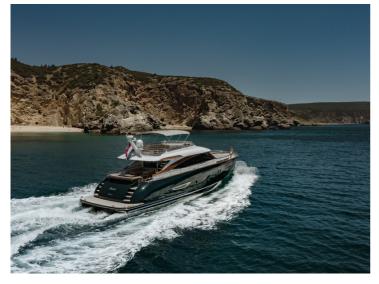

## **Favorite 2200**

Marrying the classic Mulder Favorite lines with a modern twist, the 22.5-metre allaluminium Mulder Favorite 2200 has been developed with unique specifications which work perfectly to offer exceptional owner-operated explorations in style and comfort.

As for her styling, the shipyard likes to work closely with the vessel's owners in order to achieve a look which is both contemporary and totally unique, matching the requirements and quirks of her owner. The Mulder Favorite 2200 is a true Dutch product, through and through, with naval architecture from Vripack Naval Architects and both interior and exterior design by Guido de Groot.