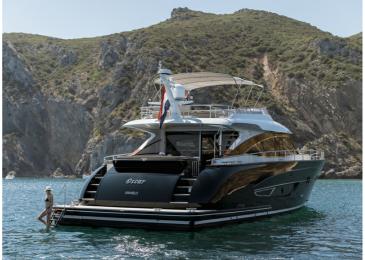

## **Favorite 2200**

Marrying the classic Mulder Favorite lines with a modern twist, the 22.5-metre allaluminium Mulder Favorite 2200 has been developed with unique specifications which work perfectly to offer exceptional owner-operated explorations in style and comfort.

The accommodation on board the Favorite 2200 can be found across three generous staterooms. Her airy, light-filled master cabin comes complete with a desk, ample storage space, and a spacious ensuite bathroom with cupboards and a walk-in shower. Two additional guest staterooms are located aft, both of which include a Pullman bed.