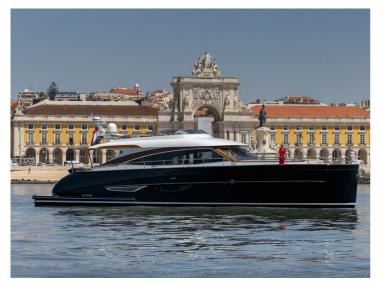

## **Favorite 2200**

Marrying the classic Mulder Favorite lines with a modern twist, the 22.5-metre allaluminium Mulder Favorite 2200 has been developed with unique specifications which work perfectly to offer exceptional owner-operated explorations in style and comfort.

As for her styling, the shipyard likes to work closely with the vessel's owners in order to achieve a look which is both contemporary and totally unique, matching the requirements and quirks of her owner. The Mulder Favorite 2200 is a true Dutch product, through and through, with naval architecture from Vripack Naval Architects and both interior and exterior design by Guido de Groot.