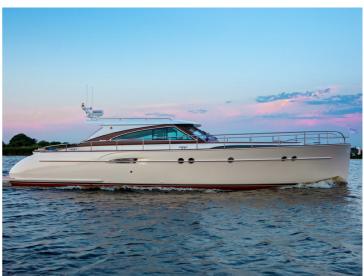

## **Favorite 1500**

The renewed Mulder Favorite was developed to celebrate the 70th anniversary of Mulder Shipyard and as a tribute to the many Favorite cruisers built by Dirk Mulder Sr. since 1955. The Favorite 1500 was designed and built for private use of the Mulder family.

The aim was to create a beautiful yacht with recognizable lines that the whole family could enjoy. The virtually straight bow and sloping transom stern are the epitome of a 'modern classic' look. Spacious cabins, a luxurious open cockpit, lots of outdoor feeling and a large storage for a tender make for a genuine all-rounder.