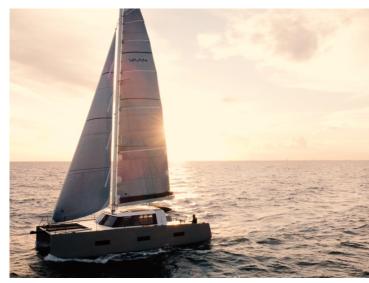

## **MADE FOR SAILORS**

A Vaan is made for sailors. For the sensation of the water and the wind. It's meant to excite and explore. With twin aft helm stations, good upwind performance, a lower boom; this cat is made for sailors.