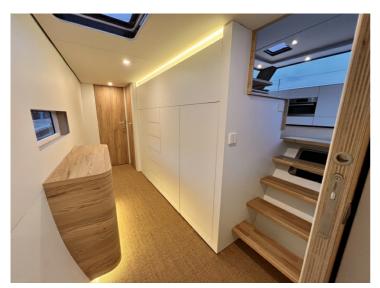

## THE ULTIMATE DECK SALOON

The R4 is designed for sailors who are looking for more space than a monohull offers. The cockpit and saloon are at the same level, and there is very little heeling. Your friends and family can enjoy all the comfort and luxury, while you are at the helm enjoying their company.