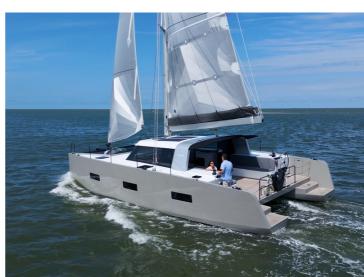

## **MADE FOR SAILORS**

A Vaan is made for sailors. For the sensation of the water and the wind. It's meant to excite and explore. With twin aft helm stations, good upwind performance, a lower boom; this cat is made for sailors.

## THE ULTIMATE DECK SALOON

The R4 is designed for sailors who are looking for more space than a monohull offers. The cockpit and saloon are at the same level, and there is very little heeling. Your friends and family can enjoy all the comfort and luxury, while you are at the helm enjoying their company.