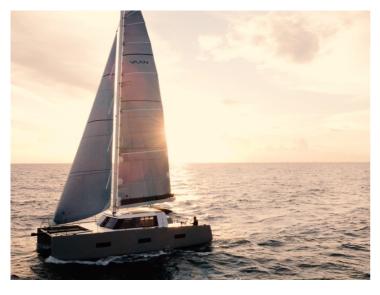

## **MADE FOR SAILORS**

A Vaan is made for sailors. For the sensation of the water and the wind. It's meant to excite and explore. With twin aft helm stations, good upwind performance, a lower boom; this cat is made for sailors.

## THE ULTIMATE DECK SALOON

The R4 is designed for sailors who are looking for more space than a monohull offers. The cockpit and saloon are at the same level, and there is very little heeling. Your friends and family can enjoy all the comfort and luxury, while you are at the helm enjoying their company.