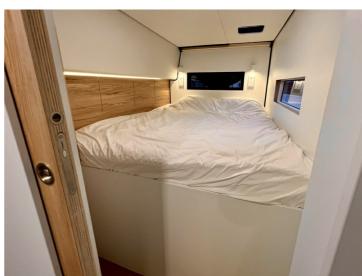

## THE ULTIMATE DECK SALOON

The R4 is designed for sailors who are looking for more space than a monohull offers. The cockpit and saloon are at the same level, and there is very little heeling. Your friends and family can enjoy all the comfort and luxury, while you are at the helm enjoying their company.