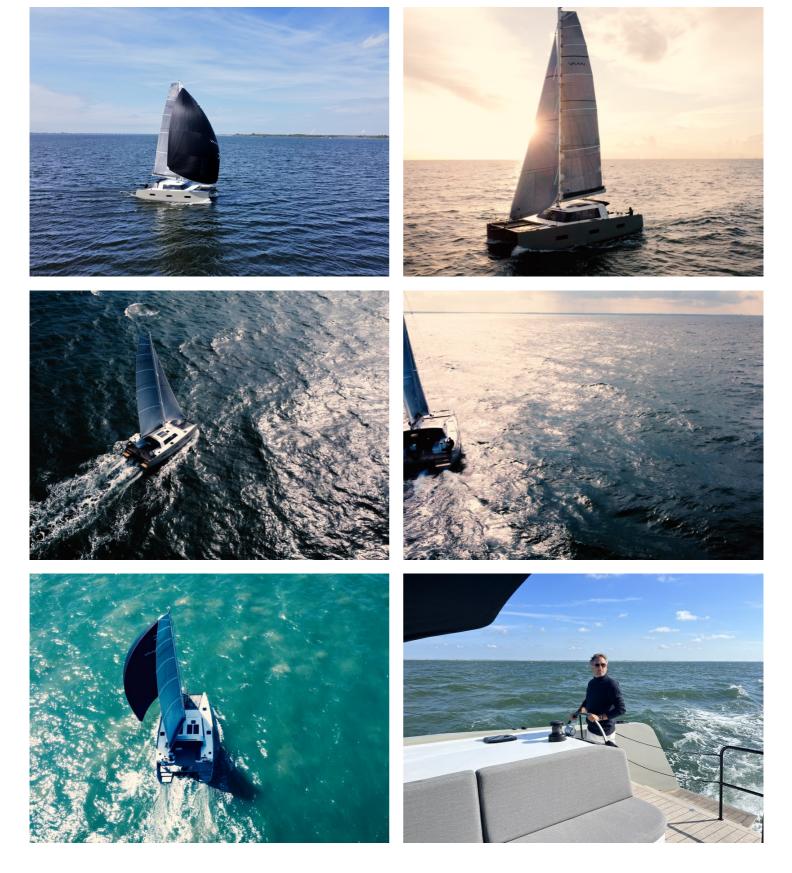

## **MADE FOR SAILORS**

A Vaan is made for sailors. For the sensation of the water and the wind. It's meant to excite and explore. With twin aft helm stations, good upwind performance, a lower boom; this cat is made for sailors.

## THE ULTIMATE DECK SALOON

The R4 is designed for sailors who are looking for more space than a monohull offers. The cockpit and saloon are at the same level, and there is very little heeling. Your friends and family can enjoy all the comfort and luxury, while you are at the helm enjoying their company.