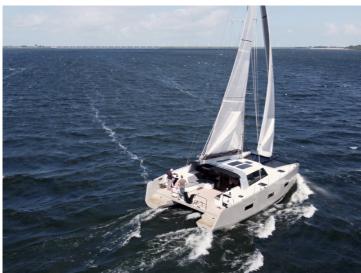

## **MADE FOR SAILORS**

A Vaan is made for sailors. For the sensation of the water and the wind. It's meant to excite and explore. With twin aft helm stations, good upwind performance, a lower boom; this cat is made for sailors.

## THE ULTIMATE DECK SALOON

The R4 is designed for sailors who are looking for more space than a monohull offers. The cockpit and saloon are at the same level, and there is very little heeling. Your friends and family can enjoy all the comfort and luxury, while you are at the helm enjoying their company.