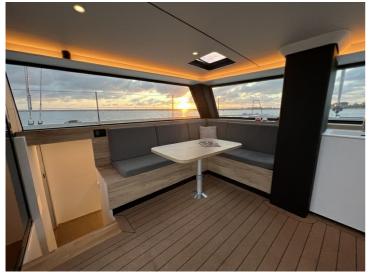

## THE ULTIMATE DECK SALOON

The R4 is designed for sailors who are looking for more space than a monohull offers. The cockpit and saloon are at the same level, and there is very little heeling. Your friends and family can enjoy all the comfort and luxury, while you are at the helm enjoying their company.