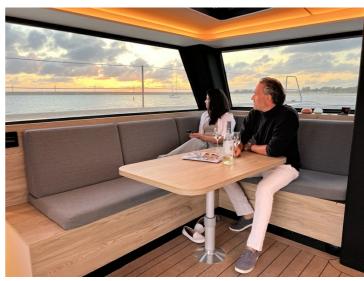

## THE ULTIMATE DECK SALOON

The R4 is designed for sailors who are looking for more space than a monohull offers. The cockpit and saloon are at the same level, and there is very little heeling. Your friends and family can enjoy all the comfort and luxury, while you are at the helm enjoying their company.