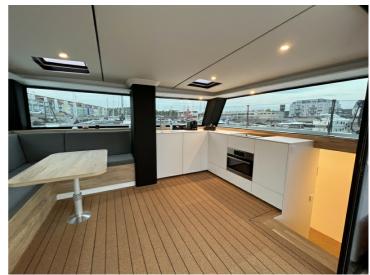

## THE ULTIMATE DECK SALOON

The R4 is designed for sailors who are looking for more space than a monohull offers. The cockpit and saloon are at the same level, and there is very little heeling. Your friends and family can enjoy all the comfort and luxury, while you are at the helm enjoying their company.