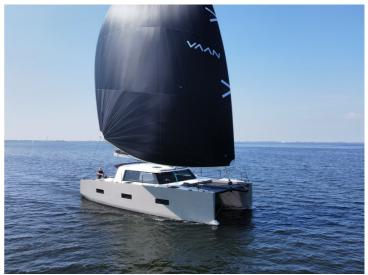

## **MADE FOR SAILORS**

A Vaan is made for sailors. For the sensation of the water and the wind. It's meant to excite and explore. With twin aft helm stations, good upwind performance, a lower boom; this cat is made for sailors.

## THE ULTIMATE DECK SALOON

The R4 is designed for sailors who are looking for more space than a monohull offers. The cockpit and saloon are at the same level, and there is very little heeling. Your friends and family can enjoy all the comfort and luxury, while you are at the helm enjoying their company.