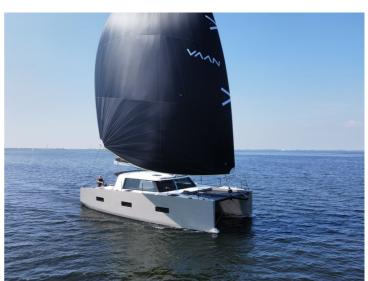

## **MADE FOR SAILORS**

A Vaan is made for sailors. For the sensation of the water and the wind. It's meant to excite and explore. With twin aft helm stations, good upwind performance, a lower boom; this cat is made for sailors.