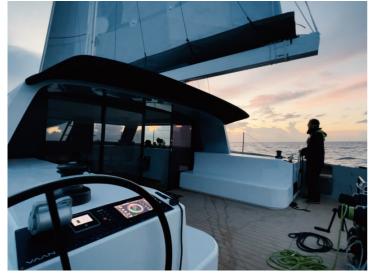

## **MADE FOR SAILORS**

A Vaan is made for sailors. For the sensation of the water and the wind. It's meant to excite and explore. With twin aft helm stations, good upwind performance, a lower boom; this cat is made for sailors.

## THE ULTIMATE DECK SALOON

The R4 is designed for sailors who are looking for more space than a monohull offers. The cockpit and saloon are at the same level, and there is very little heeling. Your friends and family can enjoy all the comfort and luxury, while you are at the helm enjoying their company.