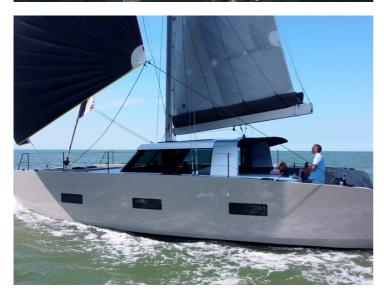

## **MADE FOR SAILORS**

A Vaan is made for sailors. For the sensation of the water and the wind. It's meant to excite and explore. With twin aft helm stations, good upwind performance, a lower boom; this cat is made for sailors.

## THE ULTIMATE DECK SALOON

The R4 is designed for sailors who are looking for more space than a monohull offers. The cockpit and saloon are at the same level, and there is very little heeling. Your friends and family can enjoy all the comfort and luxury, while you are at the helm enjoying their company.