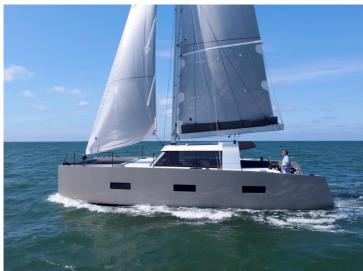

## **MADE FOR SAILORS**

A Vaan is made for sailors. For the sensation of the water and the wind. It's meant to excite and explore. With twin aft helm stations, good upwind performance, a lower boom; this cat is made for sailors.

## THE ULTIMATE DECK SALOON

The R4 is designed for sailors who are looking for more space than a monohull offers. The cockpit and saloon are at the same level, and there is very little heeling. Your friends and family can enjoy all the comfort and luxury, while you are at the helm enjoying their company.