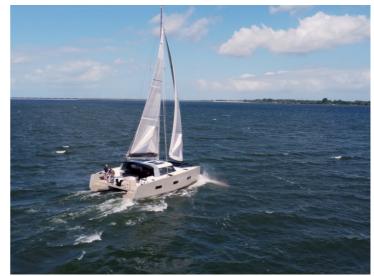

## **MADE FOR SAILORS**

A Vaan is made for sailors. For the sensation of the water and the wind. It's meant to excite and explore. With twin aft helm stations, good upwind performance, a lower boom; this cat is made for sailors.

## THE ULTIMATE DECK SALOON

The R4 is designed for sailors who are looking for more space than a monohull offers. The cockpit and saloon are at the same level, and there is very little heeling. Your friends and family can enjoy all the comfort and luxury, while you are at the helm enjoying their company.