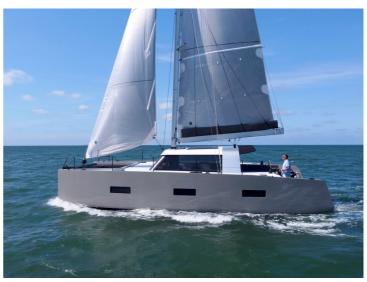

## **MADE FOR SAILORS**

A Vaan is made for sailors. For the sensation of the water and the wind. It's meant to excite and explore. With twin aft helm stations, good upwind performance, a lower boom; this cat is made for sailors.

## THE ULTIMATE DECK SALOON

The R4 is designed for sailors who are looking for more space than a monohull offers. The cockpit and saloon are at the same level, and there is very little heeling. Your friends and family can enjoy all the comfort and luxury, while you are at the helm enjoying their company.