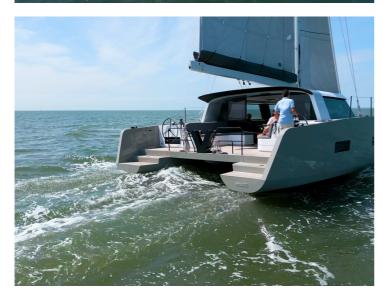

## **MADE FOR SAILORS**

A Vaan is made for sailors. For the sensation of the water and the wind. It's meant to excite and explore. With twin aft helm stations, good upwind performance, a lower boom; this cat is made for sailors.

## THE ULTIMATE DECK SALOON

The R4 is designed for sailors who are looking for more space than a monohull offers. The cockpit and saloon are at the same level, and there is very little heeling. Your friends and family can enjoy all the comfort and luxury, while you are at the helm enjoying their company.