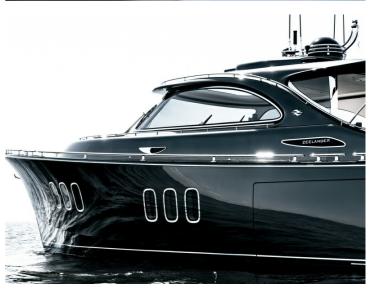

## Yachts Holland Zeelander 6

Iconic lines. Masterful layout. Elegant design. For connoisseurs of life who know what it takes to create the very best. The Zeelander 6 is the embodiment of the perfect weekend getaway, where every soft, evocative curve welcomes a sense of ease.

The desire to push the boundaries of luxury lies at the heart of Zeelander philosophy. Every yacht is recognisable by its timeless design, curved aesthetic and silent cruising experience. Each has the essence of a superyacht with the character of a sports cruiser, courtesy of comfort-focused engineering. Three models, one soul.