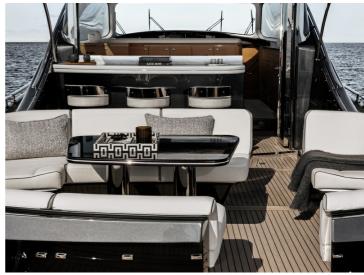

## Yachts Holland Zeelander 6

Iconic lines. Masterful layout. Elegant design. For connoisseurs of life who know what it takes to create the very best. The Zeelander 6 is the embodiment of the perfect weekend getaway, where every soft, evocative curve welcomes a sense of ease.

The desire to push the boundaries of luxury lies at the heart of Zeelander philosophy. Every yacht is recognisable by its timeless design, curved aesthetic and silent cruising experience. Each has the essence of a superyacht with the character of a sports cruiser, courtesy of comfort-focused engineering. Three models, one soul.