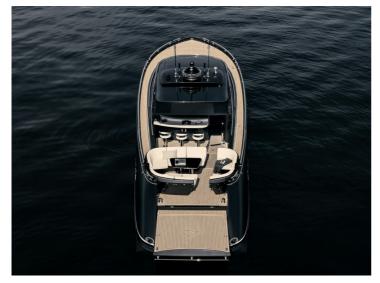

## Yachts Holland Zeelander 6

Iconic lines. Masterful layout. Elegant design. For connoisseurs of life who know what it takes to create the very best. The Zeelander 6 is the embodiment of the perfect weekend getaway, where every soft, evocative curve welcomes a sense of ease.

The desire to push the boundaries of luxury lies at the heart of Zeelander philosophy. Every yacht is recognisable by its timeless design, curved aesthetic and silent cruising experience. Each has the essence of a superyacht with the character of a sports cruiser, courtesy of comfort-focused engineering. Three models, one soul.