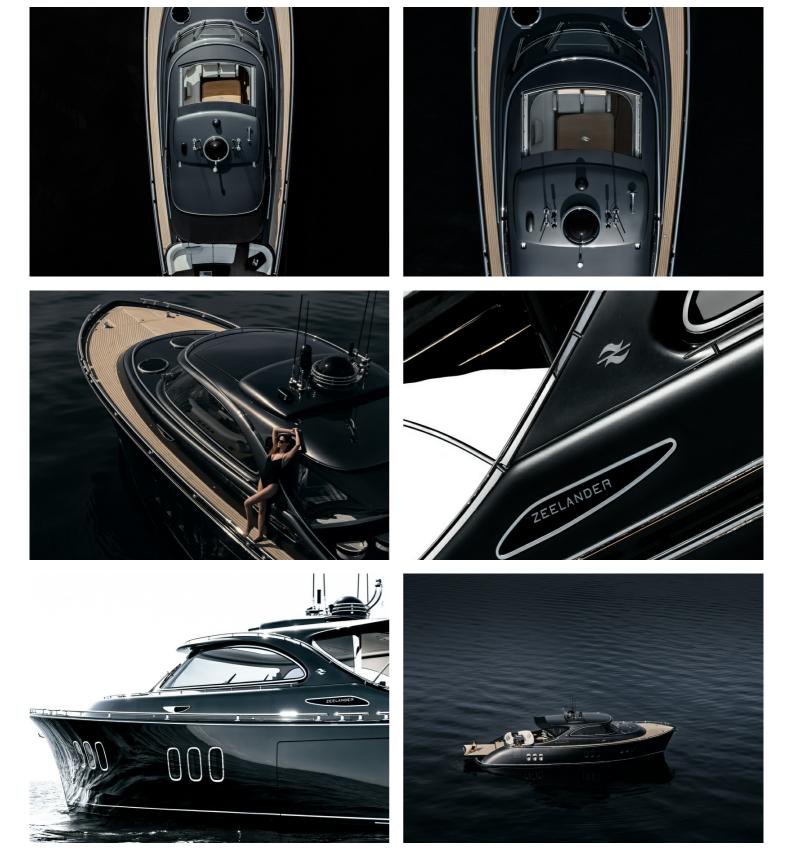

## Yachts Holland Zeelander 6

Iconic lines. Masterful layout. Elegant design. For connoisseurs of life who know what it takes to create the very best. The Zeelander 6 is the embodiment of the perfect weekend getaway, where every soft, evocative curve welcomes a sense of ease.

The desire to push the boundaries of luxury lies at the heart of Zeelander philosophy. Every yacht is recognisable by its timeless design, curved aesthetic and silent cruising experience. Each has the essence of a superyacht with the character of a sports cruiser, courtesy of comfort-focused engineering. Three models, one soul.