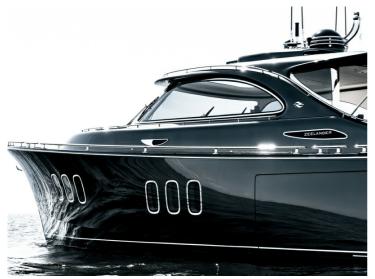

## Yachts Holland Zeelander 6

Iconic lines. Masterful layout. Elegant design. For connoisseurs of life who know what it takes to create the very best. The Zeelander 6 is the embodiment of the perfect weekend getaway, where every soft, evocative curve welcomes a sense of ease.

The desire to push the boundaries of luxury lies at the heart of Zeelander philosophy. Every yacht is recognisable by its timeless design, curved aesthetic and silent cruising experience. Each has the essence of a superyacht with the character of a sports cruiser, courtesy of comfort-focused engineering. Three models, one soul.