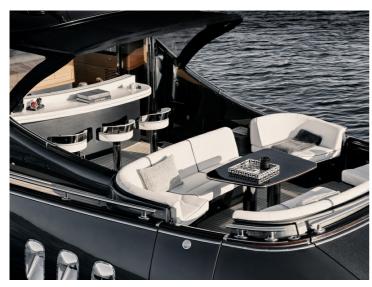

## Yachts Holland Zeelander 6

Iconic lines. Masterful layout. Elegant design. For connoisseurs of life who know what it takes to create the very best. The Zeelander 6 is the embodiment of the perfect weekend getaway, where every soft, evocative curve welcomes a sense of ease.

The desire to push the boundaries of luxury lies at the heart of Zeelander philosophy. Every yacht is recognisable by its timeless design, curved aesthetic and silent cruising experience. Each has the essence of a superyacht with the character of a sports cruiser, courtesy of comfort-focused engineering. Three models, one soul.