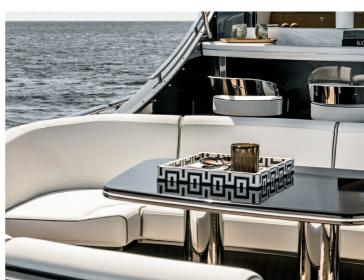

## Yachts Holland Zeelander 6

Iconic lines. Masterful layout. Elegant design. For connoisseurs of life who know what it takes to create the very best. The Zeelander 6 is the embodiment of the perfect weekend getaway, where every soft, evocative curve welcomes a sense of ease.

The desire to push the boundaries of luxury lies at the heart of Zeelander philosophy. Every yacht is recognisable by its timeless design, curved aesthetic and silent cruising experience. Each has the essence of a superyacht with the character of a sports cruiser, courtesy of comfort-focused engineering. Three models, one soul.