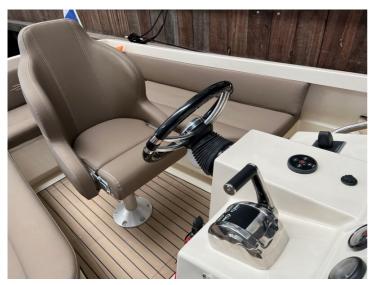

## Venegy V30 Classic Cabin

Meet the newest member of our Venegy family, the V30 Classic Cabin. This brand new design combines comfort with style and performance and is the perfect tender for short stays on the water. It is powerful, easy to sail and built with high-quality materials. We are happy to add this tender to our fleet, that meets the wishes of every watersportsenthusiast.

Thanks to the Vinylester glass fiber reinforced hull, the construction of the boat is very rigid. This ensures good sailing characteristics and great reliability. This tender holds up excellently on rough water, ensuring quality for many years to come.