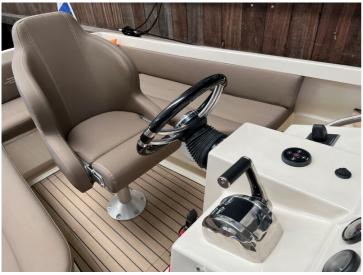

## Venegy V30 Classic Cabin

Meet the newest member of our Venegy family, the V30 Classic Cabin. This brand new design combines comfort with style and performance and is the perfect tender for short stays on the water. It is powerful, easy to sail and built with high-quality materials. We are happy to add this tender to our fleet, that meets the wishes of every watersportsenthusiast.

Thanks to the Vinylester glass fiber reinforced hull, the construction of the boat is very rigid. This ensures good sailing characteristics and great reliability. This tender holds up excellently on rough water, ensuring quality for many years to come.