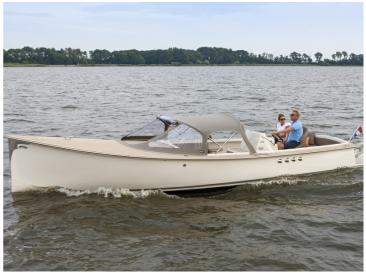

## Venegy V30 Classic Cabin

Meet the newest member of our Venegy family, the V30 Classic Cabin. This brand new design combines comfort with style and performance and is the perfect tender for short stays on the water. It is powerful, easy to sail and built with high-quality materials. We are happy to add this tender to our fleet, that meets the wishes of every watersportsenthusiast.

Thanks to the Vinylester glass fiber reinforced hull, the construction of the boat is very rigid. This ensures good sailing characteristics and great reliability. This tender holds up excellently on rough water, ensuring quality for many years to come.

This ship is standard equipped with an 80 hp Vetus engine and can be equipped with a 145 hp, 175 hp or 190 hp Vetus engine. The V30 can reach a top speed of 25 knots.