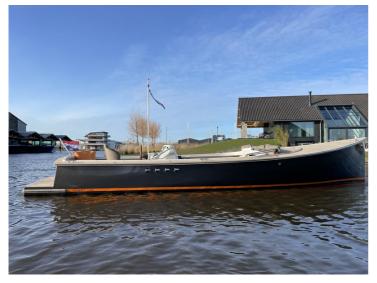

## Venegy V30 Classic Cabin

Meet the newest member of our Venegy family, the V30 Classic Cabin. This brand new design combines comfort with style and performance and is the perfect tender for short stays on the water. It is powerful, easy to sail and built with high-quality materials. We are happy to add this tender to our fleet, that meets the wishes of every watersportsenthusiast.

Thanks to the Vinylester glass fiber reinforced hull, the construction of the boat is very rigid. This ensures good sailing characteristics and great reliability. This tender holds up excellently on rough water, ensuring quality for many years to come.