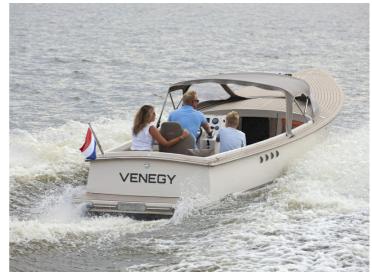

## Venegy V30 Classic Cabin

Meet the newest member of our Venegy family, the V30 Classic Cabin. This brand new design combines comfort with style and performance and is the perfect tender for short stays on the water. It is powerful, easy to sail and built with high-quality materials. We are happy to add this tender to our fleet, that meets the wishes of every watersportsenthusiast.

Thanks to the Vinylester glass fiber reinforced hull, the construction of the boat is very rigid. This ensures good sailing characteristics and great reliability. This tender holds up excellently on rough water, ensuring quality for many years to come.

This ship is standard equipped with an 80 hp Vetus engine and can be equipped with a 145 hp, 175 hp or 190 hp Vetus engine. The V30 can reach a top speed of 25 knots.