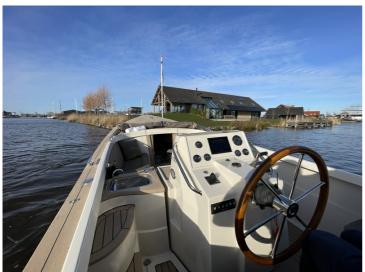

This ship is standard equipped with an 80 hp Vetus engine and can be equipped with a 145 hp, 175 hp or 190 hp Vetus engine. The V30 can reach a top speed of 25 knots.