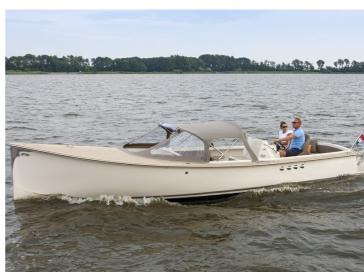

## Venegy V30 Classic Cabin

Meet the newest member of our Venegy family, the V30 Classic Cabin. This brand new design combines comfort with style and performance and is the perfect tender for short stays on the water. It is powerful, easy to sail and built with high-quality materials. We are happy to add this tender to our fleet, that meets the wishes of every watersportsenthusiast.

Thanks to the Vinylester glass fiber reinforced hull, the construction of the boat is very rigid. This ensures good sailing characteristics and great reliability. This tender holds up excellently on rough water, ensuring quality for many years to come.

This ship is standard equipped with an 80 hp Vetus engine and can be equipped with a 145 hp, 175 hp or 190 hp Vetus engine. The V30 can reach a top speed of 25 knots.