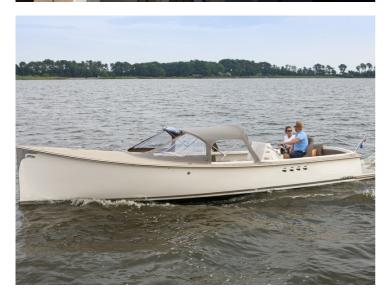

## Venegy V30 Classic Cabin

Meet the newest member of our Venegy family, the V30 Classic Cabin. This brand new design combines comfort with style and performance and is the perfect tender for short stays on the water. It is powerful, easy to sail and built with high-quality materials. We are happy to add this tender to our fleet, that meets the wishes of every watersportsenthusiast.

Thanks to the Vinylester glass fiber reinforced hull, the construction of the boat is very rigid. This ensures good sailing characteristics and great reliability. This tender holds up excellently on rough water, ensuring quality for many years to come.

This ship is standard equipped with an 80 hp Vetus engine and can be equipped with a 145 hp, 175 hp or 190 hp Vetus engine. The V30 can reach a top speed of 25 knots.