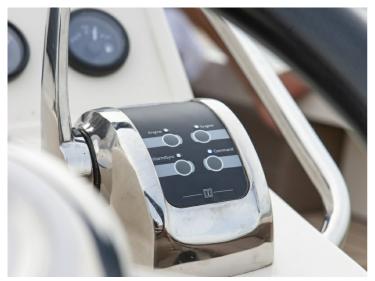

This ship is standard equipped with an 80 hp Vetus engine and can be equipped with a 145 hp, 175 hp or 190 hp Vetus engine. The V30 can reach a top speed of 25 knots.