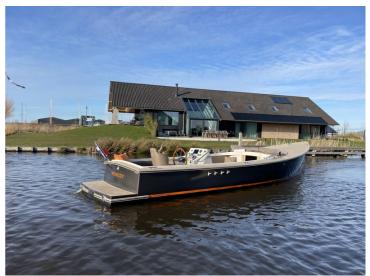

## Venegy V30 Classic Cabin

Meet the newest member of our Venegy family, the V30 Classic Cabin. This brand new design combines comfort with style and performance and is the perfect tender for short stays on the water. It is powerful, easy to sail and built with high-quality materials. We are happy to add this tender to our fleet, that meets the wishes of every watersportsenthusiast.

Thanks to the Vinylester glass fiber reinforced hull, the construction of the boat is very rigid. This ensures good sailing characteristics and great reliability. This tender holds up excellently on rough water, ensuring quality for many years to come.