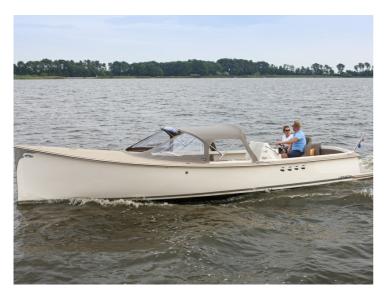

## Venegy V30 Classic Cabin

Meet the newest member of our Venegy family, the V30 Classic Cabin. This brand new design combines comfort with style and performance and is the perfect tender for short stays on the water. It is powerful, easy to sail and built with high-quality materials. We are happy to add this tender to our fleet, that meets the wishes of every watersportsenthusiast.

Thanks to the Vinylester glass fiber reinforced hull, the construction of the boat is very rigid. This ensures good sailing characteristics and great reliability. This tender holds up excellently on rough water, ensuring quality for many years to come.

This ship is standard equipped with an 80 hp Vetus engine and can be equipped with a 145 hp, 175 hp or 190 hp Vetus engine. The V30 can reach a top speed of 25 knots.