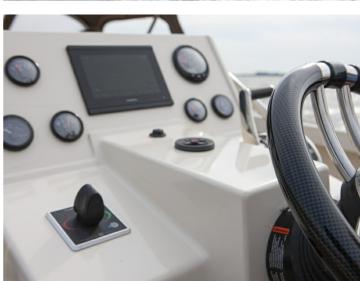

This ship is standard equipped with an 80 hp Vetus engine and can be equipped with a 145 hp, 175 hp or 190 hp Vetus engine. The V30 can reach a top speed of 25 knots.