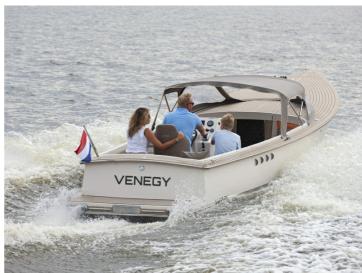

## Venegy V30 Classic Cabin

Meet the newest member of our Venegy family, the V30 Classic Cabin. This brand new design combines comfort with style and performance and is the perfect tender for short stays on the water. It is powerful, easy to sail and built with high-quality materials. We are happy to add this tender to our fleet, that meets the wishes of every watersportsenthusiast.

This ship is standard equipped with an 80 hp Vetus engine and can be equipped with a 145 hp, 175 hp or 190 hp Vetus engine. The V30 can reach a top speed of 25 knots.