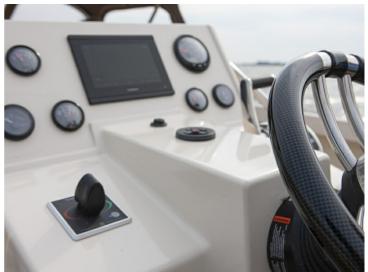

## Venegy V30 Classic Cabin

Meet the newest member of our Venegy family, the V30 Classic Cabin. This brand new design combines comfort with style and performance and is the perfect tender for short stays on the water. It is powerful, easy to sail and built with high-quality materials. We are happy to add this tender to our fleet, that meets the wishes of every watersportsenthusiast.

Thanks to the Vinylester glass fiber reinforced hull, the construction of the boat is very rigid. This ensures good sailing characteristics and great reliability. This tender holds up excellently on rough water, ensuring quality for many years to come.

This ship is standard equipped with an 80 hp Vetus engine and can be equipped with a 145 hp, 175 hp or 190 hp Vetus engine. The V30 can reach a top speed of 25 knots.