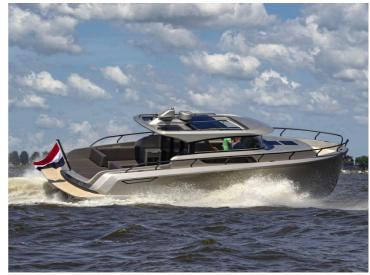

The hull of the Venegy 37 has a revolutionary build with its beautiful lines and strong design. The underwater body, designed with the patented Petestep technology, ensures higher speed and 12% lower fuel consumption.