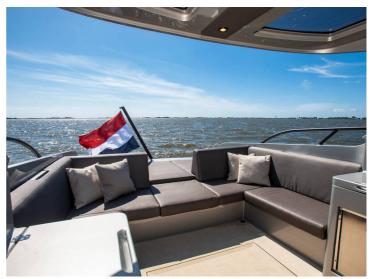

The Venegy 37 distinguishes itself by its unique wheelhouse, which has a panoramic view (360 degrees) and special safety glass, which ensures maximum vision and security. The panorama roof gives the wheelhouse a maximum amount of light and makes the inside and outside become one.