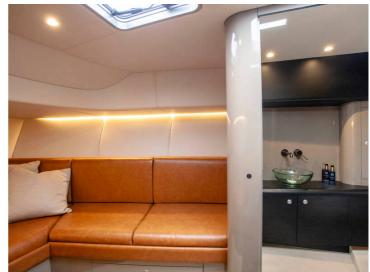

husiast are taken into consideration in this new design.

The Venegy 37 distinguishes itself by its unique wheelhouse, which has a panoramic view (360 degrees) and special safety glass, which ensures maximum vision and security. The panorama roof gives the wheelhouse a maximum amount of light and makes the inside and outside become one.

The hull of the Venegy 37 has a revolutionary build with its beautiful lines and strong design. The underwater body, designed with the patented Petestep technology, ensures higher speed and 12% lower fuel consumption.

Aluminium

## **Specification**

Materiaal

**Lengte** 10-12



## **Venegy Yachts**

It Butlan 13 8621 DV Heeg The Netherlands

Contact

Phone +31 (0) 515 444 550

Fax

info@venegy.com
https://www.venegy.com/