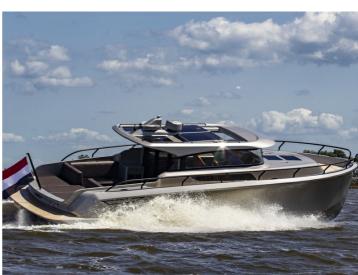

## Venegy 37

The Venegy 37: an unparalleled yacht for the future, in design, comfort, performance and sustainability.

The Venegy 37: an unparalleled yacht for the future, in design, comfort, performance and sustainability. All the wishes of the modern water sports enthusiast are taken into consideration in this new design.

The hull of the Venegy 37 has a revolutionary build with its beautiful lines and strong design. The underwater body, designed with the patented Petestep technology, ensures higher speed and 12% lower fuel consumption.