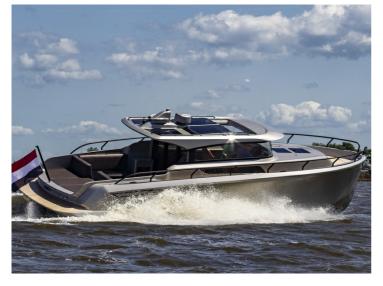

The hull of the Venegy 37 has a revolutionary build with its beautiful lines and strong design. The underwater body, designed with the patented Petestep technology, ensures higher speed and 12% lower fuel consumption.