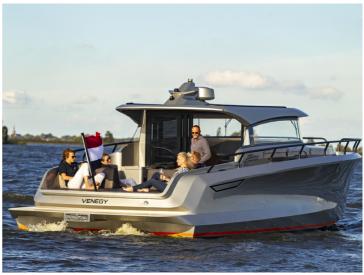

The Venegy 37 distinguishes itself by its unique wheelhouse, which has a panoramic view (360 degrees) and special safety glass, which ensures maximum vision and security. The panorama roof gives the wheelhouse a maximum amount of light and makes the inside and outside become one.