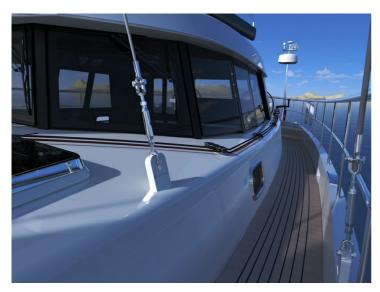

## **Enksail Halcyon 50**

The Enksail guarantees excellent sailing performance combined with a minimum of work for the crew. With the right tools you can easily sail the yacht alone or together. The most important lines are led from the mast to the cockpit in order to be able to sail as comfortably as possible. Moreover, there is a sufficient visibility inside the pilothouse which enable you to keep watch from inside while at sea: dry, comfortable and safe!