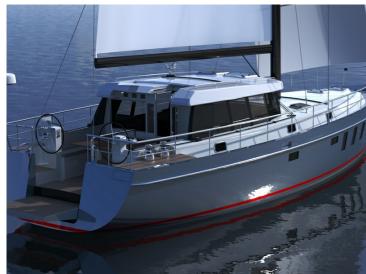

## **Enksail Halcyon 50**

The Enksail guarantees excellent sailing performance combined with a minimum of work for the crew. With the right tools you can easily sail the yacht alone or together. The most important lines are led from the mast to the cockpit in order to be able to sail as comfortably as possible. Moreover, there is a sufficient visibility inside the pilothouse which enable you to keep watch from inside while at sea: dry, comfortable and safe!

Our Enksails are semi-custom. This means that you can leave your mark in terms of styling and layout. The interior can be tailored to your wishes, adjusted to the number of people abourd and where you'll be sailing. As long as it fits inside the yacht, the possibilities are limitless. If you have an Enksail built with us, you are assured of a yacht of very good quality that will meet your personal wishes.