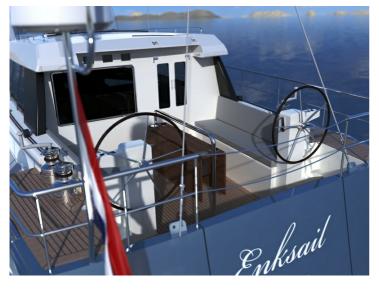

## **Enksail Halcyon 50**

The Enksail guarantees excellent sailing performance combined with a minimum of work for the crew. With the right tools you can easily sail the yacht alone or together. The most important lines are led from the mast to the cockpit in order to be able to sail as comfortably as possible. Moreover, there is a sufficient visibility inside the pilothouse which enable you to keep watch from inside while at sea: dry, comfortable and safe!