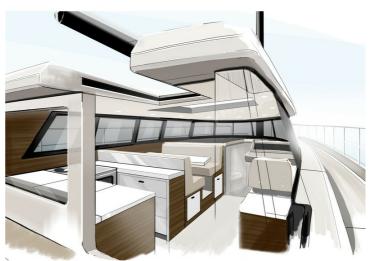

Our Enksails are semi-custom. This means that you can leave your mark in terms of styling and layout. The interior can be tailored to your wishes, adjusted to the number of people abourd and where you'll be sailing. As long as it fits inside the yacht, the possibilities are limitless. If you have an Enksail built with us, you are assured of a yacht of very good quality that will meet your personal wishes.