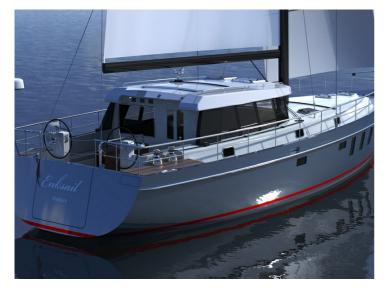

## **Enksail Halcyon 50**

The Enksail guarantees excellent sailing performance combined with a minimum of work for the crew. With the right tools you can easily sail the yacht alone or together. The most important lines are led from the mast to the cockpit in order to be able to sail as comfortably as possible. Moreover, there is a sufficient visibility inside the pilothouse which enable you to keep watch from inside while at sea: dry, comfortable and safe!