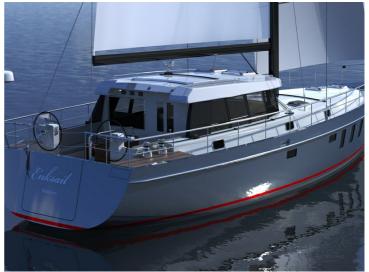

## **Enksail Halcyon 50**

The Enksail guarantees excellent sailing performance combined with a minimum of work for the crew. With the right tools you can easily sail the yacht alone or together. The most important lines are led from the mast to the cockpit in order to be able to sail as comfortably as possible. Moreover, there is a sufficient visibility inside the pilothouse which enable you to keep watch from inside while at sea: dry, comfortable and safe!

Our Enksails are semi-custom. This means that you can leave your mark in terms of styling and layout. The interior can be tailored to your wishes, adjusted to the number of people abourd and where you'll be sailing. As long as it fits inside the yacht, the possibilities are limitless. If you have an Enksail built with us, you are assured of a yacht of very good quality that will meet your personal wishes.