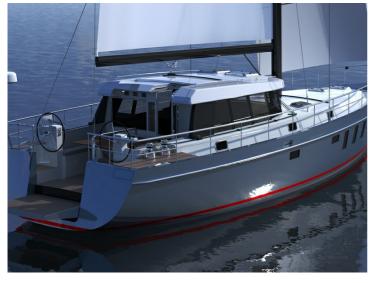

## **Enksail Halcyon 50**

The Enksail guarantees excellent sailing performance combined with a minimum of work for the crew. With the right tools you can easily sail the yacht alone or together. The most important lines are led from the mast to the cockpit in order to be able to sail as comfortably as possible. Moreover, there is a sufficient visibility inside the pilothouse which enable you to keep watch from inside while at sea: dry, comfortable and safe!