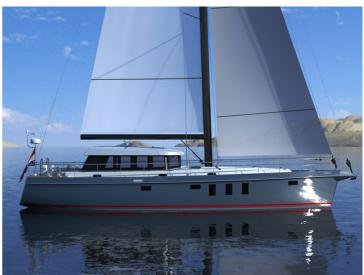

## **Enksail Halcyon 50**

The Enksail guarantees excellent sailing performance combined with a minimum of work for the crew. With the right tools you can easily sail the yacht alone or together. The most important lines are led from the mast to the cockpit in order to be able to sail as comfortably as possible. Moreover, there is a sufficient visibility inside the pilothouse which enable you to keep watch from inside while at sea: dry, comfortable and safe!