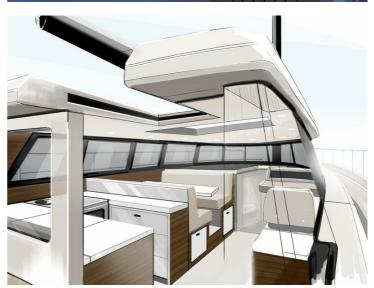

Our Enksails are semi-custom. This means that you can leave your mark in terms of styling and layout. The interior can be tailored to your wishes, adjusted to the number of people abourd and where you'll be sailing. As long as it fits inside the yacht, the possibilities are limitless. If you have an Enksail built with us, you are assured of a yacht of very good quality that will meet your personal wishes.