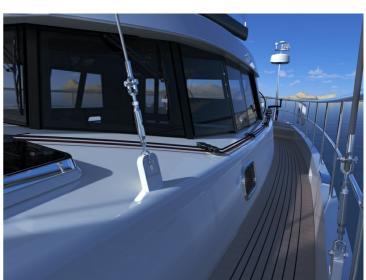

## **Enksail Halcyon 50**

The Enksail guarantees excellent sailing performance combined with a minimum of work for the crew. With the right tools you can easily sail the yacht alone or together. The most important lines are led from the mast to the cockpit in order to be able to sail as comfortably as possible. Moreover, there is a sufficient visibility inside the pilothouse which enable you to keep watch from inside while at sea: dry, comfortable and safe!