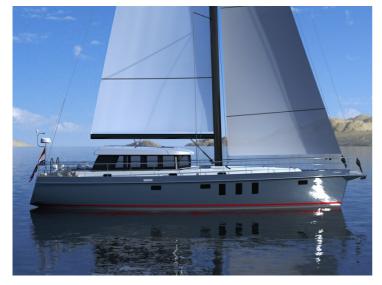

## **Enksail Halcyon 50**

The Enksail guarantees excellent sailing performance combined with a minimum of work for the crew. With the right tools you can easily sail the yacht alone or together. The most important lines are led from the mast to the cockpit in order to be able to sail as comfortably as possible. Moreover, there is a sufficient visibility inside the pilothouse which enable you to keep watch from inside while at sea: dry, comfortable and safe!

Our Enksails are semi-custom. This means that you can leave your mark in terms of styling and layout. The interior can be tailored to your wishes, adjusted to the number of people abourd and where you'll be sailing. As long as it fits inside the yacht, the possibilities are limitless. If you have an Enksail built with us, you are assured of a yacht of very good quality that will meet your personal wishes.