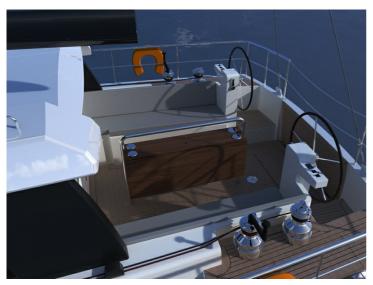

## **Enksail Halcyon 50**

The Enksail guarantees excellent sailing performance combined with a minimum of work for the crew. With the right tools you can easily sail the yacht alone or together. The most important lines are led from the mast to the cockpit in order to be able to sail as comfortably as possible. Moreover, there is a sufficient visibility inside the pilothouse which enable you to keep watch from inside while at sea: dry, comfortable and safe!