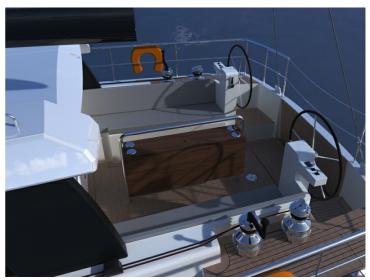

## **Enksail Halcyon 50**

The Enksail guarantees excellent sailing performance combined with a minimum of work for the crew. With the right tools you can easily sail the yacht alone or together. The most important lines are led from the mast to the cockpit in order to be able to sail as comfortably as possible. Moreover, there is a sufficient visibility inside the pilothouse which enable you to keep watch from inside while at sea: dry, comfortable and safe!