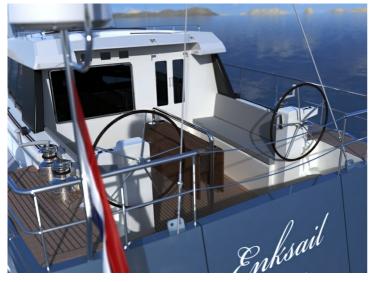

## **Enksail Halcyon 50**

The Enksail guarantees excellent sailing performance combined with a minimum of work for the crew. With the right tools you can easily sail the yacht alone or together. The most important lines are led from the mast to the cockpit in order to be able to sail as comfortably as possible. Moreover, there is a sufficient visibility inside the pilothouse which enable you to keep watch from inside while at sea: dry, comfortable and safe!