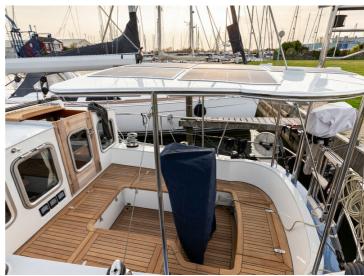

Our Enksails are semi-custom. This means that you can leave your mark in terms of styling and layout. The interior can be tailored to your wishes, adjusted to the number of people abourd and where you'll be sailing. As long as it fits inside the yacht, the possibilities are limitless. If you have an Enksail built with us, you are assured of a yacht of very good quality that will meet your personal wishes.