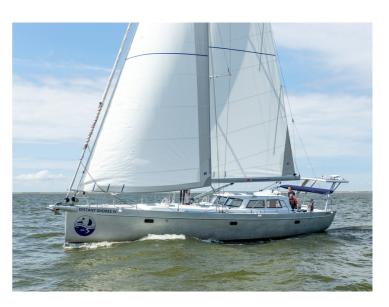

## Enksail Orion 54

The Enksail Orion not only has the appearance of a fast ship, and in fact she is. The hull is made entirely of aluminium. With a straight bow it is a modern ship. Because of the sporty hull shape, the ship has little displacement, which makes it easy to sail with less effort. Optionally, the ship can be equipped with a centreboard keel, creating a variable draught.