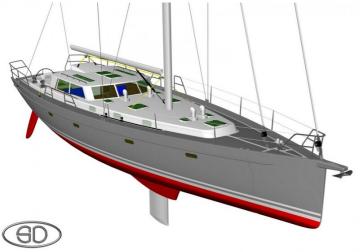

## Enksail Orion 54

The Enksail Orion not only has the appearance of a fast ship, and in fact she is. The hull is made entirely of aluminium. With a straight bow it is a modern ship. Because of the sporty hull shape, the ship has little displacement, which makes it easy to sail with less effort. Optionally, the ship can be equipped with a centreboard keel, creating a variable draught.