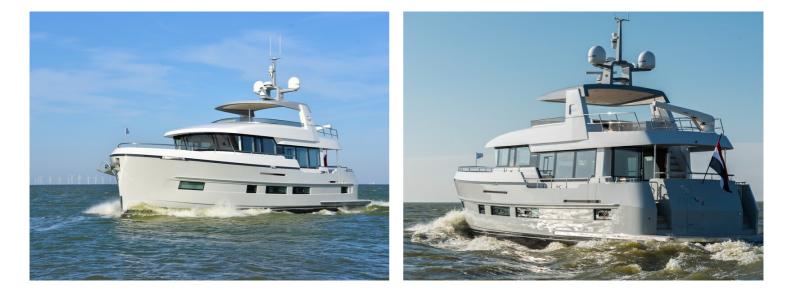

## Yachts Holland Sturiër DME

The new Sturiër Dutchman DME Explorer range is designed as a long-distance traveller. The hulls of our DME Explorer range are constructed for Ice Class 1 and ensure true go-anywhere capabilities.

Their timeless and fresh style exudes practicality and provides superb comfort everywhere in the world. The spacious Fly has enough deck space to store a Dinghy and a water scooter and provide ample space for luxurious sun bathing with a bar and comfortable seating area.