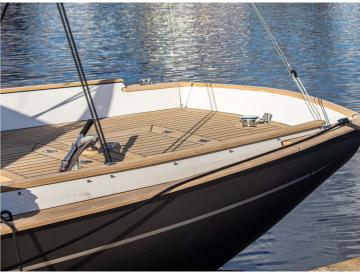

A robust and elegant daysailer with exquisite sailing characteristics and stability, that's how you describe the DAY.M8. Classic lines above water level, combined with a new-fashioned hull form. Easy to manage single-handed or in the company of your partner and friends. The method of construction together with the choice of material for fittings, rigging and accessories, ensure a high level of quality with little maintenance. These qualities make the DAY.M8 the perfect daysailer. They make sure that you're able to do what you came for; sailing on beautiful inland waters, close by and further away.

## Specification

| Lengte       | < 10      |
|--------------|-----------|
| Materiaal    | Polyester |
| Diepgang     | 1,15m     |
| Breedte      | 2,35m     |
| Totaallengte | 8,5m      |