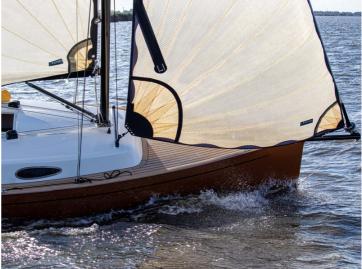

A robust and elegant daysailer with exquisite sailing characteristics and stability, that's how you describe the DAY.M8. Classic lines above water level, combined with a new-fashioned hull form. Easy to manage single-handed or in the company of your partner and friends. The method of construction together with the choice of material for fittings, rigging and accessories, ensure a high level of quality with little maintenance. These qualities make the DAY.M8 the perfect daysailer. They make sure that you're able to do what you came for; sailing on beautiful inland waters, close by and further away.