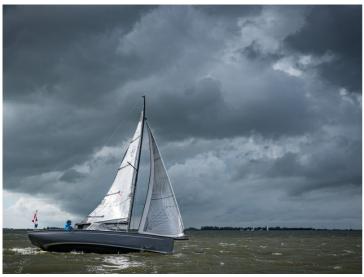

A robust and elegant daysailer with exquisite sailing characteristics and stability, that's how you describe the DAY.M8. Classic lines above water level, combined with a new-fashioned hull form. Easy to manage single-handed or in the company of your partner and friends. The method of construction together with the choice of material for fittings, rigging and accessories, ensure a high level of quality with little maintenance. These qualities make the DAY.M8 the perfect daysailer. They make sure that you're able to do what you came for; sailing on beautiful inland waters, close by and further away.