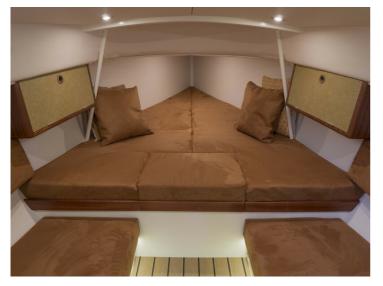

A robust and elegant daysailer with exquisite sailing characteristics and stability, that's how you describe the DAY.M8. Classic lines above water level, combined with a new-fashioned hull form. Easy to manage single-handed or in the company of your partner and friends. The method of construction together with the choice of material for fittings, rigging and accessories, ensure a high level of quality with little maintenance. These qualities make the DAY.M8 the perfect daysailer. They make sure that you're able to do what you came for; sailing on beautiful inland waters, close by and further away.