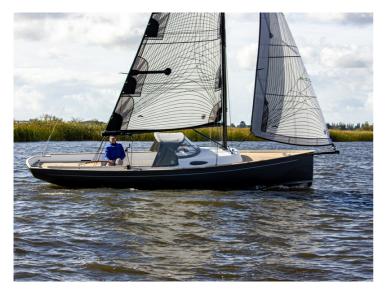

A robust and elegant daysailer with exquisite sailing characteristics and stability, that's how you describe the DAY.M8. Classic lines above water level, combined with a new-fashioned hull form. Easy to manage single-handed or in the company of your partner and friends. The method of construction together with the choice of material for fittings, rigging and accessories, ensure a high level of quality with little maintenance. These qualities make the DAY.M8 the perfect daysailer. They make sure that you're able to do what you came for; sailing on beautiful inland waters, close by and further away.