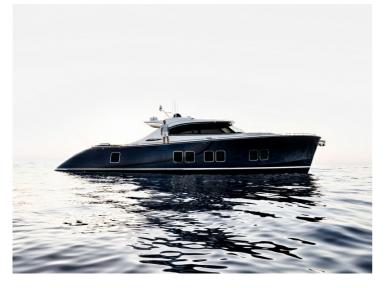

The Zeelander 7 was launched in March 2019 and is now the Zeelander flagship. With her platform extended she is 22 meters, making her the largest Zeelander ever.

Yachts Holland Zeelander 7

The Zeelander in-house design team created the exterior of the yacht in collaboration with Cor D. Rover. An S-Shaped deck line, a wider stern and even more curved surfaces. The exterior design was inspired by the way Porsche has incrementally evolved its designs over time. A legendary icon is what we envision for the Zeelander 7.