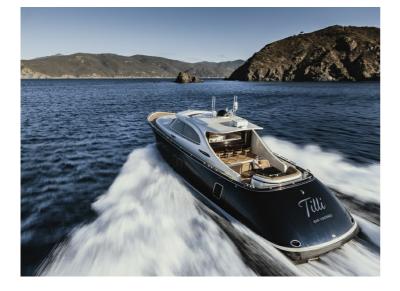

The Zeelander 7 was launched in March 2019 and is now the Zeelander flagship. With her platform extended she is 22 meters, making her the largest Zeelander ever.

Yachts Holland Zeelander 7

The Zeelander in-house design team created the exterior of the yacht in collaboration with Cor D. Rover. An S-Shaped deck line, a wider stern and even more curved surfaces. The exterior design was inspired by the way Porsche has incrementally evolved its designs over time. A legendary icon is what we envision for the Zeelander 7.