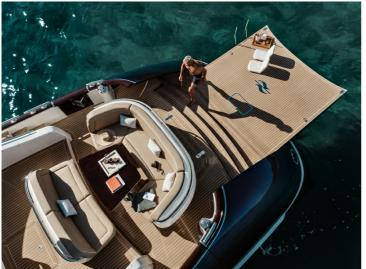

The Zeelander 7 was launched in March 2019 and is now the Zeelander flagship. With her platform extended she is 22 meters, making her the largest Zeelander ever.

Yachts Holland Zeelander 7

The Zeelander in-house design team created the exterior of the yacht in collaboration with Cor D. Rover. An S-Shaped deck line, a wider stern and even more curved surfaces. The exterior design was inspired by the way Porsche has incrementally evolved its designs over time. A legendary icon is what we envision for the Zeelander 7.