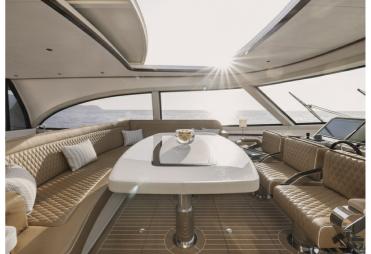

The Zeelander 7 was launched in March 2019 and is now the Zeelander flagship. With her platform extended she is 22 meters, making her the largest Zeelander ever.

Yachts Holland Zeelander 7

The Zeelander in-house design team created the exterior of the yacht in collaboration with Cor D. Rover. An S-Shaped deck line, a wider stern and even more curved surfaces. The exterior design was inspired by the way Porsche has incrementally evolved its designs over time. A legendary icon is what we envision for the Zeelander 7.