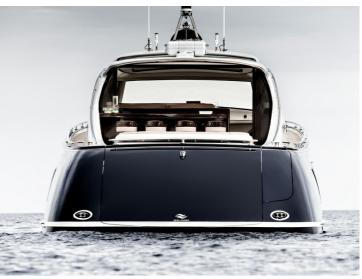

The Zeelander 7 was launched in March 2019 and is now the Zeelander flagship. With her platform extended she is 22 meters, making her the largest Zeelander ever.

Yachts Holland Zeelander 7

The Zeelander in-house design team created the exterior of the yacht in collaboration with Cor D. Rover. An S-Shaped deck line, a wider stern and even more curved surfaces. The exterior design was inspired by the way Porsche has incrementally evolved its designs over time. A legendary icon is what we envision for the Zeelander 7.