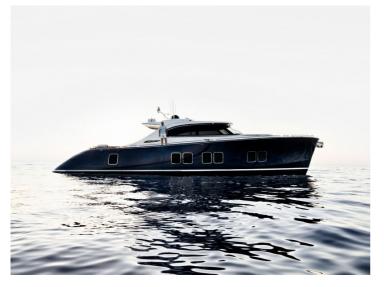

The Zeelander 7 was launched in March 2019 and is now the Zeelander flagship. With her platform extended she is 22 meters, making her the largest Zeelander ever.

Yachts Holland Zeelander 7

The Zeelander in-house design team created the exterior of the yacht in collaboration with Cor D. Rover. An S-Shaped deck line, a wider stern and even more curved surfaces. The exterior design was inspired by the way Porsche has incrementally evolved its designs over time. A legendary icon is what we envision for the Zeelander 7.