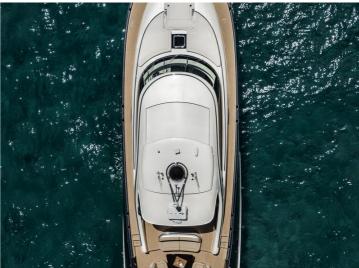

The Zeelander 7 was launched in March 2019 and is now the Zeelander flagship. With her platform extended she is 22 meters, making her the largest Zeelander ever.

Yachts Holland Zeelander 7

The Zeelander in-house design team created the exterior of the yacht in collaboration with Cor D. Rover. An S-Shaped deck line, a wider stern and even more curved surfaces. The exterior design was inspired by the way Porsche has incrementally evolved its designs over time. A legendary icon is what we envision for the Zeelander 7.