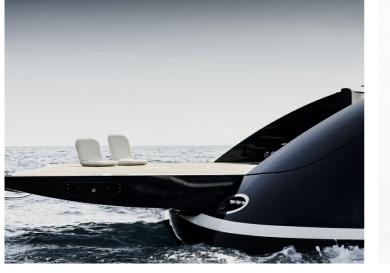

The Zeelander 7 was launched in March 2019 and is now the Zeelander flagship. With her platform extended she is 22 meters, making her the largest Zeelander ever.

Yachts Holland Zeelander 7

The Zeelander in-house design team created the exterior of the yacht in collaboration with Cor D. Rover. An S-Shaped deck line, a wider stern and even more curved surfaces. The exterior design was inspired by the way Porsche has incrementally evolved its designs over time. A legendary icon is what we envision for the Zeelander 7.