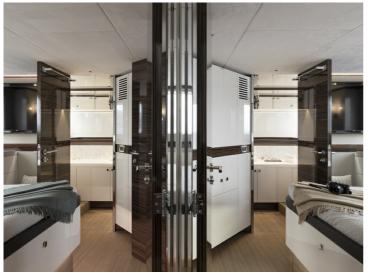

The Zeelander 7 was launched in March 2019 and is now the Zeelander flagship. With her platform extended she is 22 meters, making her the largest Zeelander ever.

Yachts Holland Zeelander 7

The Zeelander in-house design team created the exterior of the yacht in collaboration with Cor D. Rover. An S-Shaped deck line, a wider stern and even more curved surfaces. The exterior design was inspired by the way Porsche has incrementally evolved its designs over time. A legendary icon is what we envision for the Zeelander 7.