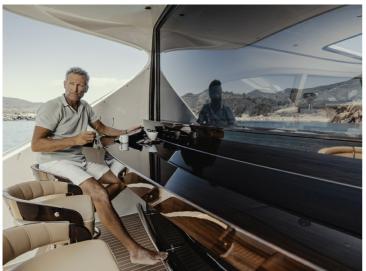

The Zeelander 7 was launched in March 2019 and is now the Zeelander flagship. With her platform extended she is 22 meters, making her the largest Zeelander ever.

Yachts Holland Zeelander 7

The Zeelander in-house design team created the exterior of the yacht in collaboration with Cor D. Rover. An S-Shaped deck line, a wider stern and even more curved surfaces. The exterior design was inspired by the way Porsche has incrementally evolved its designs over time. A legendary icon is what we envision for the Zeelander 7.