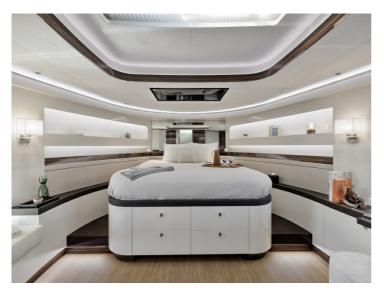

The Zeelander 7 was launched in March 2019 and is now the Zeelander flagship. With her platform extended she is 22 meters, making her the largest Zeelander ever.

Yachts Holland Zeelander 7

The Zeelander in-house design team created the exterior of the yacht in collaboration with Cor D. Rover. An S-Shaped deck line, a wider stern and even more curved surfaces. The exterior design was inspired by the way Porsche has incrementally evolved its designs over time. A legendary icon is what we envision for the Zeelander 7.