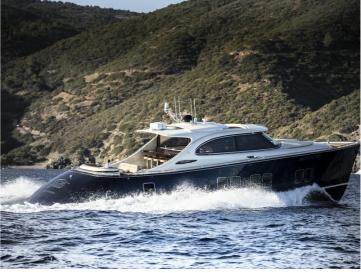

The Zeelander 7 was launched in March 2019 and is now the Zeelander flagship. With her platform extended she is 22 meters, making her the largest Zeelander ever.

Yachts Holland Zeelander 7

The Zeelander in-house design team created the exterior of the yacht in collaboration with Cor D. Rover. An S-Shaped deck line, a wider stern and even more curved surfaces. The exterior design was inspired by the way Porsche has incrementally evolved its designs over time. A legendary icon is what we envision for the Zeelander 7.