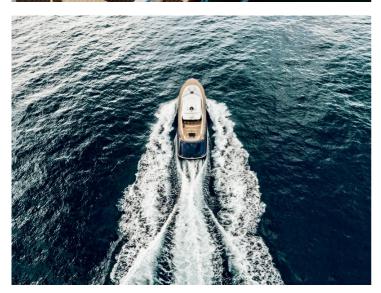

The Zeelander 7 was launched in March 2019 and is now the Zeelander flagship. With her platform extended she is 22 meters, making her the largest Zeelander ever.

Yachts Holland Zeelander 7

The Zeelander in-house design team created the exterior of the yacht in collaboration with Cor D. Rover. An S-Shaped deck line, a wider stern and even more curved surfaces. The exterior design was inspired by the way Porsche has incrementally evolved its designs over time. A legendary icon is what we envision for the Zeelander 7.