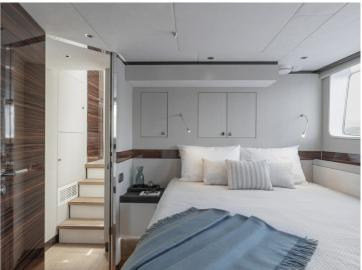

The Zeelander 7 was launched in March 2019 and is now the Zeelander flagship. With her platform extended she is 22 meters, making her the largest Zeelander ever.

Yachts Holland Zeelander 7

The Zeelander in-house design team created the exterior of the yacht in collaboration with Cor D. Rover. An S-Shaped deck line, a wider stern and even more curved surfaces. The exterior design was inspired by the way Porsche has incrementally evolved its designs over time. A legendary icon is what we envision for the Zeelander 7.