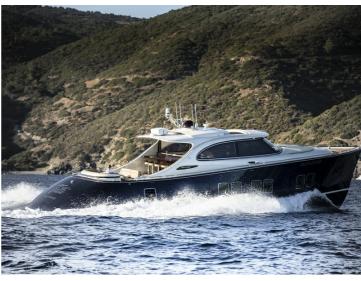

The Zeelander 7 was launched in March 2019 and is now the Zeelander flagship. With her platform extended she is 22 meters, making her the largest Zeelander ever.

Yachts Holland Zeelander 7

The Zeelander in-house design team created the exterior of the yacht in collaboration with Cor D. Rover. An S-Shaped deck line, a wider stern and even more curved surfaces. The exterior design was inspired by the way Porsche has incrementally evolved its designs over time. A legendary icon is what we envision for the Zeelander 7.