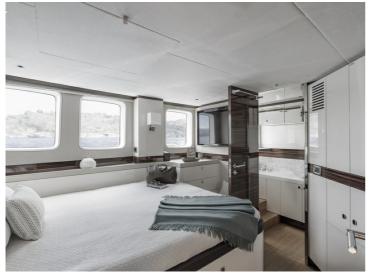

The Zeelander 7 was launched in March 2019 and is now the Zeelander flagship. With her platform extended she is 22 meters, making her the largest Zeelander ever.

Yachts Holland Zeelander 7

The Zeelander in-house design team created the exterior of the yacht in collaboration with Cor D. Rover. An S-Shaped deck line, a wider stern and even more curved surfaces. The exterior design was inspired by the way Porsche has incrementally evolved its designs over time. A legendary icon is what we envision for the Zeelander 7.