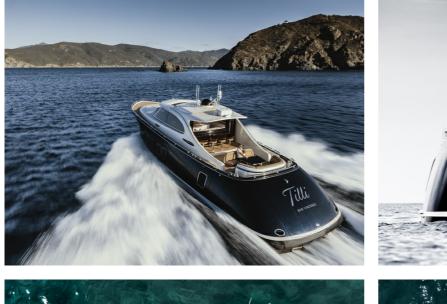

The Zeelander 7 was launched in March 2019 and is now the Zeelander flagship. With her platform extended she is 22 meters, making her the largest Zeelander ever.

Yachts Holland Zeelander 7

The Zeelander in-house design team created the exterior of the yacht in collaboration with Cor D. Rover. An S-Shaped deck line, a wider stern and even more curved surfaces. The exterior design was inspired by the way Porsche has incrementally evolved its designs over time. A legendary icon is what we envision for the Zeelander 7.