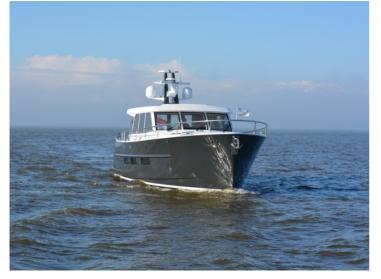

he Dutchman 52 combines aspects of the culture of Dutch yacht building with iconic elements of the current Sturiër yachts. The result is an elegant and confident yacht that stands out for its powerful appearance. The yacht is characterized by an impressive bow, a quick and efficient round bilge hull and a shapely aft. The modern interior is packed with refined workmanship and innovative technology.