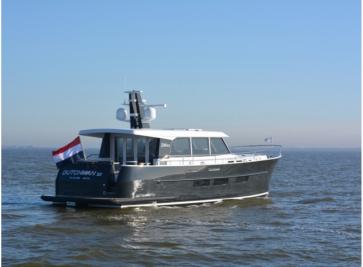

he Dutchman 52 combines aspects of the culture of Dutch yacht building with iconic elements of the current Sturiër yachts. The result is an elegant and confident yacht that stands out for its powerful appearance. The yacht is characterized by an impressive bow, a quick and efficient round bilge hull and a shapely aft. The modern interior is packed with refined workmanship and innovative technology.