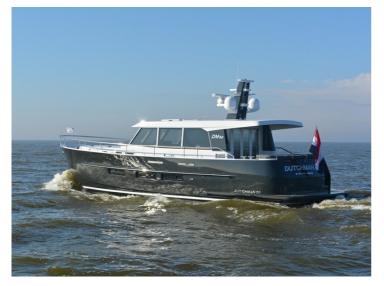

he Dutchman 52 combines aspects of the culture of Dutch yacht building with iconic elements of the current Sturiër yachts. The result is an elegant and confident yacht that stands out for its powerful appearance. The yacht is characterized by an impressive bow, a quick and efficient round bilge hull and a shapely aft. The modern interior is packed with refined workmanship and innovative technology.