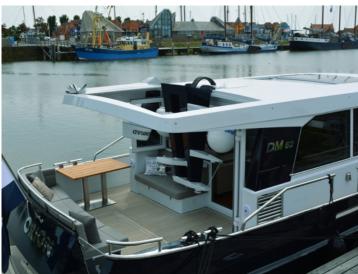

he Dutchman 52 combines aspects of the culture of Dutch yacht building with iconic elements of the current Sturiër yachts. The result is an elegant and confident yacht that stands out for its powerful appearance. The yacht is characterized by an impressive bow, a quick and efficient round bilge hull and a shapely aft. The modern interior is packed with refined workmanship and innovative technology.