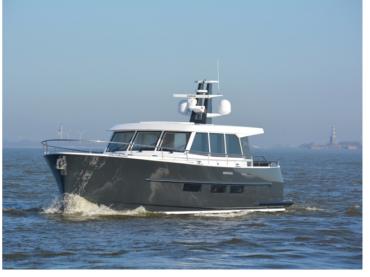

he Dutchman 52 combines aspects of the culture of Dutch yacht building with iconic elements of the current Sturiër yachts. The result is an elegant and confident yacht that stands out for its powerful appearance. The yacht is characterized by an impressive bow, a quick and efficient round bilge hull and a shapely aft. The modern interior is packed with refined workmanship and innovative technology.