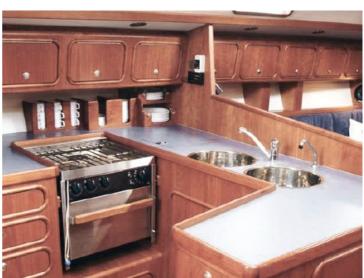

Atlantic sailing yachts are semi custom build sailing yachts made from aluminium. They are unique in its kind and notable for robust, flowing lines, electric-hydraulic lift-keel, round bilge and twin balance rudders - ensuring excellent sailing performance with a moderate draught. High average speed plus comfortable interior make this an ideal longhaul yacht. Finishing and detailing are of a very high standard. Available models: Atlantic 36, Atlantic 38, Atlantic 40, Atlantic 42, Atlantic 43, Atlantic 46, Atlantic 48, Atlantic 51 and bigger on request.