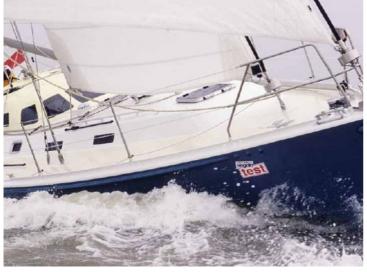

Atlantic sailing yachts are semi custom build sailing yachts made from aluminium. They are unique in its kind and notable for robust, flowing lines, electric-hydraulic lift-keel, round bilge and twin balance rudders - ensuring excellent sailing performance with a moderate draught. High average speed plus comfortable interior make this an ideal longhaul yacht. Finishing and detailing are of a very high standard. Available models: Atlantic 36, Atlantic 38, Atlantic 40, Atlantic 42, Atlantic 43, Atlantic 46, Atlantic 48, Atlantic 51 and bigger on request.