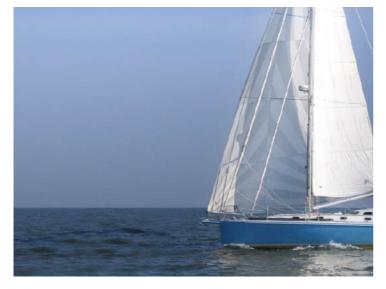

Atlantic sailing yachts are semi custom build sailing yachts made from aluminium. They are unique in its kind and notable for robust, flowing lines, electric-hydraulic lift-keel, round bilge and twin balance rudders - ensuring excellent sailing performance with a moderate draught. High average speed plus comfortable interior make this an ideal longhaul yacht. Finishing and detailing are of a very high standard. Available models: Atlantic 36, Atlantic 38, Atlantic 40, Atlantic 42, Atlantic 43, Atlantic 46, Atlantic 48, Atlantic 51 and bigger on request.