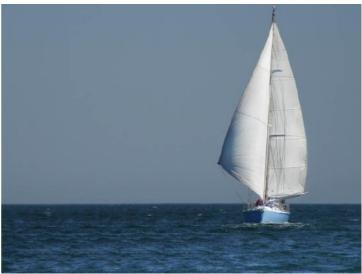

Atlantic sailing yachts are semi custom build sailing yachts made from aluminium. They are unique in its kind and notable for robust, flowing lines, electric-hydraulic lift-keel, round bilge and twin balance rudders - ensuring excellent sailing performance with a moderate draught. High average speed plus comfortable interior make this an ideal longhaul yacht. Finishing and detailing are of a very high standard. Available models: Atlantic 36, Atlantic 38, Atlantic 40, Atlantic 42, Atlantic 43, Atlantic 46, Atlantic 48, Atlantic 51 and bigger on request.