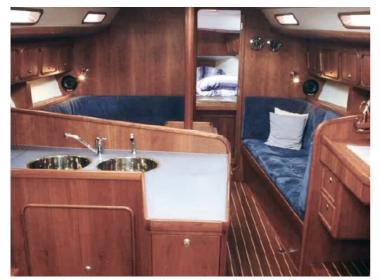

Atlantic sailing yachts are semi custom build sailing yachts made from aluminium. They are unique in its kind and notable for robust, flowing lines, electric-hydraulic lift-keel, round bilge and twin balance rudders - ensuring excellent sailing performance with a moderate draught. High average speed plus comfortable interior make this an ideal longhaul yacht. Finishing and detailing are of a very high standard. Available models: Atlantic 36, Atlantic 38, Atlantic 40, Atlantic 42, Atlantic 43, Atlantic 46, Atlantic 48, Atlantic 51 and bigger on request.