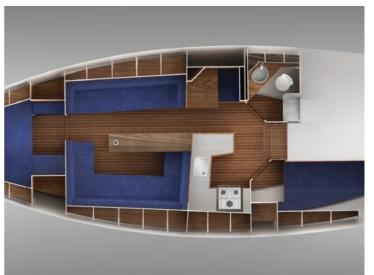

Atlantic sailing yachts are semi custom build sailing yachts made from aluminium. They are unique in its kind and notable for robust, flowing lines, electric-hydraulic lift-keel, round bilge and twin balance rudders - ensuring excellent sailing performance with a moderate draught. High average speed plus comfortable interior make this an ideal longhaul yacht. Finishing and detailing are of a very high standard. Available models: Atlantic 36, Atlantic 38, Atlantic 40, Atlantic 42, Atlantic 43, Atlantic 46, Atlantic 48, Atlantic 51 and bigger on request.