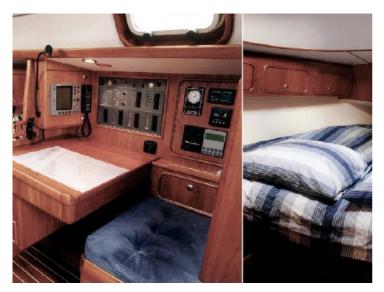

Atlantic sailing yachts are semi custom build sailing yachts made from aluminium. They are unique in its kind and notable for robust, flowing lines, electric-hydraulic lift-keel, round bilge and twin balance rudders - ensuring excellent sailing performance with a moderate draught. High average speed plus comfortable interior make this an ideal longhaul yacht. Finishing and detailing are of a very high standard. Available models: Atlantic 36, Atlantic 38, Atlantic 40, Atlantic 42, Atlantic 43, Atlantic 46, Atlantic 48, Atlantic 51 and bigger on request.