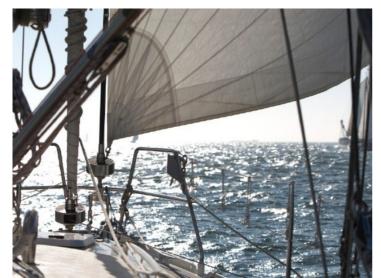

Atlantic sailing yachts are semi custom build sailing yachts made from aluminium. They are unique in its kind and notable for robust, flowing lines, electric-hydraulic lift-keel, round bilge and twin balance rudders - ensuring excellent sailing performance with a moderate draught. High average speed plus comfortable interior make this an ideal longhaul yacht. Finishing and detailing are of a very high standard. Available models: Atlantic 36, Atlantic 38, Atlantic 40, Atlantic 42, Atlantic 43, Atlantic 46, Atlantic 48, Atlantic 51 and bigger on request.