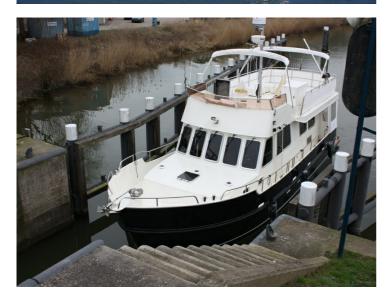

## Almtrawler ad

Every Alm yacht is a unique floating home fit for a king. The craftsmanship and the knowledge with which they are built, together with the perfect finishing, makes an Alm yacht an absolute price worthy possession. These yachts are often suitable for long-term residence, and offer great sailing performance.