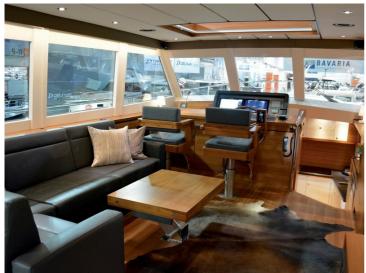

#### Versions

The DM 52 is available in the 2 or 3 cabin versions. The 2 cabin version has a dinette and galley downstairs and provides an outside view through the panoramic windows in the hull. The yacht can be used throughout the year because of the underfloor heating, the good thermal insulation and double glazing in the wheelhouse. You can also enjoy the winter on the water. The ship is equipped with 2 engines of 170 hp which are placed in an enclosed steel engine room which is well insulated to minimize engine noise. It is also equipped with a hydraulic system for thruster, stern thruster, stabilizers, mast and steering. The system is designed in such a way that one engine can also be used alone.