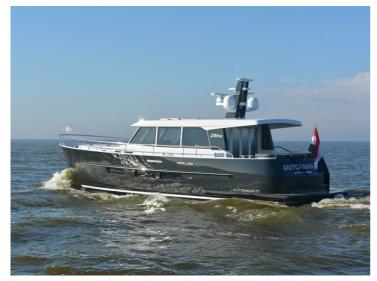

# **Sturier Dutchman 52**

he Dutchman 52 combines aspects of the culture of Dutch yacht building with iconic elements of the current Sturiër yachts. The result is an elegant and confident yacht that stands out for its powerful appearance. The yacht is characterized by an impressive bow, a quick and efficient round bilge hull and a shapely aft. The modern interior is packed with refined workmanship and innovative technology.

#### Versions

The DM 52 is available in the 2 or 3 cabin versions. The 2 cabin version has a dinette and galley downstairs and provides an outside view through the panoramic windows in the hull. The yacht can be used throughout the year because of the underfloor heating, the good thermal insulation and double glazing in the wheelhouse. You can also enjoy the winter on the water. The ship is equipped with 2 engines of 170 hp which are placed in an enclosed steel engine room which is well insulated to minimize engine noise. It is also equipped with a hydraulic system for thruster, stern thruster, stabilizers, mast and steering. The system is designed in such a way that one engine can also be used alone.