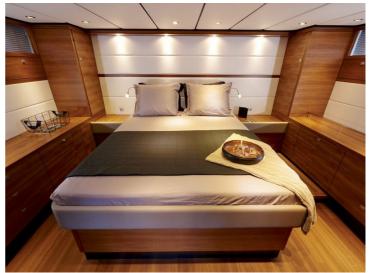

# **Sturier Dutchman 52**

he Dutchman 52 combines aspects of the culture of Dutch yacht building with iconic elements of the current Sturiër yachts. The result is an elegant and confident yacht that stands out for its powerful appearance. The yacht is characterized by an impressive bow, a quick and efficient round bilge hull and a shapely aft. The modern interior is packed with refined workmanship and innovative technology.

## Build by the best

The DM 52 is semi-custom built and its standard version is luxurious and fully equipped. The yacht is built at our own yard and produced under own management from the keel to the mast. Our quality, experience and expertise of nearly 100 years are used in building your ship.