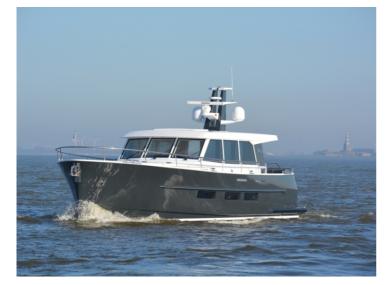

# **Sturier Dutchman 52**

he Dutchman 52 combines aspects of the culture of Dutch yacht building with iconic elements of the current Sturiër yachts. The result is an elegant and confident yacht that stands out for its powerful appearance. The yacht is characterized by an impressive bow, a quick and efficient round bilge hull and a shapely aft. The modern interior is packed with refined workmanship and innovative technology.

Through its CE cat. A certification, long range capability, and a maximum height under 3.50 m. you can enjoy a wide sailing area, from Scandinavia to the Mediterranean.