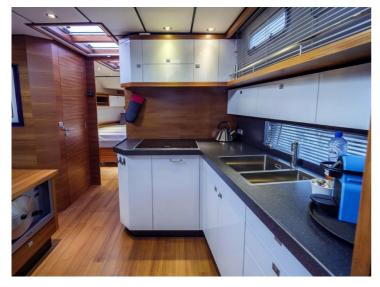

#### Versions

The DM 52 is available in the 2 or 3 cabin versions. The 2 cabin version has a dinette and galley downstairs and provides an outside view through the panoramic windows in the hull. The yacht can be used throughout the year because of the underfloor heating, the good thermal insulation and double glazing in the wheelhouse. You can also enjoy the winter on the water. The ship is equipped with 2 engines of 170 hp which are placed in an enclosed steel engine room which is well insulated to minimize engine noise. It is also equipped with a hydraulic system for thruster, stern thruster, stabilizers, mast and steering. The system is designed in such a way that one engine can also be used alone.