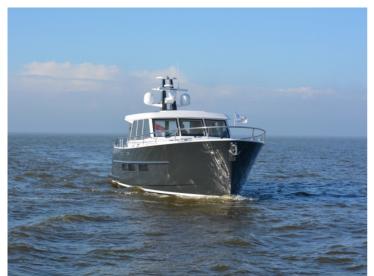

# **Sturier Dutchman 52**

he Dutchman 52 combines aspects of the culture of Dutch yacht building with iconic elements of the current Sturiër yachts. The result is an elegant and confident yacht that stands out for its powerful appearance. The yacht is characterized by an impressive bow, a quick and efficient round bilge hull and a shapely aft. The modern interior is packed with refined workmanship and innovative technology.

#### Versions

The DM 52 is available in the 2 or 3 cabin versions. The 2 cabin version has a dinette and galley downstairs and provides an outside view through the panoramic windows in the hull. The yacht can be used throughout the year because of the underfloor heating, the good thermal insulation and double glazing in the wheelhouse. You can also enjoy the winter on the water. The ship is equipped with 2 engines of 170 hp which are placed in an enclosed steel engine room which is well insulated to minimize engine noise. It is also equipped with a hydraulic system for thruster, stern thruster, stabilizers, mast and steering. The system is designed in such a way that one engine can also be used alone.