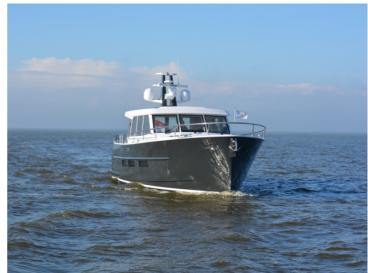

# **Sturier Dutchman 52**

he Dutchman 52 combines aspects of the culture of Dutch yacht building with iconic elements of the current Sturiër yachts. The result is an elegant and confident yacht that stands out for its powerful appearance. The yacht is characterized by an impressive bow, a quick and efficient round bilge hull and a shapely aft. The modern interior is packed with refined workmanship and innovative technology.

# Design

The Dutchman 52 was developed in collaboration by the shipyard and design agency Langenberg. The 10 years of experience with the Sturiër CS (centre sleeper concept) is used for the development of the new DM (Dutchman).