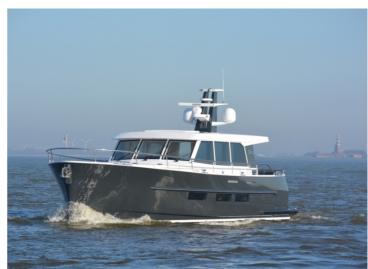

# **Sturier Dutchman 52**

he Dutchman 52 combines aspects of the culture of Dutch yacht building with iconic elements of the current Sturiër yachts. The result is an elegant and confident yacht that stands out for its powerful appearance. The yacht is characterized by an impressive bow, a quick and efficient round bilge hull and a shapely aft. The modern interior is packed with refined workmanship and innovative technology.

# Design

The Dutchman 52 was developed in collaboration by the shipyard and design agency Langenberg. The 10 years of experience with the Sturiër CS (centre sleeper concept) is used for the development of the new DM (Dutchman).

## A powerful brand identity

The new Dutchman is clear evidence that Sturiër Yachts does not blend into the crowd. This new line will further strengthen the Sturiër identity.