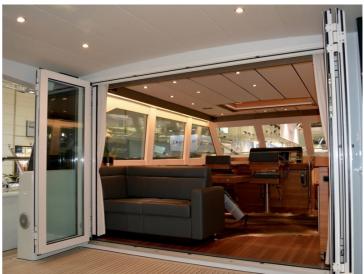

#### Versions

The DM 52 is available in the 2 or 3 cabin versions. The 2 cabin version has a dinette and galley downstairs and provides an outside view through the panoramic windows in the hull. The yacht can be used throughout the year because of the underfloor heating, the good thermal insulation and double glazing in the wheelhouse. You can also enjoy the winter on the water. The ship is equipped with 2 engines of 170 hp which are placed in an enclosed steel engine room which is well insulated to minimize engine noise. It is also equipped with a hydraulic system for thruster, stern thruster, stabilizers, mast and steering. The system is designed in such a way that one engine can also be used alone.