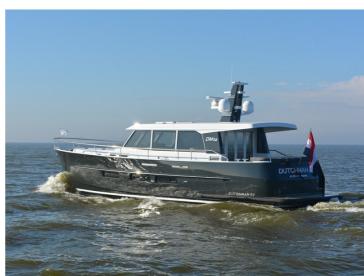

# **Sturier Dutchman 52**

he Dutchman 52 combines aspects of the culture of Dutch yacht building with iconic elements of the current Sturiër yachts. The result is an elegant and confident yacht that stands out for its powerful appearance. The yacht is characterized by an impressive bow, a quick and efficient round bilge hull and a shapely aft. The modern interior is packed with refined workmanship and innovative technology.

Through its CE cat. A certification, long range capability, and a maximum height under 3.50 m. you can enjoy a wide sailing area, from Scandinavia to the Mediterranean.