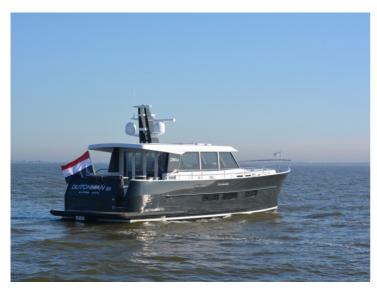

# **Sturier Dutchman 52**

he Dutchman 52 combines aspects of the culture of Dutch yacht building with iconic elements of the current Sturiër yachts. The result is an elegant and confident yacht that stands out for its powerful appearance. The yacht is characterized by an impressive bow, a quick and efficient round bilge hull and a shapely aft. The modern interior is packed with refined workmanship and innovative technology.

Through its CE cat. A certification, long range capability, and a maximum height under 3.50 m. you can enjoy a wide sailing area, from Scandinavia to the Mediterranean.