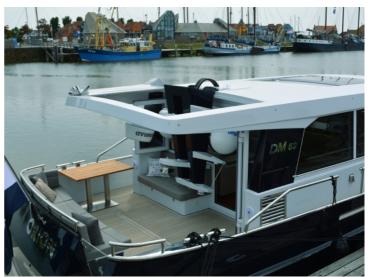

#### Versions

The DM 52 is available in the 2 or 3 cabin versions. The 2 cabin version has a dinette and galley downstairs and provides an outside view through the panoramic windows in the hull. The yacht can be used throughout the year because of the underfloor heating, the good thermal insulation and double glazing in the wheelhouse. You can also enjoy the winter on the water. The ship is equipped with 2 engines of 170 hp which are placed in an enclosed steel engine room which is well insulated to minimize engine noise. It is also equipped with a hydraulic system for thruster, stern thruster, stabilizers, mast and steering. The system is designed in such a way that one engine can also be used alone.