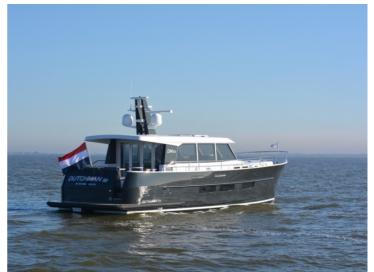

# **Sturier Dutchman 52**

he Dutchman 52 combines aspects of the culture of Dutch yacht building with iconic elements of the current Sturiër yachts. The result is an elegant and confident yacht that stands out for its powerful appearance. The yacht is characterized by an impressive bow, a quick and efficient round bilge hull and a shapely aft. The modern interior is packed with refined workmanship and innovative technology.

#### Versions

The DM 52 is available in the 2 or 3 cabin versions. The 2 cabin version has a dinette and galley downstairs and provides an outside view through the panoramic windows in the hull. The yacht can be used throughout the year because of the underfloor heating, the good thermal insulation and double glazing in the wheelhouse. You can also enjoy the winter on the water. The ship is equipped with 2 engines of 170 hp which are placed in an enclosed steel engine room which is well insulated to minimize engine noise. It is also equipped with a hydraulic system for thruster, stern thruster, stabilizers, mast and steering. The system is designed in such a way that one engine can also be used alone.