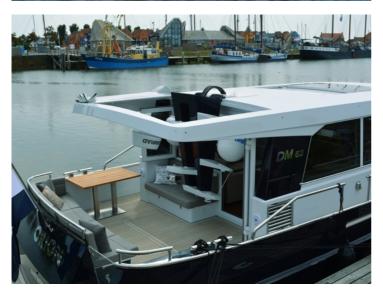

#### Versions

The DM 52 is available in the 2 or 3 cabin versions. The 2 cabin version has a dinette and galley downstairs and provides an outside view through the panoramic windows in the hull. The yacht can be used throughout the year because of the underfloor heating, the good thermal insulation and double glazing in the wheelhouse. You can also enjoy the winter on the water. The ship is equipped with 2 engines of 170 hp which are placed in an enclosed steel engine room which is well insulated to minimize engine noise. It is also equipped with a hydraulic system for thruster, stern thruster, stabilizers, mast and steering. The system is designed in such a way that one engine can also be used alone.