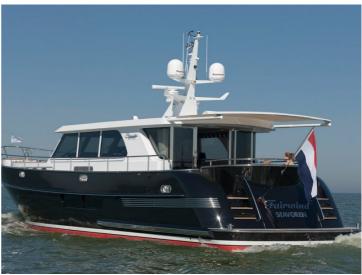

## Yachts Holland Beyond Sailing Sturier 675 CS

The Sturier 675 CS features a spacious owner's cabin and two guest cabins with their own shower and toilet cubicle.

A crew cabin is located in the quarterdeck. The ship has a wheelhouse and a luxury bar with a large, comfortable seat as well as a passenger seat and a spacious helm. Also the new 600 CS is available based on the 675 CS.