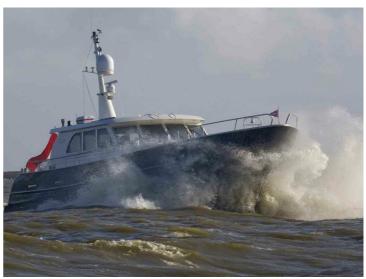

## Yachts Holland Beyond Sailing Sturier 675 CS

The Sturier 675 CS features a spacious owner's cabin and two guest cabins with their own shower and toilet cubicle.

A crew cabin is located in the quarterdeck. The ship has a wheelhouse and a luxury bar with a large, comfortable seat as well as a passenger seat and a spacious helm. Also the new 600 CS is available based on the 675 CS.