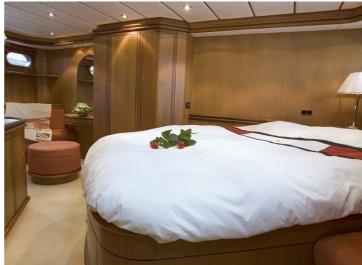

## Yachts Holland Beyond Sailing Sturier 675 CS

The Sturier 675 CS features a spacious owner's cabin and two guest cabins with their own shower and toilet cubicle.

A crew cabin is located in the quarterdeck. The ship has a wheelhouse and a luxury bar with a large, comfortable seat as well as a passenger seat and a spacious helm. Also the new 600 CS is available based on the 675 CS.