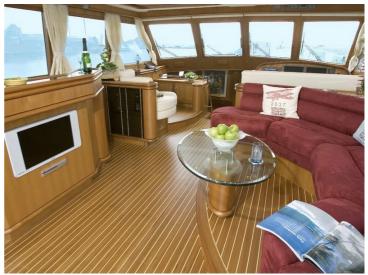

## Yachts Holland Beyond Sailing Sturier 675 CS

The Sturier 675 CS features a spacious owner's cabin and two guest cabins with their own shower and toilet cubicle.

A crew cabin is located in the quarterdeck. The ship has a wheelhouse and a luxury bar with a large, comfortable seat as well as a passenger seat and a spacious helm. Also the new 600 CS is available based on the 675 CS.