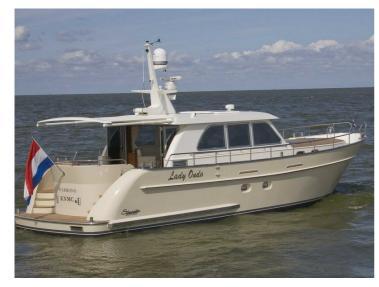

## Yachts Holland Beyond Sailing Sturier 675 CS

The Sturier 675 CS features a spacious owner's cabin and two guest cabins with their own shower and toilet cubicle.

A crew cabin is located in the quarterdeck. The ship has a wheelhouse and a luxury bar with a large, comfortable seat as well as a passenger seat and a spacious helm. Also the new 600 CS is available based on the 675 CS.