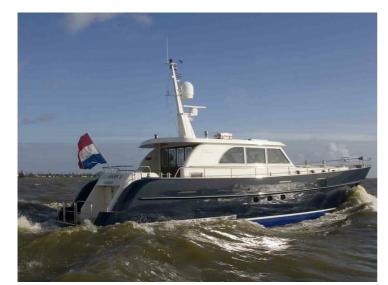

## Yachts Holland Beyond Sailing Sturier 675 CS

The Sturier 675 CS features a spacious owner's cabin and two guest cabins with their own shower and toilet cubicle.

A crew cabin is located in the quarterdeck. The ship has a wheelhouse and a luxury bar with a large, comfortable seat as well as a passenger seat and a spacious helm. Also the new 600 CS is available based on the 675 CS.