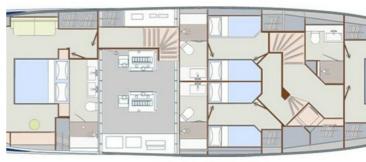

## Yachts Holland Beyond Sailing Sturier 675 CS

The Sturier 675 CS features a spacious owner's cabin and two guest cabins with their own shower and toilet cubicle.

A crew cabin is located in the quarterdeck. The ship has a wheelhouse and a luxury bar with a large, comfortable seat as well as a passenger seat and a spacious helm. Also the new 600 CS is available based on the 675 CS.