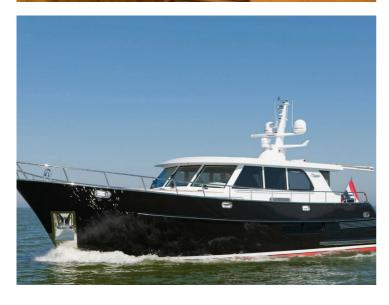

## Yachts Holland Beyond Sailing Sturier 675 CS

The Sturier 675 CS features a spacious owner's cabin and two guest cabins with their own shower and toilet cubicle.

A crew cabin is located in the quarterdeck. The ship has a wheelhouse and a luxury bar with a large, comfortable seat as well as a passenger seat and a spacious helm. Also the new 600 CS is available based on the 675 CS.