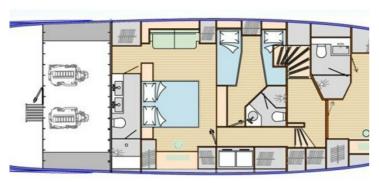

## Yachts Holland Beyond Sailing Sturier 675 CS

The Sturier 675 CS features a spacious owner's cabin and two guest cabins with their own shower and toilet cubicle.

A crew cabin is located in the quarterdeck. The ship has a wheelhouse and a luxury bar with a large, comfortable seat as well as a passenger seat and a spacious helm. Also the new 600 CS is available based on the 675 CS.