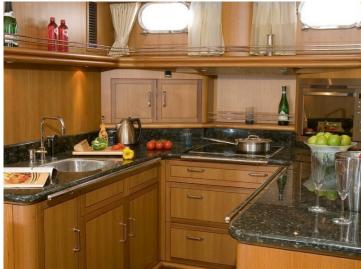

## Yachts Holland Beyond Sailing Sturier 675 CS

The Sturier 675 CS features a spacious owner's cabin and two guest cabins with their own shower and toilet cubicle.

A crew cabin is located in the quarterdeck. The ship has a wheelhouse and a luxury bar with a large, comfortable seat as well as a passenger seat and a spacious helm. Also the new 600 CS is available based on the 675 CS.