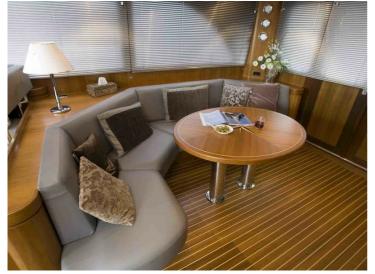

## Yachts Holland Beyond Sailing Sturier 675 CS

The Sturier 675 CS features a spacious owner's cabin and two guest cabins with their own shower and toilet cubicle.

A crew cabin is located in the quarterdeck. The ship has a wheelhouse and a luxury bar with a large, comfortable seat as well as a passenger seat and a spacious helm. Also the new 600 CS is available based on the 675 CS.