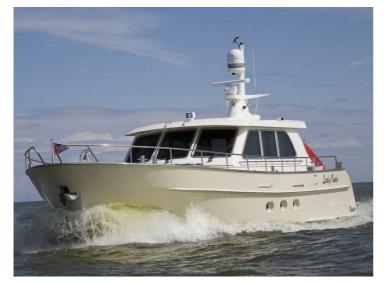

## Yachts Holland Beyond Sailing Sturier 675 CS

The Sturier 675 CS features a spacious owner's cabin and two guest cabins with their own shower and toilet cubicle.

A crew cabin is located in the quarterdeck. The ship has a wheelhouse and a luxury bar with a large, comfortable seat as well as a passenger seat and a spacious helm. Also the new 600 CS is available based on the 675 CS.