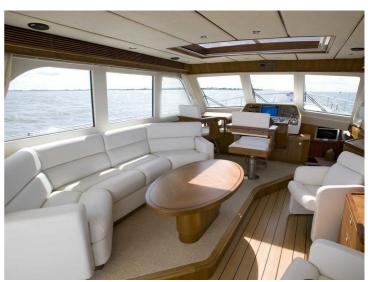

## Yachts Holland Beyond Sailing Sturier 675 CS

The Sturier 675 CS features a spacious owner's cabin and two guest cabins with their own shower and toilet cubicle.

A crew cabin is located in the quarterdeck. The ship has a wheelhouse and a luxury bar with a large, comfortable seat as well as a passenger seat and a spacious helm. Also the new 600 CS is available based on the 675 CS.