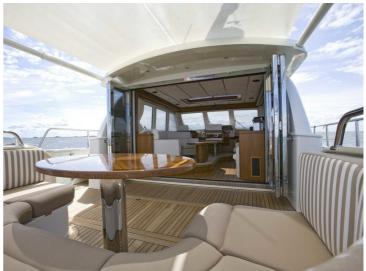

## Yachts Holland Beyond Sailing Sturier 675 CS

The Sturier 675 CS features a spacious owner's cabin and two guest cabins with their own shower and toilet cubicle.

A crew cabin is located in the quarterdeck. The ship has a wheelhouse and a luxury bar with a large, comfortable seat as well as a passenger seat and a spacious helm. Also the new 600 CS is available based on the 675 CS.