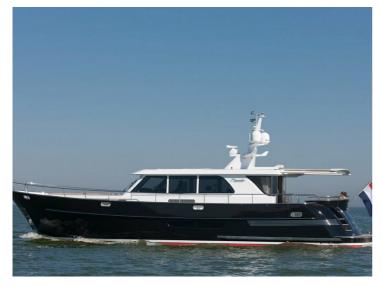

## Yachts Holland Beyond Sailing Sturier 675 CS

The Sturier 675 CS features a spacious owner's cabin and two guest cabins with their own shower and toilet cubicle.

A crew cabin is located in the quarterdeck. The ship has a wheelhouse and a luxury bar with a large, comfortable seat as well as a passenger seat and a spacious helm. Also the new 600 CS is available based on the 675 CS.