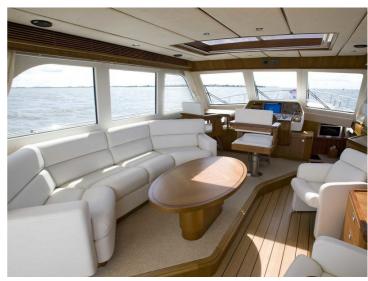

## Sturier 555 CS

The outstanding sailing qualities make the yacht highly suitable for those seeking the ultimate in sailing comfort.

The fluid lines and rounded stern with its spacious swimming platform give the yacht a beautiful, exclusive look. This is a yacht that stands out in every harbour. If more space is required, the Sturier 555 CS is the yacht for you. The 555 CS offers a lot of space with its length of 16.95 meters and beam of 4.95 meters.