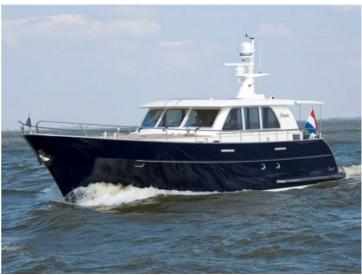

## Sturier 555 CS

The outstanding sailing qualities make the yacht highly suitable for those seeking the ultimate in sailing comfort.

The fluid lines and rounded stern with its spacious swimming platform give the yacht a beautiful, exclusive look. This is a yacht that stands out in every harbour. If more space is required, the Sturier 555 CS is the yacht for you. The 555 CS offers a lot of space with its length of 16.95 meters and beam of 4.95 meters.