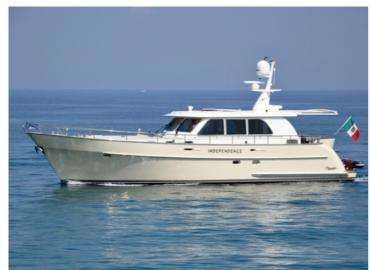

## Sturier 555 CS

The outstanding sailing qualities make the yacht highly suitable for those seeking the ultimate in sailing comfort.

The fluid lines and rounded stern with its spacious swimming platform give the yacht a beautiful, exclusive look. This is a yacht that stands out in every harbour. If more space is required, the Sturier 555 CS is the yacht for you. The 555 CS offers a lot of space with its length of 16.95 meters and beam of 4.95 meters.