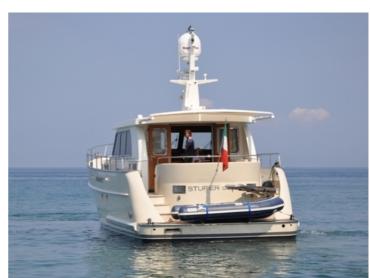

## Sturier 555 CS

The outstanding sailing qualities make the yacht highly suitable for those seeking the ultimate in sailing comfort.

The fluid lines and rounded stern with its spacious swimming platform give the yacht a beautiful, exclusive look. This is a yacht that stands out in every harbour. If more space is required, the Sturier 555 CS is the yacht for you. The 555 CS offers a lot of space with its length of 16.95 meters and beam of 4.95 meters.