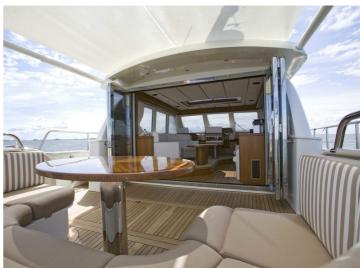

## Sturier 555 CS

The outstanding sailing qualities make the yacht highly suitable for those seeking the ultimate in sailing comfort.

The fluid lines and rounded stern with its spacious swimming platform give the yacht a beautiful, exclusive look. This is a yacht that stands out in every harbour. If more space is required, the Sturier 555 CS is the yacht for you. The 555 CS offers a lot of space with its length of 16.95 meters and beam of 4.95 meters.