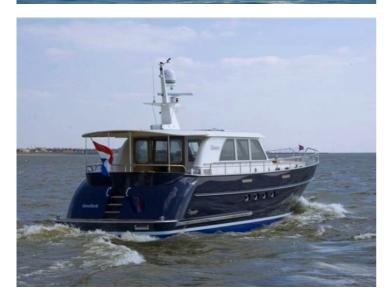

## Sturier 555 CS

The outstanding sailing qualities make the yacht highly suitable for those seeking the ultimate in sailing comfort.

The fluid lines and rounded stern with its spacious swimming platform give the yacht a beautiful, exclusive look. This is a yacht that stands out in every harbour. If more space is required, the Sturier 555 CS is the yacht for you. The 555 CS offers a lot of space with its length of 16.95 meters and beam of 4.95 meters.