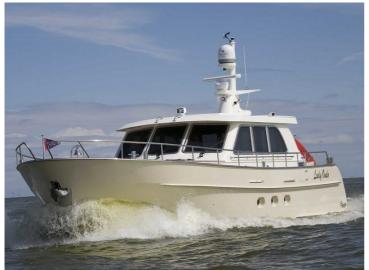

## Sturier 555 CS

The outstanding sailing qualities make the yacht highly suitable for those seeking the ultimate in sailing comfort.

The fluid lines and rounded stern with its spacious swimming platform give the yacht a beautiful, exclusive look. This is a yacht that stands out in every harbour. If more space is required, the Sturier 555 CS is the yacht for you. The 555 CS offers a lot of space with its length of 16.95 meters and beam of 4.95 meters.