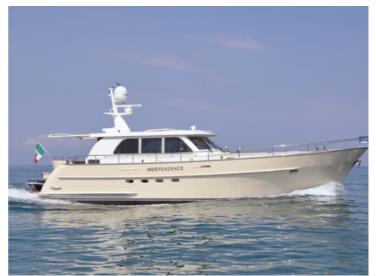

## Sturier 555 CS

The outstanding sailing qualities make the yacht highly suitable for those seeking the ultimate in sailing comfort.

The fluid lines and rounded stern with its spacious swimming platform give the yacht a beautiful, exclusive look. This is a yacht that stands out in every harbour. If more space is required, the Sturier 555 CS is the yacht for you. The 555 CS offers a lot of space with its length of 16.95 meters and beam of 4.95 meters.