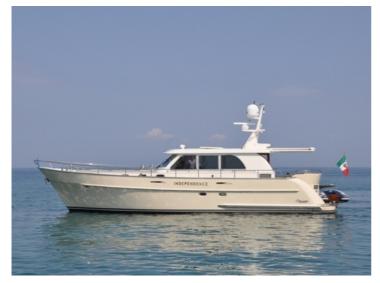

## Sturier 555 CS

The outstanding sailing qualities make the yacht highly suitable for those seeking the ultimate in sailing comfort.

The fluid lines and rounded stern with its spacious swimming platform give the yacht a beautiful, exclusive look. This is a yacht that stands out in every harbour. If more space is required, the Sturier 555 CS is the yacht for you. The 555 CS offers a lot of space with its length of 16.95 meters and beam of 4.95 meters.