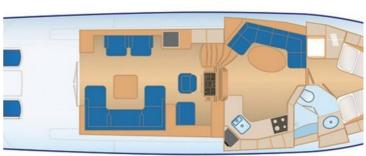

## Sturier 555 CS

The outstanding sailing qualities make the yacht highly suitable for those seeking the ultimate in sailing comfort.

The fluid lines and rounded stern with its spacious swimming platform give the yacht a beautiful, exclusive look. This is a yacht that stands out in every harbour. If more space is required, the Sturier 555 CS is the yacht for you. The 555 CS offers a lot of space with its length of 16.95 meters and beam of 4.95 meters.