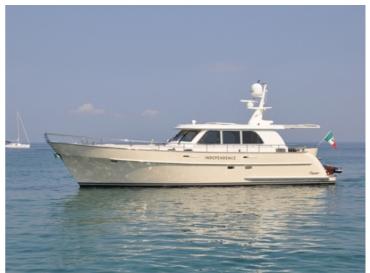

## Sturier 555 CS

The outstanding sailing qualities make the yacht highly suitable for those seeking the ultimate in sailing comfort.

The fluid lines and rounded stern with its spacious swimming platform give the yacht a beautiful, exclusive look. This is a yacht that stands out in every harbour. If more space is required, the Sturier 555 CS is the yacht for you. The 555 CS offers a lot of space with its length of 16.95 meters and beam of 4.95 meters.