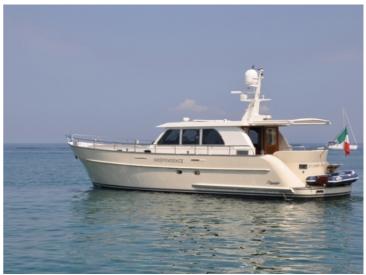

## Sturier 555 CS

The outstanding sailing qualities make the yacht highly suitable for those seeking the ultimate in sailing comfort.

The fluid lines and rounded stern with its spacious swimming platform give the yacht a beautiful, exclusive look. This is a yacht that stands out in every harbour. If more space is required, the Sturier 555 CS is the yacht for you. The 555 CS offers a lot of space with its length of 16.95 meters and beam of 4.95 meters.