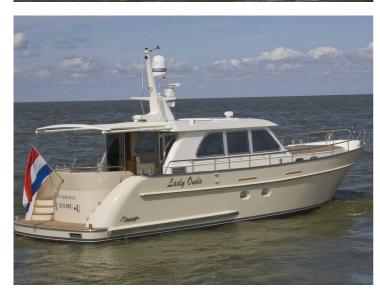

## Sturier 555 CS

The outstanding sailing qualities make the yacht highly suitable for those seeking the ultimate in sailing comfort.

The fluid lines and rounded stern with its spacious swimming platform give the yacht a beautiful, exclusive look. This is a yacht that stands out in every harbour. If more space is required, the Sturier 555 CS is the yacht for you. The 555 CS offers a lot of space with its length of 16.95 meters and beam of 4.95 meters.