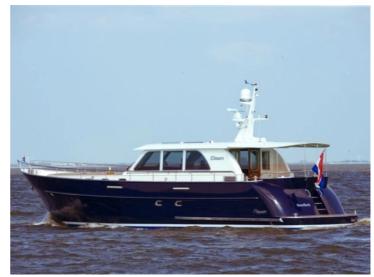

## Sturier 555 CS

The outstanding sailing qualities make the yacht highly suitable for those seeking the ultimate in sailing comfort.

The fluid lines and rounded stern with its spacious swimming platform give the yacht a beautiful, exclusive look. This is a yacht that stands out in every harbour. If more space is required, the Sturier 555 CS is the yacht for you. The 555 CS offers a lot of space with its length of 16.95 meters and beam of 4.95 meters.