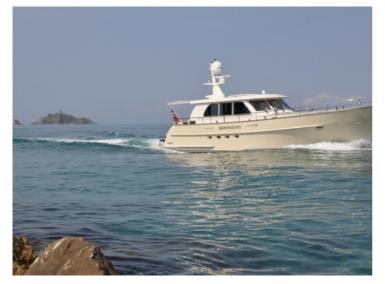

## Sturier 555 CS

The outstanding sailing qualities make the yacht highly suitable for those seeking the ultimate in sailing comfort.

The fluid lines and rounded stern with its spacious swimming platform give the yacht a beautiful, exclusive look. This is a yacht that stands out in every harbour. If more space is required, the Sturier 555 CS is the yacht for you. The 555 CS offers a lot of space with its length of 16.95 meters and beam of 4.95 meters.