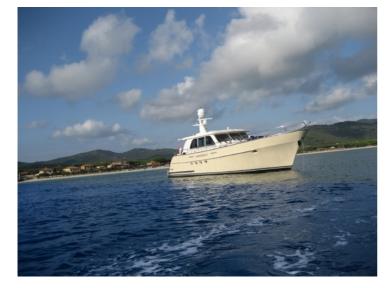

## Sturier 555 CS

The outstanding sailing qualities make the yacht highly suitable for those seeking the ultimate in sailing comfort.

The fluid lines and rounded stern with its spacious swimming platform give the yacht a beautiful, exclusive look. This is a yacht that stands out in every harbour. If more space is required, the Sturier 555 CS is the yacht for you. The 555 CS offers a lot of space with its length of 16.95 meters and beam of 4.95 meters.