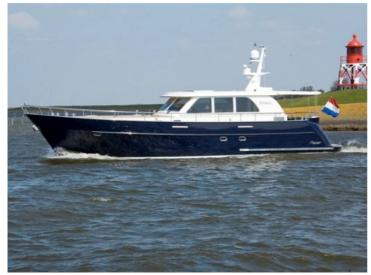

## Sturier 555 CS

The outstanding sailing qualities make the yacht highly suitable for those seeking the ultimate in sailing comfort.

The fluid lines and rounded stern with its spacious swimming platform give the yacht a beautiful, exclusive look. This is a yacht that stands out in every harbour. If more space is required, the Sturier 555 CS is the yacht for you. The 555 CS offers a lot of space with its length of 16.95 meters and beam of 4.95 meters.