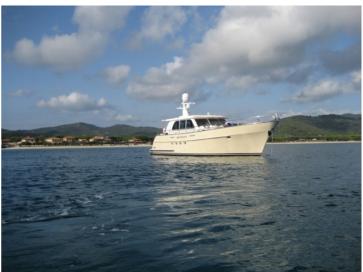

## Sturier 555 CS

The outstanding sailing qualities make the yacht highly suitable for those seeking the ultimate in sailing comfort.

The fluid lines and rounded stern with its spacious swimming platform give the yacht a beautiful, exclusive look. This is a yacht that stands out in every harbour. If more space is required, the Sturier 555 CS is the yacht for you. The 555 CS offers a lot of space with its length of 16.95 meters and beam of 4.95 meters.