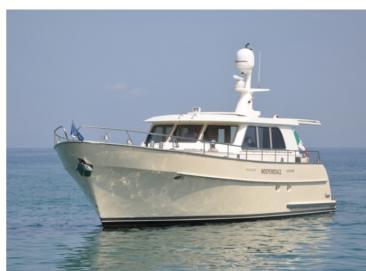

## Sturier 555 CS

The outstanding sailing qualities make the yacht highly suitable for those seeking the ultimate in sailing comfort.

The fluid lines and rounded stern with its spacious swimming platform give the yacht a beautiful, exclusive look. This is a yacht that stands out in every harbour. If more space is required, the Sturier 555 CS is the yacht for you. The 555 CS offers a lot of space with its length of 16.95 meters and beam of 4.95 meters.