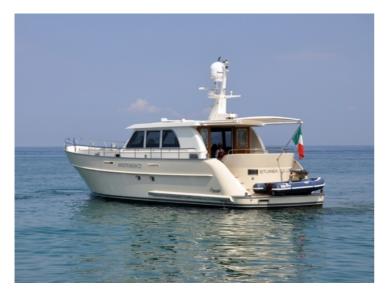

## Sturier 555 CS

The outstanding sailing qualities make the yacht highly suitable for those seeking the ultimate in sailing comfort.

The fluid lines and rounded stern with its spacious swimming platform give the yacht a beautiful, exclusive look. This is a yacht that stands out in every harbour. If more space is required, the Sturier 555 CS is the yacht for you. The 555 CS offers a lot of space with its length of 16.95 meters and beam of 4.95 meters.