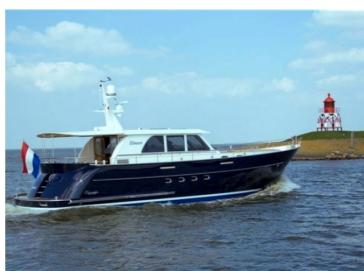

## Sturier 555 CS

The outstanding sailing qualities make the yacht highly suitable for those seeking the ultimate in sailing comfort.

The fluid lines and rounded stern with its spacious swimming platform give the yacht a beautiful, exclusive look. This is a yacht that stands out in every harbour. If more space is required, the Sturier 555 CS is the yacht for you. The 555 CS offers a lot of space with its length of 16.95 meters and beam of 4.95 meters.