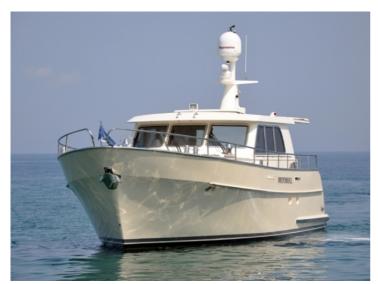

## Sturier 555 CS

The outstanding sailing qualities make the yacht highly suitable for those seeking the ultimate in sailing comfort.

The fluid lines and rounded stern with its spacious swimming platform give the yacht a beautiful, exclusive look. This is a yacht that stands out in every harbour. If more space is required, the Sturier 555 CS is the yacht for you. The 555 CS offers a lot of space with its length of 16.95 meters and beam of 4.95 meters.