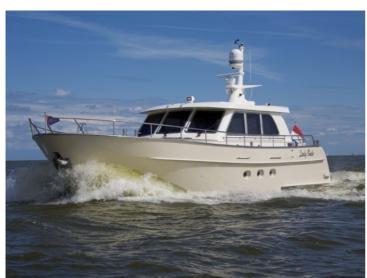

## Sturier 555 CS

The outstanding sailing qualities make the yacht highly suitable for those seeking the ultimate in sailing comfort.

The fluid lines and rounded stern with its spacious swimming platform give the yacht a beautiful, exclusive look. This is a yacht that stands out in every harbour. If more space is required, the Sturier 555 CS is the yacht for you. The 555 CS offers a lot of space with its length of 16.95 meters and beam of 4.95 meters.