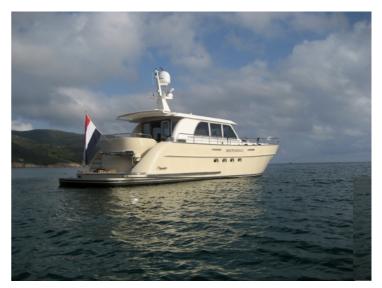

## Sturier 555 CS

The outstanding sailing qualities make the yacht highly suitable for those seeking the ultimate in sailing comfort.

The fluid lines and rounded stern with its spacious swimming platform give the yacht a beautiful, exclusive look. This is a yacht that stands out in every harbour. If more space is required, the Sturier 555 CS is the yacht for you. The 555 CS offers a lot of space with its length of 16.95 meters and beam of 4.95 meters.