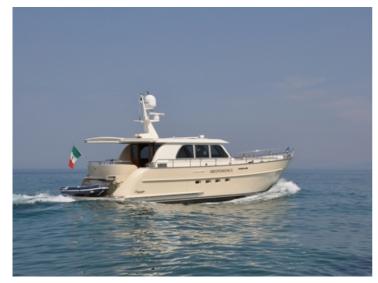

## Sturier 555 CS

The outstanding sailing qualities make the yacht highly suitable for those seeking the ultimate in sailing comfort.

The fluid lines and rounded stern with its spacious swimming platform give the yacht a beautiful, exclusive look. This is a yacht that stands out in every harbour. If more space is required, the Sturier 555 CS is the yacht for you. The 555 CS offers a lot of space with its length of 16.95 meters and beam of 4.95 meters.