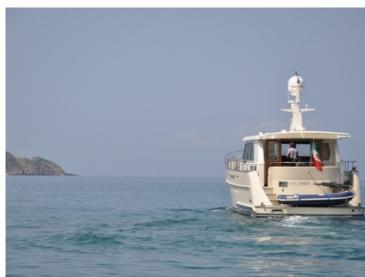

## Sturier 555 CS

The outstanding sailing qualities make the yacht highly suitable for those seeking the ultimate in sailing comfort.

The fluid lines and rounded stern with its spacious swimming platform give the yacht a beautiful, exclusive look. This is a yacht that stands out in every harbour. If more space is required, the Sturier 555 CS is the yacht for you. The 555 CS offers a lot of space with its length of 16.95 meters and beam of 4.95 meters.