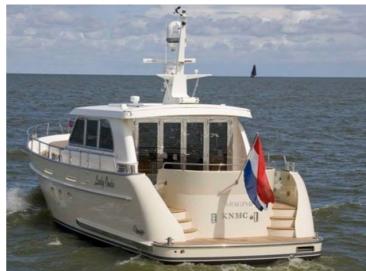

## Sturier 500 CS

The Centre Sleeper is equally at home in the North Sea as it is in the French canals and the Mediterranean Sea. With her soft, rounded shapes and curved lines, she is the embodiment of elegance. The round bilge hull design allows for very spacious owner's quarters in the middle of the ship.

The outstanding sailing qualities make the yacht highly suitable for those seeking the ultimate in sailing comfort. The fluid lines and rounded stern with its spacious swimming platform give the yacht a beautiful, exclusive look. This is a yacht that stands out in every harbour. If more space is required, the Sturier 555 CS is the yacht for you.