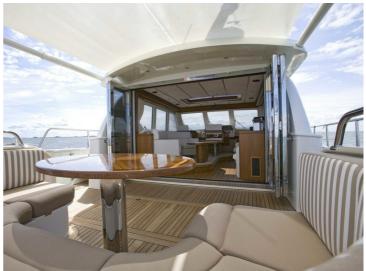

## Sturier 500 CS

The Centre Sleeper is equally at home in the North Sea as it is in the French canals and the Mediterranean Sea. With her soft, rounded shapes and curved lines, she is the embodiment of elegance. The round bilge hull design allows for very spacious owner's quarters in the middle of the ship.

The outstanding sailing qualities make the yacht highly suitable for those seeking the ultimate in sailing comfort. The fluid lines and rounded stern with its spacious swimming platform give the yacht a beautiful, exclusive look. This is a yacht that stands out in every harbour. If more space is required, the Sturier 555 CS is the yacht for you.