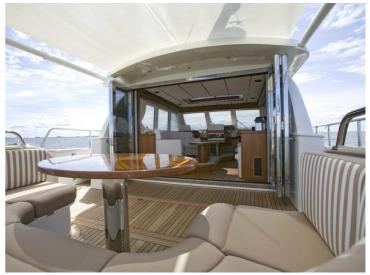

The outstanding sailing qualities make the yacht highly suitable for those seeking the ultimate in sailing comfort. The fluid lines and rounded stern with its spacious swimming platform give the yacht a beautiful, exclusive look. This is a yacht that stands out in every harbour. If more space is required, the Sturier 555 CS is the yacht for you.