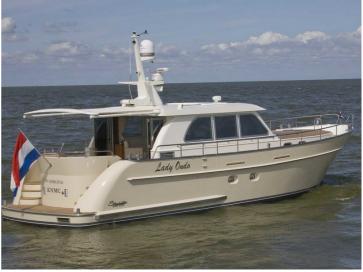

## Sturier 500 CS

The Centre Sleeper is equally at home in the North Sea as it is in the French canals and the Mediterranean Sea. With her soft, rounded shapes and curved lines, she is the embodiment of elegance. The round bilge hull design allows for very spacious owner's quarters in the middle of the ship.

The outstanding sailing qualities make the yacht highly suitable for those seeking the ultimate in sailing comfort. The fluid lines and rounded stern with its spacious swimming platform give the yacht a beautiful, exclusive look. This is a yacht that stands out in every harbour. If more space is required, the Sturier 555 CS is the yacht for you.