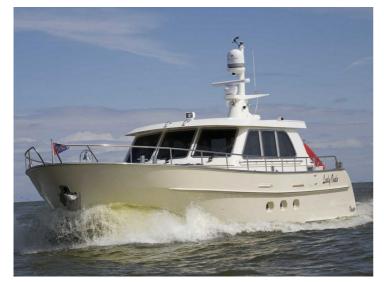

## Sturier 500 CS

The Centre Sleeper is equally at home in the North Sea as it is in the French canals and the Mediterranean Sea. With her soft, rounded shapes and curved lines, she is the embodiment of elegance. The round bilge hull design allows for very spacious owner's quarters in the middle of the ship.

The outstanding sailing qualities make the yacht highly suitable for those seeking the ultimate in sailing comfort. The fluid lines and rounded stern with its spacious swimming platform give the yacht a beautiful, exclusive look. This is a yacht that stands out in every harbour. If more space is required, the Sturier 555 CS is the yacht for you.