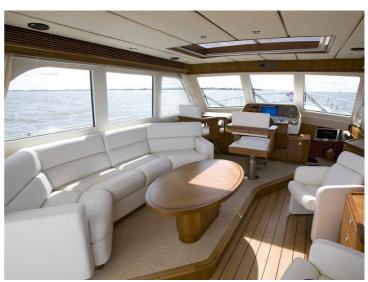

## Sturier 500 CS

The Centre Sleeper is equally at home in the North Sea as it is in the French canals and the Mediterranean Sea. With her soft, rounded shapes and curved lines, she is the embodiment of elegance. The round bilge hull design allows for very spacious owner's quarters in the middle of the ship.

The outstanding sailing qualities make the yacht highly suitable for those seeking the ultimate in sailing comfort. The fluid lines and rounded stern with its spacious swimming platform give the yacht a beautiful, exclusive look. This is a yacht that stands out in every harbour. If more space is required, the Sturier 555 CS is the yacht for you.