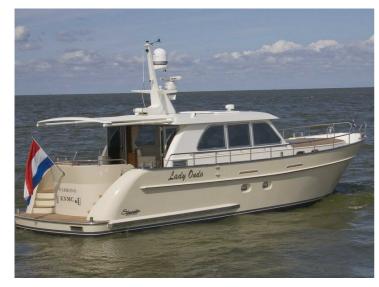

## Sturier 500 CS

The Centre Sleeper is equally at home in the North Sea as it is in the French canals and the Mediterranean Sea. With her soft, rounded shapes and curved lines, she is the embodiment of elegance. The round bilge hull design allows for very spacious owner's quarters in the middle of the ship.

The outstanding sailing qualities make the yacht highly suitable for those seeking the ultimate in sailing comfort. The fluid lines and rounded stern with its spacious swimming platform give the yacht a beautiful, exclusive look. This is a yacht that stands out in every harbour. If more space is required, the Sturier 555 CS is the yacht for you.