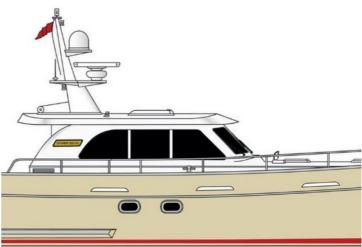

## Sturier 500 CS

The Centre Sleeper is equally at home in the North Sea as it is in the French canals and the Mediterranean Sea. With her soft, rounded shapes and curved lines, she is the embodiment of elegance. The round bilge hull design allows for very spacious owner's quarters in the middle of the ship.

The outstanding sailing qualities make the yacht highly suitable for those seeking the ultimate in sailing comfort. The fluid lines and rounded stern with its spacious swimming platform give the yacht a beautiful, exclusive look. This is a yacht that stands out in every harbour. If more space is required, the Sturier 555 CS is the yacht for you.