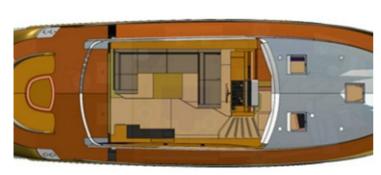

## Sturier 500 CS

The Centre Sleeper is equally at home in the North Sea as it is in the French canals and the Mediterranean Sea. With her soft, rounded shapes and curved lines, she is the embodiment of elegance. The round bilge hull design allows for very spacious owner's quarters in the middle of the ship.

The outstanding sailing qualities make the yacht highly suitable for those seeking the ultimate in sailing comfort. The fluid lines and rounded stern with its spacious swimming platform give the yacht a beautiful, exclusive look. This is a yacht that stands out in every harbour. If more space is required, the Sturier 555 CS is the yacht for you.