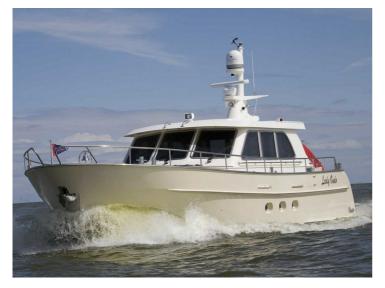

## Sturier 500 CS

The Centre Sleeper is equally at home in the North Sea as it is in the French canals and the Mediterranean Sea. With her soft, rounded shapes and curved lines, she is the embodiment of elegance. The round bilge hull design allows for very spacious owner's quarters in the middle of the ship.

The outstanding sailing qualities make the yacht highly suitable for those seeking the ultimate in sailing comfort. The fluid lines and rounded stern with its spacious swimming platform give the yacht a beautiful, exclusive look. This is a yacht that stands out in every harbour. If more space is required, the Sturier 555 CS is the yacht for you.