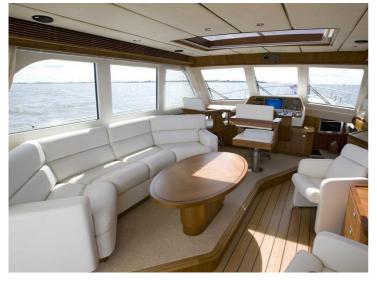

## Sturier 500 CS

The Centre Sleeper is equally at home in the North Sea as it is in the French canals and the Mediterranean Sea. With her soft, rounded shapes and curved lines, she is the embodiment of elegance. The round bilge hull design allows for very spacious owner's quarters in the middle of the ship.