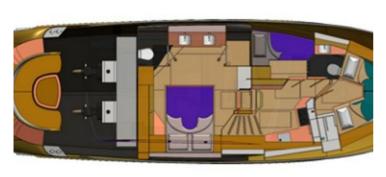

## Sturier 500 CS

The Centre Sleeper is equally at home in the North Sea as it is in the French canals and the Mediterranean Sea. With her soft, rounded shapes and curved lines, she is the embodiment of elegance. The round bilge hull design allows for very spacious owner's quarters in the middle of the ship.

The outstanding sailing qualities make the yacht highly suitable for those seeking the ultimate in sailing comfort. The fluid lines and rounded stern with its spacious swimming platform give the yacht a beautiful, exclusive look. This is a yacht that stands out in every harbour. If more space is required, the Sturier 555 CS is the yacht for you.