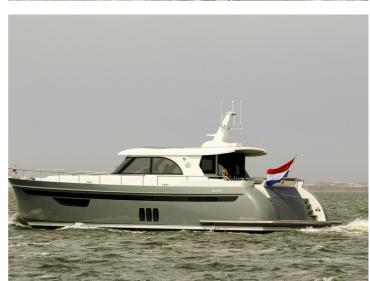

## **Steeler NG57**

S

The NG 57 S is being developed in consultation with a client planning to switch over from an NG50. The client's main wishes are more living space whilst retaining access to the current navigating area.

It has been decided to include 2 master bedrooms, each with its own shower and toilet and a guest room with two single beds. The living space is divided over 3 sections. A spacious open cockpit on the same level as the wheelhouse. The wheelhouse has a L-shaped lounge area, offering seating for 7 people. In the forward part of the vessel, which is connected directly with the wheelhouse, there is a spacious galley with a large U-shaped dining area facing it.