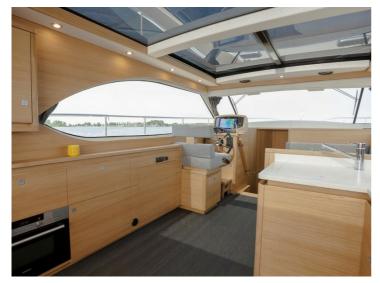

It has been decided to include 2 master bedrooms, each with its own shower and toilet and a guest room with two single beds. The living space is divided over 3 sections. A spacious open cockpit on the same level as the wheelhouse. The wheelhouse has a L-shaped lounge area, offering seating for 7 people. In the forward part of the vessel, which is connected directly with the wheelhouse, there is a spacious galley with a large U-shaped dining area facing it.