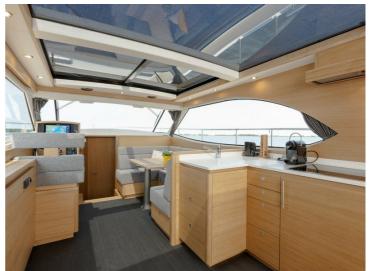

It has been decided to include 2 master bedrooms, each with its own shower and toilet and a guest room with two single beds. The living space is divided over 3 sections. A spacious open cockpit on the same level as the wheelhouse. The wheelhouse has a L-shaped lounge area, offering seating for 7 people. In the forward part of the vessel, which is connected directly with the wheelhouse, there is a spacious galley with a large U-shaped dining area facing it.