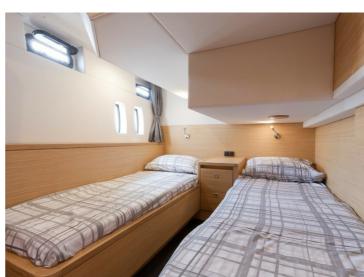

It has been decided to include 2 master bedrooms, each with its own shower and toilet and a guest room with two single beds. The living space is divided over 3 sections. A spacious open cockpit on the same level as the wheelhouse. The wheelhouse has a L-shaped lounge area, offering seating for 7 people. In the forward part of the vessel, which is connected directly with the wheelhouse, there is a spacious galley with a large U-shaped dining area facing it.