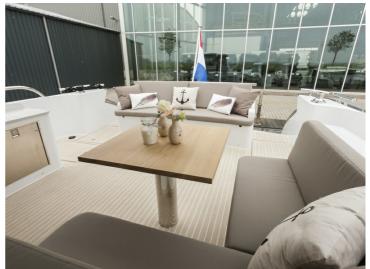

It has been decided to include 2 master bedrooms, each with its own shower and toilet and a guest room with two single beds. The living space is divided over 3 sections. A spacious open cockpit on the same level as the wheelhouse. The wheelhouse has a L-shaped lounge area, offering seating for 7 people. In the forward part of the vessel, which is connected directly with the wheelhouse, there is a spacious galley with a large U-shaped dining area facing it.