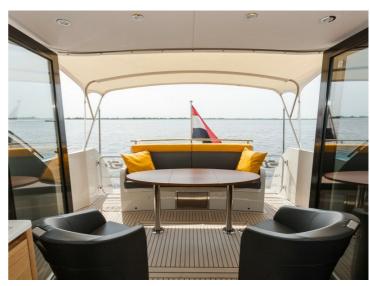

It has been decided to include 2 master bedrooms, each with its own shower and toilet and a guest room with two single beds. The living space is divided over 3 sections. A spacious open cockpit on the same level as the wheelhouse. The wheelhouse has a L-shaped lounge area, offering seating for 7 people. In the forward part of the vessel, which is connected directly with the wheelhouse, there is a spacious galley with a large U-shaped dining area facing it.