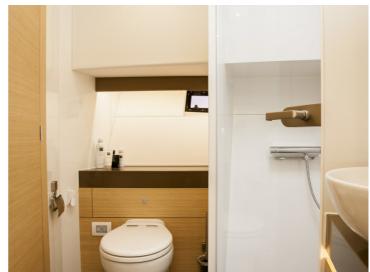

It has been decided to include 2 master bedrooms, each with its own shower and toilet and a guest room with two single beds. The living space is divided over 3 sections. A spacious open cockpit on the same level as the wheelhouse. The wheelhouse has a L-shaped lounge area, offering seating for 7 people. In the forward part of the vessel, which is connected directly with the wheelhouse, there is a spacious galley with a large U-shaped dining area facing it.