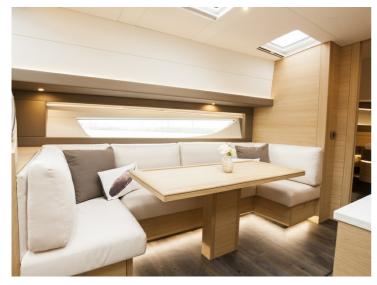

It has been decided to include 2 master bedrooms, each with its own shower and toilet and a guest room with two single beds. The living space is divided over 3 sections. A spacious open cockpit on the same level as the wheelhouse. The wheelhouse has a L-shaped lounge area, offering seating for 7 people. In the forward part of the vessel, which is connected directly with the wheelhouse, there is a spacious galley with a large U-shaped dining area facing it.