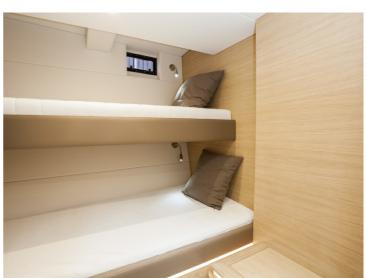

It has been decided to include 2 master bedrooms, each with its own shower and toilet and a guest room with two single beds. The living space is divided over 3 sections. A spacious open cockpit on the same level as the wheelhouse. The wheelhouse has a L-shaped lounge area, offering seating for 7 people. In the forward part of the vessel, which is connected directly with the wheelhouse, there is a spacious galley with a large U-shaped dining area facing it.