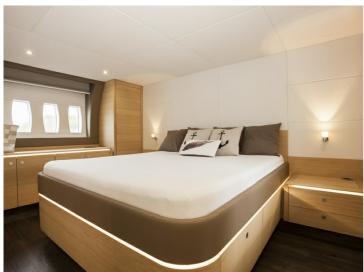

It has been decided to include 2 master bedrooms, each with its own shower and toilet and a guest room with two single beds. The living space is divided over 3 sections. A spacious open cockpit on the same level as the wheelhouse. The wheelhouse has a L-shaped lounge area, offering seating for 7 people. In the forward part of the vessel, which is connected directly with the wheelhouse, there is a spacious galley with a large U-shaped dining area facing it.