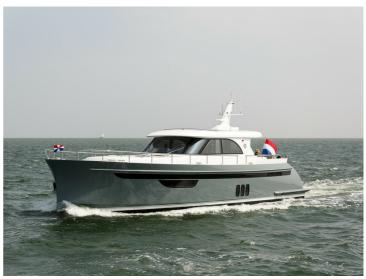

## **Steeler NG57**

S

The NG 57 S is being developed in consultation with a client planning to switch over from an NG50. The client's main wishes are more living space whilst retaining access to the current navigating area.