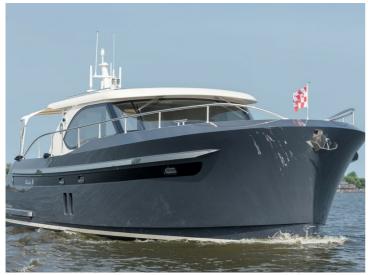

## **Steeler NG57**

S

The NG 57 S is being developed in consultation with a client planning to switch over from an NG50. The client's main wishes are more living space whilst retaining access to the current navigating area.

It has been decided to include 2 master bedrooms, each with its own shower and toilet and a guest room with two single beds. The living space is divided over 3 sections. A spacious open cockpit on the same level as the wheelhouse. The wheelhouse has a L-shaped lounge area, offering seating for 7 people. In the forward part of the vessel, which is connected directly with the wheelhouse, there is a spacious galley with a large U-shaped dining area facing it.