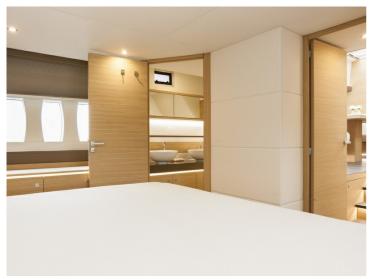

It has been decided to include 2 master bedrooms, each with its own shower and toilet and a guest room with two single beds. The living space is divided over 3 sections. A spacious open cockpit on the same level as the wheelhouse. The wheelhouse has a L-shaped lounge area, offering seating for 7 people. In the forward part of the vessel, which is connected directly with the wheelhouse, there is a spacious galley with a large U-shaped dining area facing it.