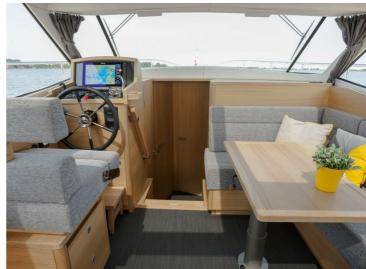

It has been decided to include 2 master bedrooms, each with its own shower and toilet and a guest room with two single beds. The living space is divided over 3 sections. A spacious open cockpit on the same level as the wheelhouse. The wheelhouse has a L-shaped lounge area, offering seating for 7 people. In the forward part of the vessel, which is connected directly with the wheelhouse, there is a spacious galley with a large U-shaped dining area facing it.