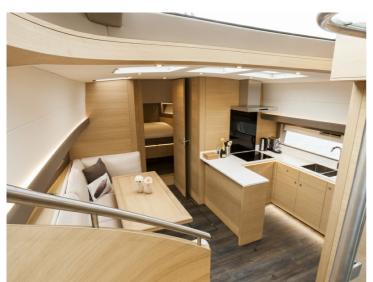

It has been decided to include 2 master bedrooms, each with its own shower and toilet and a guest room with two single beds. The living space is divided over 3 sections. A spacious open cockpit on the same level as the wheelhouse. The wheelhouse has a L-shaped lounge area, offering seating for 7 people. In the forward part of the vessel, which is connected directly with the wheelhouse, there is a spacious galley with a large U-shaped dining area facing it.