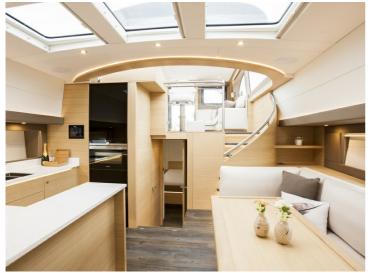

It has been decided to include 2 master bedrooms, each with its own shower and toilet and a guest room with two single beds. The living space is divided over 3 sections. A spacious open cockpit on the same level as the wheelhouse. The wheelhouse has a L-shaped lounge area, offering seating for 7 people. In the forward part of the vessel, which is connected directly with the wheelhouse, there is a spacious galley with a large U-shaped dining area facing it.