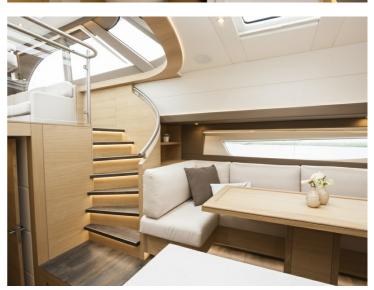

It has been decided to include 2 master bedrooms, each with its own shower and toilet and a guest room with two single beds. The living space is divided over 3 sections. A spacious open cockpit on the same level as the wheelhouse. The wheelhouse has a L-shaped lounge area, offering seating for 7 people. In the forward part of the vessel, which is connected directly with the wheelhouse, there is a spacious galley with a large U-shaped dining area facing it.