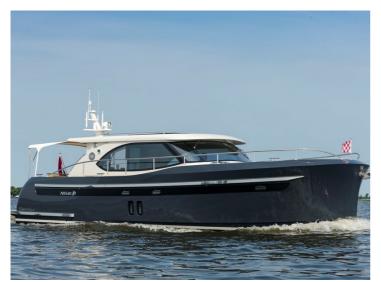

## **Steeler NG57**

S

The NG 57 S is being developed in consultation with a client planning to switch over from an NG50. The client's main wishes are more living space whilst retaining access to the current navigating area.

It has been decided to include 2 master bedrooms, each with its own shower and toilet and a guest room with two single beds. The living space is divided over 3 sections. A spacious open cockpit on the same level as the wheelhouse. The wheelhouse has a L-shaped lounge area, offering seating for 7 people. In the forward part of the vessel, which is connected directly with the wheelhouse, there is a spacious galley with a large U-shaped dining area facing it.