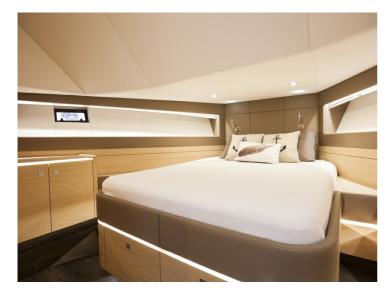

It has been decided to include 2 master bedrooms, each with its own shower and toilet and a guest room with two single beds. The living space is divided over 3 sections. A spacious open cockpit on the same level as the wheelhouse. The wheelhouse has a L-shaped lounge area, offering seating for 7 people. In the forward part of the vessel, which is connected directly with the wheelhouse, there is a spacious galley with a large U-shaped dining area facing it.