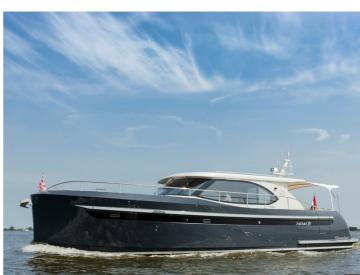

## **Steeler NG57**

S

The NG 57 S is being developed in consultation with a client planning to switch over from an NG50. The client's main wishes are more living space whilst retaining access to the current navigating area.

It has been decided to include 2 master bedrooms, each with its own shower and toilet and a guest room with two single beds. The living space is divided over 3 sections. A spacious open cockpit on the same level as the wheelhouse. The wheelhouse has a L-shaped lounge area, offering seating for 7 people. In the forward part of the vessel, which is connected directly with the wheelhouse, there is a spacious galley with a large U-shaped dining area facing it.