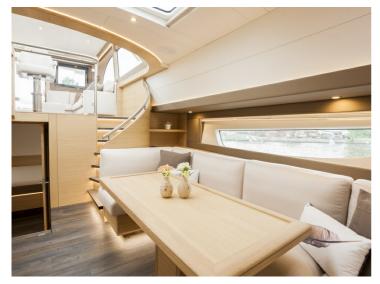

It has been decided to include 2 master bedrooms, each with its own shower and toilet and a guest room with two single beds. The living space is divided over 3 sections. A spacious open cockpit on the same level as the wheelhouse. The wheelhouse has a L-shaped lounge area, offering seating for 7 people. In the forward part of the vessel, which is connected directly with the wheelhouse, there is a spacious galley with a large U-shaped dining area facing it.