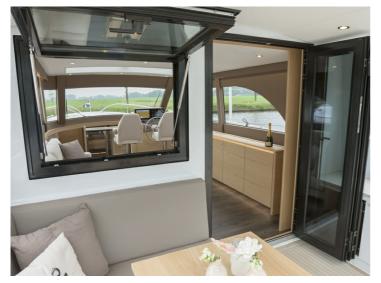

It has been decided to include 2 master bedrooms, each with its own shower and toilet and a guest room with two single beds. The living space is divided over 3 sections. A spacious open cockpit on the same level as the wheelhouse. The wheelhouse has a L-shaped lounge area, offering seating for 7 people. In the forward part of the vessel, which is connected directly with the wheelhouse, there is a spacious galley with a large U-shaped dining area facing it.