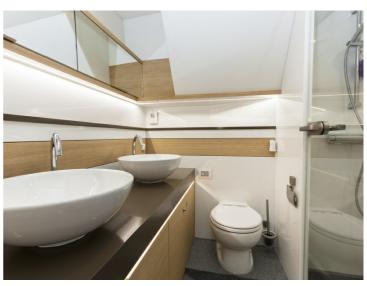

It has been decided to include 2 master bedrooms, each with its own shower and toilet and a guest room with two single beds. The living space is divided over 3 sections. A spacious open cockpit on the same level as the wheelhouse. The wheelhouse has a L-shaped lounge area, offering seating for 7 people. In the forward part of the vessel, which is connected directly with the wheelhouse, there is a spacious galley with a large U-shaped dining area facing it.