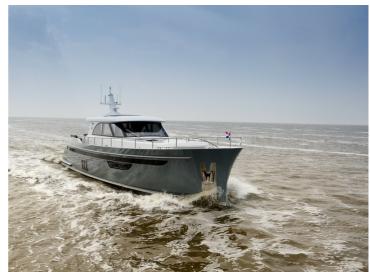

## **Steeler NG57**

S

The NG 57 S is being developed in consultation with a client planning to switch over from an NG50. The client's main wishes are more living space whilst retaining access to the current navigating area.