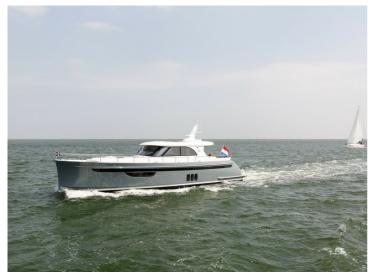

## **Steeler NG57**

S

The NG 57 S is being developed in consultation with a client planning to switch over from an NG50. The client's main wishes are more living space whilst retaining access to the current navigating area.

It has been decided to include 2 master bedrooms, each with its own shower and toilet and a guest room with two single beds. The living space is divided over 3 sections. A spacious open cockpit on the same level as the wheelhouse. The wheelhouse has a L-shaped lounge area, offering seating for 7 people. In the forward part of the vessel, which is connected directly with the wheelhouse, there is a spacious galley with a large U-shaped dining area facing it.