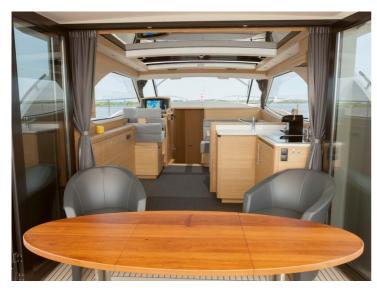

It has been decided to include 2 master bedrooms, each with its own shower and toilet and a guest room with two single beds. The living space is divided over 3 sections. A spacious open cockpit on the same level as the wheelhouse. The wheelhouse has a L-shaped lounge area, offering seating for 7 people. In the forward part of the vessel, which is connected directly with the wheelhouse, there is a spacious galley with a large U-shaped dining area facing it.