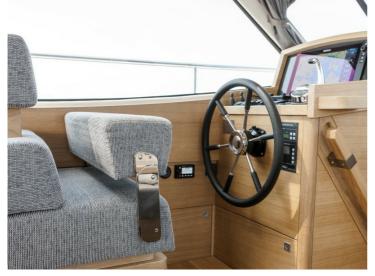

It has been decided to include 2 master bedrooms, each with its own shower and toilet and a guest room with two single beds. The living space is divided over 3 sections. A spacious open cockpit on the same level as the wheelhouse. The wheelhouse has a L-shaped lounge area, offering seating for 7 people. In the forward part of the vessel, which is connected directly with the wheelhouse, there is a spacious galley with a large U-shaped dining area facing it.