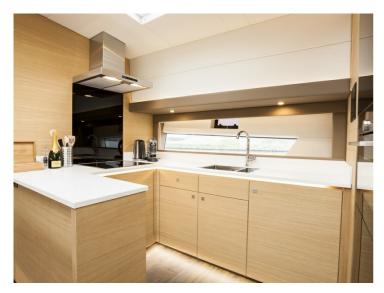

It has been decided to include 2 master bedrooms, each with its own shower and toilet and a guest room with two single beds. The living space is divided over 3 sections. A spacious open cockpit on the same level as the wheelhouse. The wheelhouse has a L-shaped lounge area, offering seating for 7 people. In the forward part of the vessel, which is connected directly with the wheelhouse, there is a spacious galley with a large U-shaped dining area facing it.