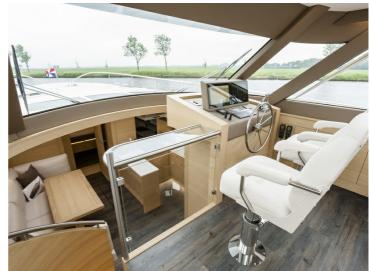

It has been decided to include 2 master bedrooms, each with its own shower and toilet and a guest room with two single beds. The living space is divided over 3 sections. A spacious open cockpit on the same level as the wheelhouse. The wheelhouse has a L-shaped lounge area, offering seating for 7 people. In the forward part of the vessel, which is connected directly with the wheelhouse, there is a spacious galley with a large U-shaped dining area facing it.