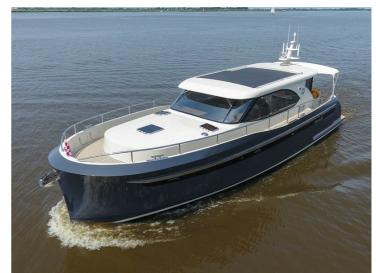

## **Steeler NG57**

S

The NG 57 S is being developed in consultation with a client planning to switch over from an NG50. The client's main wishes are more living space whilst retaining access to the current navigating area.

It has been decided to include 2 master bedrooms, each with its own shower and toilet and a guest room with two single beds. The living space is divided over 3 sections. A spacious open cockpit on the same level as the wheelhouse. The wheelhouse has a L-shaped lounge area, offering seating for 7 people. In the forward part of the vessel, which is connected directly with the wheelhouse, there is a spacious galley with a large U-shaped dining area facing it.