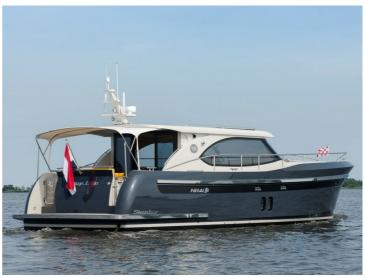

## **Steeler NG57**

S

The NG 57 S is being developed in consultation with a client planning to switch over from an NG50. The client's main wishes are more living space whilst retaining access to the current navigating area.

It has been decided to include 2 master bedrooms, each with its own shower and toilet and a guest room with two single beds. The living space is divided over 3 sections. A spacious open cockpit on the same level as the wheelhouse. The wheelhouse has a L-shaped lounge area, offering seating for 7 people. In the forward part of the vessel, which is connected directly with the wheelhouse, there is a spacious galley with a large U-shaped dining area facing it.