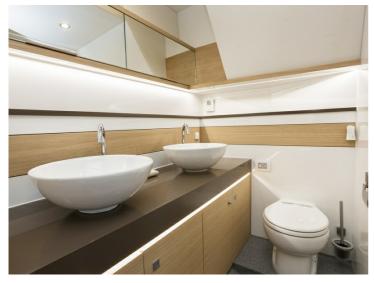

It has been decided to include 2 master bedrooms, each with its own shower and toilet and a guest room with two single beds. The living space is divided over 3 sections. A spacious open cockpit on the same level as the wheelhouse. The wheelhouse has a L-shaped lounge area, offering seating for 7 people. In the forward part of the vessel, which is connected directly with the wheelhouse, there is a spacious galley with a large U-shaped dining area facing it.