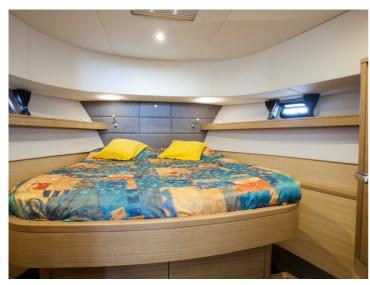

It has been decided to include 2 master bedrooms, each with its own shower and toilet and a guest room with two single beds. The living space is divided over 3 sections. A spacious open cockpit on the same level as the wheelhouse. The wheelhouse has a L-shaped lounge area, offering seating for 7 people. In the forward part of the vessel, which is connected directly with the wheelhouse, there is a spacious galley with a large U-shaped dining area facing it.