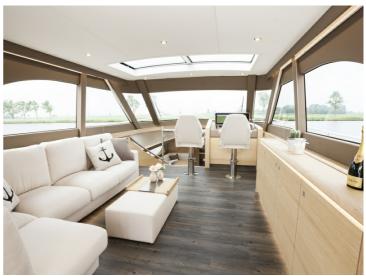

It has been decided to include 2 master bedrooms, each with its own shower and toilet and a guest room with two single beds. The living space is divided over 3 sections. A spacious open cockpit on the same level as the wheelhouse. The wheelhouse has a L-shaped lounge area, offering seating for 7 people. In the forward part of the vessel, which is connected directly with the wheelhouse, there is a spacious galley with a large U-shaped dining area facing it.