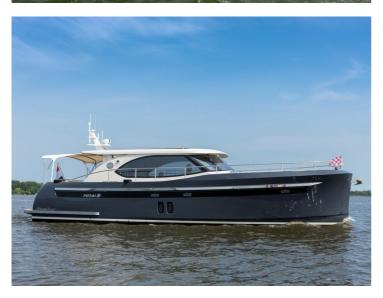

## **Steeler NG57**

S

The NG 57 S is being developed in consultation with a client planning to switch over from an NG50. The client's main wishes are more living space whilst retaining access to the current navigating area.

It has been decided to include 2 master bedrooms, each with its own shower and toilet and a guest room with two single beds. The living space is divided over 3 sections. A spacious open cockpit on the same level as the wheelhouse. The wheelhouse has a L-shaped lounge area, offering seating for 7 people. In the forward part of the vessel, which is connected directly with the wheelhouse, there is a spacious galley with a large U-shaped dining area facing it.