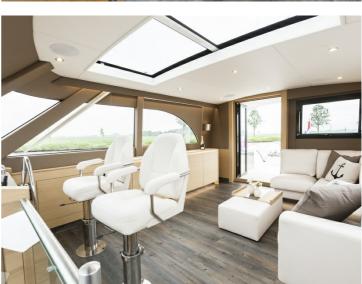

It has been decided to include 2 master bedrooms, each with its own shower and toilet and a guest room with two single beds. The living space is divided over 3 sections. A spacious open cockpit on the same level as the wheelhouse. The wheelhouse has a L-shaped lounge area, offering seating for 7 people. In the forward part of the vessel, which is connected directly with the wheelhouse, there is a spacious galley with a large U-shaped dining area facing it.