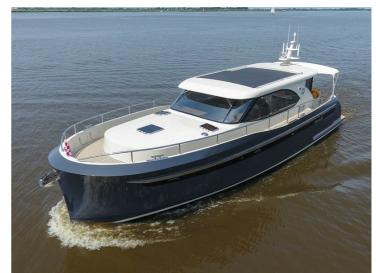

## **Steeler NG50**

S

The Steeler NG 50 S is the latest version of the Steeler NG50. This CS (centre sleeper) model has been developed for owners who prefer a centre cabin to a master cabin in the fore section.

The result is a ship with (optional) 3 cabins and 3 wet cells. The pilothouse is longer than in the NG50, which creates a spacious lounge with an integrated galley. It goes without saying that the client has the freedom to choose the layout, and it is possible to opt for a kitchen and dinette in the fore section. The clearance of the Steeler NG 50 S is just 3.49m, so the French canals remain easily accessible.