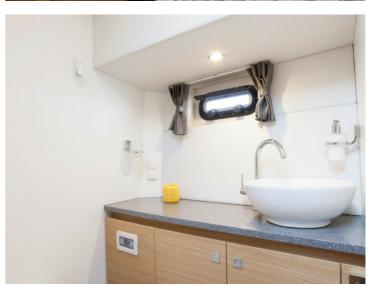

The result is a ship with (optional) 3 cabins and 3 wet cells. The pilothouse is longer than in the NG50, which creates a spacious lounge with an integrated galley. It goes without saying that the client has the freedom to choose the layout, and it is possible to opt for a kitchen and dinette in the fore section. The clearance of the Steeler NG 50 S is just 3.49m, so the French canals remain easily accessible.