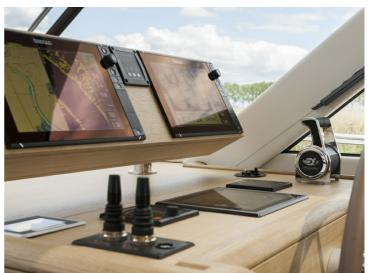

The result is a ship with (optional) 3 cabins and 3 wet cells. The pilothouse is longer than in the NG50, which creates a spacious lounge with an integrated galley. It goes without saying that the client has the freedom to choose the layout, and it is possible to opt for a kitchen and dinette in the fore section. The clearance of the Steeler NG 50 S is just 3.49m, so the French canals remain easily accessible.