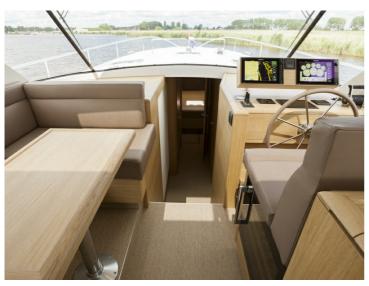

The result is a ship with (optional) 3 cabins and 3 wet cells. The pilothouse is longer than in the NG50, which creates a spacious lounge with an integrated galley. It goes without saying that the client has the freedom to choose the layout, and it is possible to opt for a kitchen and dinette in the fore section. The clearance of the Steeler NG 50 S is just 3.49m, so the French canals remain easily accessible.