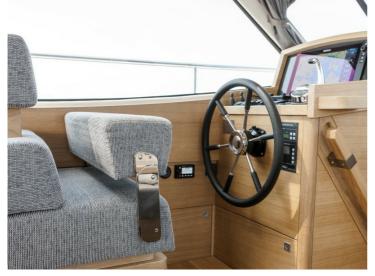

The result is a ship with (optional) 3 cabins and 3 wet cells. The pilothouse is longer than in the NG50, which creates a spacious lounge with an integrated galley. It goes without saying that the client has the freedom to choose the layout, and it is possible to opt for a kitchen and dinette in the fore section. The clearance of the Steeler NG 50 S is just 3.49m, so the French canals remain easily accessible.