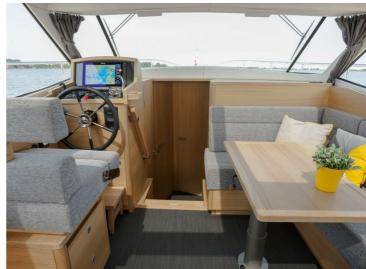

The result is a ship with (optional) 3 cabins and 3 wet cells. The pilothouse is longer than in the NG50, which creates a spacious lounge with an integrated galley. It goes without saying that the client has the freedom to choose the layout, and it is possible to opt for a kitchen and dinette in the fore section. The clearance of the Steeler NG 50 S is just 3.49m, so the French canals remain easily accessible.