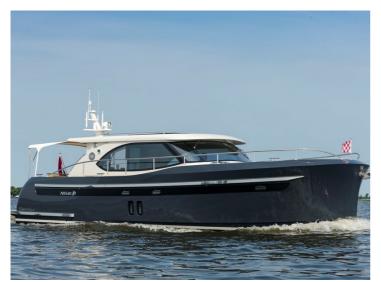

## **Steeler NG50**

S

The Steeler NG 50 S is the latest version of the Steeler NG50. This CS (centre sleeper) model has been developed for owners who prefer a centre cabin to a master cabin in the fore section.

The result is a ship with (optional) 3 cabins and 3 wet cells. The pilothouse is longer than in the NG50, which creates a spacious lounge with an integrated galley. It goes without saying that the client has the freedom to choose the layout, and it is possible to opt for a kitchen and dinette in the fore section. The clearance of the Steeler NG 50 S is just 3.49m, so the French canals remain easily accessible.