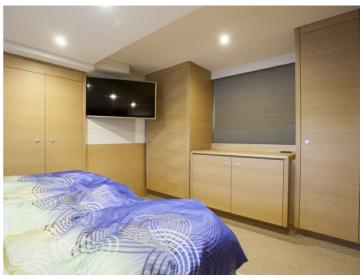

## **Steeler NG50**

S

The Steeler NG 50 S is the latest version of the Steeler NG50. This CS (centre sleeper) model has been developed for owners who prefer a centre cabin to a master cabin in the fore section.

The result is a ship with (optional) 3 cabins and 3 wet cells. The pilothouse is longer than in the NG50, which creates a spacious lounge with an integrated galley. It goes without saying that the client has the freedom to choose the layout, and it is possible to opt for a kitchen and dinette in the fore section. The clearance of the Steeler NG 50 S is just 3.49m, so the French canals remain easily accessible.