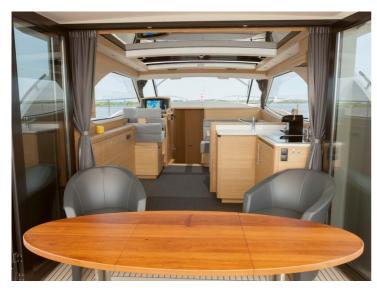

The result is a ship with (optional) 3 cabins and 3 wet cells. The pilothouse is longer than in the NG50, which creates a spacious lounge with an integrated galley. It goes without saying that the client has the freedom to choose the layout, and it is possible to opt for a kitchen and dinette in the fore section. The clearance of the Steeler NG 50 S is just 3.49m, so the French canals remain easily accessible.