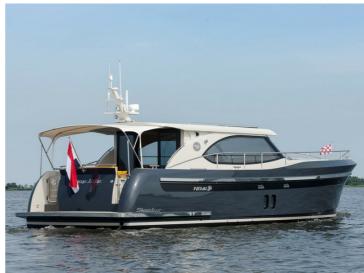

## **Steeler NG50**

S

The Steeler NG 50 S is the latest version of the Steeler NG50. This CS (centre sleeper) model has been developed for owners who prefer a centre cabin to a master cabin in the fore section.

The result is a ship with (optional) 3 cabins and 3 wet cells. The pilothouse is longer than in the NG50, which creates a spacious lounge with an integrated galley. It goes without saying that the client has the freedom to choose the layout, and it is possible to opt for a kitchen and dinette in the fore section. The clearance of the Steeler NG 50 S is just 3.49m, so the French canals remain easily accessible.