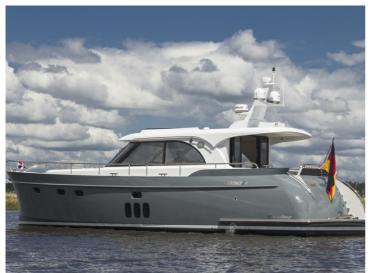

## **Steeler NG50**

S

The Steeler NG 50 S is the latest version of the Steeler NG50. This CS (centre sleeper) model has been developed for owners who prefer a centre cabin to a master cabin in the fore section.

The result is a ship with (optional) 3 cabins and 3 wet cells. The pilothouse is longer than in the NG50, which creates a spacious lounge with an integrated galley. It goes without saying that the client has the freedom to choose the layout, and it is possible to opt for a kitchen and dinette in the fore section. The clearance of the Steeler NG 50 S is just 3.49m, so the French canals remain easily accessible.