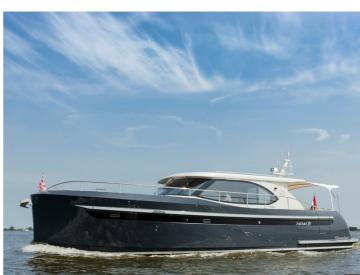

## **Steeler NG50**

S

The Steeler NG 50 S is the latest version of the Steeler NG50. This CS (centre sleeper) model has been developed for owners who prefer a centre cabin to a master cabin in the fore section.

The result is a ship with (optional) 3 cabins and 3 wet cells. The pilothouse is longer than in the NG50, which creates a spacious lounge with an integrated galley. It goes without saying that the client has the freedom to choose the layout, and it is possible to opt for a kitchen and dinette in the fore section. The clearance of the Steeler NG 50 S is just 3.49m, so the French canals remain easily accessible.