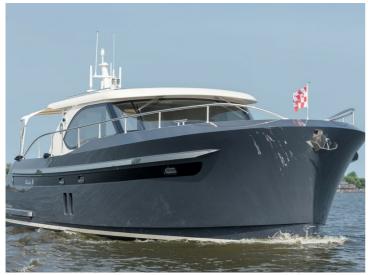

## **Steeler NG50**

S

The Steeler NG 50 S is the latest version of the Steeler NG50. This CS (centre sleeper) model has been developed for owners who prefer a centre cabin to a master cabin in the fore section.

The result is a ship with (optional) 3 cabins and 3 wet cells. The pilothouse is longer than in the NG50, which creates a spacious lounge with an integrated galley. It goes without saying that the client has the freedom to choose the layout, and it is possible to opt for a kitchen and dinette in the fore section. The clearance of the Steeler NG 50 S is just 3.49m, so the French canals remain easily accessible.