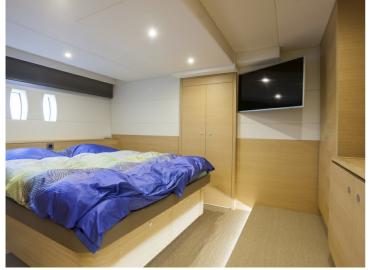

## **Steeler NG50**

S

The Steeler NG 50 S is the latest version of the Steeler NG50. This CS (centre sleeper) model has been developed for owners who prefer a centre cabin to a master cabin in the fore section.

The result is a ship with (optional) 3 cabins and 3 wet cells. The pilothouse is longer than in the NG50, which creates a spacious lounge with an integrated galley. It goes without saying that the client has the freedom to choose the layout, and it is possible to opt for a kitchen and dinette in the fore section. The clearance of the Steeler NG 50 S is just 3.49m, so the French canals remain easily accessible.