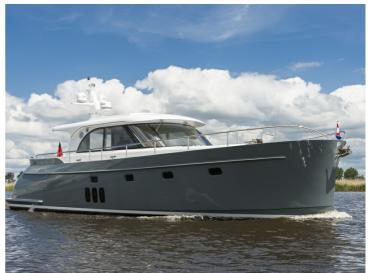

## **Steeler NG50**

S

The Steeler NG 50 S is the latest version of the Steeler NG50. This CS (centre sleeper) model has been developed for owners who prefer a centre cabin to a master cabin in the fore section.

The result is a ship with (optional) 3 cabins and 3 wet cells. The pilothouse is longer than in the NG50, which creates a spacious lounge with an integrated galley. It goes without saying that the client has the freedom to choose the layout, and it is possible to opt for a kitchen and dinette in the fore section. The clearance of the Steeler NG 50 S is just 3.49m, so the French canals remain easily accessible.