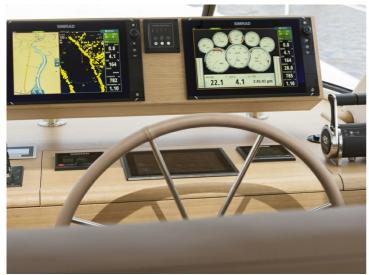

The result is a ship with (optional) 3 cabins and 3 wet cells. The pilothouse is longer than in the NG50, which creates a spacious lounge with an integrated galley. It goes without saying that the client has the freedom to choose the layout, and it is possible to opt for a kitchen and dinette in the fore section. The clearance of the Steeler NG 50 S is just 3.49m, so the French canals remain easily accessible.