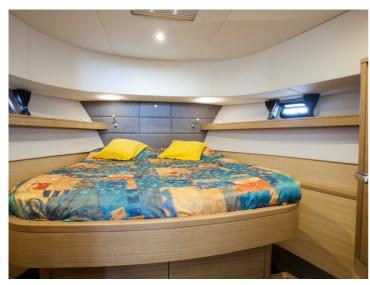

The result is a ship with (optional) 3 cabins and 3 wet cells. The pilothouse is longer than in the NG50, which creates a spacious lounge with an integrated galley. It goes without saying that the client has the freedom to choose the layout, and it is possible to opt for a kitchen and dinette in the fore section. The clearance of the Steeler NG 50 S is just 3.49m, so the French canals remain easily accessible.