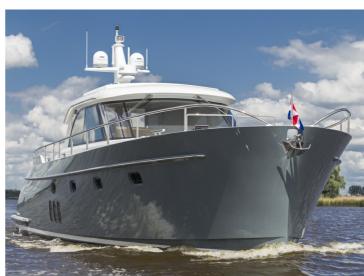

## **Steeler NG50**

S

The Steeler NG 50 S is the latest version of the Steeler NG50. This CS (centre sleeper) model has been developed for owners who prefer a centre cabin to a master cabin in the fore section.

The result is a ship with (optional) 3 cabins and 3 wet cells. The pilothouse is longer than in the NG50, which creates a spacious lounge with an integrated galley. It goes without saying that the client has the freedom to choose the layout, and it is possible to opt for a kitchen and dinette in the fore section. The clearance of the Steeler NG 50 S is just 3.49m, so the French canals remain easily accessible.