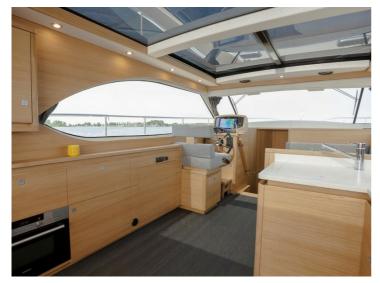

The result is a ship with (optional) 3 cabins and 3 wet cells. The pilothouse is longer than in the NG50, which creates a spacious lounge with an integrated galley. It goes without saying that the client has the freedom to choose the layout, and it is possible to opt for a kitchen and dinette in the fore section. The clearance of the Steeler NG 50 S is just 3.49m, so the French canals remain easily accessible.