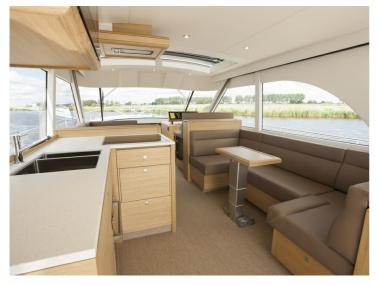

The result is a ship with (optional) 3 cabins and 3 wet cells. The pilothouse is longer than in the NG50, which creates a spacious lounge with an integrated galley. It goes without saying that the client has the freedom to choose the layout, and it is possible to opt for a kitchen and dinette in the fore section. The clearance of the Steeler NG 50 S is just 3.49m, so the French canals remain easily accessible.