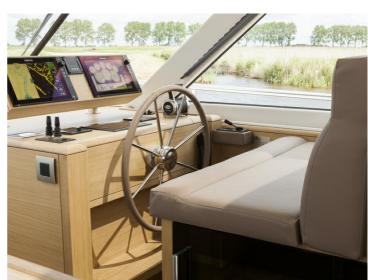

## **Steeler NG50**

S

The Steeler NG 50 S is the latest version of the Steeler NG50. This CS (centre sleeper) model has been developed for owners who prefer a centre cabin to a master cabin in the fore section.

The result is a ship with (optional) 3 cabins and 3 wet cells. The pilothouse is longer than in the NG50, which creates a spacious lounge with an integrated galley. It goes without saying that the client has the freedom to choose the layout, and it is possible to opt for a kitchen and dinette in the fore section. The clearance of the Steeler NG 50 S is just 3.49m, so the French canals remain easily accessible.