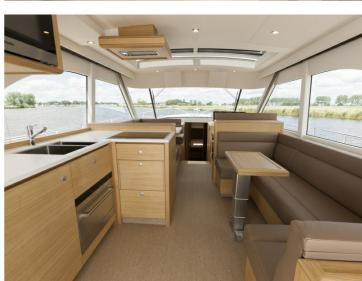

The result is a ship with (optional) 3 cabins and 3 wet cells. The pilothouse is longer than in the NG50, which creates a spacious lounge with an integrated galley. It goes without saying that the client has the freedom to choose the layout, and it is possible to opt for a kitchen and dinette in the fore section. The clearance of the Steeler NG 50 S is just 3.49m, so the French canals remain easily accessible.