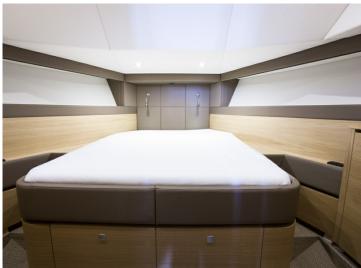

## **Steeler NG50**

S

The Steeler NG 50 S is the latest version of the Steeler NG50. This CS (centre sleeper) model has been developed for owners who prefer a centre cabin to a master cabin in the fore section.