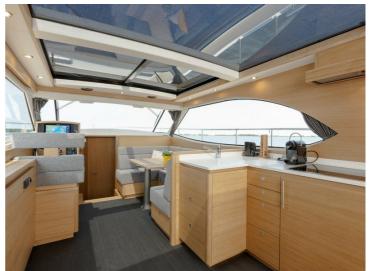

## **Steeler NG50**

S

The Steeler NG 50 S is the latest version of the Steeler NG50. This CS (centre sleeper) model has been developed for owners who prefer a centre cabin to a master cabin in the fore section.

The result is a ship with (optional) 3 cabins and 3 wet cells. The pilothouse is longer than in the NG50, which creates a spacious lounge with an integrated galley. It goes without saying that the client has the freedom to choose the layout, and it is possible to opt for a kitchen and dinette in the fore section. The clearance of the Steeler NG 50 S is just 3.49m, so the French canals remain easily accessible.