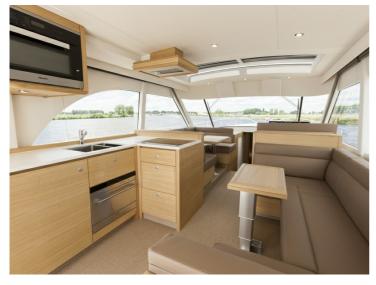

The result is a ship with (optional) 3 cabins and 3 wet cells. The pilothouse is longer than in the NG50, which creates a spacious lounge with an integrated galley. It goes without saying that the client has the freedom to choose the layout, and it is possible to opt for a kitchen and dinette in the fore section. The clearance of the Steeler NG 50 S is just 3.49m, so the French canals remain easily accessible.