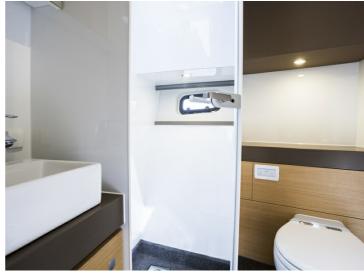

The result is a ship with (optional) 3 cabins and 3 wet cells. The pilothouse is longer than in the NG50, which creates a spacious lounge with an integrated galley. It goes without saying that the client has the freedom to choose the layout, and it is possible to opt for a kitchen and dinette in the fore section. The clearance of the Steeler NG 50 S is just 3.49m, so the French canals remain easily accessible.