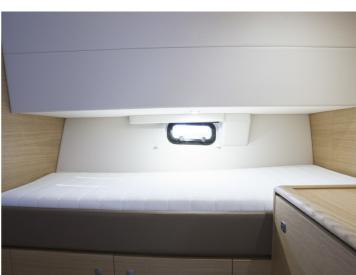

The result is a ship with (optional) 3 cabins and 3 wet cells. The pilothouse is longer than in the NG50, which creates a spacious lounge with an integrated galley. It goes without saying that the client has the freedom to choose the layout, and it is possible to opt for a kitchen and dinette in the fore section. The clearance of the Steeler NG 50 S is just 3.49m, so the French canals remain easily accessible.