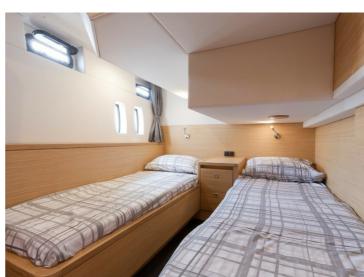

The result is a ship with (optional) 3 cabins and 3 wet cells. The pilothouse is longer than in the NG50, which creates a spacious lounge with an integrated galley. It goes without saying that the client has the freedom to choose the layout, and it is possible to opt for a kitchen and dinette in the fore section. The clearance of the Steeler NG 50 S is just 3.49m, so the French canals remain easily accessible.