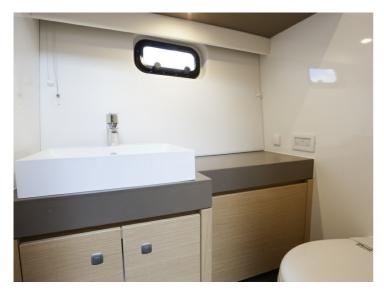

The result is a ship with (optional) 3 cabins and 3 wet cells. The pilothouse is longer than in the NG50, which creates a spacious lounge with an integrated galley. It goes without saying that the client has the freedom to choose the layout, and it is possible to opt for a kitchen and dinette in the fore section. The clearance of the Steeler NG 50 S is just 3.49m, so the French canals remain easily accessible.