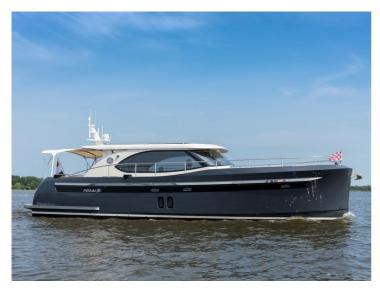

## **Steeler NG50**

S

The Steeler NG 50 S is the latest version of the Steeler NG50. This CS (centre sleeper) model has been developed for owners who prefer a centre cabin to a master cabin in the fore section.

The result is a ship with (optional) 3 cabins and 3 wet cells. The pilothouse is longer than in the NG50, which creates a spacious lounge with an integrated galley. It goes without saying that the client has the freedom to choose the layout, and it is possible to opt for a kitchen and dinette in the fore section. The clearance of the Steeler NG 50 S is just 3.49m, so the French canals remain easily accessible.