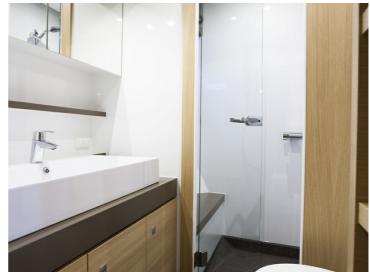

The result is a ship with (optional) 3 cabins and 3 wet cells. The pilothouse is longer than in the NG50, which creates a spacious lounge with an integrated galley. It goes without saying that the client has the freedom to choose the layout, and it is possible to opt for a kitchen and dinette in the fore section. The clearance of the Steeler NG 50 S is just 3.49m, so the French canals remain easily accessible.