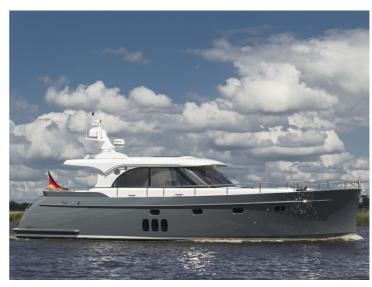

## **Steeler NG50**

S

The Steeler NG 50 S is the latest version of the Steeler NG50. This CS (centre sleeper) model has been developed for owners who prefer a centre cabin to a master cabin in the fore section.

The result is a ship with (optional) 3 cabins and 3 wet cells. The pilothouse is longer than in the NG50, which creates a spacious lounge with an integrated galley. It goes without saying that the client has the freedom to choose the layout, and it is possible to opt for a kitchen and dinette in the fore section. The clearance of the Steeler NG 50 S is just 3.49m, so the French canals remain easily accessible.