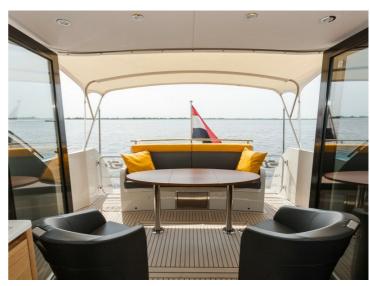

## **Steeler NG50**

S

The Steeler NG 50 S is the latest version of the Steeler NG50. This CS (centre sleeper) model has been developed for owners who prefer a centre cabin to a master cabin in the fore section.

The result is a ship with (optional) 3 cabins and 3 wet cells. The pilothouse is longer than in the NG50, which creates a spacious lounge with an integrated galley. It goes without saying that the client has the freedom to choose the layout, and it is possible to opt for a kitchen and dinette in the fore section. The clearance of the Steeler NG 50 S is just 3.49m, so the French canals remain easily accessible.