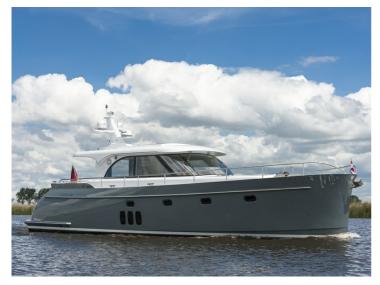

## **Steeler NG50**

S

The Steeler NG 50 S is the latest version of the Steeler NG50. This CS (centre sleeper) model has been developed for owners who prefer a centre cabin to a master cabin in the fore section.

The result is a ship with (optional) 3 cabins and 3 wet cells. The pilothouse is longer than in the NG50, which creates a spacious lounge with an integrated galley. It goes without saying that the client has the freedom to choose the layout, and it is possible to opt for a kitchen and dinette in the fore section. The clearance of the Steeler NG 50 S is just 3.49m, so the French canals remain easily accessible.