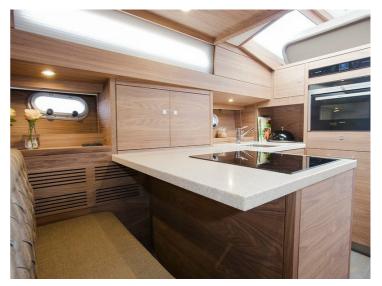

## STEELER NG43

The S-line from Steeler Yachts stands for Space, Style, Speed, Seaworthiness, Safety and .. Superiority !

It is the beautiful NG design, taken to the next level : A beautiful new hull form with the patent-pending Steep High Flared Bow results in higher hull speed at lower diesel consumption. The sharp entry angle of the bow minimises bow wake to an absolute minimum, resulting in less resistance and less spraywater. The high position of the flared bow protects the vessel and his crew from taken water over the bow when in rough seas. The Steeler 43 S-line has the possibility for a twin engine propulsion.