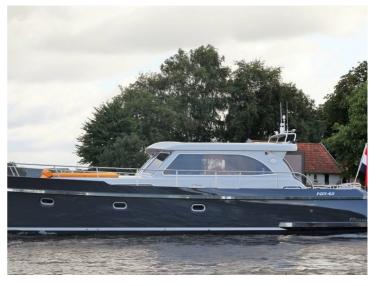

## STEELER NG43

The S-line from Steeler Yachts stands for Space, Style, Speed, Seaworthiness, Safety and .. Superiority !

It is the beautiful NG design, taken to the next level : A beautiful new hull form with the patent-pending Steep High Flared Bow results in higher hull speed at lower diesel consumption. The sharp entry angle of the bow minimises bow wake to an absolute minimum, resulting in less resistance and less spraywater. The high position of the flared bow protects the vessel and his crew from taken water over the bow when in rough seas. The Steeler 43 S-line has the possibility for a twin engine propulsion.