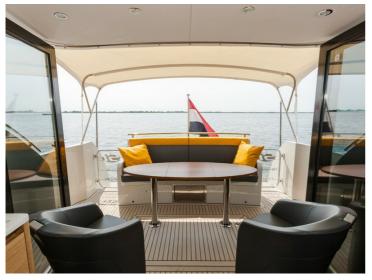

## STEELER NG43

The S-line from Steeler Yachts stands for Space, Style, Speed, Seaworthiness, Safety and .. Superiority !

It is the beautiful NG design, taken to the next level : A beautiful new hull form with the patent-pending Steep High Flared Bow results in higher hull speed at lower diesel consumption. The sharp entry angle of the bow minimises bow wake to an absolute minimum, resulting in less resistance and less spraywater. The high position of the flared bow protects the vessel and his crew from taken water over the bow when in rough seas. The Steeler 43 S-line has the possibility for a twin engine propulsion.