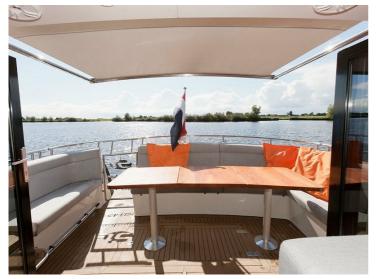

## STEELER NG43

The S-line from Steeler Yachts stands for Space, Style, Speed, Seaworthiness, Safety and .. Superiority !

It is the beautiful NG design, taken to the next level : A beautiful new hull form with the patent-pending Steep High Flared Bow results in higher hull speed at lower diesel consumption. The sharp entry angle of the bow minimises bow wake to an absolute minimum, resulting in less resistance and less spraywater. The high position of the flared bow protects the vessel and his crew from taken water over the bow when in rough seas. The Steeler 43 S-line has the possibility for a twin engine propulsion.