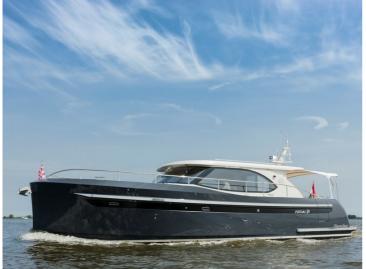

## STEELER NG43

The S-line from Steeler Yachts stands for Space, Style, Speed, Seaworthiness, Safety and .. Superiority !

It is the beautiful NG design, taken to the next level : A beautiful new hull form with the patent-pending Steep High Flared Bow results in higher hull speed at lower diesel consumption. The sharp entry angle of the bow minimises bow wake to an absolute minimum, resulting in less resistance and less spraywater. The high position of the flared bow protects the vessel and his crew from taken water over the bow when in rough seas. The Steeler 43 S-line has the possibility for a twin engine propulsion.