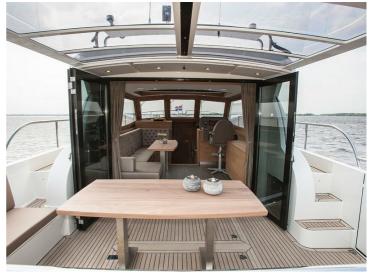

## STEELER NG43

The S-line from Steeler Yachts stands for Space, Style, Speed, Seaworthiness, Safety and .. Superiority !

It is the beautiful NG design, taken to the next level : A beautiful new hull form with the patent-pending Steep High Flared Bow results in higher hull speed at lower diesel consumption. The sharp entry angle of the bow minimises bow wake to an absolute minimum, resulting in less resistance and less spraywater. The high position of the flared bow protects the vessel and his crew from taken water over the bow when in rough seas. The Steeler 43 S-line has the possibility for a twin engine propulsion.