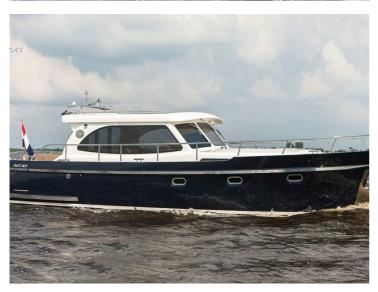

## STEELER NG43

The S-line from Steeler Yachts stands for Space, Style, Speed, Seaworthiness, Safety and .. Superiority !

It is the beautiful NG design, taken to the next level : A beautiful new hull form with the patent-pending Steep High Flared Bow results in higher hull speed at lower diesel consumption. The sharp entry angle of the bow minimises bow wake to an absolute minimum, resulting in less resistance and less spraywater. The high position of the flared bow protects the vessel and his crew from taken water over the bow when in rough seas. The Steeler 43 S-line has the possibility for a twin engine propulsion.