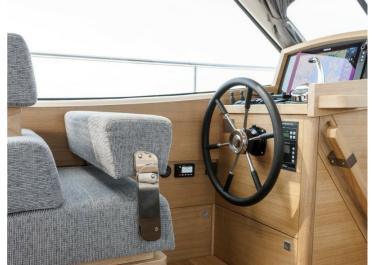

## STEELER NG43

The S-line from Steeler Yachts stands for Space, Style, Speed, Seaworthiness, Safety and .. Superiority !

It is the beautiful NG design, taken to the next level : A beautiful new hull form with the patent-pending Steep High Flared Bow results in higher hull speed at lower diesel consumption. The sharp entry angle of the bow minimises bow wake to an absolute minimum, resulting in less resistance and less spraywater. The high position of the flared bow protects the vessel and his crew from taken water over the bow when in rough seas. The Steeler 43 S-line has the possibility for a twin engine propulsion.