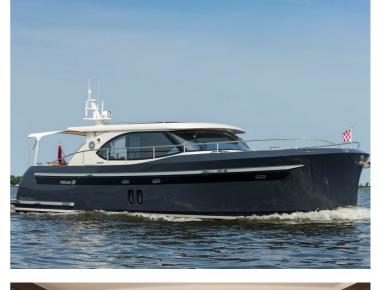

## STEELER NG43

The S-line from Steeler Yachts stands for Space, Style, Speed, Seaworthiness, Safety and .. Superiority !

It is the beautiful NG design, taken to the next level : A beautiful new hull form with the patent-pending Steep High Flared Bow results in higher hull speed at lower diesel consumption. The sharp entry angle of the bow minimises bow wake to an absolute minimum, resulting in less resistance and less spraywater. The high position of the flared bow protects the vessel and his crew from taken water over the bow when in rough seas. The Steeler 43 S-line has the possibility for a twin engine propulsion.