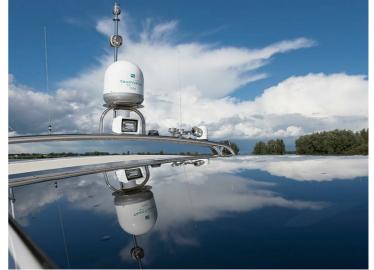

## STEELER NG43

The S-line from Steeler Yachts stands for Space, Style, Speed, Seaworthiness, Safety and .. Superiority !

It is the beautiful NG design, taken to the next level : A beautiful new hull form with the patent-pending Steep High Flared Bow results in higher hull speed at lower diesel consumption. The sharp entry angle of the bow minimises bow wake to an absolute minimum, resulting in less resistance and less spraywater. The high position of the flared bow protects the vessel and his crew from taken water over the bow when in rough seas. The Steeler 43 S-line has the possibility for a twin engine propulsion.