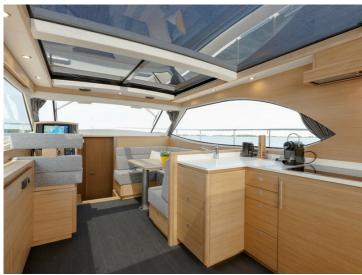

## STEELER NG43

The S-line from Steeler Yachts stands for Space, Style, Speed, Seaworthiness, Safety and .. Superiority !

It is the beautiful NG design, taken to the next level : A beautiful new hull form with the patent-pending Steep High Flared Bow results in higher hull speed at lower diesel consumption. The sharp entry angle of the bow minimises bow wake to an absolute minimum, resulting in less resistance and less spraywater. The high position of the flared bow protects the vessel and his crew from taken water over the bow when in rough seas. The Steeler 43 S-line has the possibility for a twin engine propulsion.