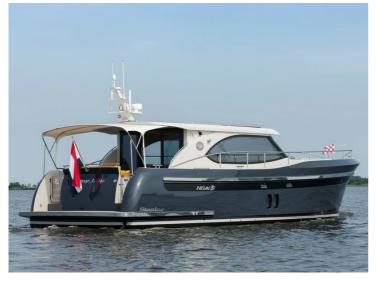

## STEELER NG43

The S-line from Steeler Yachts stands for Space, Style, Speed, Seaworthiness, Safety and .. Superiority !

It is the beautiful NG design, taken to the next level : A beautiful new hull form with the patent-pending Steep High Flared Bow results in higher hull speed at lower diesel consumption. The sharp entry angle of the bow minimises bow wake to an absolute minimum, resulting in less resistance and less spraywater. The high position of the flared bow protects the vessel and his crew from taken water over the bow when in rough seas. The Steeler 43 S-line has the possibility for a twin engine propulsion.