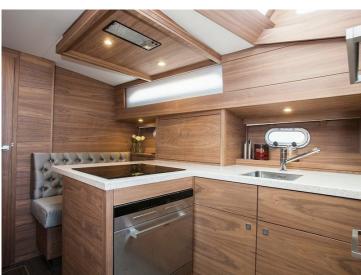

## STEELER NG43

The S-line from Steeler Yachts stands for Space, Style, Speed, Seaworthiness, Safety and .. Superiority !

It is the beautiful NG design, taken to the next level : A beautiful new hull form with the patent-pending Steep High Flared Bow results in higher hull speed at lower diesel consumption. The sharp entry angle of the bow minimises bow wake to an absolute minimum, resulting in less resistance and less spraywater. The high position of the flared bow protects the vessel and his crew from taken water over the bow when in rough seas. The Steeler 43 S-line has the possibility for a twin engine propulsion.