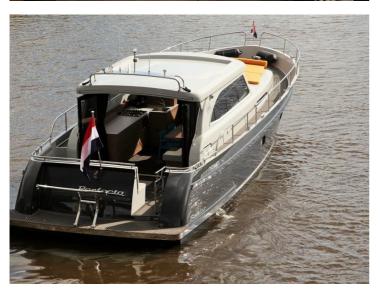

## STEELER NG43

The S-line from Steeler Yachts stands for Space, Style, Speed, Seaworthiness, Safety and .. Superiority !

It is the beautiful NG design, taken to the next level : A beautiful new hull form with the patent-pending Steep High Flared Bow results in higher hull speed at lower diesel consumption. The sharp entry angle of the bow minimises bow wake to an absolute minimum, resulting in less resistance and less spraywater. The high position of the flared bow protects the vessel and his crew from taken water over the bow when in rough seas. The Steeler 43 S-line has the possibility for a twin engine propulsion.