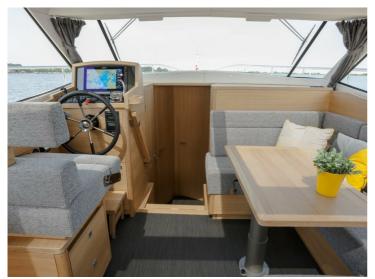

## STEELER NG43

The S-line from Steeler Yachts stands for Space, Style, Speed, Seaworthiness, Safety and .. Superiority !

It is the beautiful NG design, taken to the next level : A beautiful new hull form with the patent-pending Steep High Flared Bow results in higher hull speed at lower diesel consumption. The sharp entry angle of the bow minimises bow wake to an absolute minimum, resulting in less resistance and less spraywater. The high position of the flared bow protects the vessel and his crew from taken water over the bow when in rough seas. The Steeler 43 S-line has the possibility for a twin engine propulsion.