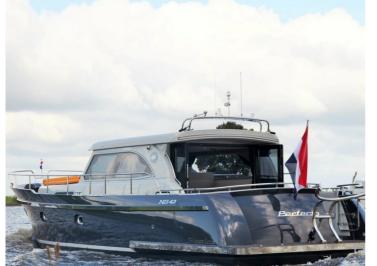

## STEELER NG43

The S-line from Steeler Yachts stands for Space, Style, Speed, Seaworthiness, Safety and .. Superiority !

It is the beautiful NG design, taken to the next level : A beautiful new hull form with the patent-pending Steep High Flared Bow results in higher hull speed at lower diesel consumption. The sharp entry angle of the bow minimises bow wake to an absolute minimum, resulting in less resistance and less spraywater. The high position of the flared bow protects the vessel and his crew from taken water over the bow when in rough seas. The Steeler 43 S-line has the possibility for a twin engine propulsion.