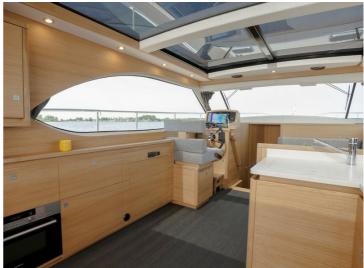

## STEELER NG43

The S-line from Steeler Yachts stands for Space, Style, Speed, Seaworthiness, Safety and .. Superiority !

It is the beautiful NG design, taken to the next level : A beautiful new hull form with the patent-pending Steep High Flared Bow results in higher hull speed at lower diesel consumption. The sharp entry angle of the bow minimises bow wake to an absolute minimum, resulting in less resistance and less spraywater. The high position of the flared bow protects the vessel and his crew from taken water over the bow when in rough seas. The Steeler 43 S-line has the possibility for a twin engine propulsion.