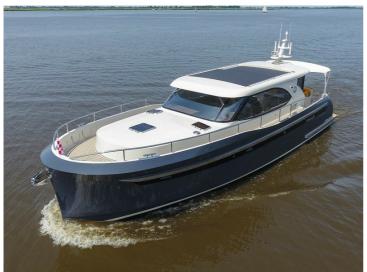

## STEELER NG43

The S-line from Steeler Yachts stands for Space, Style, Speed, Seaworthiness, Safety and .. Superiority !

It is the beautiful NG design, taken to the next level : A beautiful new hull form with the patent-pending Steep High Flared Bow results in higher hull speed at lower diesel consumption. The sharp entry angle of the bow minimises bow wake to an absolute minimum, resulting in less resistance and less spraywater. The high position of the flared bow protects the vessel and his crew from taken water over the bow when in rough seas. The Steeler 43 S-line has the possibility for a twin engine propulsion.