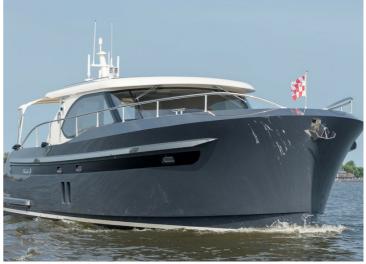

## STEELER NG43

The S-line from Steeler Yachts stands for Space, Style, Speed, Seaworthiness, Safety and .. Superiority !

It is the beautiful NG design, taken to the next level : A beautiful new hull form with the patent-pending Steep High Flared Bow results in higher hull speed at lower diesel consumption. The sharp entry angle of the bow minimises bow wake to an absolute minimum, resulting in less resistance and less spraywater. The high position of the flared bow protects the vessel and his crew from taken water over the bow when in rough seas. The Steeler 43 S-line has the possibility for a twin engine propulsion.