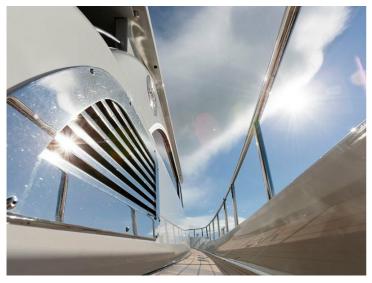

## STEELER NG43

The S-line from Steeler Yachts stands for Space, Style, Speed, Seaworthiness, Safety and .. Superiority !

It is the beautiful NG design, taken to the next level : A beautiful new hull form with the patent-pending Steep High Flared Bow results in higher hull speed at lower diesel consumption. The sharp entry angle of the bow minimises bow wake to an absolute minimum, resulting in less resistance and less spraywater. The high position of the flared bow protects the vessel and his crew from taken water over the bow when in rough seas. The Steeler 43 S-line has the possibility for a twin engine propulsion.