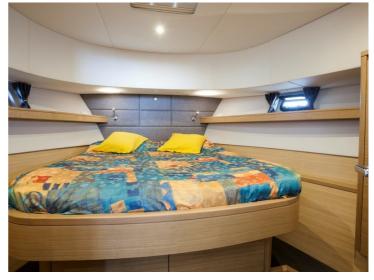

## STEELER NG43

The S-line from Steeler Yachts stands for Space, Style, Speed, Seaworthiness, Safety and .. Superiority !

It is the beautiful NG design, taken to the next level : A beautiful new hull form with the patent-pending Steep High Flared Bow results in higher hull speed at lower diesel consumption. The sharp entry angle of the bow minimises bow wake to an absolute minimum, resulting in less resistance and less spraywater. The high position of the flared bow protects the vessel and his crew from taken water over the bow when in rough seas. The Steeler 43 S-line has the possibility for a twin engine propulsion.