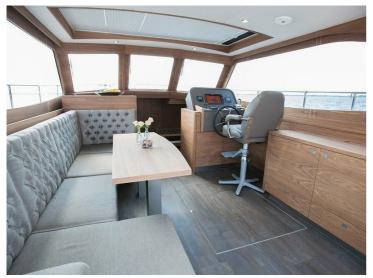

## STEELER NG43

The S-line from Steeler Yachts stands for Space, Style, Speed, Seaworthiness, Safety and .. Superiority !

It is the beautiful NG design, taken to the next level : A beautiful new hull form with the patent-pending Steep High Flared Bow results in higher hull speed at lower diesel consumption. The sharp entry angle of the bow minimises bow wake to an absolute minimum, resulting in less resistance and less spraywater. The high position of the flared bow protects the vessel and his crew from taken water over the bow when in rough seas. The Steeler 43 S-line has the possibility for a twin engine propulsion.