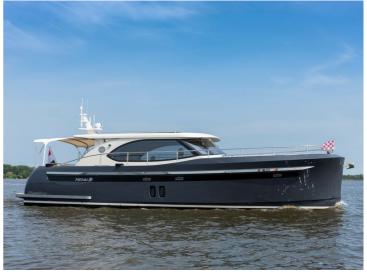

## STEELER NG43

The S-line from Steeler Yachts stands for Space, Style, Speed, Seaworthiness, Safety and .. Superiority !

It is the beautiful NG design, taken to the next level : A beautiful new hull form with the patent-pending Steep High Flared Bow results in higher hull speed at lower diesel consumption. The sharp entry angle of the bow minimises bow wake to an absolute minimum, resulting in less resistance and less spraywater. The high position of the flared bow protects the vessel and his crew from taken water over the bow when in rough seas. The Steeler 43 S-line has the possibility for a twin engine propulsion.