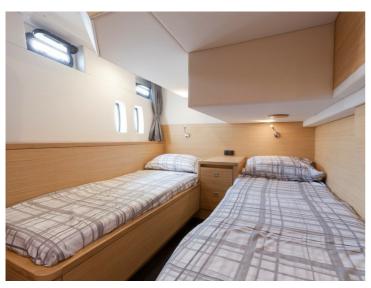

## STEELER NG43

The S-line from Steeler Yachts stands for Space, Style, Speed, Seaworthiness, Safety and .. Superiority !

It is the beautiful NG design, taken to the next level : A beautiful new hull form with the patent-pending Steep High Flared Bow results in higher hull speed at lower diesel consumption. The sharp entry angle of the bow minimises bow wake to an absolute minimum, resulting in less resistance and less spraywater. The high position of the flared bow protects the vessel and his crew from taken water over the bow when in rough seas. The Steeler 43 S-line has the possibility for a twin engine propulsion.