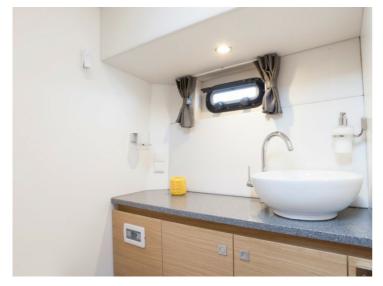

## STEELER NG43

The S-line from Steeler Yachts stands for Space, Style, Speed, Seaworthiness, Safety and .. Superiority !

It is the beautiful NG design, taken to the next level : A beautiful new hull form with the patent-pending Steep High Flared Bow results in higher hull speed at lower diesel consumption. The sharp entry angle of the bow minimises bow wake to an absolute minimum, resulting in less resistance and less spraywater. The high position of the flared bow protects the vessel and his crew from taken water over the bow when in rough seas. The Steeler 43 S-line has the possibility for a twin engine propulsion.