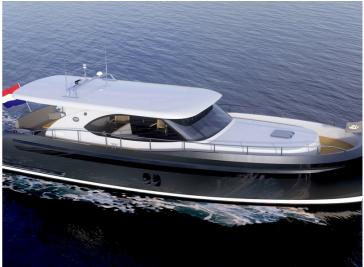

## STEELER NG43

The S-line from Steeler Yachts stands for Space, Style, Speed, Seaworthiness, Safety and .. Superiority !

It is the beautiful NG design, taken to the next level : A beautiful new hull form with the patent-pending Steep High Flared Bow results in higher hull speed at lower diesel consumption. The sharp entry angle of the bow minimises bow wake to an absolute minimum, resulting in less resistance and less spraywater. The high position of the flared bow protects the vessel and his crew from taken water over the bow when in rough seas. The Steeler 43 S-line has the possibility for a twin engine propulsion.