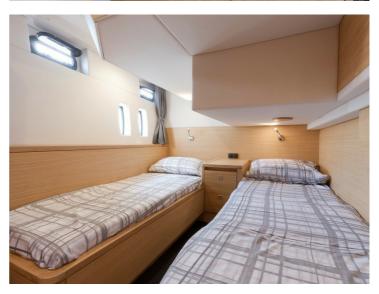

## **Steeler NG41**

S

The S-line from Steeler Yachts stands for Space, Style, Speed, Seaworthiness, Safety and .. Superiority!

It is the beautiful NG design, taken to the next level: A beautiful new hull form with the patent-pending Steep High Flared Bow results in higher hull speed at lower diesel consumption. The sharp entry angle of the bow minimises bow wake to an absolute minimum, resulting in less resistance and less spraywater. The high position of the flared bow protects the vessel and his crew from taken water over the bow when in rough seas. Cockpit and the wheelhouse have a combined length of 7.40 meter, which offers an enormous single level entertainment area. The NG41 S can be laid out with twin or triple bedrooms.