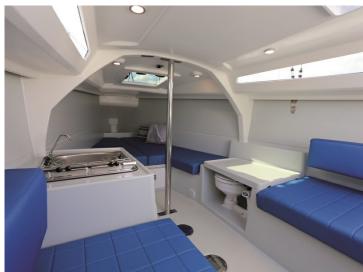

The POINTER is made for ultimate sailing pleasure with the entire family.

The stylish design comes -besides a striking sailing performance- with an easy to use layout and comfort. During the design process special attention was drawn to the needs of modern sailors: It all culminates in the POINTER. Comfortable and elegant with almost no limits.