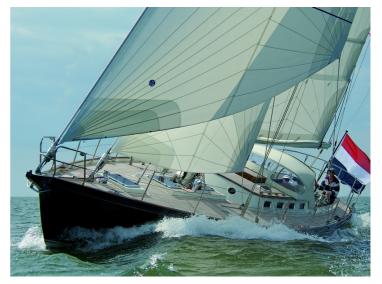

### Seaworthy and sporting in the extreme

The HUTTING 50 offers unlimited potential. It's not for nothing that the construction of the yacht provides the basis for extreme sailing in polar regions. The HUTTING 50 is built for extreme seaworthiness – but with zero concessions to the sporting angle. And – as it should be with a cruiser – the Hutting 50 boasts a very substantial area of sail.

#### High level of course stability

The HUTTING 50 is designed by Dick Koopmans. Typical here are the timeless lines of the S-frame hull. Like the successful HUTTING 40 the yacht can also be supplied as a centreboard with a draught of 145 to 300 cm. Thanks to the well thought-out design the HUTTING 50 steers excellently with a high level of course stability and a minimum of pitching.