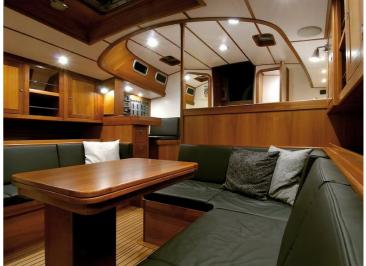

### Tops in space and comfort

Selecting the HUTTING 50 means selecting a thoroughbred with no flashy gimmicks. The area below deck is spacious and comfortable – just what you need on long-haul trips, The semi-custom built HUTTING 50 is equipped with a splendidly finished interior. And, as with all Hutting-yachts – your preferences and demands are what guide us.