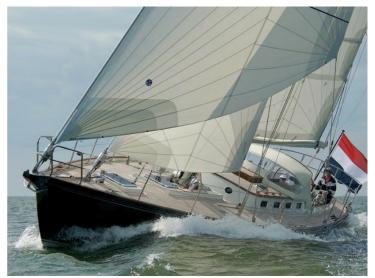

### Seaworthy and sporting in the extreme

The HUTTING 50 offers unlimited potential. It's not for nothing that the construction of the yacht provides the basis for extreme sailing in polar regions. The HUTTING 50 is built for extreme seaworthiness – but with zero concessions to the sporting angle. And – as it should be with a cruiser – the Hutting 50 boasts a very substantial area of sail.

#### High level of course stability

The HUTTING 50 is designed by Dick Koopmans. Typical here are the timeless lines of the S-frame hull. Like the successful HUTTING 40 the yacht can also be supplied as a centreboard with a draught of 145 to 300 cm. Thanks to the well thought-out design the HUTTING 50 steers excellently with a high level of course stability and a minimum of pitching.