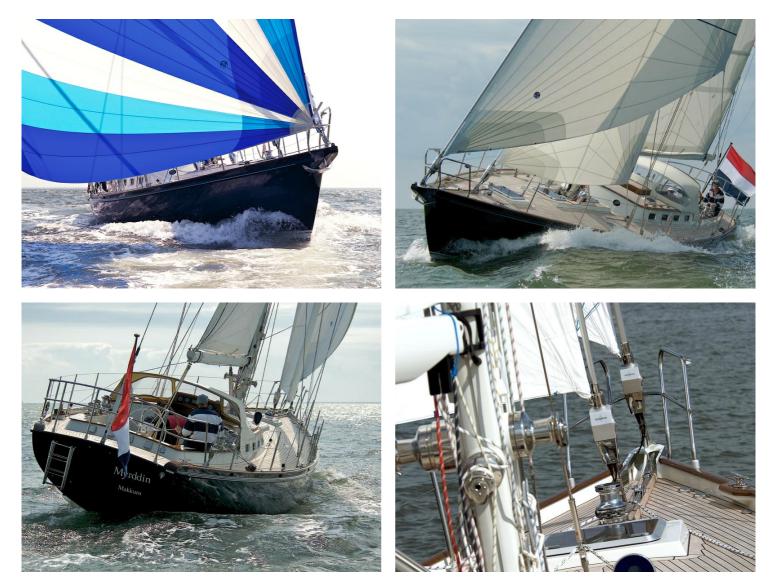

Hutting 50

Speed, reliability, functionality.

### Seaworthy and sporting in the extreme

The HUTTING 50 offers unlimited potential. It's not for nothing that the construction of the yacht provides the basis for extreme sailing in polar regions. The HUTTING 50 is built for extreme seaworthiness – but with zero concessions to the sporting angle. And – as it should be with a cruiser – the Hutting 50 boasts a very substantial area of sail.

#### High level of course stability

The HUTTING 50 is designed by Dick Koopmans. Typical here are the timeless lines of the S-frame hull. Like the successful HUTTING 40 the yacht can also be supplied as a centreboard with a draught of 145 to 300 cm. Thanks to the well thought-out design the HUTTING 50 steers excellently with a high level of course stability and a minimum of pitching.

### Tops in space and comfort

Selecting the HUTTING 50 means selecting a thoroughbred with no flashy gimmicks. The area below deck is spacious and comfortable – just what you need on long-haul trips, The semi-custom built HUTTING 50 is equipped with a splendidly finished interior. And, as with all Hutting-yachts – your preferences and demands are what guide us.