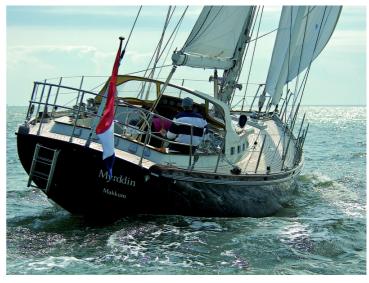

### Seaworthy and sporting in the extreme

The HUTTING 50 offers unlimited potential. It's not for nothing that the construction of the yacht provides the basis for extreme sailing in polar regions. The HUTTING 50 is built for extreme seaworthiness – but with zero concessions to the sporting angle. And – as it should be with a cruiser – the Hutting 50 boasts a very substantial area of sail.

### Tops in space and comfort

Selecting the HUTTING 50 means selecting a thoroughbred with no flashy gimmicks. The area below deck is spacious and comfortable – just what you need on long-haul trips, The semi-custom built HUTTING 50 is equipped with a splendidly finished interior. And, as with all Hutting-yachts – your preferences and demands are what guide us.