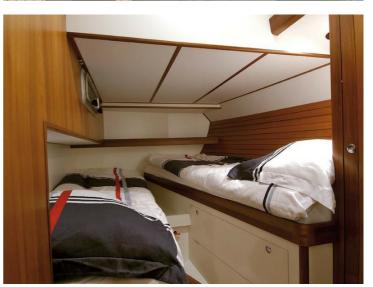

### Tops in space and comfort

Selecting the HUTTING 50 means selecting a thoroughbred with no flashy gimmicks. The area below deck is spacious and comfortable – just what you need on long-haul trips, The semi-custom built HUTTING 50 is equipped with a splendidly finished interior. And, as with all Hutting-yachts – your preferences and demands are what guide us.

## **Hutting Yachts**

De Stienplaat 3 8754 HE Makkum The Netherlands

Contact Mr. Tjerk Hutting

Phone +31 515232023 Fax info@hutting.nl http://www.hutting-yachts.com TYPE: Finkeel - centre board - S-spantCONSTRUCTION: AluminiumMAIN DIMENSIONS: Ca. 15m x 4,25mSpecificationsDEEP DRAFT: Centreboard: 1,50 m / Keel: 1,80 mDISPLACEMENT: 20,76 m³BALLAST: LeadMATERIAL DECKHOUSE:Price rangeArrayCategorySailing yachtsSlaapplaatsen2 + 2 + 2