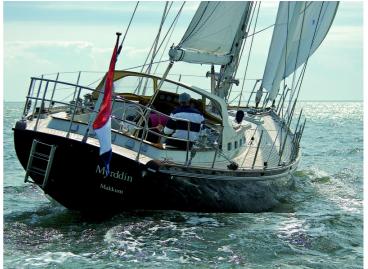

### Seaworthy and sporting in the extreme

The HUTTING 50 offers unlimited potential. It's not for nothing that the construction of the yacht provides the basis for extreme sailing in polar regions. The HUTTING 50 is built for extreme seaworthiness – but with zero concessions to the sporting angle. And – as it should be with a cruiser – the Hutting 50 boasts a very substantial area of sail.

#### High level of course stability

The HUTTING 50 is designed by Dick Koopmans. Typical here are the timeless lines of the S-frame hull. Like the successful HUTTING 40 the yacht can also be supplied as a centreboard with a draught of 145 to 300 cm. Thanks to the well thought-out design the HUTTING 50 steers excellently with a high level of course stability and a minimum of pitching.