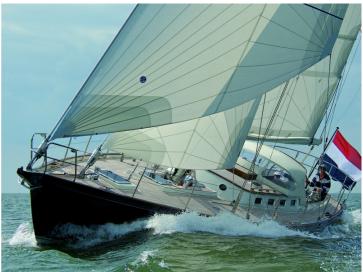

### Seaworthy and sporting in the extreme

The HUTTING 50 offers unlimited potential. It's not for nothing that the construction of the yacht provides the basis for extreme sailing in polar regions. The HUTTING 50 is built for extreme seaworthiness – but with zero concessions to the sporting angle. And – as it should be with a cruiser – the Hutting 50 boasts a very substantial area of sail.

#### High level of course stability

The HUTTING 50 is designed by Dick Koopmans. Typical here are the timeless lines of the S-frame hull. Like the successful HUTTING 40 the yacht can also be supplied as a centreboard with a draught of 145 to 300 cm. Thanks to the well thought-out design the HUTTING 50 steers excellently with a high level of course stability and a minimum of pitching.