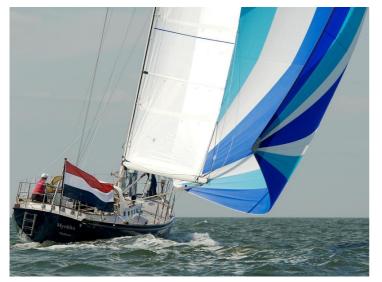

### Seaworthy and sporting in the extreme

The HUTTING 50 offers unlimited potential. It's not for nothing that the construction of the yacht provides the basis for extreme sailing in polar regions. The HUTTING 50 is built for extreme seaworthiness – but with zero concessions to the sporting angle. And – as it should be with a cruiser – the Hutting 50 boasts a very substantial area of sail.