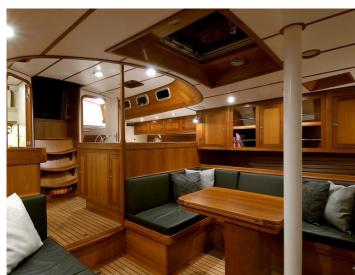

### Tops in space and comfort

Selecting the HUTTING 50 means selecting a thoroughbred with no flashy gimmicks. The area below deck is spacious and comfortable – just what you need on long-haul trips, The semi-custom built HUTTING 50 is equipped with a splendidly finished interior. And, as with all Hutting-yachts – your preferences and demands are what guide us.