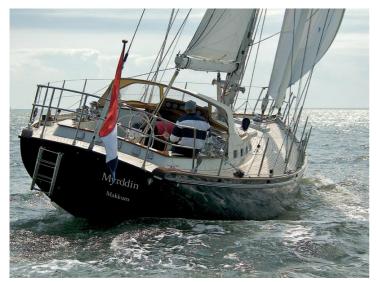

### Seaworthy and sporting in the extreme

The HUTTING 50 offers unlimited potential. It's not for nothing that the construction of the yacht provides the basis for extreme sailing in polar regions. The HUTTING 50 is built for extreme seaworthiness – but with zero concessions to the sporting angle. And – as it should be with a cruiser – the Hutting 50 boasts a very substantial area of sail.

#### High level of course stability

The HUTTING 50 is designed by Dick Koopmans. Typical here are the timeless lines of the S-frame hull. Like the successful HUTTING 40 the yacht can also be supplied as a centreboard with a draught of 145 to 300 cm. Thanks to the well thought-out design the HUTTING 50 steers excellently with a high level of course stability and a minimum of pitching.