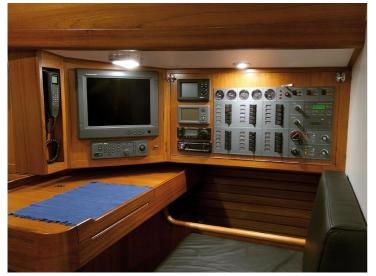

### Tops in space and comfort

Selecting the HUTTING 50 means selecting a thoroughbred with no flashy gimmicks. The area below deck is spacious and comfortable – just what you need on long-haul trips, The semi-custom built HUTTING 50 is equipped with a splendidly finished interior. And, as with all Hutting-yachts – your preferences and demands are what guide us.