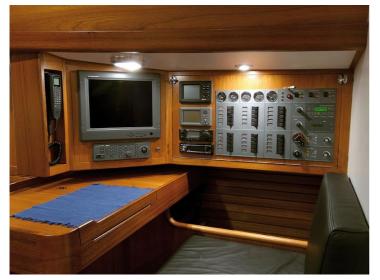

### Tops in space and comfort

Selecting the HUTTING 50 means selecting a thoroughbred with no flashy gimmicks. The area below deck is spacious and comfortable – just what you need on long-haul trips, The semi-custom built HUTTING 50 is equipped with a splendidly finished interior. And, as with all Hutting-yachts – your preferences and demands are what guide us.