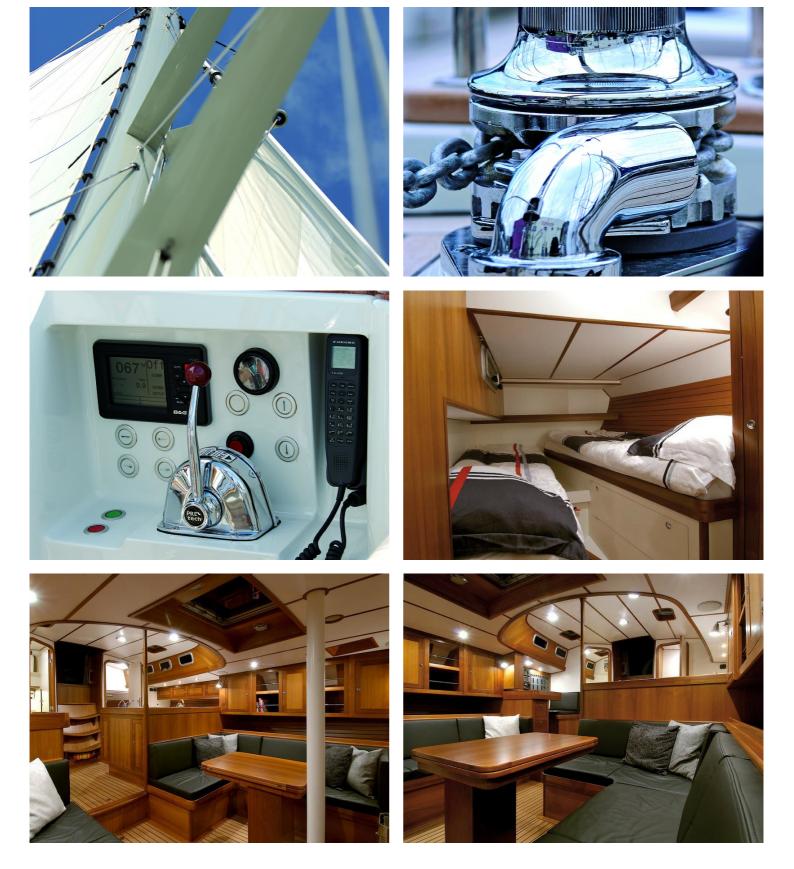

### Seaworthy and sporting in the extreme

The HUTTING 50 offers unlimited potential. It's not for nothing that the construction of the yacht provides the basis for extreme sailing in polar regions. The HUTTING 50 is built for extreme seaworthiness – but with zero concessions to the sporting angle. And – as it should be with a cruiser – the Hutting 50 boasts a very substantial area of sail.

#### High level of course stability

The HUTTING 50 is designed by Dick Koopmans. Typical here are the timeless lines of the S-frame hull. Like the successful HUTTING 40 the yacht can also be supplied as a centreboard with a draught of 145 to 300 cm. Thanks to the well thought-out design the HUTTING 50 steers excellently with a high level of course stability and a minimum of pitching.