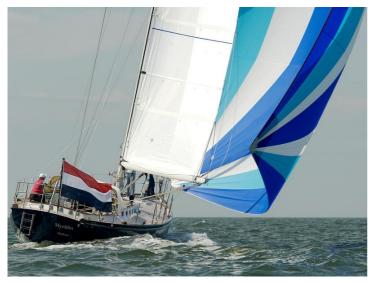

### Seaworthy and sporting in the extreme

The HUTTING 50 offers unlimited potential. It's not for nothing that the construction of the yacht provides the basis for extreme sailing in polar regions. The HUTTING 50 is built for extreme seaworthiness – but with zero concessions to the sporting angle. And – as it should be with a cruiser – the Hutting 50 boasts a very substantial area of sail.

#### High level of course stability

The HUTTING 50 is designed by Dick Koopmans. Typical here are the timeless lines of the S-frame hull. Like the successful HUTTING 40 the yacht can also be supplied as a centreboard with a draught of 145 to 300 cm. Thanks to the well thought-out design the HUTTING 50 steers excellently with a high level of course stability and a minimum of pitching.