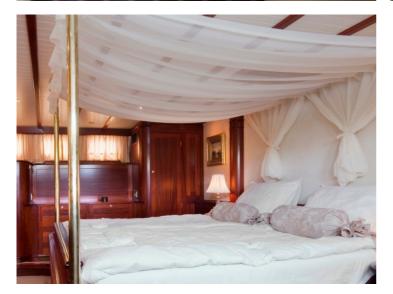

## Beauty and brains

The largest model in the current DELFINO Trawler Yacht series is the rugged yet traditionally elegant DELFINO 90.

This 28m trawler has four decks, including a captain's quarters with a private bathroom, a gym, a sun deck and sunbeds. The three other cabins, all equipped with private bathrooms and toilets, provide luxurious lodgings for up to six voyagers.

There are also crew's quarters which accommodate four crewmen and include a galley kitchen, living area and bathroom facilities. In the event that the helmsman and his first mate are required to sail through the night, the wheel house is equipped with a sizeable sofa bed and bathroom and toilet facilities. Furthermore, passengers have access to three sun decks.