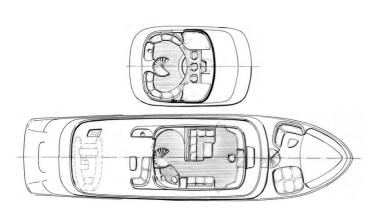

## Beauty and brains

The largest model in the current DELFINO Trawler Yacht series is the rugged yet traditionally elegant DELFINO 90.

This 28m trawler has four decks, including a captain's quarters with a private bathroom, a gym, a sun deck and sunbeds. The three other cabins, all equipped with private bathrooms and toilets, provide luxurious lodgings for up to six voyagers.

There are also crew's quarters which accommodate four crewmen and include a galley kitchen, living area and bathroom facilities. In the event that the helmsman and his first mate are required to sail through the night, the wheel house is equipped with a sizeable sofa bed and bathroom and toilet facilities. Furthermore, passengers have access to three sun decks.