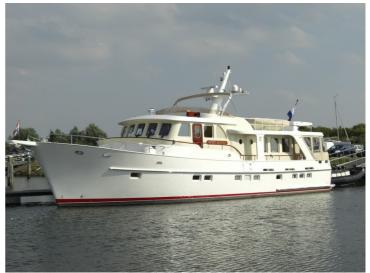

## Beauty and brains

The largest model in the current DELFINO Trawler Yacht series is the rugged yet traditionally elegant DELFINO 90.

This 28m trawler has four decks, including a captain's quarters with a private bathroom, a gym, a sun deck and sunbeds. The three other cabins, all equipped with private bathrooms and toilets, provide luxurious lodgings for up to six voyagers.

There are also crew's quarters which accommodate four crewmen and include a galley kitchen, living area and bathroom facilities. In the event that the helmsman and his first mate are required to sail through the night, the wheel house is equipped with a sizeable sofa bed and bathroom and toilet facilities. Furthermore, passengers have access to three sun decks.