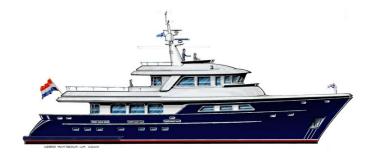

## Beauty and brains

The largest model in the current DELFINO Trawler Yacht series is the rugged yet traditionally elegant DELFINO 90.

This 28m trawler has four decks, including a captain's quarters with a private bathroom, a gym, a sun deck and sunbeds. The three other cabins, all equipped with private bathrooms and toilets, provide luxurious lodgings for up to six voyagers.

There are also crew's quarters which accommodate four crewmen and include a galley kitchen, living area and bathroom facilities. In the event that the helmsman and his first mate are required to sail through the night, the wheel house is equipped with a sizeable sofa bed and bathroom and toilet facilities. Furthermore, passengers have access to three sun decks.