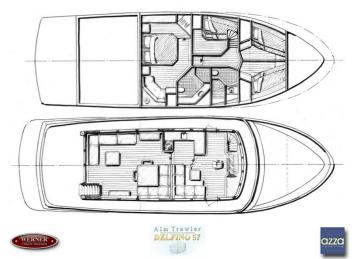

## Beauty and brains

The largest model in the current DELFINO Trawler Yacht series is the rugged yet traditionally elegant DELFINO 90.

This 28m trawler has four decks, including a captain's quarters with a private bathroom, a gym, a sun deck and sunbeds. The three other cabins, all equipped with private bathrooms and toilets, provide luxurious lodgings for up to six voyagers.

There are also crew's quarters which accommodate four crewmen and include a galley kitchen, living area and bathroom facilities. In the event that the helmsman and his first mate are required to sail through the night, the wheel house is equipped with a sizeable sofa bed and bathroom and toilet facilities. Furthermore, passengers have access to three sun decks.