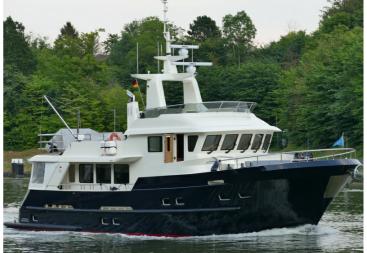

## Beauty and brains

The largest model in the current DELFINO Trawler Yacht series is the rugged yet traditionally elegant DELFINO 90.

This 28m trawler has four decks, including a captain's quarters with a private bathroom, a gym, a sun deck and sunbeds. The three other cabins, all equipped with private bathrooms and toilets, provide luxurious lodgings for up to six voyagers.