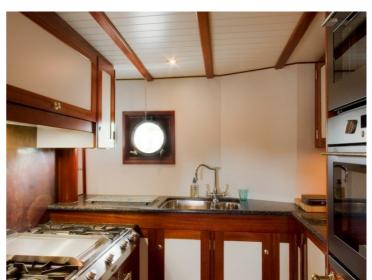

## Beauty and brains

The largest model in the current DELFINO Trawler Yacht series is the rugged yet traditionally elegant DELFINO 90.

This 28m trawler has four decks, including a captain's quarters with a private bathroom, a gym, a sun deck and sunbeds. The three other cabins, all equipped with private bathrooms and toilets, provide luxurious lodgings for up to six voyagers.

There are also crew's quarters which accommodate four crewmen and include a galley kitchen, living area and bathroom facilities. In the event that the helmsman and his first mate are required to sail through the night, the wheel house is equipped with a sizeable sofa bed and bathroom and toilet facilities. Furthermore, passengers have access to three sun decks.