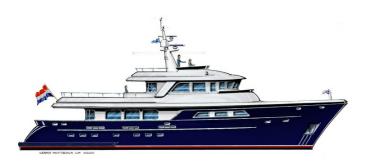

## Beauty and brains

The largest model in the current DELFINO Trawler Yacht series is the rugged yet traditionally elegant DELFINO 90.

This 28m trawler has four decks, including a captain's quarters with a private bathroom, a gym, a sun deck and sunbeds. The three other cabins, all equipped with private bathrooms and toilets, provide luxurious lodgings for up to six voyagers.

There are also crew's quarters which accommodate four crewmen and include a galley kitchen, living area and bathroom facilities. In the event that the helmsman and his first mate are required to sail through the night, the wheel house is equipped with a sizeable sofa bed and bathroom and toilet facilities. Furthermore, passengers have access to three sun decks.