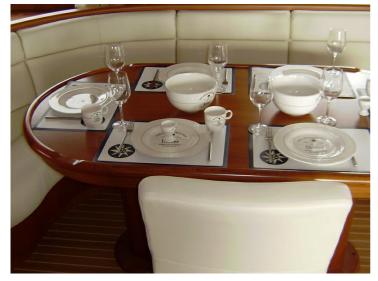

## Beauty and brains

The largest model in the current DELFINO Trawler Yacht series is the rugged yet traditionally elegant DELFINO 90.

This 28m trawler has four decks, including a captain's quarters with a private bathroom, a gym, a sun deck and sunbeds. The three other cabins, all equipped with private bathrooms and toilets, provide luxurious lodgings for up to six voyagers.

There are also crew's quarters which accommodate four crewmen and include a galley kitchen, living area and bathroom facilities. In the event that the helmsman and his first mate are required to sail through the night, the wheel house is equipped with a sizeable sofa bed and bathroom and toilet facilities. Furthermore, passengers have access to three sun decks.