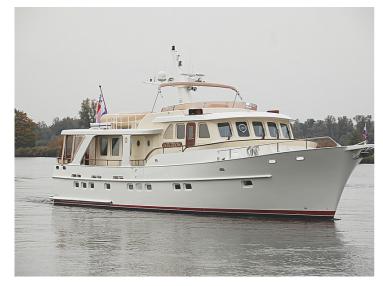

## Beauty and brains

The largest model in the current DELFINO Trawler Yacht series is the rugged yet traditionally elegant DELFINO 90.

This 28m trawler has four decks, including a captain's quarters with a private bathroom, a gym, a sun deck and sunbeds. The three other cabins, all equipped with private bathrooms and toilets, provide luxurious lodgings for up to six voyagers.