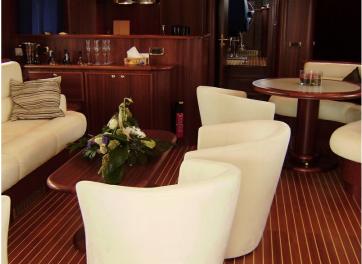

## Beauty and brains

The largest model in the current DELFINO Trawler Yacht series is the rugged yet traditionally elegant DELFINO 90.

This 28m trawler has four decks, including a captain's quarters with a private bathroom, a gym, a sun deck and sunbeds. The three other cabins, all equipped with private bathrooms and toilets, provide luxurious lodgings for up to six voyagers.

There are also crew's quarters which accommodate four crewmen and include a galley kitchen, living area and bathroom facilities. In the event that the helmsman and his first mate are required to sail through the night, the wheel house is equipped with a sizeable sofa bed and bathroom and toilet facilities. Furthermore, passengers have access to three sun decks.