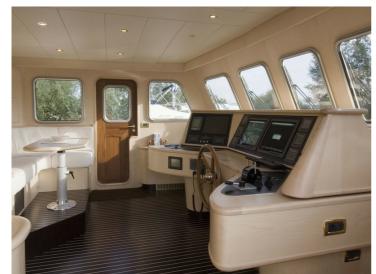

There are also crew's quarters which accommodate four crewmen and include a galley kitchen, living area and bathroom facilities. In the event that the helmsman and his first mate are required to sail through the night, the wheel house is equipped with a sizeable sofa bed and bathroom and toilet facilities. Furthermore, passengers have access to three sun decks.