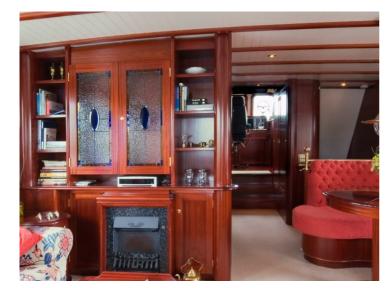

## Beauty and brains

The largest model in the current DELFINO Trawler Yacht series is the rugged yet traditionally elegant DELFINO 90.

This 28m trawler has four decks, including a captain's quarters with a private bathroom, a gym, a sun deck and sunbeds. The three other cabins, all equipped with private bathrooms and toilets, provide luxurious lodgings for up to six voyagers.