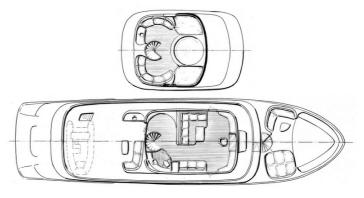

## Beauty and brains

The largest model in the current DELFINO Trawler Yacht series is the rugged yet traditionally elegant DELFINO 90.

This 28m trawler has four decks, including a captain's quarters with a private bathroom, a gym, a sun deck and sunbeds. The three other cabins, all equipped with private bathrooms and toilets, provide luxurious lodgings for up to six voyagers.

There are also crew's quarters which accommodate four crewmen and include a galley kitchen, living area and bathroom facilities. In the event that the helmsman and his first mate are required to sail through the night, the wheel house is equipped with a sizeable sofa bed and bathroom and toilet facilities. Furthermore, passengers have access to three sun decks.