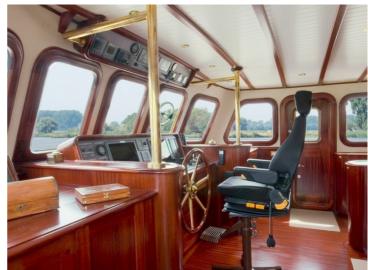

There are also crew's quarters which accommodate four crewmen and include a galley kitchen, living area and bathroom facilities. In the event that the helmsman and his first mate are required to sail through the night, the wheel house is equipped with a sizeable sofa bed and bathroom and toilet facilities. Furthermore, passengers have access to three sun decks.