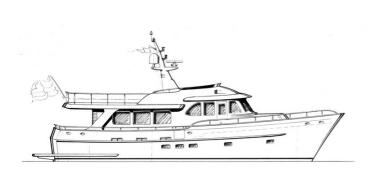

## Beauty and brains

The largest model in the current DELFINO Trawler Yacht series is the rugged yet traditionally elegant DELFINO 90.

This 28m trawler has four decks, including a captain's quarters with a private bathroom, a gym, a sun deck and sunbeds. The three other cabins, all equipped with private bathrooms and toilets, provide luxurious lodgings for up to six voyagers.

There are also crew's quarters which accommodate four crewmen and include a galley kitchen, living area and bathroom facilities. In the event that the helmsman and his first mate are required to sail through the night, the wheel house is equipped with a sizeable sofa bed and bathroom and toilet facilities. Furthermore, passengers have access to three sun decks.