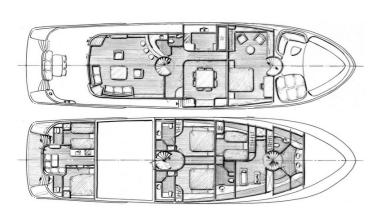

## Beauty and brains

The largest model in the current DELFINO Trawler Yacht series is the rugged yet traditionally elegant DELFINO 90.

This 28m trawler has four decks, including a captain's quarters with a private bathroom, a gym, a sun deck and sunbeds. The three other cabins, all equipped with private bathrooms and toilets, provide luxurious lodgings for up to six voyagers.

There are also crew's quarters which accommodate four crewmen and include a galley kitchen, living area and bathroom facilities. In the event that the helmsman and his first mate are required to sail through the night, the wheel house is equipped with a sizeable sofa bed and bathroom and toilet facilities. Furthermore, passengers have access to three sun decks.