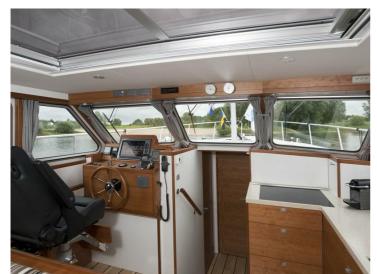

## Citation 13.50

Citation 13.50 is a classically multi-chine stern cutter with open cockpit, built using the latest techniques and the highest quality. The ship is characterized by its attractive flared bow and beautiful lines. The interior is finished with high quality and modern materials and designed by Arnold de Ruyter AR Design. The standard specifications are very comprehensive. A fully complete ship with low air draft and a CE-B certification guarantee a large sailing area and long journeys with comfort.