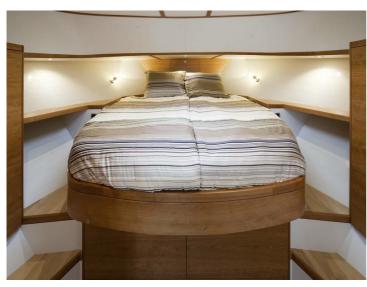

## Citation 13.50

Citation 13.50 is a classically multi-chine stern cutter with open cockpit, built using the latest techniques and the highest quality. The ship is characterized by its attractive flared bow and beautiful lines. The interior is finished with high quality and modern materials and designed by Arnold de Ruyter AR Design. The standard specifications are very comprehensive. A fully complete ship with low air draft and a CE-B certification guarantee a large sailing area and long journeys with comfort.