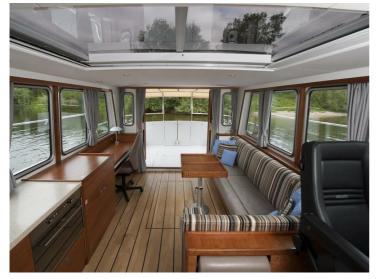

## Citation 13.50

Citation 13.50 is a classically multi-chine stern cutter with open cockpit, built using the latest techniques and the highest quality. The ship is characterized by its attractive flared bow and beautiful lines. The interior is finished with high quality and modern materials and designed by Arnold de Ruyter AR Design. The standard specifications are very comprehensive. A fully complete ship with low air draft and a CE-B certification guarantee a large sailing area and long journeys with comfort.