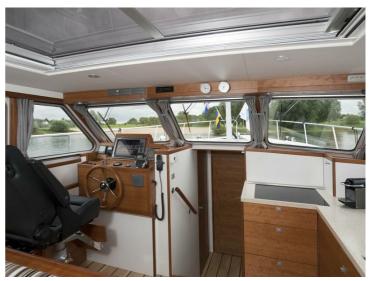

## Citation 13.50

Citation 13.50 is a classically multi-chine stern cutter with open cockpit, built using the latest techniques and the highest quality. The ship is characterized by its attractive flared bow and beautiful lines. The interior is finished with high quality and modern materials and designed by Arnold de Ruyter AR Design. The standard specifications are very comprehensive. A fully complete ship with low air draft and a CE-B certification guarantee a large sailing area and long journeys with comfort.