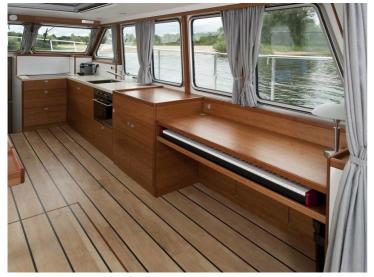

## Citation 13.50

Citation 13.50 is a classically multi-chine stern cutter with open cockpit, built using the latest techniques and the highest quality. The ship is characterized by its attractive flared bow and beautiful lines. The interior is finished with high quality and modern materials and designed by Arnold de Ruyter AR Design. The standard specifications are very comprehensive. A fully complete ship with low air draft and a CE-B certification guarantee a large sailing area and long journeys with comfort.