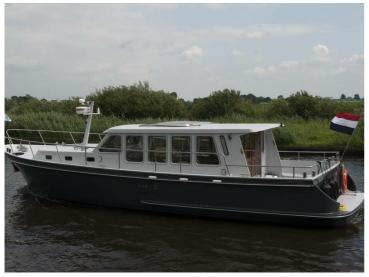

## Citation 13.50

Citation 13.50 is a classically multi-chine stern cutter with open cockpit, built using the latest techniques and the highest quality. The ship is characterized by its attractive flared bow and beautiful lines. The interior is finished with high quality and modern materials and designed by Arnold de Ruyter AR Design. The standard specifications are very comprehensive. A fully complete ship with low air draft and a CE-B certification guarantee a large sailing area and long journeys with comfort.