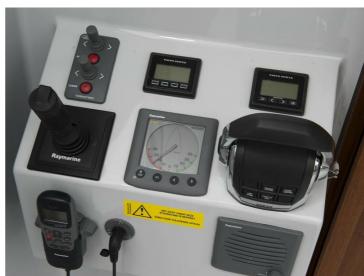

## Citation 13.50

Citation 13.50 is a classically multi-chine stern cutter with open cockpit, built using the latest techniques and the highest quality. The ship is characterized by its attractive flared bow and beautiful lines. The interior is finished with high quality and modern materials and designed by Arnold de Ruyter AR Design. The standard specifications are very comprehensive. A fully complete ship with low air draft and a CE-B certification guarantee a large sailing area and long journeys with comfort.