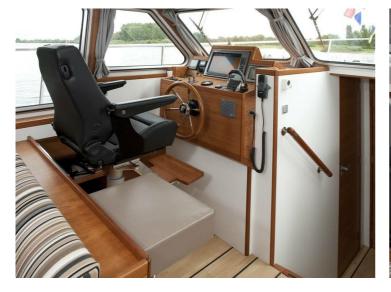

## Citation 13.50

Citation 13.50 is a classically multi-chine stern cutter with open cockpit, built using the latest techniques and the highest quality. The ship is characterized by its attractive flared bow and beautiful lines. The interior is finished with high quality and modern materials and designed by Arnold de Ruyter AR Design. The standard specifications are very comprehensive. A fully complete ship with low air draft and a CE-B certification guarantee a large sailing area and long journeys with comfort.