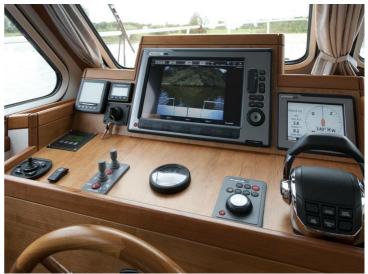

## Citation 13.50

Citation 13.50 is a classically multi-chine stern cutter with open cockpit, built using the latest techniques and the highest quality. The ship is characterized by its attractive flared bow and beautiful lines. The interior is finished with high quality and modern materials and designed by Arnold de Ruyter AR Design. The standard specifications are very comprehensive. A fully complete ship with low air draft and a CE-B certification guarantee a large sailing area and long journeys with comfort.