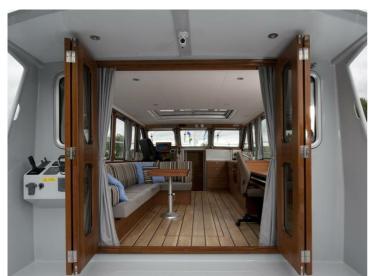

## Citation 13.50

Citation 13.50 is a classically multi-chine stern cutter with open cockpit, built using the latest techniques and the highest quality. The ship is characterized by its attractive flared bow and beautiful lines. The interior is finished with high quality and modern materials and designed by Arnold de Ruyter AR Design. The standard specifications are very comprehensive. A fully complete ship with low air draft and a CE-B certification guarantee a large sailing area and long journeys with comfort.