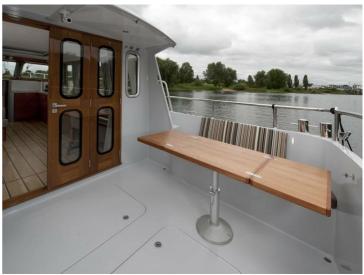

## Citation 13.50

Citation 13.50 is a classically multi-chine stern cutter with open cockpit, built using the latest techniques and the highest quality. The ship is characterized by its attractive flared bow and beautiful lines. The interior is finished with high quality and modern materials and designed by Arnold de Ruyter AR Design. The standard specifications are very comprehensive. A fully complete ship with low air draft and a CE-B certification guarantee a large sailing area and long journeys with comfort.