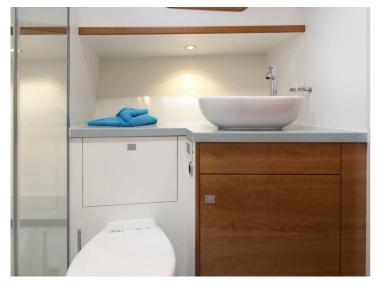

## Citation 13.50

Citation 13.50 is a classically multi-chine stern cutter with open cockpit, built using the latest techniques and the highest quality. The ship is characterized by its attractive flared bow and beautiful lines. The interior is finished with high quality and modern materials and designed by Arnold de Ruyter AR Design. The standard specifications are very comprehensive. A fully complete ship with low air draft and a CE-B certification guarantee a large sailing area and long journeys with comfort.