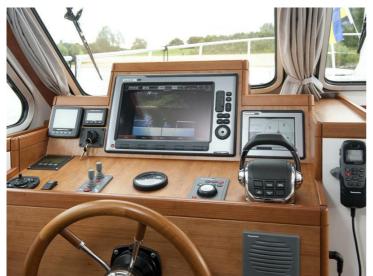

## Citation 13.50

Citation 13.50 is a classically multi-chine stern cutter with open cockpit, built using the latest techniques and the highest quality. The ship is characterized by its attractive flared bow and beautiful lines. The interior is finished with high quality and modern materials and designed by Arnold de Ruyter AR Design. The standard specifications are very comprehensive. A fully complete ship with low air draft and a CE-B certification guarantee a large sailing area and long journeys with comfort.