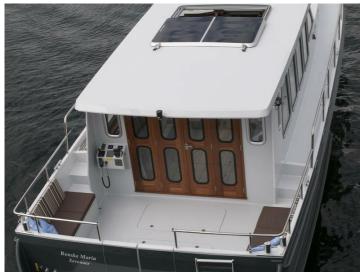

## Citation 13.50

Citation 13.50 is a classically multi-chine stern cutter with open cockpit, built using the latest techniques and the highest quality. The ship is characterized by its attractive flared bow and beautiful lines. The interior is finished with high quality and modern materials and designed by Arnold de Ruyter AR Design. The standard specifications are very comprehensive. A fully complete ship with low air draft and a CE-B certification guarantee a large sailing area and long journeys with comfort.