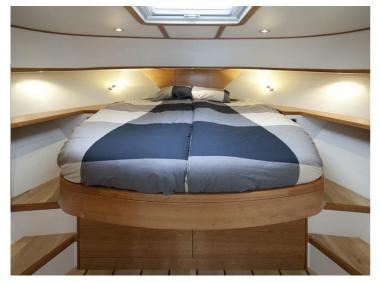

## Citation 13.50

Citation 13.50 is a classically multi-chine stern cutter with open cockpit, built using the latest techniques and the highest quality. The ship is characterized by its attractive flared bow and beautiful lines. The interior is finished with high quality and modern materials and designed by Arnold de Ruyter AR Design. The standard specifications are very comprehensive. A fully complete ship with low air draft and a CE-B certification guarantee a large sailing area and long journeys with comfort.