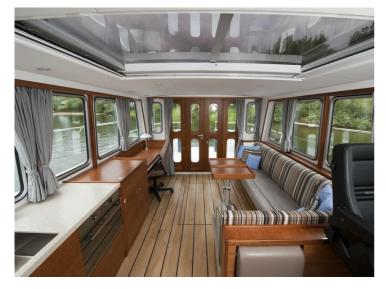

## Citation 13.50

Citation 13.50 is a classically multi-chine stern cutter with open cockpit, built using the latest techniques and the highest quality. The ship is characterized by its attractive flared bow and beautiful lines. The interior is finished with high quality and modern materials and designed by Arnold de Ruyter AR Design. The standard specifications are very comprehensive. A fully complete ship with low air draft and a CE-B certification guarantee a large sailing area and long journeys with comfort.