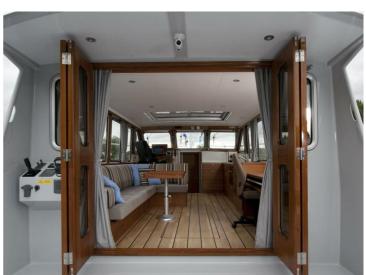

## Citation 13.50

Citation 13.50 is a classically multi-chine stern cutter with open cockpit, built using the latest techniques and the highest quality. The ship is characterized by its attractive flared bow and beautiful lines. The interior is finished with high quality and modern materials and designed by Arnold de Ruyter AR Design. The standard specifications are very comprehensive. A fully complete ship with low air draft and a CE-B certification guarantee a large sailing area and long journeys with comfort.