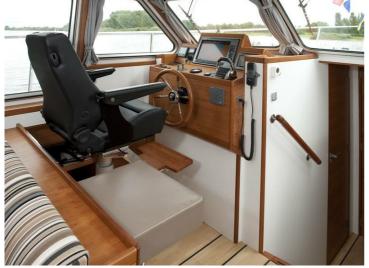

## Citation 13.50

Citation 13.50 is a classically multi-chine stern cutter with open cockpit, built using the latest techniques and the highest quality. The ship is characterized by its attractive flared bow and beautiful lines. The interior is finished with high quality and modern materials and designed by Arnold de Ruyter AR Design. The standard specifications are very comprehensive. A fully complete ship with low air draft and a CE-B certification guarantee a large sailing area and long journeys with comfort.