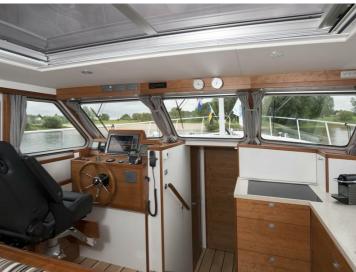

## Citation 13.50

Citation 13.50 is a classically multi-chine stern cutter with open cockpit, built using the latest techniques and the highest quality. The ship is characterized by its attractive flared bow and beautiful lines. The interior is finished with high quality and modern materials and designed by Arnold de Ruyter AR Design. The standard specifications are very comprehensive. A fully complete ship with low air draft and a CE-B certification guarantee a large sailing area and long journeys with comfort.