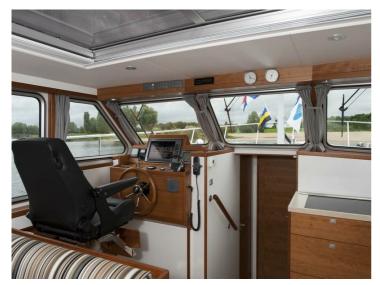

## Citation 13.50

Citation 13.50 is a classically multi-chine stern cutter with open cockpit, built using the latest techniques and the highest quality. The ship is characterized by its attractive flared bow and beautiful lines. The interior is finished with high quality and modern materials and designed by Arnold de Ruyter AR Design. The standard specifications are very comprehensive. A fully complete ship with low air draft and a CE-B certification guarantee a large sailing area and long journeys with comfort.