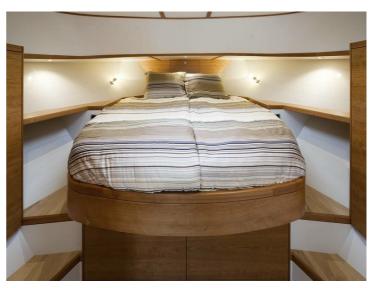

## Citation 13.50

Citation 13.50 is a classically multi-chine stern cutter with open cockpit, built using the latest techniques and the highest quality. The ship is characterized by its attractive flared bow and beautiful lines. The interior is finished with high quality and modern materials and designed by Arnold de Ruyter AR Design. The standard specifications are very comprehensive. A fully complete ship with low air draft and a CE-B certification guarantee a large sailing area and long journeys with comfort.