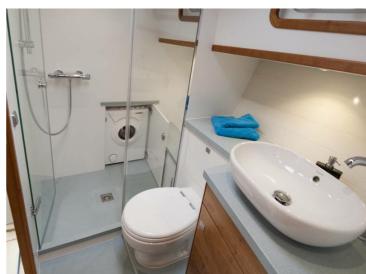

## Citation 13.50

Citation 13.50 is a classically multi-chine stern cutter with open cockpit, built using the latest techniques and the highest quality. The ship is characterized by its attractive flared bow and beautiful lines. The interior is finished with high quality and modern materials and designed by Arnold de Ruyter AR Design. The standard specifications are very comprehensive. A fully complete ship with low air draft and a CE-B certification guarantee a large sailing area and long journeys with comfort.