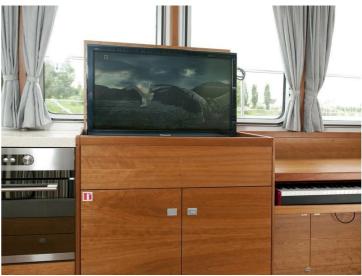

## Citation 13.50

Citation 13.50 is a classically multi-chine stern cutter with open cockpit, built using the latest techniques and the highest quality. The ship is characterized by its attractive flared bow and beautiful lines. The interior is finished with high quality and modern materials and designed by Arnold de Ruyter AR Design. The standard specifications are very comprehensive. A fully complete ship with low air draft and a CE-B certification guarantee a large sailing area and long journeys with comfort.