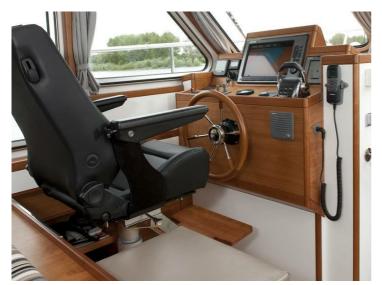

## Citation 13.50

Citation 13.50 is a classically multi-chine stern cutter with open cockpit, built using the latest techniques and the highest quality. The ship is characterized by its attractive flared bow and beautiful lines. The interior is finished with high quality and modern materials and designed by Arnold de Ruyter AR Design. The standard specifications are very comprehensive. A fully complete ship with low air draft and a CE-B certification guarantee a large sailing area and long journeys with comfort.