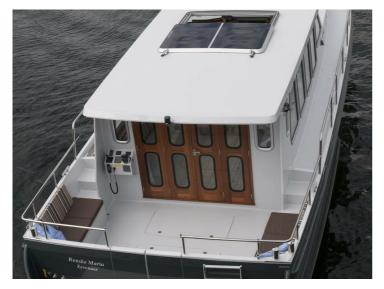

## Citation 13.50

Citation 13.50 is a classically multi-chine stern cutter with open cockpit, built using the latest techniques and the highest quality. The ship is characterized by its attractive flared bow and beautiful lines. The interior is finished with high quality and modern materials and designed by Arnold de Ruyter AR Design. The standard specifications are very comprehensive. A fully complete ship with low air draft and a CE-B certification guarantee a large sailing area and long journeys with comfort.