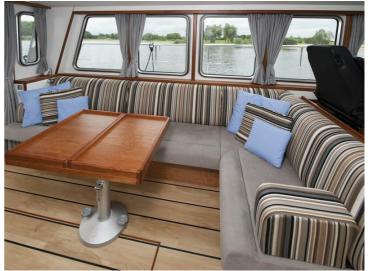

## Citation 13.50

Citation 13.50 is a classically multi-chine stern cutter with open cockpit, built using the latest techniques and the highest quality. The ship is characterized by its attractive flared bow and beautiful lines. The interior is finished with high quality and modern materials and designed by Arnold de Ruyter AR Design. The standard specifications are very comprehensive. A fully complete ship with low air draft and a CE-B certification guarantee a large sailing area and long journeys with comfort.