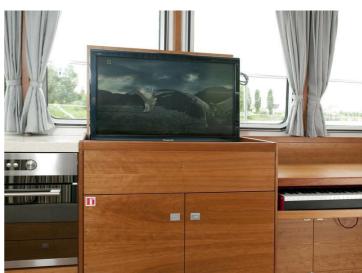

## Citation 13.50

Citation 13.50 is a classically multi-chine stern cutter with open cockpit, built using the latest techniques and the highest quality. The ship is characterized by its attractive flared bow and beautiful lines. The interior is finished with high quality and modern materials and designed by Arnold de Ruyter AR Design. The standard specifications are very comprehensive. A fully complete ship with low air draft and a CE-B certification guarantee a large sailing area and long journeys with comfort.