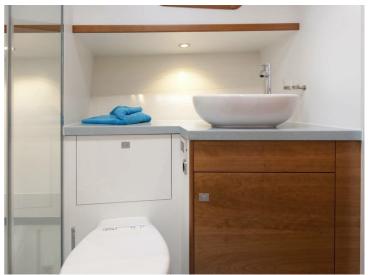

## Citation 13.50

Citation 13.50 is a classically multi-chine stern cutter with open cockpit, built using the latest techniques and the highest quality. The ship is characterized by its attractive flared bow and beautiful lines. The interior is finished with high quality and modern materials and designed by Arnold de Ruyter AR Design. The standard specifications are very comprehensive. A fully complete ship with low air draft and a CE-B certification guarantee a large sailing area and long journeys with comfort.