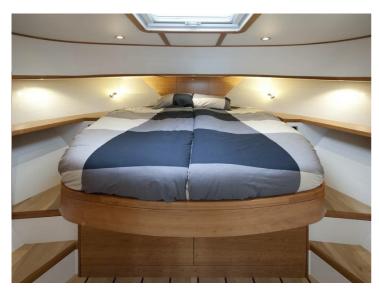

## Citation 13.50

Citation 13.50 is a classically multi-chine stern cutter with open cockpit, built using the latest techniques and the highest quality. The ship is characterized by its attractive flared bow and beautiful lines. The interior is finished with high quality and modern materials and designed by Arnold de Ruyter AR Design. The standard specifications are very comprehensive. A fully complete ship with low air draft and a CE-B certification guarantee a large sailing area and long journeys with comfort.