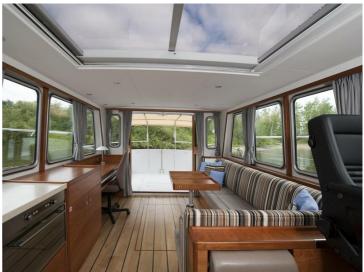

## Citation 13.50

Citation 13.50 is a classically multi-chine stern cutter with open cockpit, built using the latest techniques and the highest quality. The ship is characterized by its attractive flared bow and beautiful lines. The interior is finished with high quality and modern materials and designed by Arnold de Ruyter AR Design. The standard specifications are very comprehensive. A fully complete ship with low air draft and a CE-B certification guarantee a large sailing area and long journeys with comfort.