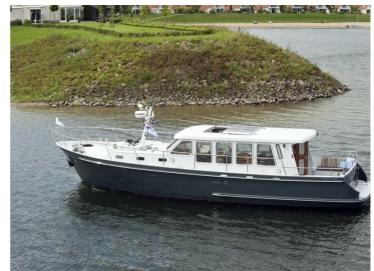

## Citation 13.50

Citation 13.50 is a classically multi-chine stern cutter with open cockpit, built using the latest techniques and the highest quality. The ship is characterized by its attractive flared bow and beautiful lines. The interior is finished with high quality and modern materials and designed by Arnold de Ruyter AR Design. The standard specifications are very comprehensive. A fully complete ship with low air draft and a CE-B certification guarantee a large sailing area and long journeys with comfort.