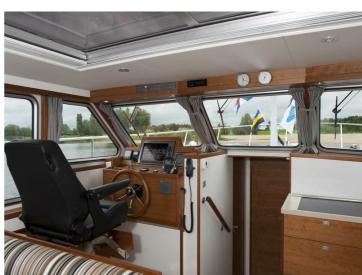

## Citation 13.50

Citation 13.50 is a classically multi-chine stern cutter with open cockpit, built using the latest techniques and the highest quality. The ship is characterized by its attractive flared bow and beautiful lines. The interior is finished with high quality and modern materials and designed by Arnold de Ruyter AR Design. The standard specifications are very comprehensive. A fully complete ship with low air draft and a CE-B certification guarantee a large sailing area and long journeys with comfort.