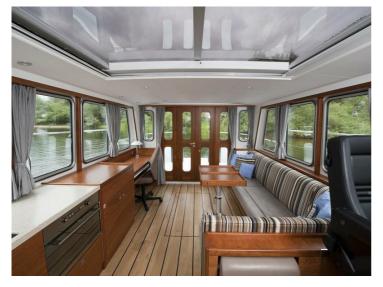

## Citation 13.50

Citation 13.50 is a classically multi-chine stern cutter with open cockpit, built using the latest techniques and the highest quality. The ship is characterized by its attractive flared bow and beautiful lines. The interior is finished with high quality and modern materials and designed by Arnold de Ruyter AR Design. The standard specifications are very comprehensive. A fully complete ship with low air draft and a CE-B certification guarantee a large sailing area and long journeys with comfort.