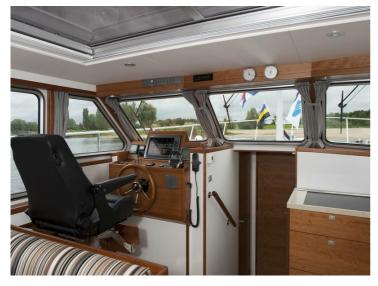

## Citation 13.50

Citation 13.50 is a classically multi-chine stern cutter with open cockpit, built using the latest techniques and the highest quality. The ship is characterized by its attractive flared bow and beautiful lines. The interior is finished with high quality and modern materials and designed by Arnold de Ruyter AR Design. The standard specifications are very comprehensive. A fully complete ship with low air draft and a CE-B certification guarantee a large sailing area and long journeys with comfort.