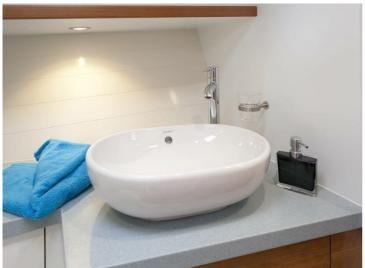

## Citation 13.50

Citation 13.50 is a classically multi-chine stern cutter with open cockpit, built using the latest techniques and the highest quality. The ship is characterized by its attractive flared bow and beautiful lines. The interior is finished with high quality and modern materials and designed by Arnold de Ruyter AR Design. The standard specifications are very comprehensive. A fully complete ship with low air draft and a CE-B certification guarantee a large sailing area and long journeys with comfort.