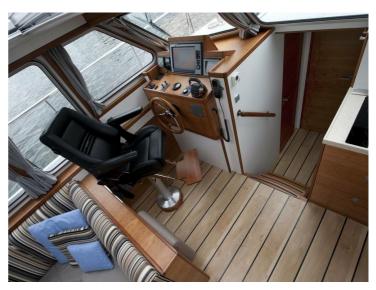

## Citation 13.50

Citation 13.50 is a classically multi-chine stern cutter with open cockpit, built using the latest techniques and the highest quality. The ship is characterized by its attractive flared bow and beautiful lines. The interior is finished with high quality and modern materials and designed by Arnold de Ruyter AR Design. The standard specifications are very comprehensive. A fully complete ship with low air draft and a CE-B certification guarantee a large sailing area and long journeys with comfort.