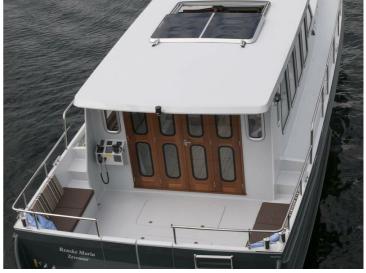

## Citation 13.50

Citation 13.50 is a classically multi-chine stern cutter with open cockpit, built using the latest techniques and the highest quality. The ship is characterized by its attractive flared bow and beautiful lines. The interior is finished with high quality and modern materials and designed by Arnold de Ruyter AR Design. The standard specifications are very comprehensive. A fully complete ship with low air draft and a CE-B certification guarantee a large sailing area and long journeys with comfort.