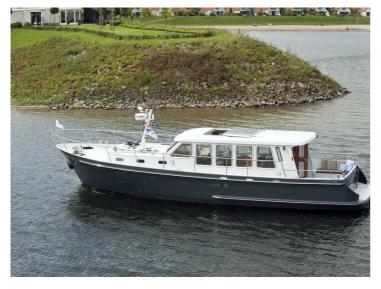

## Citation 13.50

Citation 13.50 is a classically multi-chine stern cutter with open cockpit, built using the latest techniques and the highest quality. The ship is characterized by its attractive flared bow and beautiful lines. The interior is finished with high quality and modern materials and designed by Arnold de Ruyter AR Design. The standard specifications are very comprehensive. A fully complete ship with low air draft and a CE-B certification guarantee a large sailing area and long journeys with comfort.