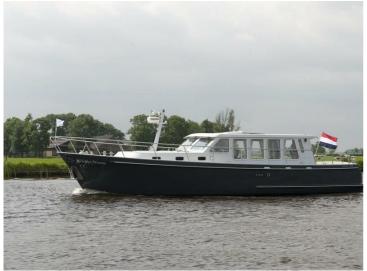

## Citation 13.50

Citation 13.50 is a classically multi-chine stern cutter with open cockpit, built using the latest techniques and the highest quality. The ship is characterized by its attractive flared bow and beautiful lines. The interior is finished with high quality and modern materials and designed by Arnold de Ruyter AR Design. The standard specifications are very comprehensive. A fully complete ship with low air draft and a CE-B certification guarantee a large sailing area and long journeys with comfort.