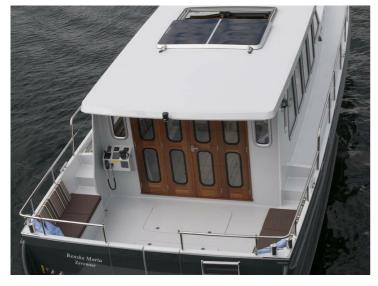

## Citation 13.50

Citation 13.50 is a classically multi-chine stern cutter with open cockpit, built using the latest techniques and the highest quality. The ship is characterized by its attractive flared bow and beautiful lines. The interior is finished with high quality and modern materials and designed by Arnold de Ruyter AR Design. The standard specifications are very comprehensive. A fully complete ship with low air draft and a CE-B certification guarantee a large sailing area and long journeys with comfort.