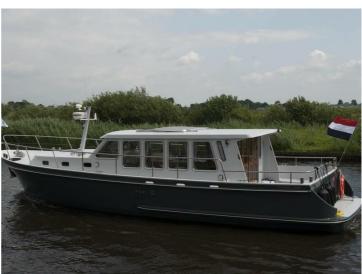

## Citation 13.50

Citation 13.50 is a classically multi-chine stern cutter with open cockpit, built using the latest techniques and the highest quality. The ship is characterized by its attractive flared bow and beautiful lines. The interior is finished with high quality and modern materials and designed by Arnold de Ruyter AR Design. The standard specifications are very comprehensive. A fully complete ship with low air draft and a CE-B certification guarantee a large sailing area and long journeys with comfort.