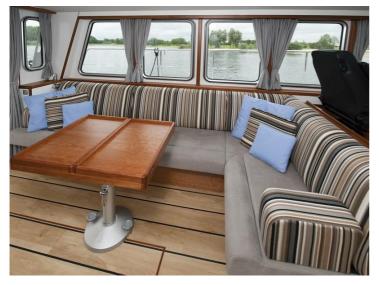

## Citation 13.50

Citation 13.50 is a classically multi-chine stern cutter with open cockpit, built using the latest techniques and the highest quality. The ship is characterized by its attractive flared bow and beautiful lines. The interior is finished with high quality and modern materials and designed by Arnold de Ruyter AR Design. The standard specifications are very comprehensive. A fully complete ship with low air draft and a CE-B certification guarantee a large sailing area and long journeys with comfort.