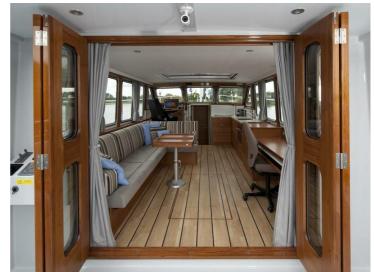

## Citation 13.50

Citation 13.50 is a classically multi-chine stern cutter with open cockpit, built using the latest techniques and the highest quality. The ship is characterized by its attractive flared bow and beautiful lines. The interior is finished with high quality and modern materials and designed by Arnold de Ruyter AR Design. The standard specifications are very comprehensive. A fully complete ship with low air draft and a CE-B certification guarantee a large sailing area and long journeys with comfort.