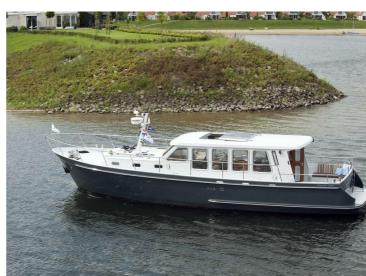

## Citation 13.50

Citation 13.50 is a classically multi-chine stern cutter with open cockpit, built using the latest techniques and the highest quality. The ship is characterized by its attractive flared bow and beautiful lines. The interior is finished with high quality and modern materials and designed by Arnold de Ruyter AR Design. The standard specifications are very comprehensive. A fully complete ship with low air draft and a CE-B certification guarantee a large sailing area and long journeys with comfort.