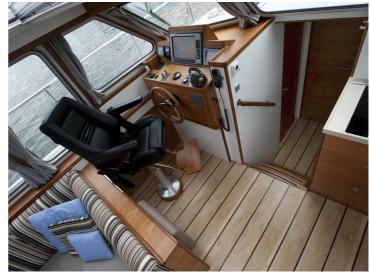

## Citation 13.50

Citation 13.50 is a classically multi-chine stern cutter with open cockpit, built using the latest techniques and the highest quality. The ship is characterized by its attractive flared bow and beautiful lines. The interior is finished with high quality and modern materials and designed by Arnold de Ruyter AR Design. The standard specifications are very comprehensive. A fully complete ship with low air draft and a CE-B certification guarantee a large sailing area and long journeys with comfort.