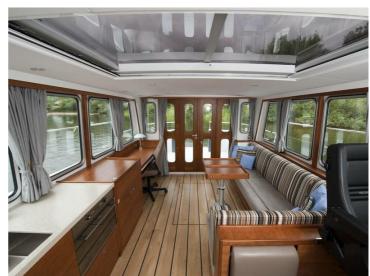

## Citation 13.50

Citation 13.50 is a classically multi-chine stern cutter with open cockpit, built using the latest techniques and the highest quality. The ship is characterized by its attractive flared bow and beautiful lines. The interior is finished with high quality and modern materials and designed by Arnold de Ruyter AR Design. The standard specifications are very comprehensive. A fully complete ship with low air draft and a CE-B certification guarantee a large sailing area and long journeys with comfort.