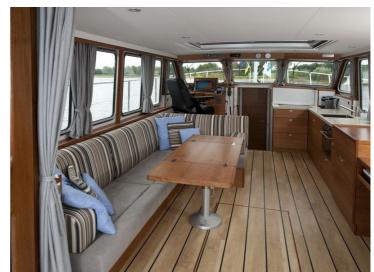

## Citation 13.50

Citation 13.50 is a classically multi-chine stern cutter with open cockpit, built using the latest techniques and the highest quality. The ship is characterized by its attractive flared bow and beautiful lines. The interior is finished with high quality and modern materials and designed by Arnold de Ruyter AR Design. The standard specifications are very comprehensive. A fully complete ship with low air draft and a CE-B certification guarantee a large sailing area and long journeys with comfort.