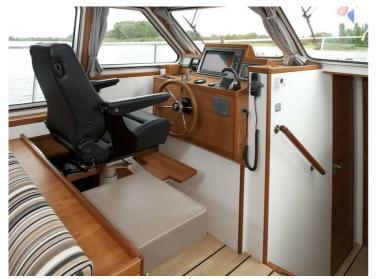

## Citation 13.50

Citation 13.50 is a classically multi-chine stern cutter with open cockpit, built using the latest techniques and the highest quality. The ship is characterized by its attractive flared bow and beautiful lines. The interior is finished with high quality and modern materials and designed by Arnold de Ruyter AR Design. The standard specifications are very comprehensive. A fully complete ship with low air draft and a CE-B certification guarantee a large sailing area and long journeys with comfort.