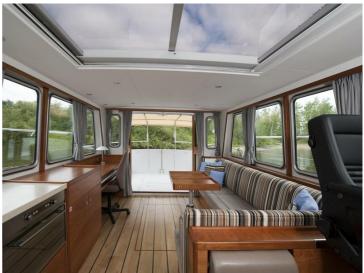

## Citation 13.50

Citation 13.50 is a classically multi-chine stern cutter with open cockpit, built using the latest techniques and the highest quality. The ship is characterized by its attractive flared bow and beautiful lines. The interior is finished with high quality and modern materials and designed by Arnold de Ruyter AR Design. The standard specifications are very comprehensive. A fully complete ship with low air draft and a CE-B certification guarantee a large sailing area and long journeys with comfort.