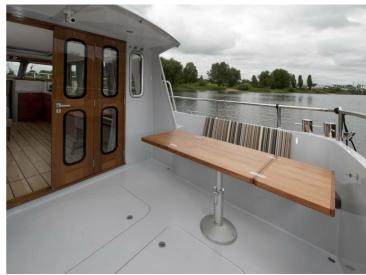

## Citation 13.50

Citation 13.50 is a classically multi-chine stern cutter with open cockpit, built using the latest techniques and the highest quality. The ship is characterized by its attractive flared bow and beautiful lines. The interior is finished with high quality and modern materials and designed by Arnold de Ruyter AR Design. The standard specifications are very comprehensive. A fully complete ship with low air draft and a CE-B certification guarantee a large sailing area and long journeys with comfort.