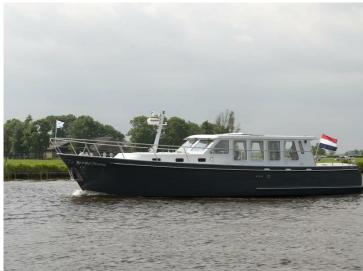

## Citation 13.50

Citation 13.50 is a classically multi-chine stern cutter with open cockpit, built using the latest techniques and the highest quality. The ship is characterized by its attractive flared bow and beautiful lines. The interior is finished with high quality and modern materials and designed by Arnold de Ruyter AR Design. The standard specifications are very comprehensive. A fully complete ship with low air draft and a CE-B certification guarantee a large sailing area and long journeys with comfort.