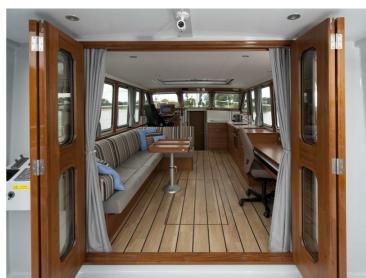

## Citation 13.50

Citation 13.50 is a classically multi-chine stern cutter with open cockpit, built using the latest techniques and the highest quality. The ship is characterized by its attractive flared bow and beautiful lines. The interior is finished with high quality and modern materials and designed by Arnold de Ruyter AR Design. The standard specifications are very comprehensive. A fully complete ship with low air draft and a CE-B certification guarantee a large sailing area and long journeys with comfort.