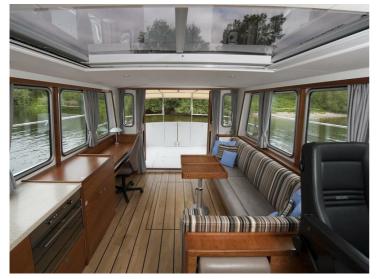

## Citation 13.50

Citation 13.50 is a classically multi-chine stern cutter with open cockpit, built using the latest techniques and the highest quality. The ship is characterized by its attractive flared bow and beautiful lines. The interior is finished with high quality and modern materials and designed by Arnold de Ruyter AR Design. The standard specifications are very comprehensive. A fully complete ship with low air draft and a CE-B certification guarantee a large sailing area and long journeys with comfort.