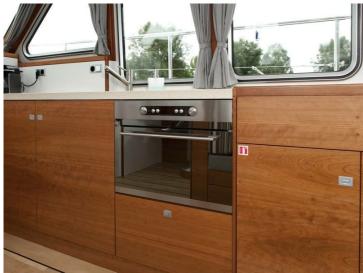

## Citation 13.50

Citation 13.50 is a classically multi-chine stern cutter with open cockpit, built using the latest techniques and the highest quality. The ship is characterized by its attractive flared bow and beautiful lines. The interior is finished with high quality and modern materials and designed by Arnold de Ruyter AR Design. The standard specifications are very comprehensive. A fully complete ship with low air draft and a CE-B certification guarantee a large sailing area and long journeys with comfort.