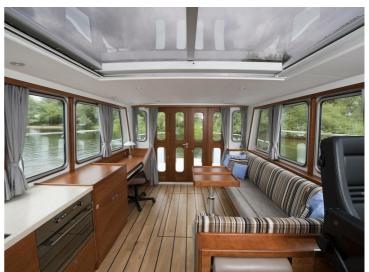

## Citation 13.50

Citation 13.50 is a classically multi-chine stern cutter with open cockpit, built using the latest techniques and the highest quality. The ship is characterized by its attractive flared bow and beautiful lines. The interior is finished with high quality and modern materials and designed by Arnold de Ruyter AR Design. The standard specifications are very comprehensive. A fully complete ship with low air draft and a CE-B certification guarantee a large sailing area and long journeys with comfort.