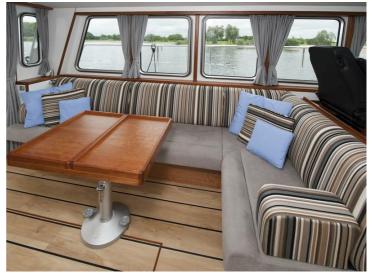

## Citation 13.50

Citation 13.50 is a classically multi-chine stern cutter with open cockpit, built using the latest techniques and the highest quality. The ship is characterized by its attractive flared bow and beautiful lines. The interior is finished with high quality and modern materials and designed by Arnold de Ruyter AR Design. The standard specifications are very comprehensive. A fully complete ship with low air draft and a CE-B certification guarantee a large sailing area and long journeys with comfort.