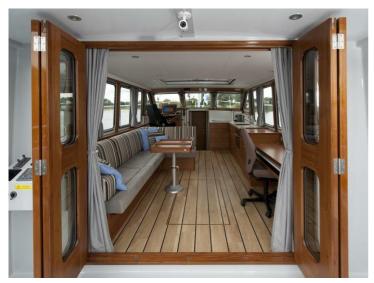

## Citation 13.50

Citation 13.50 is a classically multi-chine stern cutter with open cockpit, built using the latest techniques and the highest quality. The ship is characterized by its attractive flared bow and beautiful lines. The interior is finished with high quality and modern materials and designed by Arnold de Ruyter AR Design. The standard specifications are very comprehensive. A fully complete ship with low air draft and a CE-B certification guarantee a large sailing area and long journeys with comfort.