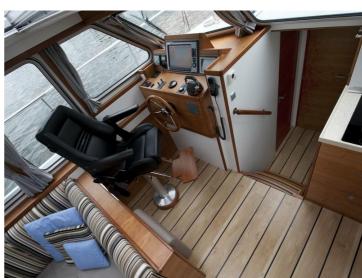

## Citation 13.50

Citation 13.50 is a classically multi-chine stern cutter with open cockpit, built using the latest techniques and the highest quality. The ship is characterized by its attractive flared bow and beautiful lines. The interior is finished with high quality and modern materials and designed by Arnold de Ruyter AR Design. The standard specifications are very comprehensive. A fully complete ship with low air draft and a CE-B certification guarantee a large sailing area and long journeys with comfort.