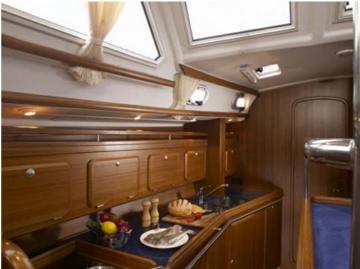

## Comfort and luxury

Sailing with the C-Yacht 1130 ds is a delight, and it shows! In light weather with only a little wind, or when the wind gets up, the C-Yacht 1130 ds always guarantees comfort. And whether you opt for a short weekend or longer cruises, the 1130 ds is a perfect boat to sail the whole world over. The interior of the C-Yacht 1130 ds is a unique combination of light, space and comfort. The whole seaworthy interior features comfortable all-round seating at deck level. The panoramic view out into the harbour provides more contact with the water.