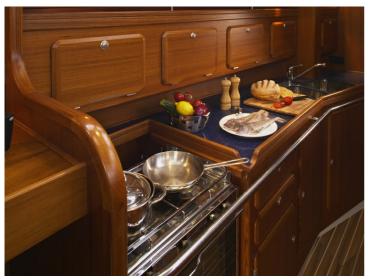

## Comfort and luxury

Sailing with the C-Yacht 1130 ds is a delight, and it shows! In light weather with only a little wind, or when the wind gets up, the C-Yacht 1130 ds always guarantees comfort. And whether you opt for a short weekend or longer cruises, the 1130 ds is a perfect boat to sail the whole world over. The interior of the C-Yacht 1130 ds is a unique combination of light, space and comfort. The whole seaworthy interior features comfortable all-round seating at deck level. The panoramic view out into the harbour provides more contact with the water.