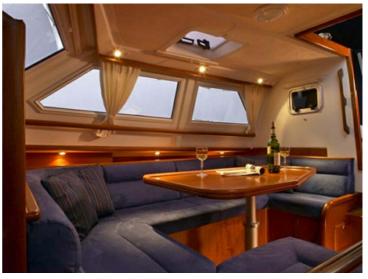

## Comfort and luxury

Sailing with the C-Yacht 1130 ds is a delight, and it shows! In light weather with only a little wind, or when the wind gets up, the C-Yacht 1130 ds always guarantees comfort. And whether you opt for a short weekend or longer cruises, the 1130 ds is a perfect boat to sail the whole world over. The interior of the C-Yacht 1130 ds is a unique combination of light, space and comfort. The whole seaworthy interior features comfortable all-round seating at deck level. The panoramic view out into the harbour provides more contact with the water.