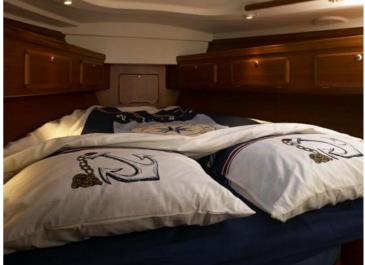

## Comfort and luxury

Sailing with the C-Yacht 1130 ds is a delight, and it shows! In light weather with only a little wind, or when the wind gets up, the C-Yacht 1130 ds always guarantees comfort. And whether you opt for a short weekend or longer cruises, the 1130 ds is a perfect boat to sail the whole world over. The interior of the C-Yacht 1130 ds is a unique combination of light, space and comfort. The whole seaworthy interior features comfortable all-round seating at deck level. The panoramic view out into the harbour provides more contact with the water.