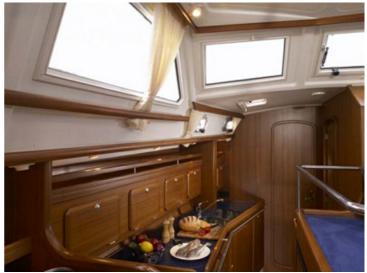

## Comfort and luxury

Sailing with the C-Yacht 1130 ds is a delight, and it shows! In light weather with only a little wind, or when the wind gets up, the C-Yacht 1130 ds always guarantees comfort. And whether you opt for a short weekend or longer cruises, the 1130 ds is a perfect boat to sail the whole world over. The interior of the C-Yacht 1130 ds is a unique combination of light, space and comfort. The whole seaworthy interior features comfortable all-round seating at deck level. The panoramic view out into the harbour provides more contact with the water.