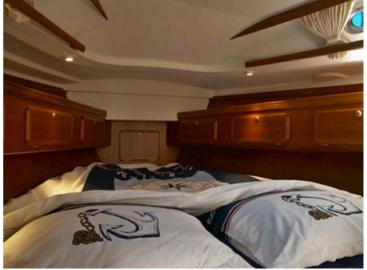

## Comfort and luxury

Sailing with the C-Yacht 1130 ds is a delight, and it shows! In light weather with only a little wind, or when the wind gets up, the C-Yacht 1130 ds always guarantees comfort. And whether you opt for a short weekend or longer cruises, the 1130 ds is a perfect boat to sail the whole world over. The interior of the C-Yacht 1130 ds is a unique combination of light, space and comfort. The whole seaworthy interior features comfortable all-round seating at deck level. The panoramic view out into the harbour provides more contact with the water.