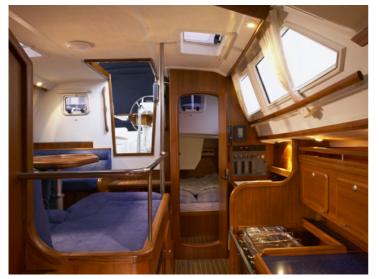

## Comfort and luxury

Sailing with the C-Yacht 1130 ds is a delight, and it shows! In light weather with only a little wind, or when the wind gets up, the C-Yacht 1130 ds always guarantees comfort. And whether you opt for a short weekend or longer cruises, the 1130 ds is a perfect boat to sail the whole world over. The interior of the C-Yacht 1130 ds is a unique combination of light, space and comfort. The whole seaworthy interior features comfortable all-round seating at deck level. The panoramic view out into the harbour provides more contact with the water.