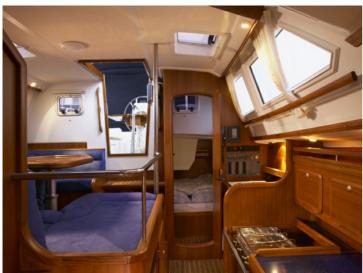

## Comfort and luxury

Sailing with the C-Yacht 1130 ds is a delight, and it shows! In light weather with only a little wind, or when the wind gets up, the C-Yacht 1130 ds always guarantees comfort. And whether you opt for a short weekend or longer cruises, the 1130 ds is a perfect boat to sail the whole world over. The interior of the C-Yacht 1130 ds is a unique combination of light, space and comfort. The whole seaworthy interior features comfortable all-round seating at deck level. The panoramic view out into the harbour provides more contact with the water.