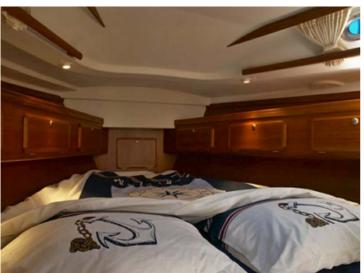

## Comfort and luxury

Sailing with the C-Yacht 1130 ds is a delight, and it shows! In light weather with only a little wind, or when the wind gets up, the C-Yacht 1130 ds always guarantees comfort. And whether you opt for a short weekend or longer cruises, the 1130 ds is a perfect boat to sail the whole world over. The interior of the C-Yacht 1130 ds is a unique combination of light, space and comfort. The whole seaworthy interior features comfortable all-round seating at deck level. The panoramic view out into the harbour provides more contact with the water.