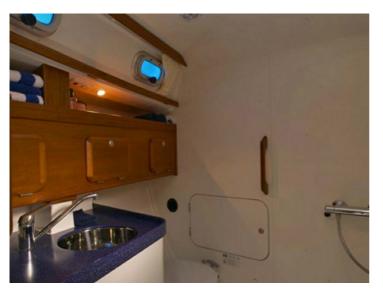

## Comfort and luxury

Sailing with the C-Yacht 1130 ds is a delight, and it shows! In light weather with only a little wind, or when the wind gets up, the C-Yacht 1130 ds always guarantees comfort. And whether you opt for a short weekend or longer cruises, the 1130 ds is a perfect boat to sail the whole world over. The interior of the C-Yacht 1130 ds is a unique combination of light, space and comfort. The whole seaworthy interior features comfortable all-round seating at deck level. The panoramic view out into the harbour provides more contact with the water.