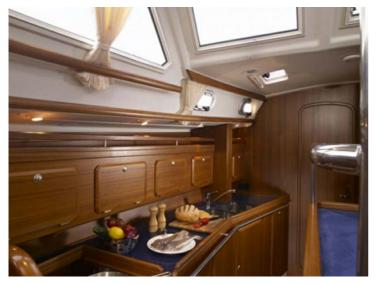

## Comfort and luxury

Sailing with the C-Yacht 1130 ds is a delight, and it shows! In light weather with only a little wind, or when the wind gets up, the C-Yacht 1130 ds always guarantees comfort. And whether you opt for a short weekend or longer cruises, the 1130 ds is a perfect boat to sail the whole world over. The interior of the C-Yacht 1130 ds is a unique combination of light, space and comfort. The whole seaworthy interior features comfortable all-round seating at deck level. The panoramic view out into the harbour provides more contact with the water.