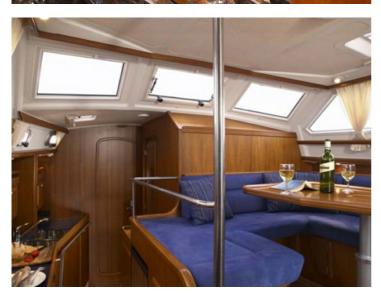

## Comfort and luxury

Sailing with the C-Yacht 1130 ds is a delight, and it shows! In light weather with only a little wind, or when the wind gets up, the C-Yacht 1130 ds always guarantees comfort. And whether you opt for a short weekend or longer cruises, the 1130 ds is a perfect boat to sail the whole world over. The interior of the C-Yacht 1130 ds is a unique combination of light, space and comfort. The whole seaworthy interior features comfortable all-round seating at deck level. The panoramic view out into the harbour provides more contact with the water.