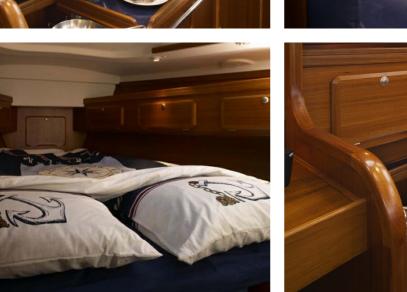

## Comfort and luxury

Sailing with the C-Yacht 1130 ds is a delight, and it shows! In light weather with only a little wind, or when the wind gets up, the C-Yacht 1130 ds always guarantees comfort. And whether you opt for a short weekend or longer cruises, the 1130 ds is a perfect boat to sail the whole world over. The interior of the C-Yacht 1130 ds is a unique combination of light, space and comfort. The whole seaworthy interior features comfortable all-round seating at deck level. The panoramic view out into the harbour provides more contact with the water.