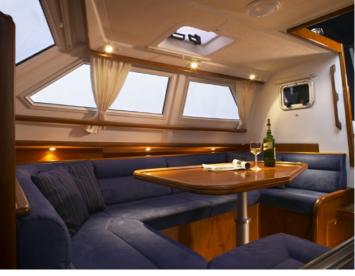

## Comfort and luxury

Sailing with the C-Yacht 1130 ds is a delight, and it shows! In light weather with only a little wind, or when the wind gets up, the C-Yacht 1130 ds always guarantees comfort. And whether you opt for a short weekend or longer cruises, the 1130 ds is a perfect boat to sail the whole world over. The interior of the C-Yacht 1130 ds is a unique combination of light, space and comfort. The whole seaworthy interior features comfortable all-round seating at deck level. The panoramic view out into the harbour provides more contact with the water.