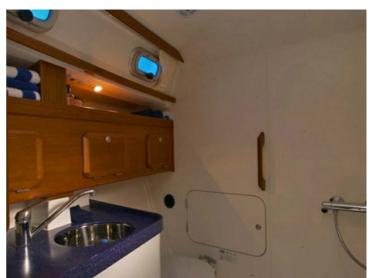

## Comfort and luxury

Sailing with the C-Yacht 1130 ds is a delight, and it shows! In light weather with only a little wind, or when the wind gets up, the C-Yacht 1130 ds always guarantees comfort. And whether you opt for a short weekend or longer cruises, the 1130 ds is a perfect boat to sail the whole world over. The interior of the C-Yacht 1130 ds is a unique combination of light, space and comfort. The whole seaworthy interior features comfortable all-round seating at deck level. The panoramic view out into the harbour provides more contact with the water.