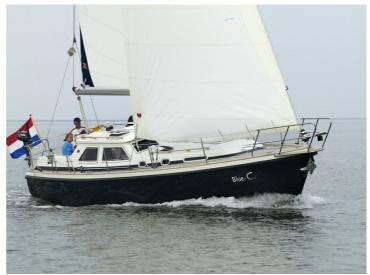

## C-Yacht 11.30 deck salon

## Comfort and luxury

Sailing with the C-Yacht 1130 ds is a delight, and it shows! In light weather with only a little wind, or when the wind gets up, the C-Yacht 1130 ds always guarantees comfort. And whether you opt for a short weekend or longer cruises, the 1130 ds is a perfect boat to sail the whole world over. The interior of the C-Yacht 1130 ds is a unique combination of light, space and comfort. The whole seaworthy interior features comfortable all-round seating at deck level. The panoramic view out into the harbour provides more contact with the water.