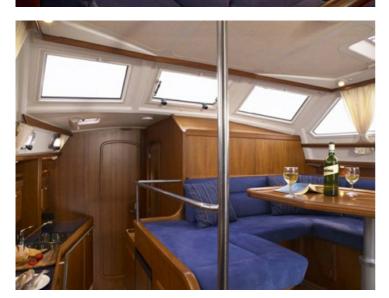

## Comfort and luxury

Sailing with the C-Yacht 1130 ds is a delight, and it shows! In light weather with only a little wind, or when the wind gets up, the C-Yacht 1130 ds always guarantees comfort. And whether you opt for a short weekend or longer cruises, the 1130 ds is a perfect boat to sail the whole world over. The interior of the C-Yacht 1130 ds is a unique combination of light, space and comfort. The whole seaworthy interior features comfortable all-round seating at deck level. The panoramic view out into the harbour provides more contact with the water.