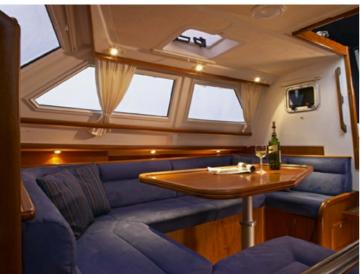

## Comfort and luxury

Sailing with the C-Yacht 1130 ds is a delight, and it shows! In light weather with only a little wind, or when the wind gets up, the C-Yacht 1130 ds always guarantees comfort. And whether you opt for a short weekend or longer cruises, the 1130 ds is a perfect boat to sail the whole world over. The interior of the C-Yacht 1130 ds is a unique combination of light, space and comfort. The whole seaworthy interior features comfortable all-round seating at deck level. The panoramic view out into the harbour provides more contact with the water.