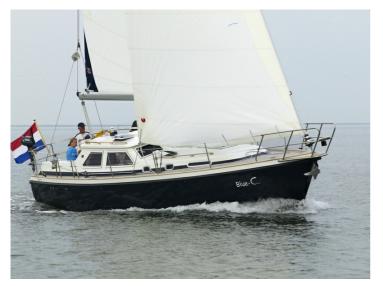

## C-Yacht 11.30 deck salon

## Comfort and luxury

Sailing with the C-Yacht 1130 ds is a delight, and it shows! In light weather with only a little wind, or when the wind gets up, the C-Yacht 1130 ds always guarantees comfort. And whether you opt for a short weekend or longer cruises, the 1130 ds is a perfect boat to sail the whole world over. The interior of the C-Yacht 1130 ds is a unique combination of light, space and comfort. The whole seaworthy interior features comfortable all-round seating at deck level. The panoramic view out into the harbour provides more contact with the water.