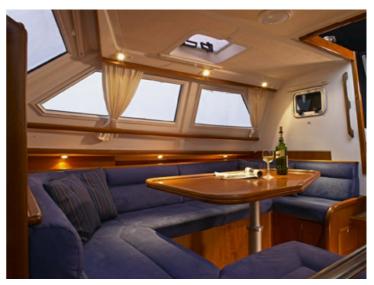

## Comfort and luxury

Sailing with the C-Yacht 1130 ds is a delight, and it shows! In light weather with only a little wind, or when the wind gets up, the C-Yacht 1130 ds always guarantees comfort. And whether you opt for a short weekend or longer cruises, the 1130 ds is a perfect boat to sail the whole world over. The interior of the C-Yacht 1130 ds is a unique combination of light, space and comfort. The whole seaworthy interior features comfortable all-round seating at deck level. The panoramic view out into the harbour provides more contact with the water.