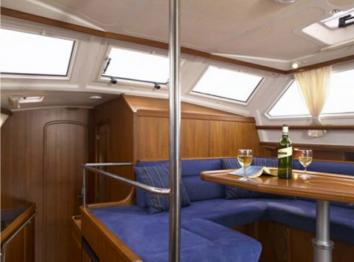

## Comfort and luxury

Sailing with the C-Yacht 1130 ds is a delight, and it shows! In light weather with only a little wind, or when the wind gets up, the C-Yacht 1130 ds always guarantees comfort. And whether you opt for a short weekend or longer cruises, the 1130 ds is a perfect boat to sail the whole world over. The interior of the C-Yacht 1130 ds is a unique combination of light, space and comfort. The whole seaworthy interior features comfortable all-round seating at deck level. The panoramic view out into the harbour provides more contact with the water.