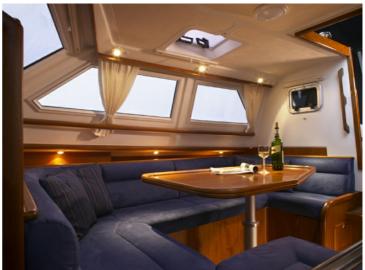

## Comfort and luxury

Sailing with the C-Yacht 1130 ds is a delight, and it shows! In light weather with only a little wind, or when the wind gets up, the C-Yacht 1130 ds always guarantees comfort. And whether you opt for a short weekend or longer cruises, the 1130 ds is a perfect boat to sail the whole world over. The interior of the C-Yacht 1130 ds is a unique combination of light, space and comfort. The whole seaworthy interior features comfortable all-round seating at deck level. The panoramic view out into the harbour provides more contact with the water.