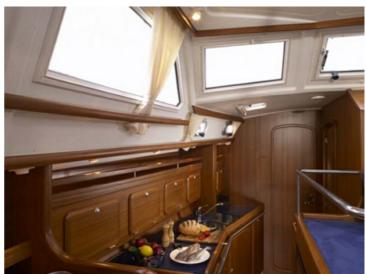

## Comfort and luxury

Sailing with the C-Yacht 1130 ds is a delight, and it shows! In light weather with only a little wind, or when the wind gets up, the C-Yacht 1130 ds always guarantees comfort. And whether you opt for a short weekend or longer cruises, the 1130 ds is a perfect boat to sail the whole world over. The interior of the C-Yacht 1130 ds is a unique combination of light, space and comfort. The whole seaworthy interior features comfortable all-round seating at deck level. The panoramic view out into the harbour provides more contact with the water.