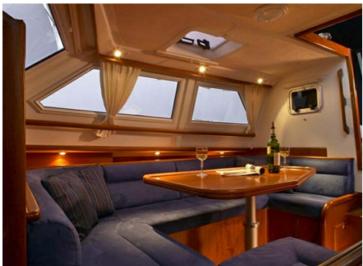

## Comfort and luxury

Sailing with the C-Yacht 1130 ds is a delight, and it shows! In light weather with only a little wind, or when the wind gets up, the C-Yacht 1130 ds always guarantees comfort. And whether you opt for a short weekend or longer cruises, the 1130 ds is a perfect boat to sail the whole world over. The interior of the C-Yacht 1130 ds is a unique combination of light, space and comfort. The whole seaworthy interior features comfortable all-round seating at deck level. The panoramic view out into the harbour provides more contact with the water.