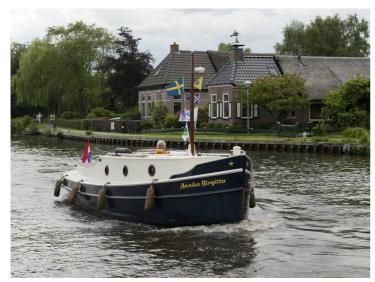

## Blauwe Stad 8.80

Blue City 8.80 is a luxury touring tug with manageable dimensions and authentic lines combined with modern comfort. With the Blue City you can stroll across the water. The cockpit has generous seating capacity where you may sit comfortably with several guests. The ship offers more than just speed on a beautiful summer day. When it cools down in the evening, the indoor area offers space where you can relax with your guests. Do you wish to stay aboard longer? No problem. The ship is equipped with spacious sleeping areas.