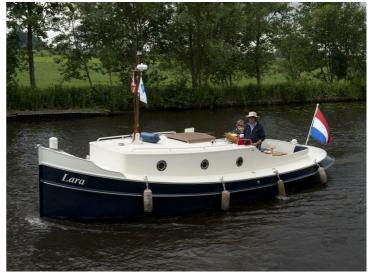

## Blauwe Stad 8.80

Blue City 8.80 is a luxury touring tug with manageable dimensions and authentic lines combined with modern comfort. With the Blue City you can stroll across the water. The cockpit has generous seating capacity where you may sit comfortably with several guests. The ship offers more than just speed on a beautiful summer day. When it cools down in the evening, the indoor area offers space where you can relax with your guests. Do you wish to stay aboard longer? No problem. The ship is equipped with spacious sleeping areas.