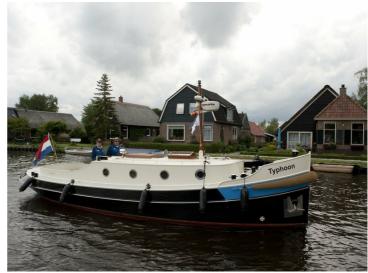

## Blauwe Stad 8.80

Blue City 8.80 is a luxury touring tug with manageable dimensions and authentic lines combined with modern comfort. With the Blue City you can stroll across the water. The cockpit has generous seating capacity where you may sit comfortably with several guests. The ship offers more than just speed on a beautiful summer day. When it cools down in the evening, the indoor area offers space where you can relax with your guests. Do you wish to stay aboard longer? No problem. The ship is equipped with spacious sleeping areas.