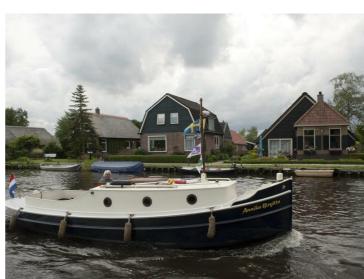

## Blauwe Stad 8.80

Blue City 8.80 is a luxury touring tug with manageable dimensions and authentic lines combined with modern comfort. With the Blue City you can stroll across the water. The cockpit has generous seating capacity where you may sit comfortably with several guests. The ship offers more than just speed on a beautiful summer day. When it cools down in the evening, the indoor area offers space where you can relax with your guests. Do you wish to stay aboard longer? No problem. The ship is equipped with spacious sleeping areas.