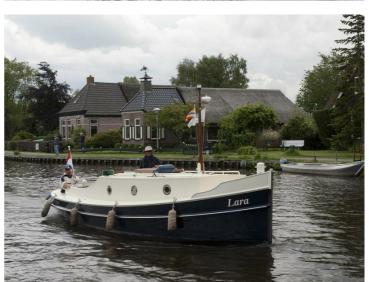

## Blauwe Stad 8.80

Blue City 8.80 is a luxury touring tug with manageable dimensions and authentic lines combined with modern comfort. With the Blue City you can stroll across the water. The cockpit has generous seating capacity where you may sit comfortably with several guests. The ship offers more than just speed on a beautiful summer day. When it cools down in the evening, the indoor area offers space where you can relax with your guests. Do you wish to stay aboard longer? No problem. The ship is equipped with spacious sleeping areas.