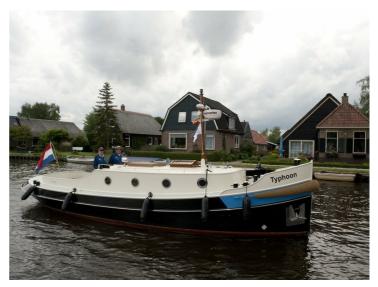

## Blauwe Stad 8.80

Blue City 8.80 is a luxury touring tug with manageable dimensions and authentic lines combined with modern comfort. With the Blue City you can stroll across the water. The cockpit has generous seating capacity where you may sit comfortably with several guests. The ship offers more than just speed on a beautiful summer day. When it cools down in the evening, the indoor area offers space where you can relax with your guests. Do you wish to stay aboard longer? No problem. The ship is equipped with spacious sleeping areas.