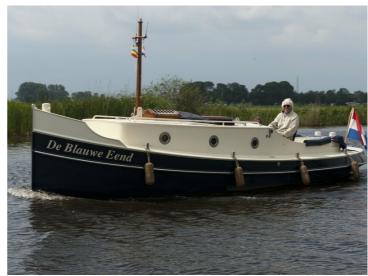

## Blauwe Stad 8.80

Blue City 8.80 is a luxury touring tug with manageable dimensions and authentic lines combined with modern comfort. With the Blue City you can stroll across the water. The cockpit has generous seating capacity where you may sit comfortably with several guests. The ship offers more than just speed on a beautiful summer day. When it cools down in the evening, the indoor area offers space where you can relax with your guests. Do you wish to stay aboard longer? No problem. The ship is equipped with spacious sleeping areas.