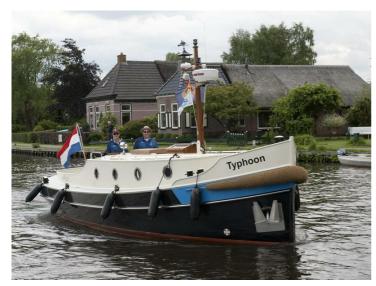

## Blauwe Stad 8.80

Blue City 8.80 is a luxury touring tug with manageable dimensions and authentic lines combined with modern comfort. With the Blue City you can stroll across the water. The cockpit has generous seating capacity where you may sit comfortably with several guests. The ship offers more than just speed on a beautiful summer day. When it cools down in the evening, the indoor area offers space where you can relax with your guests. Do you wish to stay aboard longer? No problem. The ship is equipped with spacious sleeping areas.