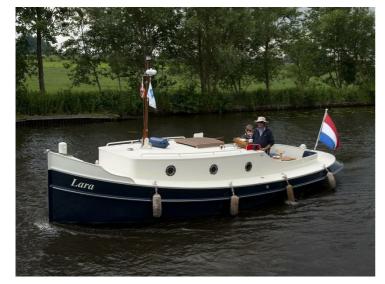

## Blauwe Stad 8.80

Blue City 8.80 is a luxury touring tug with manageable dimensions and authentic lines combined with modern comfort. With the Blue City you can stroll across the water. The cockpit has generous seating capacity where you may sit comfortably with several guests. The ship offers more than just speed on a beautiful summer day. When it cools down in the evening, the indoor area offers space where you can relax with your guests. Do you wish to stay aboard longer? No problem. The ship is equipped with spacious sleeping areas.