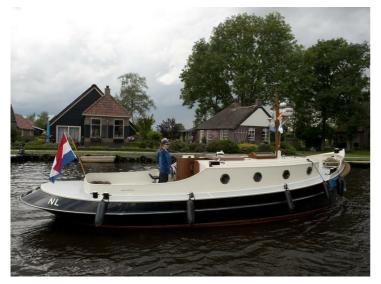

## Blauwe Stad 8.80

Blue City 8.80 is a luxury touring tug with manageable dimensions and authentic lines combined with modern comfort. With the Blue City you can stroll across the water. The cockpit has generous seating capacity where you may sit comfortably with several guests. The ship offers more than just speed on a beautiful summer day. When it cools down in the evening, the indoor area offers space where you can relax with your guests. Do you wish to stay aboard longer? No problem. The ship is equipped with spacious sleeping areas.