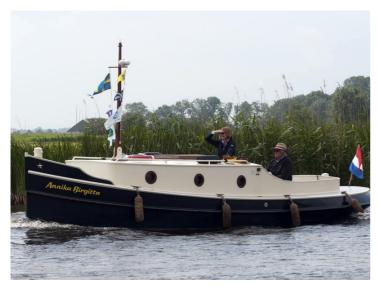

## Blauwe Stad 8.80

Blue City 8.80 is a luxury touring tug with manageable dimensions and authentic lines combined with modern comfort. With the Blue City you can stroll across the water. The cockpit has generous seating capacity where you may sit comfortably with several guests. The ship offers more than just speed on a beautiful summer day. When it cools down in the evening, the indoor area offers space where you can relax with your guests. Do you wish to stay aboard longer? No problem. The ship is equipped with spacious sleeping areas.