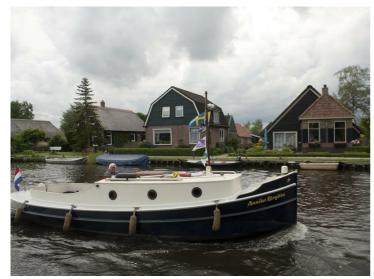

## Blauwe Stad 8.80

Blue City 8.80 is a luxury touring tug with manageable dimensions and authentic lines combined with modern comfort. With the Blue City you can stroll across the water. The cockpit has generous seating capacity where you may sit comfortably with several guests. The ship offers more than just speed on a beautiful summer day. When it cools down in the evening, the indoor area offers space where you can relax with your guests. Do you wish to stay aboard longer? No problem. The ship is equipped with spacious sleeping areas.