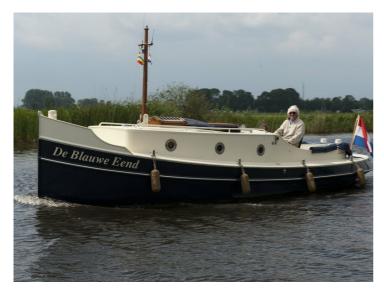

## Blauwe Stad 8.80

Blue City 8.80 is a luxury touring tug with manageable dimensions and authentic lines combined with modern comfort. With the Blue City you can stroll across the water. The cockpit has generous seating capacity where you may sit comfortably with several guests. The ship offers more than just speed on a beautiful summer day. When it cools down in the evening, the indoor area offers space where you can relax with your guests. Do you wish to stay aboard longer? No problem. The ship is equipped with spacious sleeping areas.