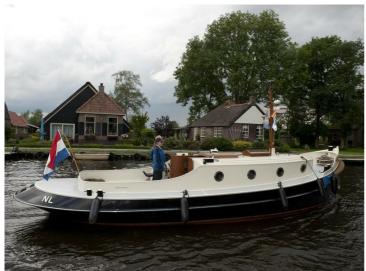

## Blauwe Stad 8.80

Blue City 8.80 is a luxury touring tug with manageable dimensions and authentic lines combined with modern comfort. With the Blue City you can stroll across the water. The cockpit has generous seating capacity where you may sit comfortably with several guests. The ship offers more than just speed on a beautiful summer day. When it cools down in the evening, the indoor area offers space where you can relax with your guests. Do you wish to stay aboard longer? No problem. The ship is equipped with spacious sleeping areas.