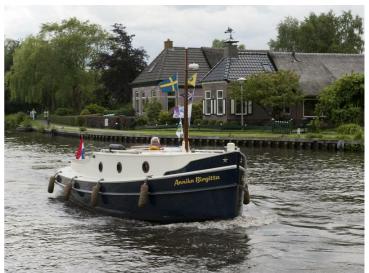

## Blauwe Stad 8.80

Blue City 8.80 is a luxury touring tug with manageable dimensions and authentic lines combined with modern comfort. With the Blue City you can stroll across the water. The cockpit has generous seating capacity where you may sit comfortably with several guests. The ship offers more than just speed on a beautiful summer day. When it cools down in the evening, the indoor area offers space where you can relax with your guests. Do you wish to stay aboard longer? No problem. The ship is equipped with spacious sleeping areas.