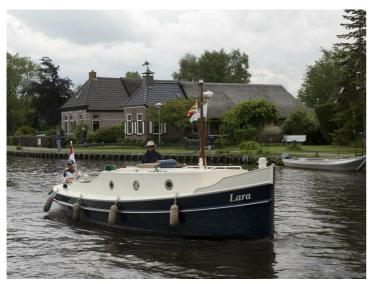

## Blauwe Stad 8.80

Blue City 8.80 is a luxury touring tug with manageable dimensions and authentic lines combined with modern comfort. With the Blue City you can stroll across the water. The cockpit has generous seating capacity where you may sit comfortably with several guests. The ship offers more than just speed on a beautiful summer day. When it cools down in the evening, the indoor area offers space where you can relax with your guests. Do you wish to stay aboard longer? No problem. The ship is equipped with spacious sleeping areas.