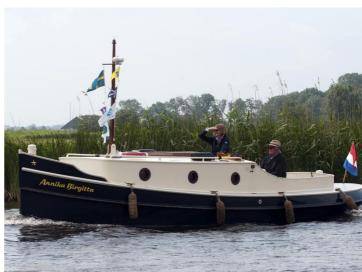

## Blauwe Stad 8.80

Blue City 8.80 is a luxury touring tug with manageable dimensions and authentic lines combined with modern comfort. With the Blue City you can stroll across the water. The cockpit has generous seating capacity where you may sit comfortably with several guests. The ship offers more than just speed on a beautiful summer day. When it cools down in the evening, the indoor area offers space where you can relax with your guests. Do you wish to stay aboard longer? No problem. The ship is equipped with spacious sleeping areas.