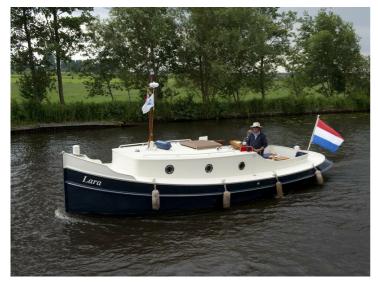

## Blauwe Stad 8.80

Blue City 8.80 is a luxury touring tug with manageable dimensions and authentic lines combined with modern comfort. With the Blue City you can stroll across the water. The cockpit has generous seating capacity where you may sit comfortably with several guests. The ship offers more than just speed on a beautiful summer day. When it cools down in the evening, the indoor area offers space where you can relax with your guests. Do you wish to stay aboard longer? No problem. The ship is equipped with spacious sleeping areas.