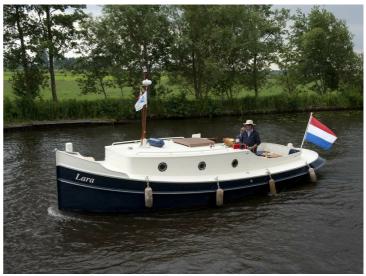

## Blauwe Stad 8.80

Blue City 8.80 is a luxury touring tug with manageable dimensions and authentic lines combined with modern comfort. With the Blue City you can stroll across the water. The cockpit has generous seating capacity where you may sit comfortably with several guests. The ship offers more than just speed on a beautiful summer day. When it cools down in the evening, the indoor area offers space where you can relax with your guests. Do you wish to stay aboard longer? No problem. The ship is equipped with spacious sleeping areas.