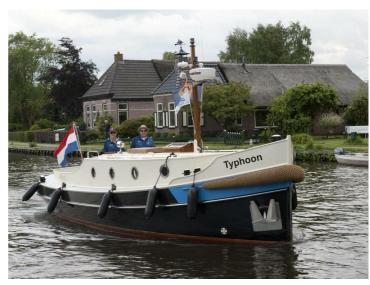

## Blauwe Stad 8.80

Blue City 8.80 is a luxury touring tug with manageable dimensions and authentic lines combined with modern comfort. With the Blue City you can stroll across the water. The cockpit has generous seating capacity where you may sit comfortably with several guests. The ship offers more than just speed on a beautiful summer day. When it cools down in the evening, the indoor area offers space where you can relax with your guests. Do you wish to stay aboard longer? No problem. The ship is equipped with spacious sleeping areas.