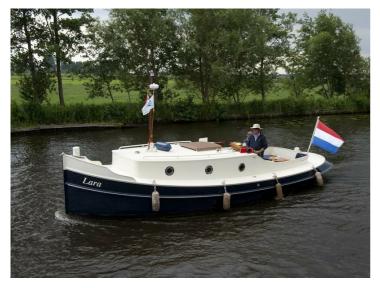

## Blauwe Stad 10.40

The Blue City 10:40 is a larger version of the Blue City 8.80. The ship offers more space and comfort than the smaller model. It has the ability to create two extra beds and is equipped with a shower.

The Blue City 10:40 is like her little sister; a luxury touring tug with manageable dimensions with authentic lines combined with modern comfort.

The cockpit has generous seating where you may sit comfortably with multiple guests.

The Blue City 10:40 offers more than just speed on a beautiful summer day. It is equipped with all the comforts necessary for making longer trips. The more spacious interior and increased headroom make being inside the cabin a pleasant place to be.