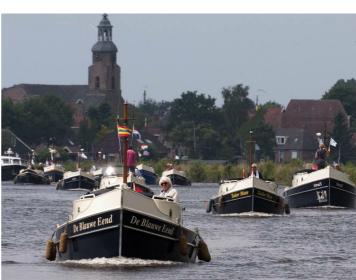

## Blauwe Stad 10.40

The Blue City 10:40 is a larger version of the Blue City 8.80. The ship offers more space and comfort than the smaller model. It has the ability to create two extra beds and is equipped with a shower.

The Blue City 10:40 is like her little sister; a luxury touring tug with manageable dimensions with authentic lines combined with modern comfort.

The cockpit has generous seating where you may sit comfortably with multiple guests.

The Blue City 10:40 offers more than just speed on a beautiful summer day. It is equipped with all the comforts necessary for making longer trips. The more spacious interior and increased headroom make being inside the cabin a pleasant place to be.