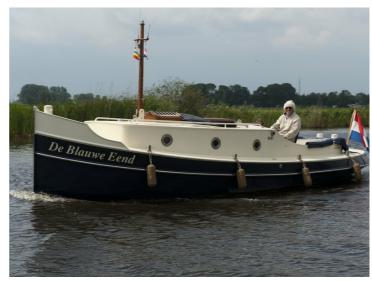

## Blauwe Stad 10.40

The Blue City 10:40 is a larger version of the Blue City 8.80. The ship offers more space and comfort than the smaller model. It has the ability to create two extra beds and is equipped with a shower.

The Blue City 10:40 is like her little sister; a luxury touring tug with manageable dimensions with authentic lines combined with modern comfort.

The cockpit has generous seating where you may sit comfortably with multiple guests.

The Blue City 10:40 offers more than just speed on a beautiful summer day. It is equipped with all the comforts necessary for making longer trips. The more spacious interior and increased headroom make being inside the cabin a pleasant place to be.