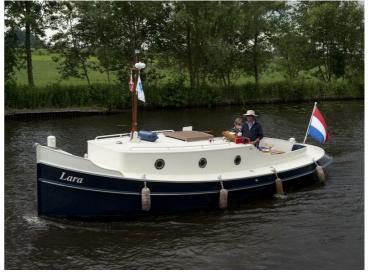

## Blauwe Stad 10.40

The Blue City 10:40 is a larger version of the Blue City 8.80. The ship offers more space and comfort than the smaller model. It has the ability to create two extra beds and is equipped with a shower.

The Blue City 10:40 is like her little sister; a luxury touring tug with manageable dimensions with authentic lines combined with modern comfort.

The cockpit has generous seating where you may sit comfortably with multiple guests.

The Blue City 10:40 offers more than just speed on a beautiful summer day. It is equipped with all the comforts necessary for making longer trips. The more spacious interior and increased headroom make being inside the cabin a pleasant place to be.