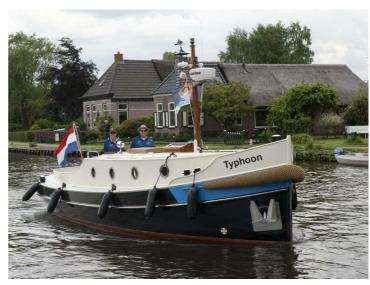

## Blauwe Stad 10.40

The Blue City 10:40 is a larger version of the Blue City 8.80. The ship offers more space and comfort than the smaller model. It has the ability to create two extra beds and is equipped with a shower.

The Blue City 10:40 is like her little sister; a luxury touring tug with manageable dimensions with authentic lines combined with modern comfort.

The cockpit has generous seating where you may sit comfortably with multiple guests.

The Blue City 10:40 offers more than just speed on a beautiful summer day. It is equipped with all the comforts necessary for making longer trips. The more spacious interior and increased headroom make being inside the cabin a pleasant place to be.