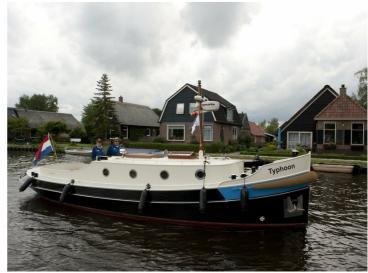

## Blauwe Stad 10.40

The Blue City 10:40 is a larger version of the Blue City 8.80. The ship offers more space and comfort than the smaller model. It has the ability to create two extra beds and is equipped with a shower.

The Blue City 10:40 is like her little sister; a luxury touring tug with manageable dimensions with authentic lines combined with modern comfort.

The cockpit has generous seating where you may sit comfortably with multiple guests.

The Blue City 10:40 offers more than just speed on a beautiful summer day. It is equipped with all the comforts necessary for making longer trips. The more spacious interior and increased headroom make being inside the cabin a pleasant place to be.