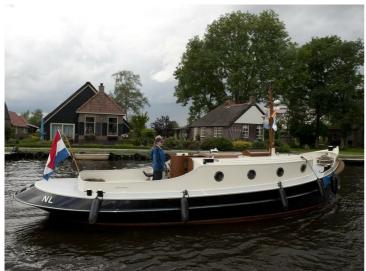

## Blauwe Stad 10.40

The Blue City 10:40 is a larger version of the Blue City 8.80. The ship offers more space and comfort than the smaller model. It has the ability to create two extra beds and is equipped with a shower.

The Blue City 10:40 is like her little sister; a luxury touring tug with manageable dimensions with authentic lines combined with modern comfort.

The cockpit has generous seating where you may sit comfortably with multiple guests.

The Blue City 10:40 offers more than just speed on a beautiful summer day. It is equipped with all the comforts necessary for making longer trips. The more spacious interior and increased headroom make being inside the cabin a pleasant place to be.