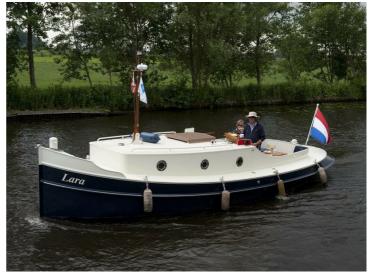

## Blauwe Stad 10.40

The Blue City 10:40 is a larger version of the Blue City 8.80. The ship offers more space and comfort than the smaller model. It has the ability to create two extra beds and is equipped with a shower.

The Blue City 10:40 is like her little sister; a luxury touring tug with manageable dimensions with authentic lines combined with modern comfort.

The cockpit has generous seating where you may sit comfortably with multiple guests.

The Blue City 10:40 offers more than just speed on a beautiful summer day. It is equipped with all the comforts necessary for making longer trips. The more spacious interior and increased headroom make being inside the cabin a pleasant place to be.