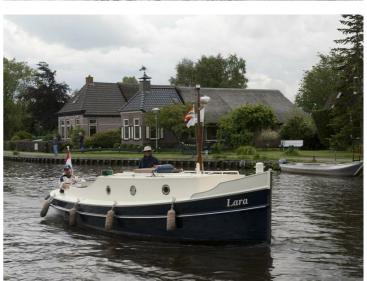

## Blauwe Stad 10.40

The Blue City 10:40 is a larger version of the Blue City 8.80. The ship offers more space and comfort than the smaller model. It has the ability to create two extra beds and is equipped with a shower.

The Blue City 10:40 is like her little sister; a luxury touring tug with manageable dimensions with authentic lines combined with modern comfort.

The cockpit has generous seating where you may sit comfortably with multiple guests.

The Blue City 10:40 offers more than just speed on a beautiful summer day. It is equipped with all the comforts necessary for making longer trips. The more spacious interior and increased headroom make being inside the cabin a pleasant place to be.