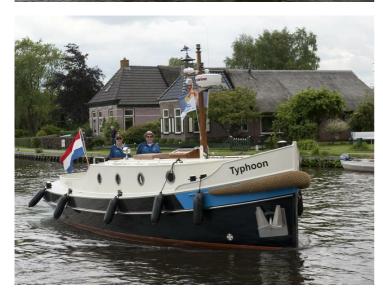

## Blauwe Stad 10.40

The Blue City 10:40 is a larger version of the Blue City 8.80. The ship offers more space and comfort than the smaller model. It has the ability to create two extra beds and is equipped with a shower.

The Blue City 10:40 is like her little sister; a luxury touring tug with manageable dimensions with authentic lines combined with modern comfort.

The cockpit has generous seating where you may sit comfortably with multiple guests.

The Blue City 10:40 offers more than just speed on a beautiful summer day. It is equipped with all the comforts necessary for making longer trips. The more spacious interior and increased headroom make being inside the cabin a pleasant place to be.