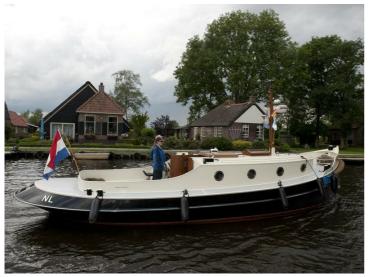

## Blauwe Stad 10.40

The Blue City 10:40 is a larger version of the Blue City 8.80. The ship offers more space and comfort than the smaller model. It has the ability to create two extra beds and is equipped with a shower.

The Blue City 10:40 is like her little sister; a luxury touring tug with manageable dimensions with authentic lines combined with modern comfort.

The cockpit has generous seating where you may sit comfortably with multiple guests.

The Blue City 10:40 offers more than just speed on a beautiful summer day. It is equipped with all the comforts necessary for making longer trips. The more spacious interior and increased headroom make being inside the cabin a pleasant place to be.