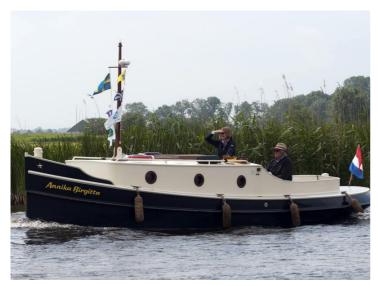

## Blauwe Stad 10.40

The Blue City 10:40 is a larger version of the Blue City 8.80. The ship offers more space and comfort than the smaller model. It has the ability to create two extra beds and is equipped with a shower.

The Blue City 10:40 is like her little sister; a luxury touring tug with manageable dimensions with authentic lines combined with modern comfort.

The cockpit has generous seating where you may sit comfortably with multiple guests.

The Blue City 10:40 offers more than just speed on a beautiful summer day. It is equipped with all the comforts necessary for making longer trips. The more spacious interior and increased headroom make being inside the cabin a pleasant place to be.