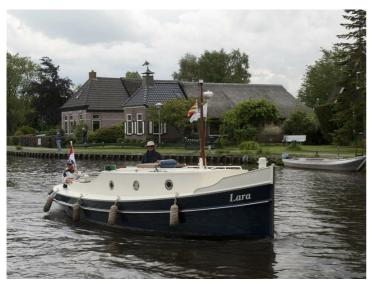

## Blauwe Stad 10.40

The Blue City 10:40 is a larger version of the Blue City 8.80. The ship offers more space and comfort than the smaller model. It has the ability to create two extra beds and is equipped with a shower.

The Blue City 10:40 is like her little sister; a luxury touring tug with manageable dimensions with authentic lines combined with modern comfort.

The cockpit has generous seating where you may sit comfortably with multiple guests.

The Blue City 10:40 offers more than just speed on a beautiful summer day. It is equipped with all the comforts necessary for making longer trips. The more spacious interior and increased headroom make being inside the cabin a pleasant place to be.