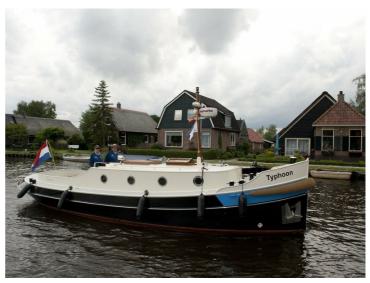

## Blauwe Stad 10.40

The Blue City 10:40 is a larger version of the Blue City 8.80. The ship offers more space and comfort than the smaller model. It has the ability to create two extra beds and is equipped with a shower.

The Blue City 10:40 is like her little sister; a luxury touring tug with manageable dimensions with authentic lines combined with modern comfort.

The cockpit has generous seating where you may sit comfortably with multiple guests.

The Blue City 10:40 offers more than just speed on a beautiful summer day. It is equipped with all the comforts necessary for making longer trips. The more spacious interior and increased headroom make being inside the cabin a pleasant place to be.