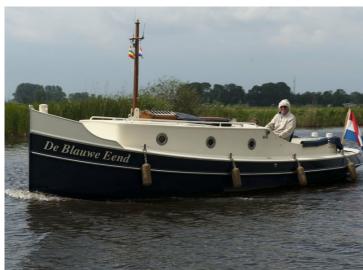

## Blauwe Stad 10.40

The Blue City 10:40 is a larger version of the Blue City 8.80. The ship offers more space and comfort than the smaller model. It has the ability to create two extra beds and is equipped with a shower.

The Blue City 10:40 is like her little sister; a luxury touring tug with manageable dimensions with authentic lines combined with modern comfort.

The cockpit has generous seating where you may sit comfortably with multiple guests.

The Blue City 10:40 offers more than just speed on a beautiful summer day. It is equipped with all the comforts necessary for making longer trips. The more spacious interior and increased headroom make being inside the cabin a pleasant place to be.