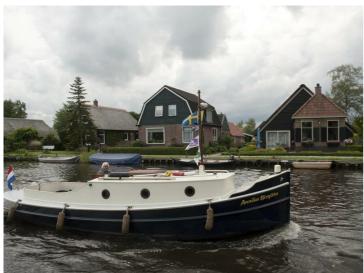

## Blauwe Stad 10.40

The Blue City 10:40 is a larger version of the Blue City 8.80. The ship offers more space and comfort than the smaller model. It has the ability to create two extra beds and is equipped with a shower.

The Blue City 10:40 is like her little sister; a luxury touring tug with manageable dimensions with authentic lines combined with modern comfort.

The cockpit has generous seating where you may sit comfortably with multiple guests.

The Blue City 10:40 offers more than just speed on a beautiful summer day. It is equipped with all the comforts necessary for making longer trips. The more spacious interior and increased headroom make being inside the cabin a pleasant place to be.