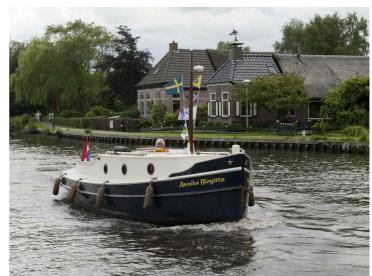

## Blauwe Stad 10.40

The Blue City 10:40 is a larger version of the Blue City 8.80. The ship offers more space and comfort than the smaller model. It has the ability to create two extra beds and is equipped with a shower.

The Blue City 10:40 is like her little sister; a luxury touring tug with manageable dimensions with authentic lines combined with modern comfort.

The cockpit has generous seating where you may sit comfortably with multiple guests.

The Blue City 10:40 offers more than just speed on a beautiful summer day. It is equipped with all the comforts necessary for making longer trips. The more spacious interior and increased headroom make being inside the cabin a pleasant place to be.