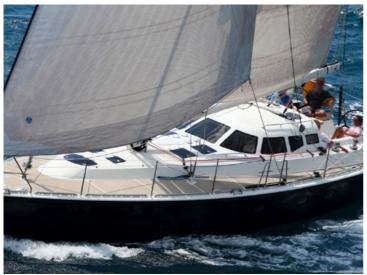

## Atlantic 48

Atlantic sailing yachts are semi custom build sailing yachts made from aluminium. They are unique in its kind and notable for robust, flowing lines, electric-hydraulic lift-keel, round bilge and twin balance rudders – ensuring excellent sailing performance with a moderate draught. High average speed plus comfortable interior make this an ideal long-haul yacht. Finishing and detailing are of a very high standard.