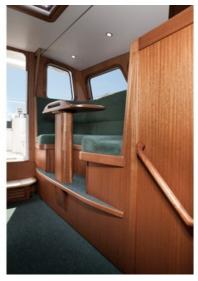

## Atlantic 48

Atlantic sailing yachts are semi custom build sailing yachts made from aluminium. They are unique in its kind and notable for robust, flowing lines, electric-hydraulic lift-keel, round bilge and twin balance rudders – ensuring excellent sailing performance with a moderate draught. High average speed plus comfortable interior make this an ideal long-haul yacht. Finishing and detailing are of a very high standard.