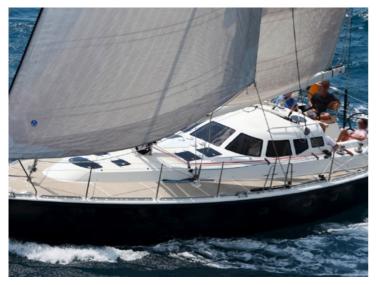

## Atlantic 48

Atlantic sailing yachts are semi custom build sailing yachts made from aluminium. They are unique in its kind and notable for robust, flowing lines, electric-hydraulic lift-keel, round bilge and twin balance rudders – ensuring excellent sailing performance with a moderate draught. High average speed plus comfortable interior make this an ideal long-haul yacht. Finishing and detailing are of a very high standard.