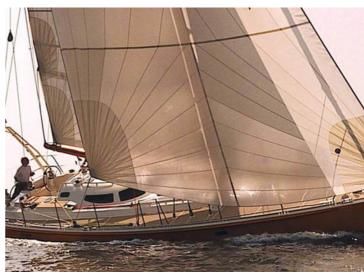

## Atlantic 48

Atlantic sailing yachts are semi custom build sailing yachts made from aluminium. They are unique in its kind and notable for robust, flowing lines, electric-hydraulic lift-keel, round bilge and twin balance rudders – ensuring excellent sailing performance with a moderate draught. High average speed plus comfortable interior make this an ideal long-haul yacht. Finishing and detailing are of a very high standard.