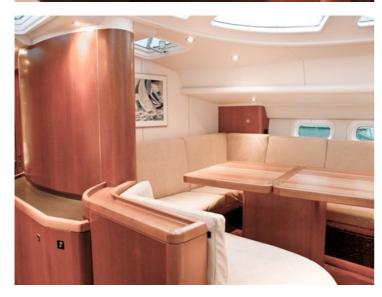

## Atlantic 48

Atlantic sailing yachts are semi custom build sailing yachts made from aluminium. They are unique in its kind and notable for robust, flowing lines, electric-hydraulic lift-keel, round bilge and twin balance rudders – ensuring excellent sailing performance with a moderate draught. High average speed plus comfortable interior make this an ideal long-haul yacht. Finishing and detailing are of a very high standard.