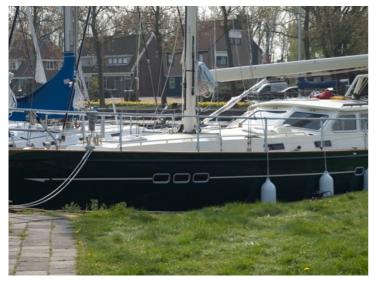

## Atlantic 48

Atlantic sailing yachts are semi custom build sailing yachts made from aluminium. They are unique in its kind and notable for robust, flowing lines, electric-hydraulic lift-keel, round bilge and twin balance rudders – ensuring excellent sailing performance with a moderate draught. High average speed plus comfortable interior make this an ideal long-haul yacht. Finishing and detailing are of a very high standard.