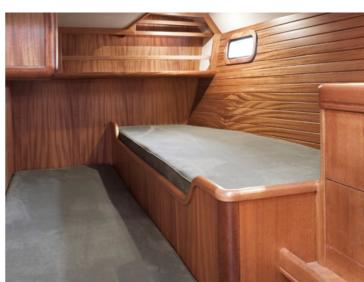

## Atlantic 48

Atlantic sailing yachts are semi custom build sailing yachts made from aluminium. They are unique in its kind and notable for robust, flowing lines, electric-hydraulic lift-keel, round bilge and twin balance rudders – ensuring excellent sailing performance with a moderate draught. High average speed plus comfortable interior make this an ideal long-haul yacht. Finishing and detailing are of a very high standard.