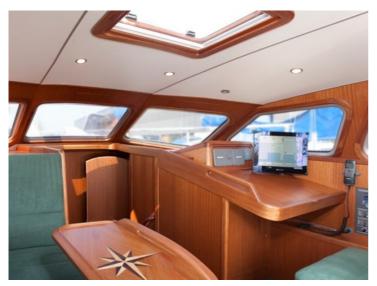

## Atlantic 48

Atlantic sailing yachts are semi custom build sailing yachts made from aluminium. They are unique in its kind and notable for robust, flowing lines, electric-hydraulic lift-keel, round bilge and twin balance rudders – ensuring excellent sailing performance with a moderate draught. High average speed plus comfortable interior make this an ideal long-haul yacht. Finishing and detailing are of a very high standard.