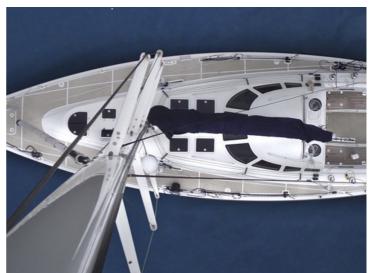

## Atlantic 48

Atlantic sailing yachts are semi custom build sailing yachts made from aluminium. They are unique in its kind and notable for robust, flowing lines, electric-hydraulic lift-keel, round bilge and twin balance rudders – ensuring excellent sailing performance with a moderate draught. High average speed plus comfortable interior make this an ideal long-haul yacht. Finishing and detailing are of a very high standard.