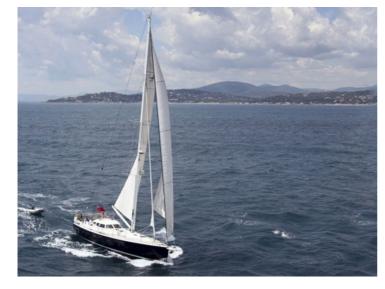

## Atlantic 48

Atlantic sailing yachts are semi custom build sailing yachts made from aluminium. They are unique in its kind and notable for robust, flowing lines, electric-hydraulic lift-keel, round bilge and twin balance rudders – ensuring excellent sailing performance with a moderate draught. High average speed plus comfortable interior make this an ideal long-haul yacht. Finishing and detailing are of a very high standard.