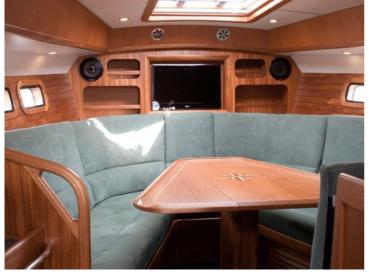

## Atlantic 48

Atlantic sailing yachts are semi custom build sailing yachts made from aluminium. They are unique in its kind and notable for robust, flowing lines, electric-hydraulic lift-keel, round bilge and twin balance rudders – ensuring excellent sailing performance with a moderate draught. High average speed plus comfortable interior make this an ideal long-haul yacht. Finishing and detailing are of a very high standard.