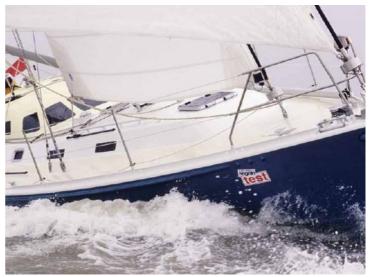

## Atlantic 48

Atlantic sailing yachts are semi custom build sailing yachts made from aluminium. They are unique in its kind and notable for robust, flowing lines, electric-hydraulic lift-keel, round bilge and twin balance rudders – ensuring excellent sailing performance with a moderate draught. High average speed plus comfortable interior make this an ideal long-haul yacht. Finishing and detailing are of a very high standard.