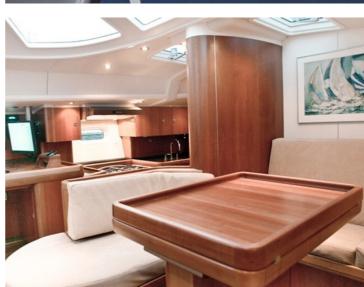

## Atlantic 48

Atlantic sailing yachts are semi custom build sailing yachts made from aluminium. They are unique in its kind and notable for robust, flowing lines, electric-hydraulic lift-keel, round bilge and twin balance rudders – ensuring excellent sailing performance with a moderate draught. High average speed plus comfortable interior make this an ideal long-haul yacht. Finishing and detailing are of a very high standard.