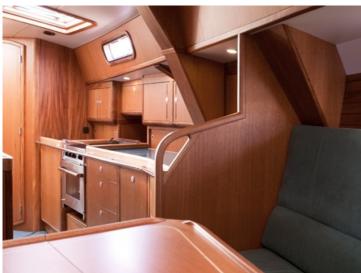

## Atlantic 48

Atlantic sailing yachts are semi custom build sailing yachts made from aluminium. They are unique in its kind and notable for robust, flowing lines, electric-hydraulic lift-keel, round bilge and twin balance rudders – ensuring excellent sailing performance with a moderate draught. High average speed plus comfortable interior make this an ideal long-haul yacht. Finishing and detailing are of a very high standard.