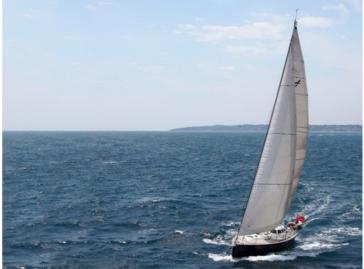

## Atlantic 48

Atlantic sailing yachts are semi custom build sailing yachts made from aluminium. They are unique in its kind and notable for robust, flowing lines, electric-hydraulic lift-keel, round bilge and twin balance rudders – ensuring excellent sailing performance with a moderate draught. High average speed plus comfortable interior make this an ideal long-haul yacht. Finishing and detailing are of a very high standard.