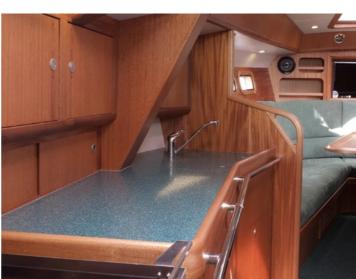

## Atlantic 48

Atlantic sailing yachts are semi custom build sailing yachts made from aluminium. They are unique in its kind and notable for robust, flowing lines, electric-hydraulic lift-keel, round bilge and twin balance rudders – ensuring excellent sailing performance with a moderate draught. High average speed plus comfortable interior make this an ideal long-haul yacht. Finishing and detailing are of a very high standard.