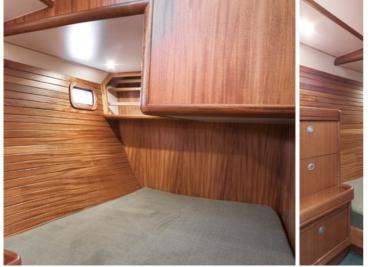

## Atlantic 48

Atlantic sailing yachts are semi custom build sailing yachts made from aluminium. They are unique in its kind and notable for robust, flowing lines, electric-hydraulic lift-keel, round bilge and twin balance rudders – ensuring excellent sailing performance with a moderate draught. High average speed plus comfortable interior make this an ideal long-haul yacht. Finishing and detailing are of a very high standard.