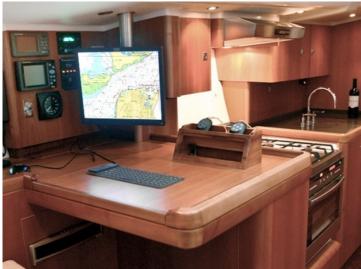

## Atlantic 48

Atlantic sailing yachts are semi custom build sailing yachts made from aluminium. They are unique in its kind and notable for robust, flowing lines, electric-hydraulic lift-keel, round bilge and twin balance rudders – ensuring excellent sailing performance with a moderate draught. High average speed plus comfortable interior make this an ideal long-haul yacht. Finishing and detailing are of a very high standard.