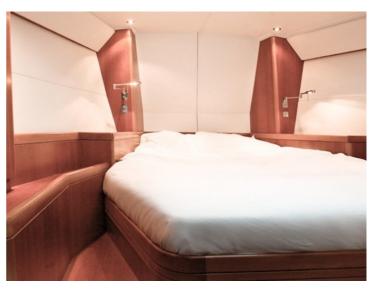

## Atlantic 48

Atlantic sailing yachts are semi custom build sailing yachts made from aluminium. They are unique in its kind and notable for robust, flowing lines, electric-hydraulic lift-keel, round bilge and twin balance rudders – ensuring excellent sailing performance with a moderate draught. High average speed plus comfortable interior make this an ideal long-haul yacht. Finishing and detailing are of a very high standard.