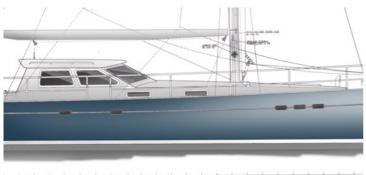

## Atlantic 48

Atlantic sailing yachts are semi custom build sailing yachts made from aluminium. They are unique in its kind and notable for robust, flowing lines, electric-hydraulic lift-keel, round bilge and twin balance rudders – ensuring excellent sailing performance with a moderate draught. High average speed plus comfortable interior make this an ideal long-haul yacht. Finishing and detailing are of a very high standard.