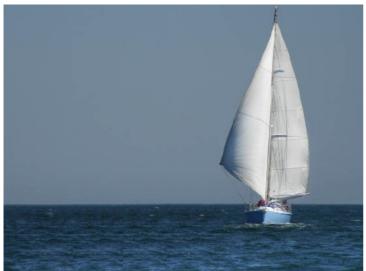

## Atlantic 36

Atlantic sailing yachts are semi custom build sailing yachts made from aluminium. They are unique in its kind and notable for robust, flowing lines, electric-hydraulic lift-keel, round bilge and twin balance rudders – ensuring excellent sailing performance with a moderate draught. High average speed plus comfortable interior make this an ideal long-haul yacht. Finishing and detailing are of a very high standard.