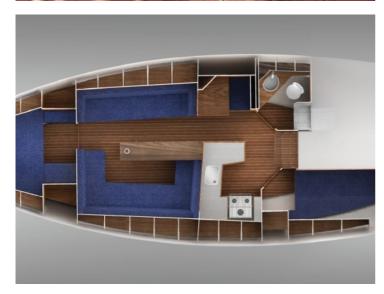

## Atlantic 36

Atlantic sailing yachts are semi custom build sailing yachts made from aluminium. They are unique in its kind and notable for robust, flowing lines, electric-hydraulic lift-keel, round bilge and twin balance rudders – ensuring excellent sailing performance with a moderate draught. High average speed plus comfortable interior make this an ideal long-haul yacht. Finishing and detailing are of a very high standard.