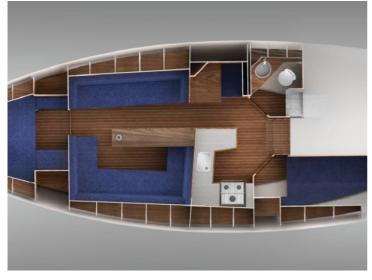

## Atlantic 36

Atlantic sailing yachts are semi custom build sailing yachts made from aluminium. They are unique in its kind and notable for robust, flowing lines, electric-hydraulic lift-keel, round bilge and twin balance rudders – ensuring excellent sailing performance with a moderate draught. High average speed plus comfortable interior make this an ideal long-haul yacht. Finishing and detailing are of a very high standard.