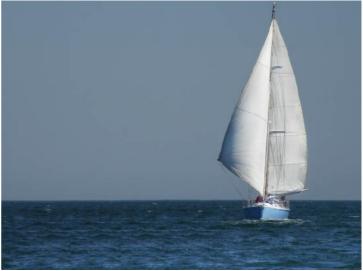

## Atlantic 36

Atlantic sailing yachts are semi custom build sailing yachts made from aluminium. They are unique in its kind and notable for robust, flowing lines, electric-hydraulic lift-keel, round bilge and twin balance rudders – ensuring excellent sailing performance with a moderate draught. High average speed plus comfortable interior make this an ideal long-haul yacht. Finishing and detailing are of a very high standard.