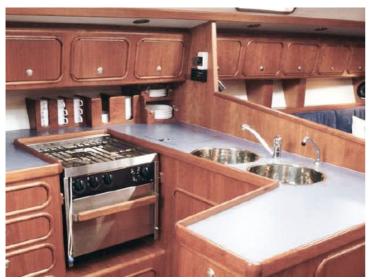

## Atlantic 36

Atlantic sailing yachts are semi custom build sailing yachts made from aluminium. They are unique in its kind and notable for robust, flowing lines, electric-hydraulic lift-keel, round bilge and twin balance rudders – ensuring excellent sailing performance with a moderate draught. High average speed plus comfortable interior make this an ideal long-haul yacht. Finishing and detailing are of a very high standard.