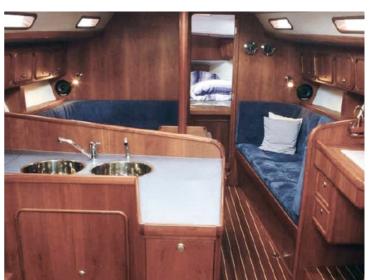

## Atlantic 36

Atlantic sailing yachts are semi custom build sailing yachts made from aluminium. They are unique in its kind and notable for robust, flowing lines, electric-hydraulic lift-keel, round bilge and twin balance rudders – ensuring excellent sailing performance with a moderate draught. High average speed plus comfortable interior make this an ideal long-haul yacht. Finishing and detailing are of a very high standard.