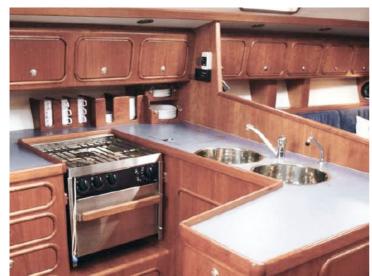

## Atlantic 36

Atlantic sailing yachts are semi custom build sailing yachts made from aluminium. They are unique in its kind and notable for robust, flowing lines, electric-hydraulic lift-keel, round bilge and twin balance rudders – ensuring excellent sailing performance with a moderate draught. High average speed plus comfortable interior make this an ideal long-haul yacht. Finishing and detailing are of a very high standard.