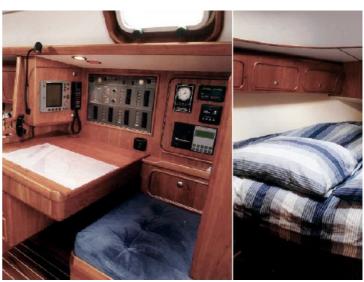

## Atlantic 36

Atlantic sailing yachts are semi custom build sailing yachts made from aluminium. They are unique in its kind and notable for robust, flowing lines, electric-hydraulic lift-keel, round bilge and twin balance rudders – ensuring excellent sailing performance with a moderate draught. High average speed plus comfortable interior make this an ideal long-haul yacht. Finishing and detailing are of a very high standard.