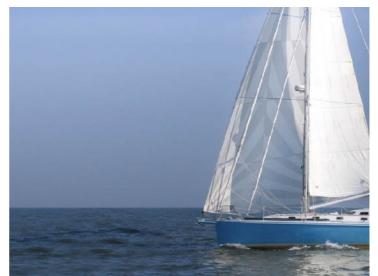

## Atlantic 36

Atlantic sailing yachts are semi custom build sailing yachts made from aluminium. They are unique in its kind and notable for robust, flowing lines, electric-hydraulic lift-keel, round bilge and twin balance rudders – ensuring excellent sailing performance with a moderate draught. High average speed plus comfortable interior make this an ideal long-haul yacht. Finishing and detailing are of a very high standard.