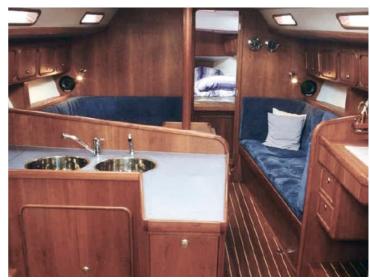

## Atlantic 36

Atlantic sailing yachts are semi custom build sailing yachts made from aluminium. They are unique in its kind and notable for robust, flowing lines, electric-hydraulic lift-keel, round bilge and twin balance rudders – ensuring excellent sailing performance with a moderate draught. High average speed plus comfortable interior make this an ideal long-haul yacht. Finishing and detailing are of a very high standard.