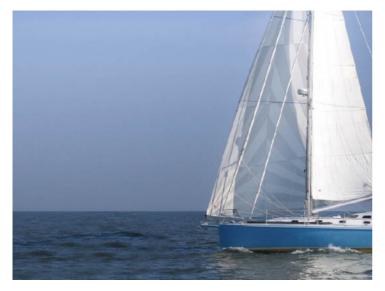

## Atlantic 36

Atlantic sailing yachts are semi custom build sailing yachts made from aluminium. They are unique in its kind and notable for robust, flowing lines, electric-hydraulic lift-keel, round bilge and twin balance rudders – ensuring excellent sailing performance with a moderate draught. High average speed plus comfortable interior make this an ideal long-haul yacht. Finishing and detailing are of a very high standard.