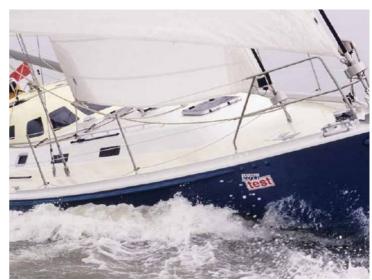

## Atlantic 36

Atlantic sailing yachts are semi custom build sailing yachts made from aluminium. They are unique in its kind and notable for robust, flowing lines, electric-hydraulic lift-keel, round bilge and twin balance rudders – ensuring excellent sailing performance with a moderate draught. High average speed plus comfortable interior make this an ideal long-haul yacht. Finishing and detailing are of a very high standard.