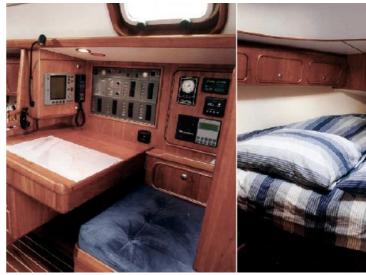

## Atlantic 36

Atlantic sailing yachts are semi custom build sailing yachts made from aluminium. They are unique in its kind and notable for robust, flowing lines, electric-hydraulic lift-keel, round bilge and twin balance rudders – ensuring excellent sailing performance with a moderate draught. High average speed plus comfortable interior make this an ideal long-haul yacht. Finishing and detailing are of a very high standard.