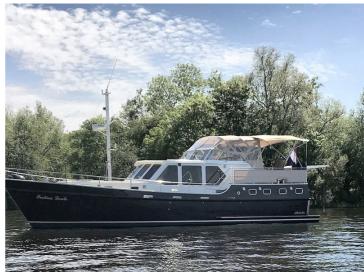

## Almkotter 17.60 AK

This ship is the even larger version of the 16.70. It has an attractive and stylish interior. Numerous, functional solutions have been processed, which will make life on board a real pleasure. The result is an entourage that satisfies even the most demanding enthusiast. It will be a pleasure for everyone to sail with this ship or even to live on it. Of course the ship will be delivered completely according to your specific wishes: layout, interior, upholstery, motorization, further technology and painting will be fully customized. Qualitative according to the highest demands we impose on ourselves.