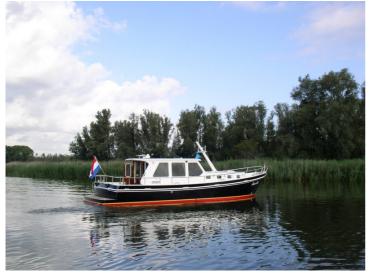

## Almkotter 17.60 AK

This ship is the even larger version of the 16.70. It has an attractive and stylish interior. Numerous, functional solutions have been processed, which will make life on board a real pleasure. The result is an entourage that satisfies even the most demanding enthusiast. It will be a pleasure for everyone to sail with this ship or even to live on it. Of course the ship will be delivered completely according to your specific wishes: layout, interior, upholstery, motorization, further technology and painting will be fully customized. Qualitative according to the highest demands we impose on ourselves.