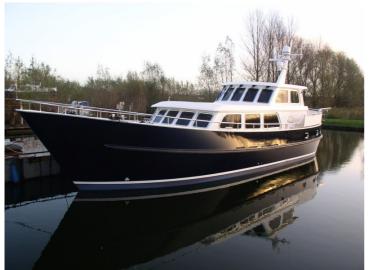

## Almkotter 17.60 AK

This ship is the even larger version of the 16.70. It has an attractive and stylish interior. Numerous, functional solutions have been processed, which will make life on board a real pleasure. The result is an entourage that satisfies even the most demanding enthusiast. It will be a pleasure for everyone to sail with this ship or even to live on it. Of course the ship will be delivered completely according to your specific wishes: layout, interior, upholstery, motorization, further technology and painting will be fully customized. Qualitative according to the highest demands we impose on ourselves.