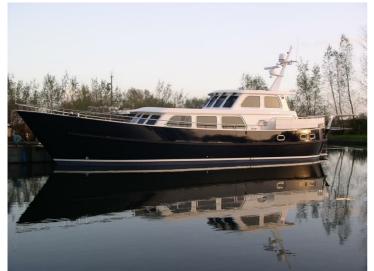

## Almkotter 17.60 AK

This ship is the even larger version of the 16.70. It has an attractive and stylish interior. Numerous, functional solutions have been processed, which will make life on board a real pleasure. The result is an entourage that satisfies even the most demanding enthusiast. It will be a pleasure for everyone to sail with this ship or even to live on it. Of course the ship will be delivered completely according to your specific wishes: layout, interior, upholstery, motorization, further technology and painting will be fully customized. Qualitative according to the highest demands we impose on ourselves.