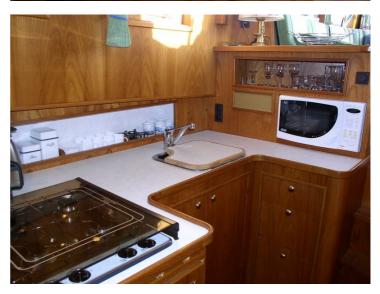

## Almkotter 17.60 AK

This ship is the even larger version of the 16.70. It has an attractive and stylish interior. Numerous, functional solutions have been processed, which will make life on board a real pleasure. The result is an entourage that satisfies even the most demanding enthusiast. It will be a pleasure for everyone to sail with this ship or even to live on it. Of course the ship will be delivered completely according to your specific wishes: layout, interior, upholstery, motorization, further technology and painting will be fully customized. Qualitative according to the highest demands we impose on ourselves.