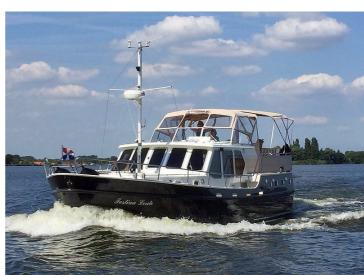

## Almkotter 17.60 AK

This ship is the even larger version of the 16.70. It has an attractive and stylish interior. Numerous, functional solutions have been processed, which will make life on board a real pleasure. The result is an entourage that satisfies even the most demanding enthusiast. It will be a pleasure for everyone to sail with this ship or even to live on it. Of course the ship will be delivered completely according to your specific wishes: layout, interior, upholstery, motorization, further technology and painting will be fully customized. Qualitative according to the highest demands we impose on ourselves.