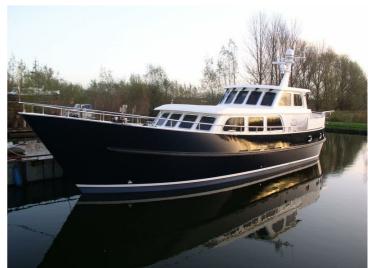

## Almkotter 17.60 AK

This ship is the even larger version of the 16.70. It has an attractive and stylish interior. Numerous, functional solutions have been processed, which will make life on board a real pleasure. The result is an entourage that satisfies even the most demanding enthusiast. It will be a pleasure for everyone to sail with this ship or even to live on it. Of course the ship will be delivered completely according to your specific wishes: layout, interior, upholstery, motorization, further technology and painting will be fully customized. Qualitative according to the highest demands we impose on ourselves.