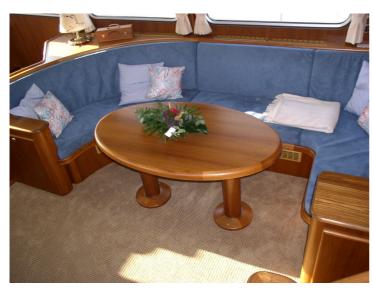

## Almkotter 17.60 AK

This ship is the even larger version of the 16.70. It has an attractive and stylish interior. Numerous, functional solutions have been processed, which will make life on board a real pleasure. The result is an entourage that satisfies even the most demanding enthusiast. It will be a pleasure for everyone to sail with this ship or even to live on it. Of course the ship will be delivered completely according to your specific wishes: layout, interior, upholstery, motorization, further technology and painting will be fully customized. Qualitative according to the highest demands we impose on ourselves.