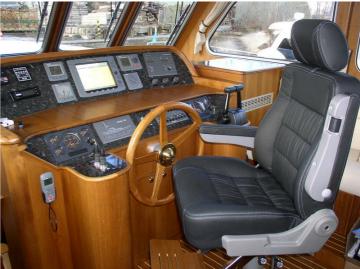

## Almkotter 17.60 AK

This ship is the even larger version of the 16.70. It has an attractive and stylish interior. Numerous, functional solutions have been processed, which will make life on board a real pleasure. The result is an entourage that satisfies even the most demanding enthusiast. It will be a pleasure for everyone to sail with this ship or even to live on it. Of course the ship will be delivered completely according to your specific wishes: layout, interior, upholstery, motorization, further technology and painting will be fully customized. Qualitative according to the highest demands we impose on ourselves.