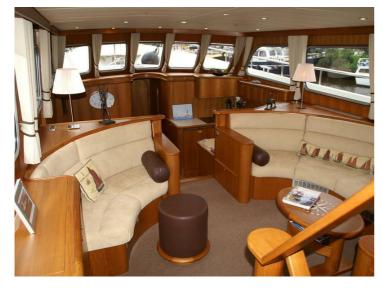

## Almkotter 17.60 AK

This ship is the even larger version of the 16.70. It has an attractive and stylish interior. Numerous, functional solutions have been processed, which will make life on board a real pleasure. The result is an entourage that satisfies even the most demanding enthusiast. It will be a pleasure for everyone to sail with this ship or even to live on it. Of course the ship will be delivered completely according to your specific wishes: layout, interior, upholstery, motorization, further technology and painting will be fully customized. Qualitative according to the highest demands we impose on ourselves.