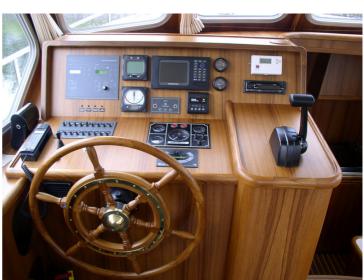

## Almkotter 17.60 AK

This ship is the even larger version of the 16.70. It has an attractive and stylish interior. Numerous, functional solutions have been processed, which will make life on board a real pleasure. The result is an entourage that satisfies even the most demanding enthusiast. It will be a pleasure for everyone to sail with this ship or even to live on it. Of course the ship will be delivered completely according to your specific wishes: layout, interior, upholstery, motorization, further technology and painting will be fully customized. Qualitative according to the highest demands we impose on ourselves.