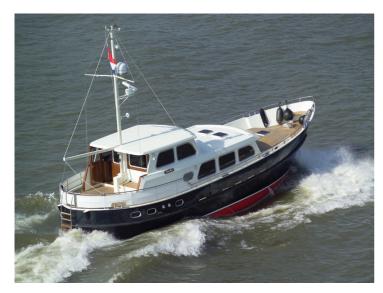

## Almkotter 17.60 AK

This ship is the even larger version of the 16.70. It has an attractive and stylish interior. Numerous, functional solutions have been processed, which will make life on board a real pleasure. The result is an entourage that satisfies even the most demanding enthusiast. It will be a pleasure for everyone to sail with this ship or even to live on it. Of course the ship will be delivered completely according to your specific wishes: layout, interior, upholstery, motorization, further technology and painting will be fully customized. Qualitative according to the highest demands we impose on ourselves.