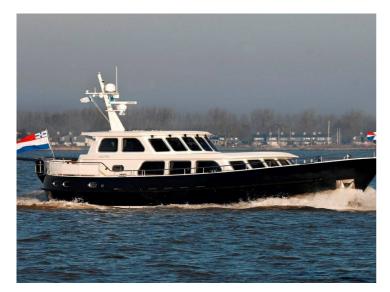

## Almkotter 17.60 AK

This ship is the even larger version of the 16.70. It has an attractive and stylish interior. Numerous, functional solutions have been processed, which will make life on board a real pleasure. The result is an entourage that satisfies even the most demanding enthusiast. It will be a pleasure for everyone to sail with this ship or even to live on it. Of course the ship will be delivered completely according to your specific wishes: layout, interior, upholstery, motorization, further technology and painting will be fully customized. Qualitative according to the highest demands we impose on ourselves.