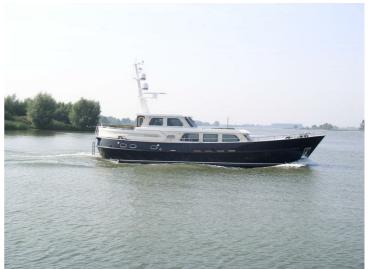

## Almkotter 17.60 AK

This ship is the even larger version of the 16.70. It has an attractive and stylish interior. Numerous, functional solutions have been processed, which will make life on board a real pleasure. The result is an entourage that satisfies even the most demanding enthusiast. It will be a pleasure for everyone to sail with this ship or even to live on it. Of course the ship will be delivered completely according to your specific wishes: layout, interior, upholstery, motorization, further technology and painting will be fully customized. Qualitative according to the highest demands we impose on ourselves.