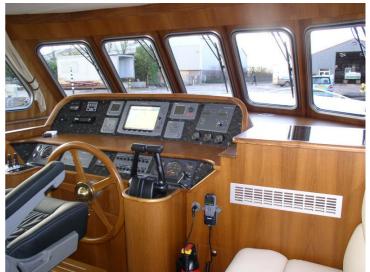

## Almkotter 17.60 AK

This ship is the even larger version of the 16.70. It has an attractive and stylish interior. Numerous, functional solutions have been processed, which will make life on board a real pleasure. The result is an entourage that satisfies even the most demanding enthusiast. It will be a pleasure for everyone to sail with this ship or even to live on it. Of course the ship will be delivered completely according to your specific wishes: layout, interior, upholstery, motorization, further technology and painting will be fully customized. Qualitative according to the highest demands we impose on ourselves.