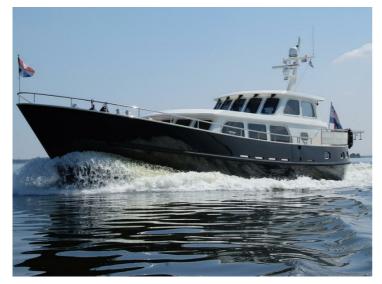

## Almkotter 17.60 AK

This ship is the even larger version of the 16.70. It has an attractive and stylish interior. Numerous, functional solutions have been processed, which will make life on board a real pleasure. The result is an entourage that satisfies even the most demanding enthusiast. It will be a pleasure for everyone to sail with this ship or even to live on it. Of course the ship will be delivered completely according to your specific wishes: layout, interior, upholstery, motorization, further technology and painting will be fully customized. Qualitative according to the highest demands we impose on ourselves.