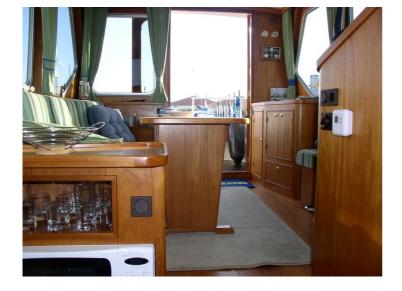

## Almkotter 17.60 AK

This ship is the even larger version of the 16.70. It has an attractive and stylish interior. Numerous, functional solutions have been processed, which will make life on board a real pleasure. The result is an entourage that satisfies even the most demanding enthusiast. It will be a pleasure for everyone to sail with this ship or even to live on it. Of course the ship will be delivered completely according to your specific wishes: layout, interior, upholstery, motorization, further technology and painting will be fully customized. Qualitative according to the highest demands we impose on ourselves.