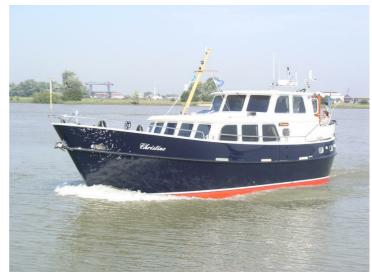

## Almkotter 15.00 AK

The smaller brother of the 16.70. Seaworthy and brave. With its fixed wheelhouse ideal for longer trips. Offers a huge amount of sleeping and living space and a very nice appearance. 5 mm plate is used for the sub-chip and 4 mm for the superstructure. Of course, the ship will be completely finished. You will be in charge of the layout, upholstery and wood to be used (according to your wishes: teak, mahogany, cherry, ash). Also the complete technical installation, the motorization, the painting in 2 components (color of your choice) and the electrical installation are carried out to perfection for you on a high level of finishing.

## **Specification**

| Lengte                        | 15-18                                        |
|-------------------------------|----------------------------------------------|
| Materiaal                     | Steel                                        |
| Lengte scheepsromp            | 15,2m                                        |
| Inhoud watertank              | 1.0001                                       |
| Waterverplaatsing             | 33ton                                        |
| Gewicht                       | 24.000kg                                     |
| Diepgang                      | 1,45m                                        |
| Breedte                       | 4,7m                                         |
| Waste water tank              | 4001                                         |
| Totaallengte                  | 15,1m                                        |
| Materiaal                     | Steel                                        |
| Ontwerper                     | Jachtbouw De Alm, Werkendam, The Netherlands |
| Price range                   | Array                                        |
| Motor actieradius             | 2.500miles                                   |
| Vaarsnelheid                  | 7kt                                          |
| Maximum snelheid              | 8kt                                          |
|                               |                                              |
| Category                      | Motor yachts                                 |
| Category<br>Slaapplaatsen     | Motor yachts 4                               |
|                               | •                                            |
| Slaapplaatsen                 | 4                                            |
| Slaapplaatsen<br>CE-markering | 4<br>A                                       |