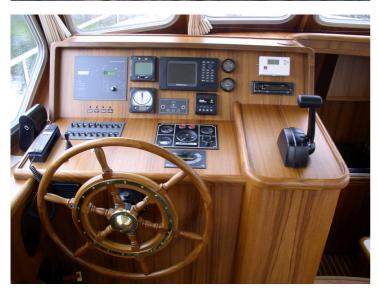

## Almkotter 15.00 AK

The smaller brother of the 16.70. Seaworthy and brave. With its fixed wheelhouse ideal for longer trips. Offers a huge amount of sleeping and living space and a very nice appearance. 5 mm plate is used for the sub-chip and 4 mm for the superstructure. Of course, the ship will be completely finished. You will be in charge of the layout, upholstery and wood to be used (according to your wishes: teak, mahogany, cherry, ash). Also the complete technical installation, the motorization, the painting in 2 components (color of your choice) and the electrical installation are carried out to perfection for you on a high level of finishing.