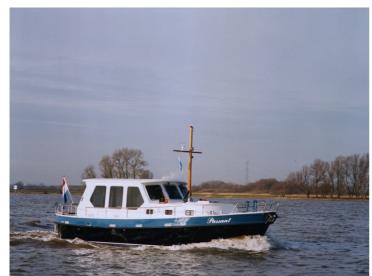

## Almkotter 15.00 AK

The smaller brother of the 16.70. Seaworthy and brave. With its fixed wheelhouse ideal for longer trips. Offers a huge amount of sleeping and living space and a very nice appearance. 5 mm plate is used for the sub-chip and 4 mm for the superstructure. Of course, the ship will be completely finished. You will be in charge of the layout, upholstery and wood to be used (according to your wishes: teak, mahogany, cherry, ash). Also the complete technical installation, the motorization, the painting in 2 components (color of your choice) and the electrical installation are carried out to perfection for you on a high level of finishing.