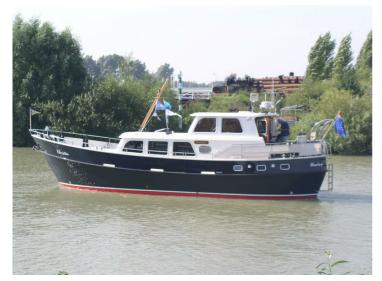

## Almkotter 15.00 AK

The smaller brother of the 16.70. Seaworthy and brave. With its fixed wheelhouse ideal for longer trips. Offers a huge amount of sleeping and living space and a very nice appearance. 5 mm plate is used for the sub-chip and 4 mm for the superstructure. Of course, the ship will be completely finished. You will be in charge of the layout, upholstery and wood to be used (according to your wishes: teak, mahogany, cherry, ash). Also the complete technical installation, the motorization, the painting in 2 components (color of your choice) and the electrical installation are carried out to perfection for you on a high level of finishing.

## **Specification**

| Lengte                        | 15-18                                        |
|-------------------------------|----------------------------------------------|
| Materiaal                     | Steel                                        |
| Lengte scheepsromp            | 15,2m                                        |
| Inhoud watertank              | 1.0001                                       |
| Waterverplaatsing             | 33ton                                        |
| Gewicht                       | 24.000kg                                     |
| Diepgang                      | 1,45m                                        |
| Breedte                       | 4,7m                                         |
| Waste water tank              | 4001                                         |
| Totaallengte                  | 15,1m                                        |
| Materiaal                     | Steel                                        |
| Ontwerper                     | Jachtbouw De Alm, Werkendam, The Netherlands |
| Price range                   | Array                                        |
| Motor actieradius             | 2.500miles                                   |
| Vaarsnelheid                  | 7kt                                          |
| Maximum snelheid              | 8kt                                          |
|                               |                                              |
| Category                      | Motor yachts                                 |
| Category<br>Slaapplaatsen     | Motor yachts 4                               |
|                               | •                                            |
| Slaapplaatsen                 | 4                                            |
| Slaapplaatsen<br>CE-markering | 4<br>A                                       |