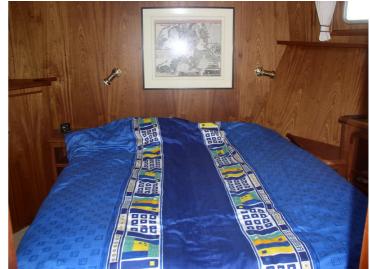

## Almkotter 15.00 AK

The smaller brother of the 16.70. Seaworthy and brave. With its fixed wheelhouse ideal for longer trips. Offers a huge amount of sleeping and living space and a very nice appearance. 5 mm plate is used for the sub-chip and 4 mm for the superstructure. Of course, the ship will be completely finished. You will be in charge of the layout, upholstery and wood to be used (according to your wishes: teak, mahogany, cherry, ash). Also the complete technical installation, the motorization, the painting in 2 components (color of your choice) and the electrical installation are carried out to perfection for you on a high level of finishing.