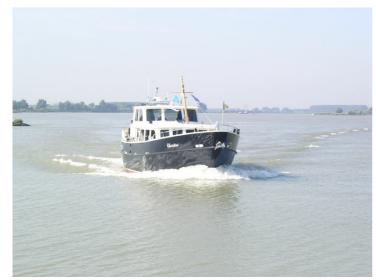

## Almkotter 15.00 AK

The smaller brother of the 16.70. Seaworthy and brave. With its fixed wheelhouse ideal for longer trips. Offers a huge amount of sleeping and living space and a very nice appearance. 5 mm plate is used for the sub-chip and 4 mm for the superstructure. Of course, the ship will be completely finished. You will be in charge of the layout, upholstery and wood to be used (according to your wishes: teak, mahogany, cherry, ash). Also the complete technical installation, the motorization, the painting in 2 components (color of your choice) and the electrical installation are carried out to perfection for you on a high level of finishing.