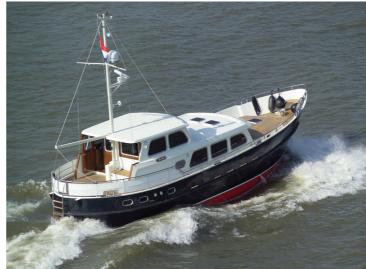

## Almkotter 15.00 AK

The smaller brother of the 16.70. Seaworthy and brave. With its fixed wheelhouse ideal for longer trips. Offers a huge amount of sleeping and living space and a very nice appearance. 5 mm plate is used for the sub-chip and 4 mm for the superstructure. Of course, the ship will be completely finished. You will be in charge of the layout, upholstery and wood to be used (according to your wishes: teak, mahogany, cherry, ash). Also the complete technical installation, the motorization, the painting in 2 components (color of your choice) and the electrical installation are carried out to perfection for you on a high level of finishing.