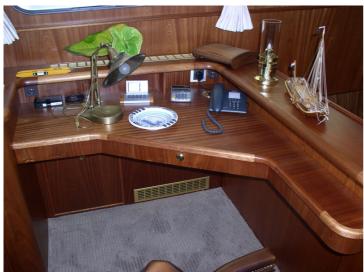

## Almkotter 15.00 AK

The smaller brother of the 16.70. Seaworthy and brave. With its fixed wheelhouse ideal for longer trips. Offers a huge amount of sleeping and living space and a very nice appearance. 5 mm plate is used for the sub-chip and 4 mm for the superstructure. Of course, the ship will be completely finished. You will be in charge of the layout, upholstery and wood to be used (according to your wishes: teak, mahogany, cherry, ash). Also the complete technical installation, the motorization, the painting in 2 components (color of your choice) and the electrical installation are carried out to perfection for you on a high level of finishing.