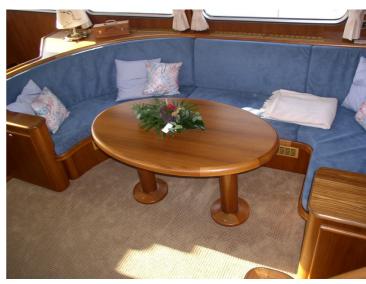

## Almkotter 15.00 AK

The smaller brother of the 16.70. Seaworthy and brave. With its fixed wheelhouse ideal for longer trips. Offers a huge amount of sleeping and living space and a very nice appearance. 5 mm plate is used for the sub-chip and 4 mm for the superstructure. Of course, the ship will be completely finished. You will be in charge of the layout, upholstery and wood to be used (according to your wishes: teak, mahogany, cherry, ash). Also the complete technical installation, the motorization, the painting in 2 components (color of your choice) and the electrical installation are carried out to perfection for you on a high level of finishing.