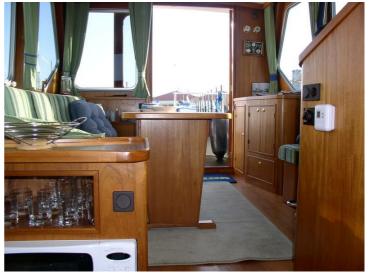

## Almkotter 15.00 AK

The smaller brother of the 16.70. Seaworthy and brave. With its fixed wheelhouse ideal for longer trips. Offers a huge amount of sleeping and living space and a very nice appearance. 5 mm plate is used for the sub-chip and 4 mm for the superstructure. Of course, the ship will be completely finished. You will be in charge of the layout, upholstery and wood to be used (according to your wishes: teak, mahogany, cherry, ash). Also the complete technical installation, the motorization, the painting in 2 components (color of your choice) and the electrical installation are carried out to perfection for you on a high level of finishing.