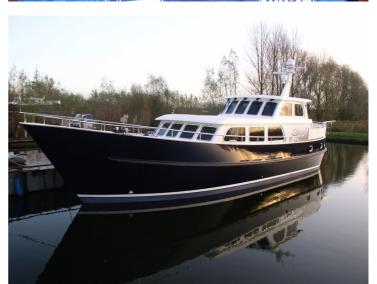

## Almkotter 15.00 AK

The smaller brother of the 16.70. Seaworthy and brave. With its fixed wheelhouse ideal for longer trips. Offers a huge amount of sleeping and living space and a very nice appearance. 5 mm plate is used for the sub-chip and 4 mm for the superstructure. Of course, the ship will be completely finished. You will be in charge of the layout, upholstery and wood to be used (according to your wishes: teak, mahogany, cherry, ash). Also the complete technical installation, the motorization, the painting in 2 components (color of your choice) and the electrical installation are carried out to perfection for you on a high level of finishing.