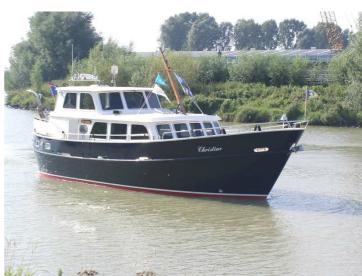

## Almkotter 15.00 AK

The smaller brother of the 16.70. Seaworthy and brave. With its fixed wheelhouse ideal for longer trips. Offers a huge amount of sleeping and living space and a very nice appearance. 5 mm plate is used for the sub-chip and 4 mm for the superstructure. Of course, the ship will be completely finished. You will be in charge of the layout, upholstery and wood to be used (according to your wishes: teak, mahogany, cherry, ash). Also the complete technical installation, the motorization, the painting in 2 components (color of your choice) and the electrical installation are carried out to perfection for you on a high level of finishing.