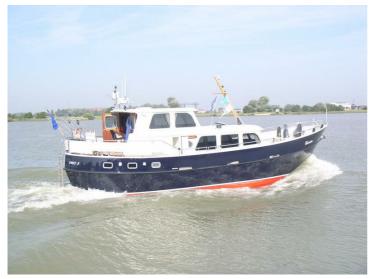

## Almkotter 15.00 AK

The smaller brother of the 16.70. Seaworthy and brave. With its fixed wheelhouse ideal for longer trips. Offers a huge amount of sleeping and living space and a very nice appearance. 5 mm plate is used for the sub-chip and 4 mm for the superstructure. Of course, the ship will be completely finished. You will be in charge of the layout, upholstery and wood to be used (according to your wishes: teak, mahogany, cherry, ash). Also the complete technical installation, the motorization, the painting in 2 components (color of your choice) and the electrical installation are carried out to perfection for you on a high level of finishing.

## **Specification**

| Lengte                        | 15-18                                        |
|-------------------------------|----------------------------------------------|
| Materiaal                     | Steel                                        |
| Lengte scheepsromp            | 15,2m                                        |
| Inhoud watertank              | 1.0001                                       |
| Waterverplaatsing             | 33ton                                        |
| Gewicht                       | 24.000kg                                     |
| Diepgang                      | 1,45m                                        |
| Breedte                       | 4,7m                                         |
| Waste water tank              | 4001                                         |
| Totaallengte                  | 15,1m                                        |
| Materiaal                     | Steel                                        |
| Ontwerper                     | Jachtbouw De Alm, Werkendam, The Netherlands |
| Price range                   | Array                                        |
| Motor actieradius             | 2.500miles                                   |
| Vaarsnelheid                  | 7kt                                          |
| Maximum snelheid              | 8kt                                          |
|                               |                                              |
| Category                      | Motor yachts                                 |
| Category<br>Slaapplaatsen     | Motor yachts 4                               |
|                               | •                                            |
| Slaapplaatsen                 | 4                                            |
| Slaapplaatsen<br>CE-markering | 4<br>A                                       |