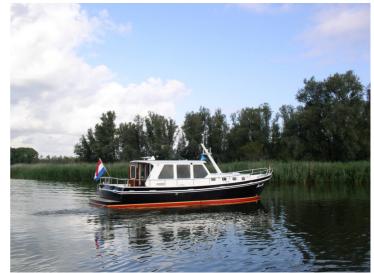

## Almkotter 15.00 AK

The smaller brother of the 16.70. Seaworthy and brave. With its fixed wheelhouse ideal for longer trips. Offers a huge amount of sleeping and living space and a very nice appearance. 5 mm plate is used for the sub-chip and 4 mm for the superstructure. Of course, the ship will be completely finished. You will be in charge of the layout, upholstery and wood to be used (according to your wishes: teak, mahogany, cherry, ash). Also the complete technical installation, the motorization, the painting in 2 components (color of your choice) and the electrical installation are carried out to perfection for you on a high level of finishing.