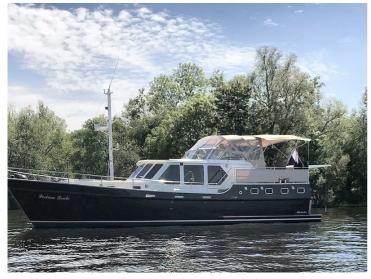

## Almkotter 15.00 AK

The smaller brother of the 16.70. Seaworthy and brave. With its fixed wheelhouse ideal for longer trips. Offers a huge amount of sleeping and living space and a very nice appearance. 5 mm plate is used for the sub-chip and 4 mm for the superstructure. Of course, the ship will be completely finished. You will be in charge of the layout, upholstery and wood to be used (according to your wishes: teak, mahogany, cherry, ash). Also the complete technical installation, the motorization, the painting in 2 components (color of your choice) and the electrical installation are carried out to perfection for you on a high level of finishing.