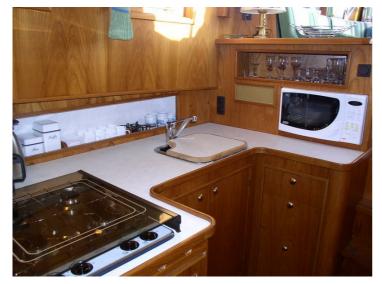

## Almkotter 15.00 AK

The smaller brother of the 16.70. Seaworthy and brave. With its fixed wheelhouse ideal for longer trips. Offers a huge amount of sleeping and living space and a very nice appearance. 5 mm plate is used for the sub-chip and 4 mm for the superstructure. Of course, the ship will be completely finished. You will be in charge of the layout, upholstery and wood to be used (according to your wishes: teak, mahogany, cherry, ash). Also the complete technical installation, the motorization, the painting in 2 components (color of your choice) and the electrical installation are carried out to perfection for you on a high level of finishing.