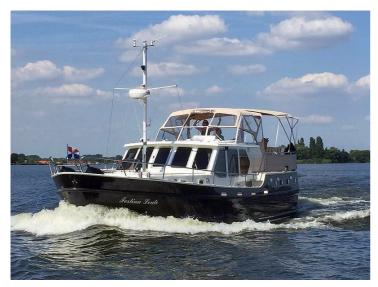

## Almkotter 15.00 AK

The smaller brother of the 16.70. Seaworthy and brave. With its fixed wheelhouse ideal for longer trips. Offers a huge amount of sleeping and living space and a very nice appearance. 5 mm plate is used for the sub-chip and 4 mm for the superstructure. Of course, the ship will be completely finished. You will be in charge of the layout, upholstery and wood to be used (according to your wishes: teak, mahogany, cherry, ash). Also the complete technical installation, the motorization, the painting in 2 components (color of your choice) and the electrical installation are carried out to perfection for you on a high level of finishing.