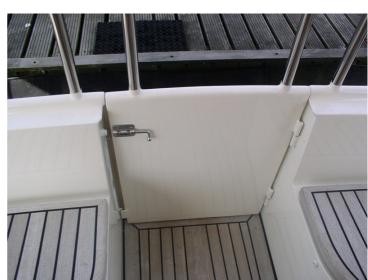

## Almkotter 15.00 AK

The smaller brother of the 16.70. Seaworthy and brave. With its fixed wheelhouse ideal for longer trips. Offers a huge amount of sleeping and living space and a very nice appearance. 5 mm plate is used for the sub-chip and 4 mm for the superstructure. Of course, the ship will be completely finished. You will be in charge of the layout, upholstery and wood to be used (according to your wishes: teak, mahogany, cherry, ash). Also the complete technical installation, the motorization, the painting in 2 components (color of your choice) and the electrical installation are carried out to perfection for you on a high level of finishing.