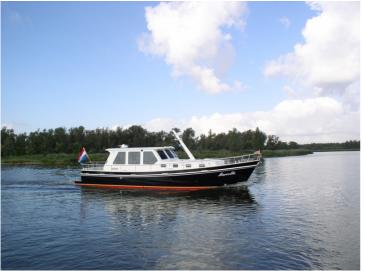

Yachts Holland Beyond Sailing Almkotter 12.20 OK/AK

The 1220 is just a size bigger than the 1080. With its four berths and the possibility for an extra bedroom a bit more a family ship. This double chute can be delivered both in rush and in mirror version (with or without aft cabin). Hull and superstructure are entirely in steel. Flooring of your choice in teak mahogany or cherry. Exterior door and steps of solid wood. We have little to say about the layout, which is carried out entirely according to your wishes! The ship is blasted outside and equipped with 2 components of paint system. The technical installation, a stainless steel railing and a mast complete the ship.