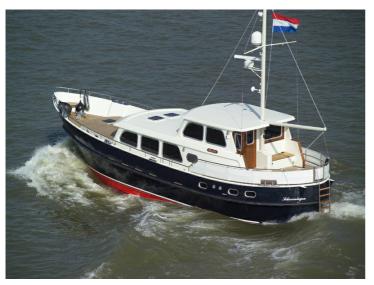

Yachts Holland Beyond Sailing Almkotter 12.20 OK/AK

The 1220 is just a size bigger than the 1080. With its four berths and the possibility for an extra bedroom a bit more a family ship. This double chute can be delivered both in rush and in mirror version (with or without aft cabin). Hull and superstructure are entirely in steel. Flooring of your choice in teak mahogany or cherry. Exterior door and steps of solid wood. We have little to say about the layout, which is carried out entirely according to your wishes! The ship is blasted outside and equipped with 2 components of paint system. The technical installation, a stainless steel railing and a mast complete the ship.

## **Specification**

| Lengte             | 12-15                                        |
|--------------------|----------------------------------------------|
| Materiaal          | Steel                                        |
| Lengte scheepsromp | 12,45m                                       |
| Inhoud watertank   | 7001                                         |
| Waterverplaatsing  | 16ton                                        |
| Gewicht            | 16.000kg                                     |
| Diepgang           | 1,15m                                        |
| Breedte            | 4m                                           |
| Waste water tank   | 3201                                         |
| Totaallengte       | 12,45m                                       |
| Materiaal          | Steel                                        |
| Ontwerper          | Jachtbouw De Alm, Werkendam, The Netherlands |
| Price range        | Array                                        |
| Motor actieradius  | 1.200miles                                   |
| Vaarsnelheid       | 7kt                                          |
| Maximum snelheid   | 8kt                                          |
| Category           | Motor yachts                                 |
| Slaapplaatsen      | 4 + 2                                        |
| CE-markering       | C                                            |
| Motorcapaciteit    | 164hp                                        |
| Brandstoftank      | 1.2001                                       |