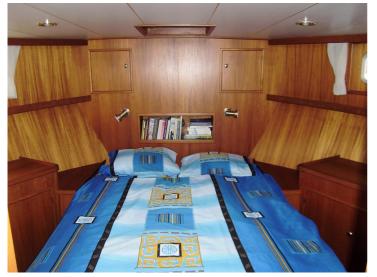

Yachts Holland Beyond Sailing Almkotter 12.20 OK/AK

The 1220 is just a size bigger than the 1080. With its four berths and the possibility for an extra bedroom a bit more a family ship. This double chute can be delivered both in rush and in mirror version (with or without aft cabin). Hull and superstructure are entirely in steel. Flooring of your choice in teak mahogany or cherry. Exterior door and steps of solid wood. We have little to say about the layout, which is carried out entirely according to your wishes! The ship is blasted outside and equipped with 2 components of paint system. The technical installation, a stainless steel railing and a mast complete the ship.