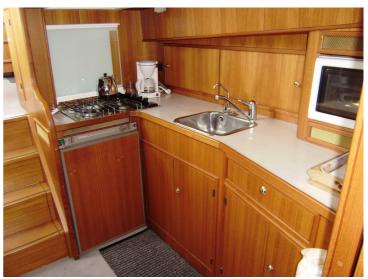

Yachts Holland Beyond Sailing Almkotter 12.20 OK/AK

The 1220 is just a size bigger than the 1080. With its four berths and the possibility for an extra bedroom a bit more a family ship. This double chute can be delivered both in rush and in mirror version (with or without aft cabin). Hull and superstructure are entirely in steel. Flooring of your choice in teak mahogany or cherry. Exterior door and steps of solid wood. We have little to say about the layout, which is carried out entirely according to your wishes! The ship is blasted outside and equipped with 2 components of paint system. The technical installation, a stainless steel railing and a mast complete the ship.