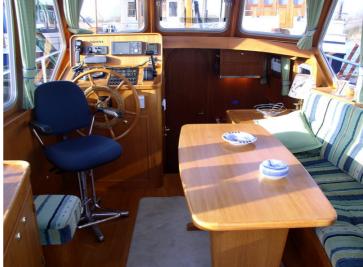

Yachts Holland Beyond Sailing Almkotter 12.20 OK/AK

The 1220 is just a size bigger than the 1080. With its four berths and the possibility for an extra bedroom a bit more a family ship. This double chute can be delivered both in rush and in mirror version (with or without aft cabin). Hull and superstructure are entirely in steel. Flooring of your choice in teak mahogany or cherry. Exterior door and steps of solid wood. We have little to say about the layout, which is carried out entirely according to your wishes! The ship is blasted outside and equipped with 2 components of paint system. The technical installation, a stainless steel railing and a mast complete the ship.