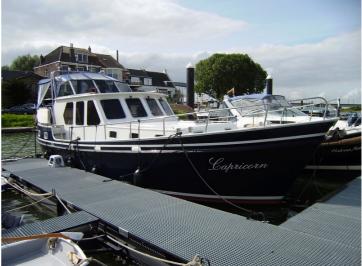

Yachts Holland Beyond Sailing Almkotter 12.20 OK/AK

The 1220 is just a size bigger than the 1080. With its four berths and the possibility for an extra bedroom a bit more a family ship. This double chute can be delivered both in rush and in mirror version (with or without aft cabin). Hull and superstructure are entirely in steel. Flooring of your choice in teak mahogany or cherry. Exterior door and steps of solid wood. We have little to say about the layout, which is carried out entirely according to your wishes! The ship is blasted outside and equipped with 2 components of paint system. The technical installation, a stainless steel railing and a mast complete the ship.