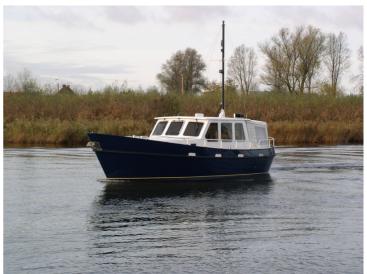

Yachts Holland Beyond Sailing Almkotter 12.20 OK/AK

The 1220 is just a size bigger than the 1080. With its four berths and the possibility for an extra bedroom a bit more a family ship. This double chute can be delivered both in rush and in mirror version (with or without aft cabin). Hull and superstructure are entirely in steel. Flooring of your choice in teak mahogany or cherry. Exterior door and steps of solid wood. We have little to say about the layout, which is carried out entirely according to your wishes! The ship is blasted outside and equipped with 2 components of paint system. The technical installation, a stainless steel railing and a mast complete the ship.