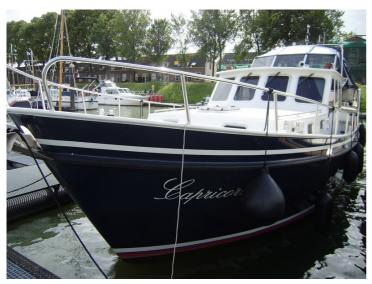

Yachts Holland Beyond Sailing Almkotter 12.20 OK/AK

The 1220 is just a size bigger than the 1080. With its four berths and the possibility for an extra bedroom a bit more a family ship. This double chute can be delivered both in rush and in mirror version (with or without aft cabin). Hull and superstructure are entirely in steel. Flooring of your choice in teak mahogany or cherry. Exterior door and steps of solid wood. We have little to say about the layout, which is carried out entirely according to your wishes! The ship is blasted outside and equipped with 2 components of paint system. The technical installation, a stainless steel railing and a mast complete the ship.