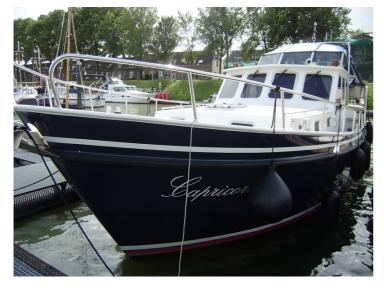

Yachts Holland Beyond Sailing Almkotter 12.20 OK/AK

The 1220 is just a size bigger than the 1080. With its four berths and the possibility for an extra bedroom a bit more a family ship. This double chute can be delivered both in rush and in mirror version (with or without aft cabin). Hull and superstructure are entirely in steel. Flooring of your choice in teak mahogany or cherry. Exterior door and steps of solid wood. We have little to say about the layout, which is carried out entirely according to your wishes! The ship is blasted outside and equipped with 2 components of paint system. The technical installation, a stainless steel railing and a mast complete the ship.

## **Specification**

| Lengte             | 12-15                                        |
|--------------------|----------------------------------------------|
| Materiaal          | Steel                                        |
| Lengte scheepsromp | 12,45m                                       |
| Inhoud watertank   | 7001                                         |
| Waterverplaatsing  | 16ton                                        |
| Gewicht            | 16.000kg                                     |
| Diepgang           | 1,15m                                        |
| Breedte            | 4m                                           |
| Waste water tank   | 3201                                         |
| Totaallengte       | 12,45m                                       |
| Materiaal          | Steel                                        |
| Ontwerper          | Jachtbouw De Alm, Werkendam, The Netherlands |
| Price range        | Array                                        |
| Motor actieradius  | 1.200miles                                   |
| Vaarsnelheid       | 7kt                                          |
| Maximum snelheid   | 8kt                                          |
| Category           | Motor yachts                                 |
| Slaapplaatsen      | 4 + 2                                        |
| CE-markering       | C                                            |
| Motorcapaciteit    | 164hp                                        |
| Brandstoftank      | 1.2001                                       |