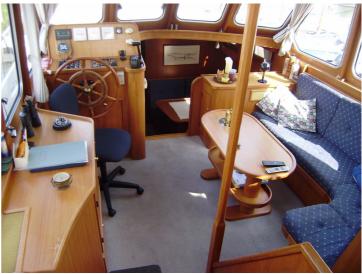

Yachts Holland Beyond Sailing Almkotter 12.20 OK/AK

The 1220 is just a size bigger than the 1080. With its four berths and the possibility for an extra bedroom a bit more a family ship. This double chute can be delivered both in rush and in mirror version (with or without aft cabin). Hull and superstructure are entirely in steel. Flooring of your choice in teak mahogany or cherry. Exterior door and steps of solid wood. We have little to say about the layout, which is carried out entirely according to your wishes! The ship is blasted outside and equipped with 2 components of paint system. The technical installation, a stainless steel railing and a mast complete the ship.