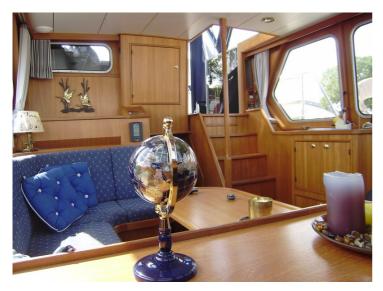

Yachts Holland Beyond Sailing Almkotter 12.20 OK/AK

The 1220 is just a size bigger than the 1080. With its four berths and the possibility for an extra bedroom a bit more a family ship. This double chute can be delivered both in rush and in mirror version (with or without aft cabin). Hull and superstructure are entirely in steel. Flooring of your choice in teak mahogany or cherry. Exterior door and steps of solid wood. We have little to say about the layout, which is carried out entirely according to your wishes! The ship is blasted outside and equipped with 2 components of paint system. The technical installation, a stainless steel railing and a mast complete the ship.