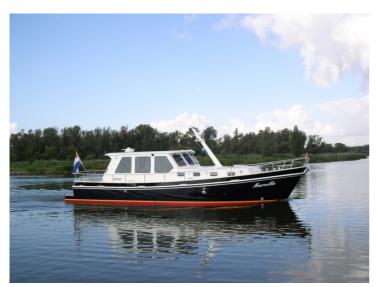

Yachts Holland Beyond Sailing Almkotter 12.20 OK/AK

The 1220 is just a size bigger than the 1080. With its four berths and the possibility for an extra bedroom a bit more a family ship. This double chute can be delivered both in rush and in mirror version (with or without aft cabin). Hull and superstructure are entirely in steel. Flooring of your choice in teak mahogany or cherry. Exterior door and steps of solid wood. We have little to say about the layout, which is carried out entirely according to your wishes! The ship is blasted outside and equipped with 2 components of paint system. The technical installation, a stainless steel railing and a mast complete the ship.