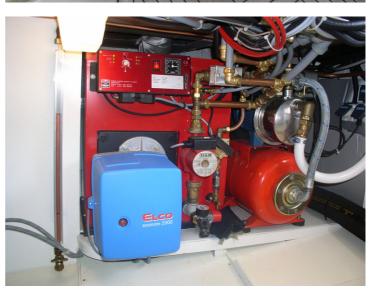

Yachts Holland Beyond Sailing Almkotter 12.20 OK/AK

The 1220 is just a size bigger than the 1080. With its four berths and the possibility for an extra bedroom a bit more a family ship. This double chute can be delivered both in rush and in mirror version (with or without aft cabin). Hull and superstructure are entirely in steel. Flooring of your choice in teak mahogany or cherry. Exterior door and steps of solid wood. We have little to say about the layout, which is carried out entirely according to your wishes! The ship is blasted outside and equipped with 2 components of paint system. The technical installation, a stainless steel railing and a mast complete the ship.