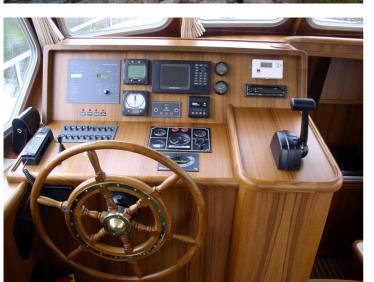

Yachts Holland Beyond Sailing Almkotter 12.20 OK/AK

The 1220 is just a size bigger than the 1080. With its four berths and the possibility for an extra bedroom a bit more a family ship. This double chute can be delivered both in rush and in mirror version (with or without aft cabin). Hull and superstructure are entirely in steel. Flooring of your choice in teak mahogany or cherry. Exterior door and steps of solid wood. We have little to say about the layout, which is carried out entirely according to your wishes! The ship is blasted outside and equipped with 2 components of paint system. The technical installation, a stainless steel railing and a mast complete the ship.