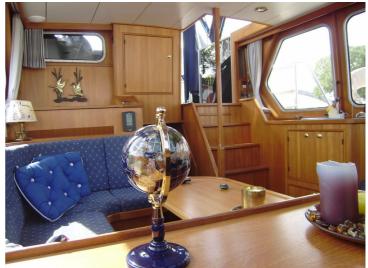

Yachts Holland Beyond Sailing Almkotter 12.20 OK/AK

The 1220 is just a size bigger than the 1080. With its four berths and the possibility for an extra bedroom a bit more a family ship. This double chute can be delivered both in rush and in mirror version (with or without aft cabin). Hull and superstructure are entirely in steel. Flooring of your choice in teak mahogany or cherry. Exterior door and steps of solid wood. We have little to say about the layout, which is carried out entirely according to your wishes! The ship is blasted outside and equipped with 2 components of paint system. The technical installation, a stainless steel railing and a mast complete the ship.