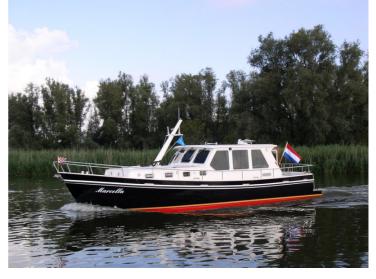

Yachts Holland Beyond Sailing Almkotter 12.20 OK/AK

The 1220 is just a size bigger than the 1080. With its four berths and the possibility for an extra bedroom a bit more a family ship. This double chute can be delivered both in rush and in mirror version (with or without aft cabin). Hull and superstructure are entirely in steel. Flooring of your choice in teak mahogany or cherry. Exterior door and steps of solid wood. We have little to say about the layout, which is carried out entirely according to your wishes! The ship is blasted outside and equipped with 2 components of paint system. The technical installation, a stainless steel railing and a mast complete the ship.