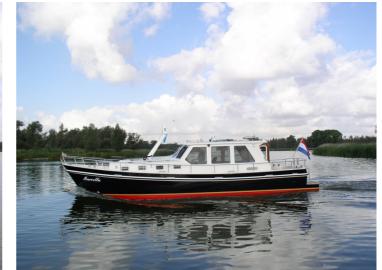

Yachts Holland Beyond Sailing Almkotter 12.20 OK/AK

The 1220 is just a size bigger than the 1080. With its four berths and the possibility for an extra bedroom a bit more a family ship. This double chute can be delivered both in rush and in mirror version (with or without aft cabin). Hull and superstructure are entirely in steel. Flooring of your choice in teak mahogany or cherry. Exterior door and steps of solid wood. We have little to say about the layout, which is carried out entirely according to your wishes! The ship is blasted outside and equipped with 2 components of paint system. The technical installation, a stainless steel railing and a mast complete the ship.