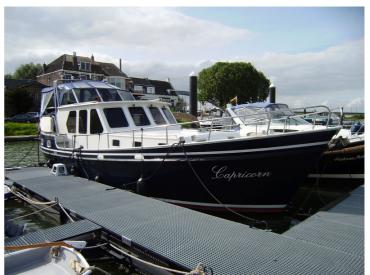

Yachts Holland Beyond Sailing Almkotter 12.20 OK/AK

The 1220 is just a size bigger than the 1080. With its four berths and the possibility for an extra bedroom a bit more a family ship. This double chute can be delivered both in rush and in mirror version (with or without aft cabin). Hull and superstructure are entirely in steel. Flooring of your choice in teak mahogany or cherry. Exterior door and steps of solid wood. We have little to say about the layout, which is carried out entirely according to your wishes! The ship is blasted outside and equipped with 2 components of paint system. The technical installation, a stainless steel railing and a mast complete the ship.