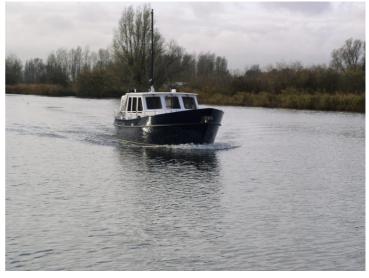

Yachts Holland Beyond Sailing Almkotter 12.20 OK/AK

The 1220 is just a size bigger than the 1080. With its four berths and the possibility for an extra bedroom a bit more a family ship. This double chute can be delivered both in rush and in mirror version (with or without aft cabin). Hull and superstructure are entirely in steel. Flooring of your choice in teak mahogany or cherry. Exterior door and steps of solid wood. We have little to say about the layout, which is carried out entirely according to your wishes! The ship is blasted outside and equipped with 2 components of paint system. The technical installation, a stainless steel railing and a mast complete the ship.

## **Specification**

| Lengte             | 12-15                                        |
|--------------------|----------------------------------------------|
| Materiaal          | Steel                                        |
| Lengte scheepsromp | 12,45m                                       |
| Inhoud watertank   | 7001                                         |
| Waterverplaatsing  | 16ton                                        |
| Gewicht            | 16.000kg                                     |
| Diepgang           | 1,15m                                        |
| Breedte            | 4m                                           |
| Waste water tank   | 3201                                         |
| Totaallengte       | 12,45m                                       |
| Materiaal          | Steel                                        |
| Ontwerper          | Jachtbouw De Alm, Werkendam, The Netherlands |
| Price range        | Array                                        |
| Motor actieradius  | 1.200miles                                   |
| Vaarsnelheid       | 7kt                                          |
| Maximum snelheid   | 8kt                                          |
| Category           | Motor yachts                                 |
| Slaapplaatsen      | 4 + 2                                        |
| CE-markering       | C                                            |
| Motorcapaciteit    | 164hp                                        |
| Brandstoftank      | 1.2001                                       |