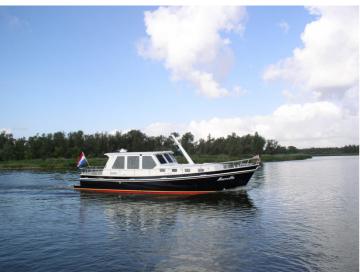

Yachts Holland Beyond Sailing Almkotter 12.20 OK/AK

The 1220 is just a size bigger than the 1080. With its four berths and the possibility for an extra bedroom a bit more a family ship. This double chute can be delivered both in rush and in mirror version (with or without aft cabin). Hull and superstructure are entirely in steel. Flooring of your choice in teak mahogany or cherry. Exterior door and steps of solid wood. We have little to say about the layout, which is carried out entirely according to your wishes! The ship is blasted outside and equipped with 2 components of paint system. The technical installation, a stainless steel railing and a mast complete the ship.