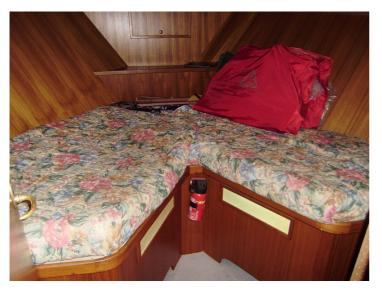

Yachts Holland Beyond Sailing Almkotter 12.20 OK/AK

The 1220 is just a size bigger than the 1080. With its four berths and the possibility for an extra bedroom a bit more a family ship. This double chute can be delivered both in rush and in mirror version (with or without aft cabin). Hull and superstructure are entirely in steel. Flooring of your choice in teak mahogany or cherry. Exterior door and steps of solid wood. We have little to say about the layout, which is carried out entirely according to your wishes! The ship is blasted outside and equipped with 2 components of paint system. The technical installation, a stainless steel railing and a mast complete the ship.