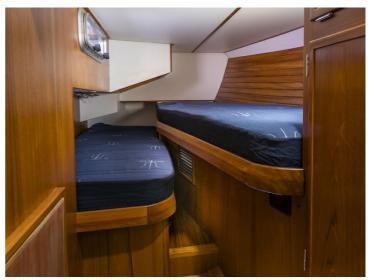

otal draft of 1.9 meters and a longer version without winglets resulting in a total draft of 2.4 meters; both variants achieve nearly identical performance.



### **Hutting Yachts**

De Stienplaat 3 8754 HE Makkum The Netherlands

#### Contact

Mr. Tjerk Hutting

Phone +31 515232023

#### Fax

info@hutting.nl

http://www.hutting-yachts.com

The bulb dimensions are meticulously calculated using CFD; 'computational fluid dynamics technology. Additionally, the extendable bowsprit provides the flexibility to deploy a Code zero or Helix, to increase optimal tuning capabilities in any weather condition ensuring safety, control, speed and optimal sailing performance.

## **Specification**

Material

Aluminium