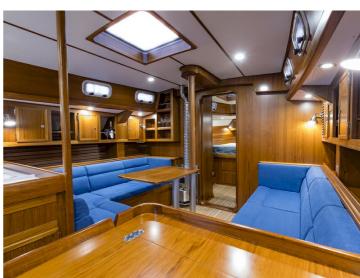

th winglets resulting in a total draft of 1.9 meters and a longer version without winglets resulting in a total draft of 2.4 meters; both variants achieve nearly identical performance.



### **Hutting Yachts**

De Stienplaat 3 8754 HE Makkum The Netherlands

#### Contact

Mr. Tjerk Hutting

Phone +31 515232023

#### Fax

info@hutting.nl

http://www.hutting-yachts.com

The bulb dimensions are meticulously calculated using CFD; 'computational fluid dynamics technology. Additionally, the extendable bowsprit provides the flexibility to deploy a Code zero or Helix, to increase optimal tuning capabilities in any weather condition ensuring safety, control, speed and optimal sailing performance.

## **Specification**

Material

Aluminium