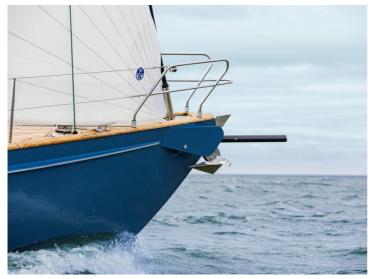

The design comes with two types of bulb keel types: one short variant with winglets resulting in a total draft of 1.9 meters and a longer version without winglets resulting in a total draft of 2.4 meters; both variants achieve nearly identical performance.

#### Fax

info@hutting.nl

http://www.hutting-yachts.com

The bulb dimensions are meticulously calculated using CFD; 'computational fluid dynamics technology. Additionally, the extendable bowsprit provides the flexibility to deploy a Code zero or Helix, to increase optimal tuning capabilities in any weather condition ensuring safety, control, speed and optimal sailing performance.