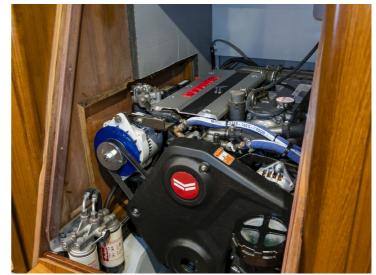

short variant with winglets resulting in a total draft of 1.9 meters and a longer version without winglets resulting in a total draft of 2.4 meters; both variants achieve nearly identical performance.



### **Hutting Yachts**

De Stienplaat 3 8754 HE Makkum The Netherlands

#### Contact

Mr. Tjerk Hutting

Phone +31 515232023

#### Fax

info@hutting.nl

http://www.hutting-yachts.com

The bulb dimensions are meticulously calculated using CFD; 'computational fluid dynamics technology. Additionally, the extendable bowsprit provides the flexibility to deploy a Code zero or Helix, to increase optimal tuning capabilities in any weather condition ensuring safety, control, speed and optimal sailing performance.

## **Specification**

Material

Aluminium