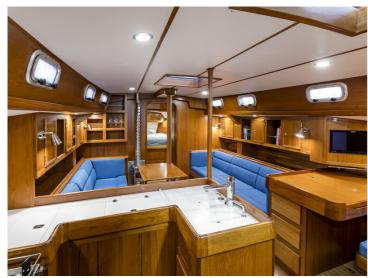

## Hutting 46

From miles away you recognize the renowned Hutting line from the water. Robust and solid, yet elegant with clearly defined classic lines. The Hutting 46 Explorer; the ideal long-distance cruiser exclusively built to your style.