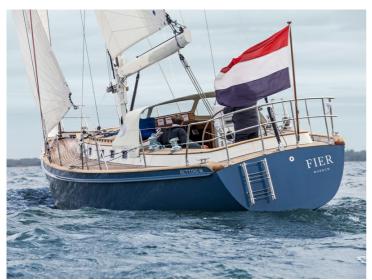

## Hutting 46

From miles away you recognize the renowned Hutting line from the water. Robust and solid, yet elegant with clearly defined classic lines. The Hutting 46 Explorer; the ideal long-distance cruiser exclusively built to your style.