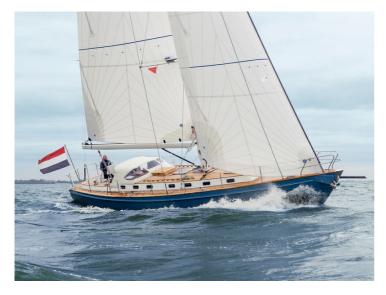

## Hutting 46

From miles away you recognize the renowned Hutting line from the water. Robust and solid, yet elegant with clearly defined classic lines. The Hutting 46 Explorer; the ideal long-distance cruiser exclusively built to your style.

# DESIGNED FOR ULTIMATE PERFORMANCE

The Hutting 46 Explorer is designed by <u>Van Oossanen naval architects</u>, specialists in hydrodynamics and the design of sailing yachts with specific performance requirements. Leveraging their expertise, they have created various sailing yachts for prestigious competitions such as the America's Cup.