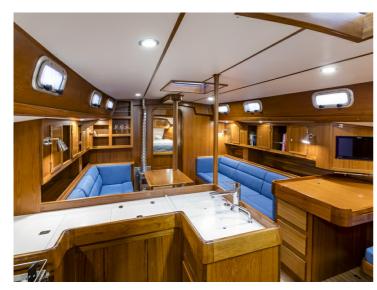

## Hutting 46

From miles away you recognize the renowned Hutting line from the water. Robust and solid, yet elegant with clearly defined classic lines. The Hutting 46 Explorer; the ideal long-distance cruiser exclusively built to your style.