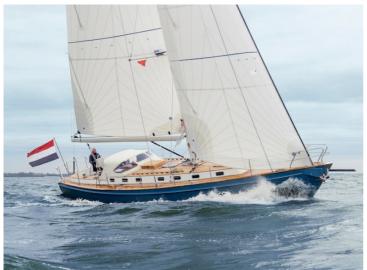

## Hutting 46

From miles away you recognize the renowned Hutting line from the water. Robust and solid, yet elegant with clearly defined classic lines. The Hutting 46 Explorer; the ideal long-distance cruiser exclusively built to your style.

# DESIGNED FOR ULTIMATE PERFORMANCE

The Hutting 46 Explorer is designed by <u>Van Oossanen naval architects</u>, specialists in hydrodynamics and the design of sailing yachts with specific performance requirements. Leveraging their expertise, they have created various sailing yachts for prestigious competitions such as the America's Cup.