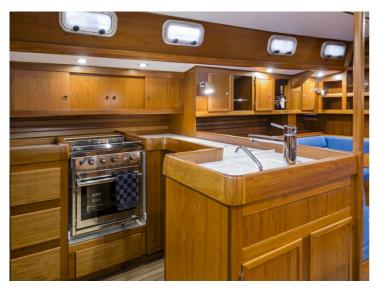

## Hutting 46

From miles away you recognize the renowned Hutting line from the water. Robust and solid, yet elegant with clearly defined classic lines. The Hutting 46 Explorer; the ideal long-distance cruiser exclusively built to your style.