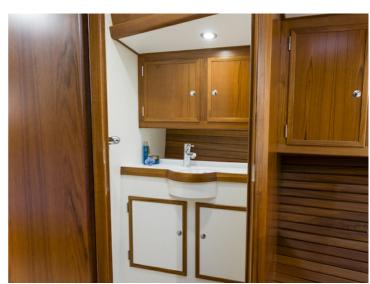

a total draft of 1.9 meters and a longer version without winglets resulting in a total draft of 2.4 meters; both variants achieve nearly identical performance.



### **Hutting Yachts**

De Stienplaat 3 8754 HE Makkum The Netherlands

#### Contact

Mr. Tjerk Hutting

Phone +31 515232023

#### Fax

info@hutting.nl

http://www.hutting-yachts.com

The bulb dimensions are meticulously calculated using CFD; 'computational fluid dynamics technology. Additionally, the extendable bowsprit provides the flexibility to deploy a Code zero or Helix, to increase optimal tuning capabilities in any weather condition ensuring safety, control, speed and optimal sailing performance.

## **Specification**

Material

Aluminium