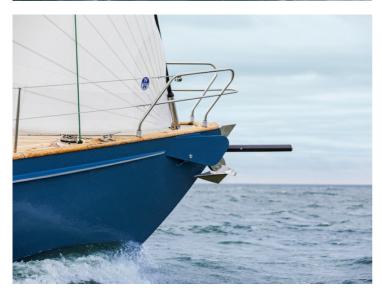

The design comes with two types of bulb keel types: one short variant with winglets resulting in a total draft of 1.9 meters and a longer version without winglets resulting in a total draft of 2.4 meters; both variants achieve nearly identical performance.

#### Fax

info@hutting.nl

http://www.hutting-yachts.com

The bulb dimensions are meticulously calculated using CFD; 'computational fluid dynamics technology. Additionally, the extendable bowsprit provides the flexibility to deploy a Code zero or Helix, to increase optimal tuning capabilities in any weather condition ensuring safety, control, speed and optimal sailing performance.