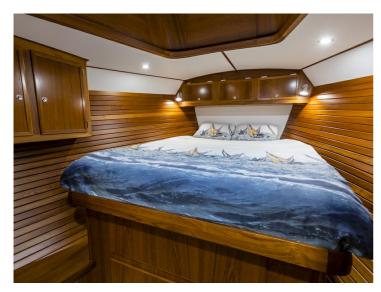

winglets resulting in a total draft of 1.9 meters and a longer version without winglets resulting in a total draft of 2.4 meters; both variants achieve nearly identical performance.



### **Hutting Yachts**

De Stienplaat 3 8754 HE Makkum The Netherlands

#### Contact

Mr. Tjerk Hutting

Phone +31 515232023

#### Fax

info@hutting.nl

http://www.hutting-yachts.com

The bulb dimensions are meticulously calculated using CFD; 'computational fluid dynamics technology. Additionally, the extendable bowsprit provides the flexibility to deploy a Code zero or Helix, to increase optimal tuning capabilities in any weather condition ensuring safety, control, speed and optimal sailing performance.

## **Specification**

Material

Aluminium