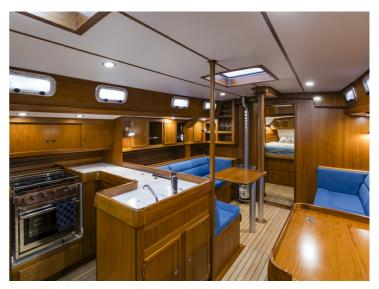

## Hutting 46

From miles away you recognize the renowned Hutting line from the water. Robust and solid, yet elegant with clearly defined classic lines. The Hutting 46 Explorer; the ideal long-distance cruiser exclusively built to your style.