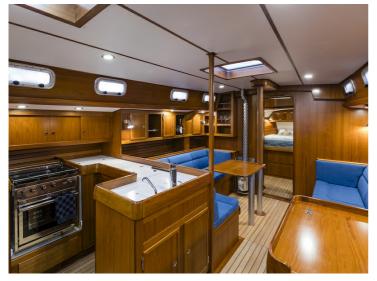

## Hutting 46

From miles away you recognize the renowned Hutting line from the water. Robust and solid, yet elegant with clearly defined classic lines. The Hutting 46 Explorer; the ideal long-distance cruiser exclusively built to your style.