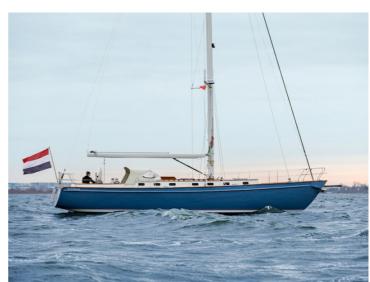

## Hutting 46

From miles away you recognize the renowned Hutting line from the water. Robust and solid, yet elegant with clearly defined classic lines. The Hutting 46 Explorer; the ideal long-distance cruiser exclusively built to your style.

# DESIGNED FOR ULTIMATE PERFORMANCE

The Hutting 46 Explorer is designed by <u>Van Oossanen naval architects</u>, specialists in hydrodynamics and the design of sailing yachts with specific performance requirements. Leveraging their expertise, they have created various sailing yachts for prestigious competitions such as the America's Cup.