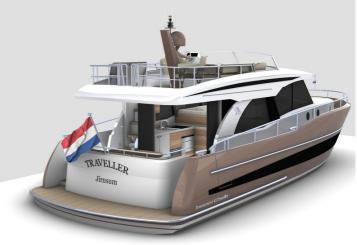

## **Boarncruiser 43 Traveller**

The Boarncruiser 43 Traveller has it all, such as a very well thought-out lowerdeck with two bedrooms and one bathroom with separate sanitary areas.

In addition to the DNA of all Travellers, the 43' has an innovative folding cockpit bench that gives access to very large deck storage benches.