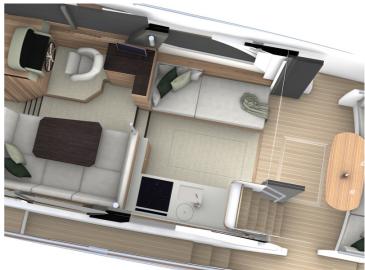

## **Boarncruiser 43 Traveller**

The Boarncruiser 43 Traveller has it all, such as a very well thought-out lowerdeck with two bedrooms and one bathroom with separate sanitary areas.

In addition to the DNA of all Travellers, the 43' has an innovative folding cockpit bench that gives access to very large deck storage benches.