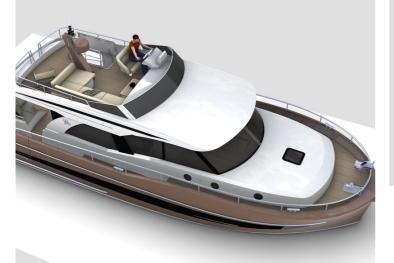

## **Boarncruiser 43 Traveller**

The Boarncruiser 43 Traveller has it all, such as a very well thought-out lowerdeck with two bedrooms and one bathroom with separate sanitary areas.

In addition to the DNA of all Travellers, the 43' has an innovative folding cockpit bench that gives access to very large deck storage benches.