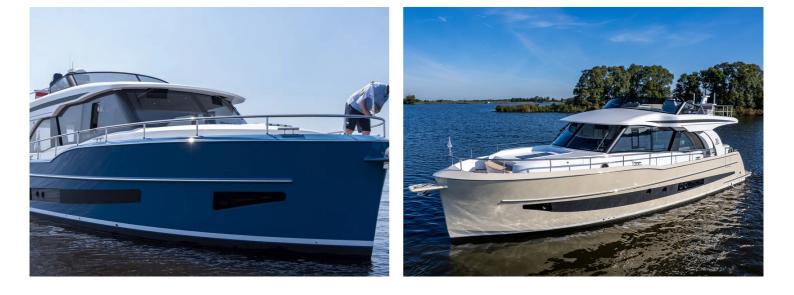

## **Boarncruiser 43 Traveller**

The Boarncruiser 43 Traveller has it all, such as a very well thought-out lowerdeck with two bedrooms and one bathroom with separate sanitary areas.

In addition to the DNA of all Travellers, the 43' has an innovative folding cockpit bench that gives access to very large deck storage benches.