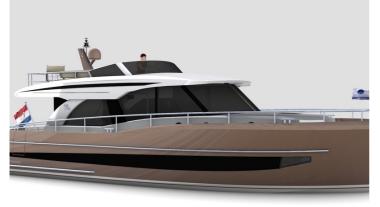

## **Boarncruiser 43 Traveller**

The Boarncruiser 43 Traveller has it all, such as a very well thought-out lowerdeck with two bedrooms and one bathroom with separate sanitary areas.

In addition to the DNA of all Travellers, the 43' has an innovative folding cockpit bench that gives access to very large deck storage benches.