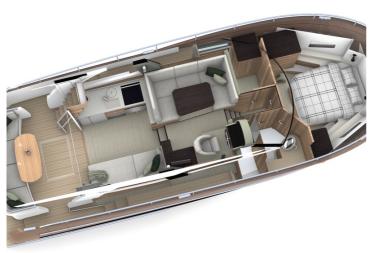

## **Boarncruiser 43 Traveller**

The Boarncruiser 43 Traveller has it all, such as a very well thought-out lowerdeck with two bedrooms and one bathroom with separate sanitary areas.

In addition to the DNA of all Travellers, the 43' has an innovative folding cockpit bench that gives access to very large deck storage benches.