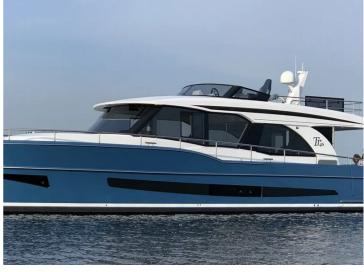

## **Boarncruiser 43 Traveller**

The Boarncruiser 43 Traveller has it all, such as a very well thought-out lowerdeck with two bedrooms and one bathroom with separate sanitary areas.

In addition to the DNA of all Travellers, the 43' has an innovative folding cockpit bench that gives access to very large deck storage benches.