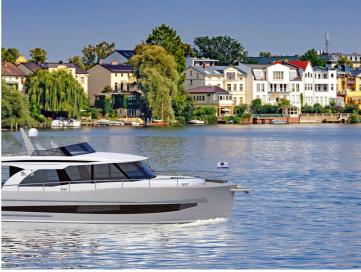

## **Boarncruiser 43 Traveller**

The Boarncruiser 43 Traveller has it all, such as a very well thought-out lowerdeck with two bedrooms and one bathroom with separate sanitary areas.

In addition to the DNA of all Travellers, the 43' has an innovative folding cockpit bench that gives access to very large deck storage benches.