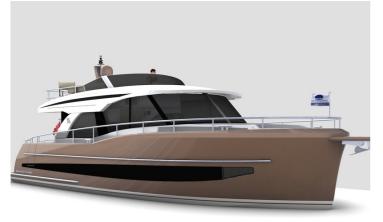

## **Boarncruiser 43 Traveller**

The Boarncruiser 43 Traveller has it all, such as a very well thought-out lowerdeck with two bedrooms and one bathroom with separate sanitary areas.

In addition to the DNA of all Travellers, the 43' has an innovative folding cockpit bench that gives access to very large deck storage benches.