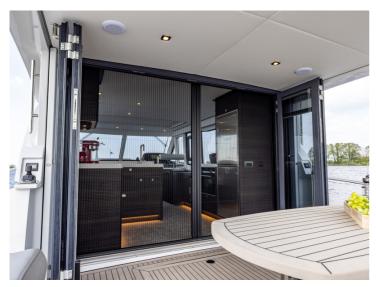

This means: spacious French bed, large wardrobes and/or linen cupboards, lounge area at portside and starboard side, very large bathroom with shower and two washbasins at portside and separate toilet room at starboard side. This space is completely separated from the rest of the yacht which guarantees optimal privacy. The guest cabin is in the front, with a French bed, a private shower/toilet area and plenty storage facilities. The 3rd cabin can be used as office, but is also provided with a single bed.