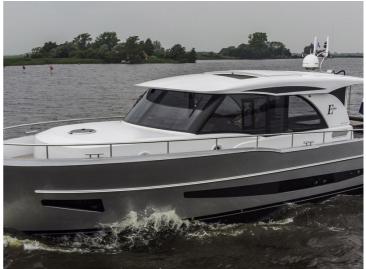

## 1440 Elegance

The Elegance 1440 (14.40  $\times$  4.60m) is the biggest Center Sleeper in the world under 15 meters. The Center Sleeper is located in the heart of the yacht at the lower deck level. The great advantage of a Center Sleeper is that this cabin is located at the widest point of the boat. So you use the maximum possible space on board for your masterroom.