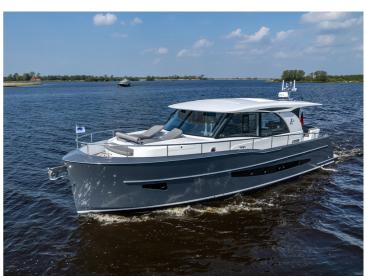

## 1440 Elegance

The Elegance 1440 (14.40  $\times$  4.60m) is the biggest Center Sleeper in the world under 15 meters. The Center Sleeper is located in the heart of the yacht at the lower deck level. The great advantage of a Center Sleeper is that this cabin is located at the widest point of the boat. So you use the maximum possible space on board for your masterroom.