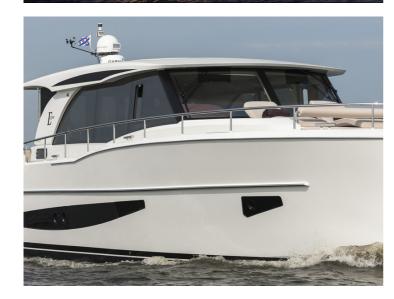

This means: spacious French bed, large wardrobes and/or linen cupboards, lounge area at portside and starboard side, very large bathroom with shower and two washbasins at portside and separate toilet room at starboard side. This space is completely separated from the rest of the yacht which guarantees optimal privacy. The guest cabin is in the front, with a French bed, a private shower/toilet area and plenty storage facilities. The 3rd cabin can be used as office, but is also provided with a single bed.