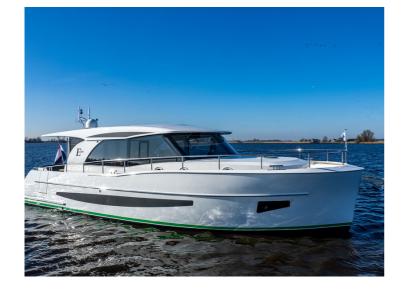

## 1440 Elegance

The Elegance 1440 (14.40  $\times$  4.60m) is the biggest Center Sleeper in the world under 15 meters. The Center Sleeper is located in the heart of the yacht at the lower deck level. The great advantage of a Center Sleeper is that this cabin is located at the widest point of the boat. So you use the maximum possible space on board for your masterroom.