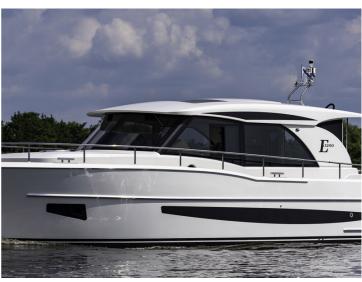

## 1440 Elegance

The Elegance 1440 (14.40  $\times$  4.60m) is the biggest Center Sleeper in the world under 15 meters. The Center Sleeper is located in the heart of the yacht at the lower deck level. The great advantage of a Center Sleeper is that this cabin is located at the widest point of the boat. So you use the maximum possible space on board for your masterroom.