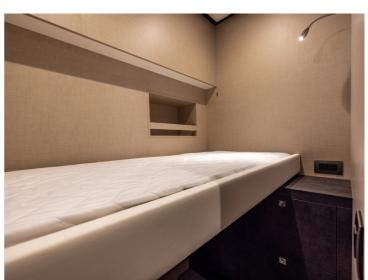

This means: spacious French bed, large wardrobes and/or linen cupboards, lounge area at portside and starboard side, very large bathroom with shower and two washbasins at portside and separate toilet room at starboard side. This space is completely separated from the rest of the yacht which guarantees optimal privacy. The guest cabin is in the front, with a French bed, a private shower/toilet area and plenty storage facilities. The 3rd cabin can be used as office, but is also provided with a single bed.