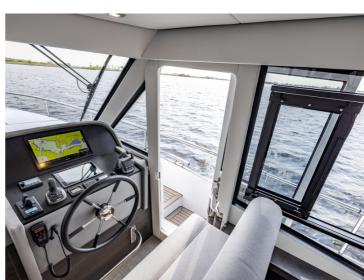

## 1440 Elegance

The Elegance 1440 (14.40  $\times$  4.60m) is the biggest Center Sleeper in the world under 15 meters. The Center Sleeper is located in the heart of the yacht at the lower deck level. The great advantage of a Center Sleeper is that this cabin is located at the widest point of the boat. So you use the maximum possible space on board for your masterroom.