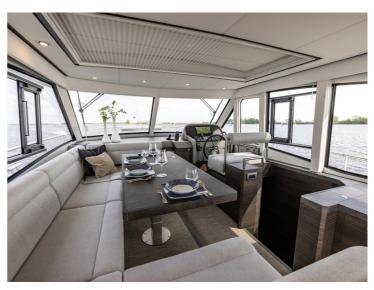

## 1440 Elegance

The Elegance 1440 (14.40  $\times$  4.60m) is the biggest Center Sleeper in the world under 15 meters. The Center Sleeper is located in the heart of the yacht at the lower deck level. The great advantage of a Center Sleeper is that this cabin is located at the widest point of the boat. So you use the maximum possible space on board for your masterroom.

This means: spacious French bed, large wardrobes and/or linen cupboards, lounge area at portside and starboard side, very large bathroom with shower and two washbasins at portside and separate toilet room at starboard side. This space is completely separated from the rest of the yacht which guarantees optimal privacy. The guest cabin is in the front, with a French bed, a private shower/toilet area and plenty storage facilities. The 3rd cabin can be used as office, but is also provided with a single bed.