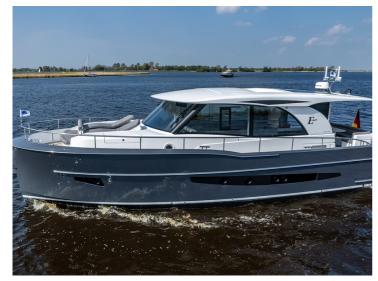

## 1440 Elegance

The Elegance 1440 (14.40  $\times$  4.60m) is the biggest Center Sleeper in the world under 15 meters. The Center Sleeper is located in the heart of the yacht at the lower deck level. The great advantage of a Center Sleeper is that this cabin is located at the widest point of the boat. So you use the maximum possible space on board for your masterroom.

This means: spacious French bed, large wardrobes and/or linen cupboards, lounge area at portside and starboard side, very large bathroom with shower and two washbasins at portside and separate toilet room at starboard side. This space is completely separated from the rest of the yacht which guarantees optimal privacy. The guest cabin is in the front, with a French bed, a private shower/toilet area and plenty storage facilities. The 3rd cabin can be used as office, but is also provided with a single bed.