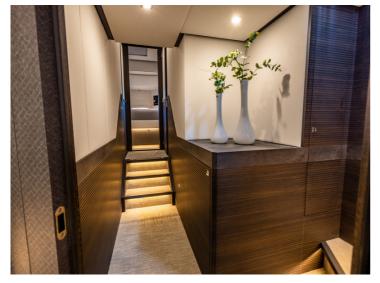

This means: spacious French bed, large wardrobes and/or linen cupboards, lounge area at portside and starboard side, very large bathroom with shower and two washbasins at portside and separate toilet room at starboard side. This space is completely separated from the rest of the yacht which guarantees optimal privacy. The guest cabin is in the front, with a French bed, a private shower/toilet area and plenty storage facilities. The 3rd cabin can be used as office, but is also provided with a single bed.