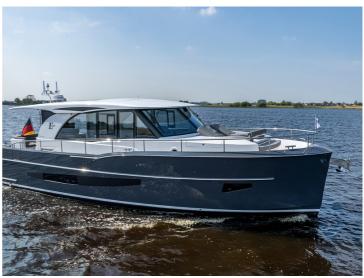

## 1440 Elegance

The Elegance 1440 (14.40  $\times$  4.60m) is the biggest Center Sleeper in the world under 15 meters. The Center Sleeper is located in the heart of the yacht at the lower deck level. The great advantage of a Center Sleeper is that this cabin is located at the widest point of the boat. So you use the maximum possible space on board for your masterroom.

This means: spacious French bed, large wardrobes and/or linen cupboards, lounge area at portside and starboard side, very large bathroom with shower and two washbasins at portside and separate toilet room at starboard side. This space is completely separated from the rest of the yacht which guarantees optimal privacy. The guest cabin is in the front, with a French bed, a private shower/toilet area and plenty storage facilities. The 3rd cabin can be used as office, but is also provided with a single bed.