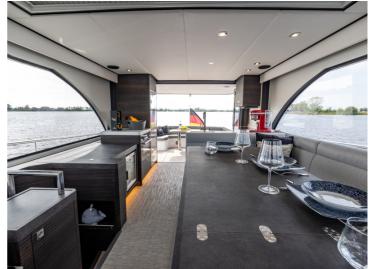

## 1440 Elegance

The Elegance 1440 (14.40  $\times$  4.60m) is the biggest Center Sleeper in the world under 15 meters. The Center Sleeper is located in the heart of the yacht at the lower deck level. The great advantage of a Center Sleeper is that this cabin is located at the widest point of the boat. So you use the maximum possible space on board for your masterroom.

This means: spacious French bed, large wardrobes and/or linen cupboards, lounge area at portside and starboard side, very large bathroom with shower and two washbasins at portside and separate toilet room at starboard side. This space is completely separated from the rest of the yacht which guarantees optimal privacy. The guest cabin is in the front, with a French bed, a private shower/toilet area and plenty storage facilities. The 3rd cabin can be used as office, but is also provided with a single bed.