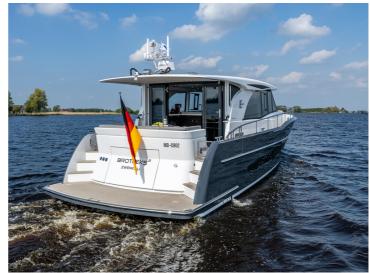

## 1440 Elegance

The Elegance 1440 (14.40  $\times$  4.60m) is the biggest Center Sleeper in the world under 15 meters. The Center Sleeper is located in the heart of the yacht at the lower deck level. The great advantage of a Center Sleeper is that this cabin is located at the widest point of the boat. So you use the maximum possible space on board for your masterroom.