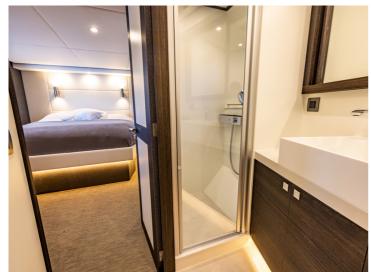

This means: spacious French bed, large wardrobes and/or linen cupboards, lounge area at portside and starboard side, very large bathroom with shower and two washbasins at portside and separate toilet room at starboard side. This space is completely separated from the rest of the yacht which guarantees optimal privacy. The guest cabin is in the front, with a French bed, a private shower/toilet area and plenty storage facilities. The 3rd cabin can be used as office, but is also provided with a single bed.