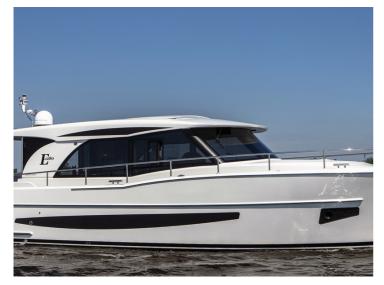

## 1440 Elegance

The Elegance 1440 (14.40  $\times$  4.60m) is the biggest Center Sleeper in the world under 15 meters. The Center Sleeper is located in the heart of the yacht at the lower deck level. The great advantage of a Center Sleeper is that this cabin is located at the widest point of the boat. So you use the maximum possible space on board for your masterroom.