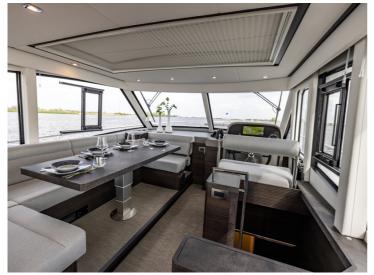

## 1440 Elegance

The Elegance 1440 (14.40  $\times$  4.60m) is the biggest Center Sleeper in the world under 15 meters. The Center Sleeper is located in the heart of the yacht at the lower deck level. The great advantage of a Center Sleeper is that this cabin is located at the widest point of the boat. So you use the maximum possible space on board for your masterroom.

This means: spacious French bed, large wardrobes and/or linen cupboards, lounge area at portside and starboard side, very large bathroom with shower and two washbasins at portside and separate toilet room at starboard side. This space is completely separated from the rest of the yacht which guarantees optimal privacy. The guest cabin is in the front, with a French bed, a private shower/toilet area and plenty storage facilities. The 3rd cabin can be used as office, but is also provided with a single bed.