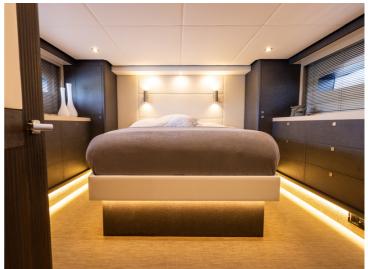

## 1440 Elegance

The Elegance 1440 (14.40  $\times$  4.60m) is the biggest Center Sleeper in the world under 15 meters. The Center Sleeper is located in the heart of the yacht at the lower deck level. The great advantage of a Center Sleeper is that this cabin is located at the widest point of the boat. So you use the maximum possible space on board for your masterroom.

This means: spacious French bed, large wardrobes and/or linen cupboards, lounge area at portside and starboard side, very large bathroom with shower and two washbasins at portside and separate toilet room at starboard side. This space is completely separated from the rest of the yacht which guarantees optimal privacy. The guest cabin is in the front, with a French bed, a private shower/toilet area and plenty storage facilities. The 3rd cabin can be used as office, but is also provided with a single bed.