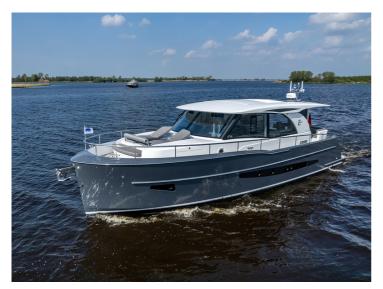

## 1440 Elegance

The Elegance 1440 (14.40  $\times$  4.60m) is the biggest Center Sleeper in the world under 15 meters. The Center Sleeper is located in the heart of the yacht at the lower deck level. The great advantage of a Center Sleeper is that this cabin is located at the widest point of the boat. So you use the maximum possible space on board for your masterroom.

This means: spacious French bed, large wardrobes and/or linen cupboards, lounge area at portside and starboard side, very large bathroom with shower and two washbasins at portside and separate toilet room at starboard side. This space is completely separated from the rest of the yacht which guarantees optimal privacy. The guest cabin is in the front, with a French bed, a private shower/toilet area and plenty storage facilities. The 3rd cabin can be used as office, but is also provided with a single bed.